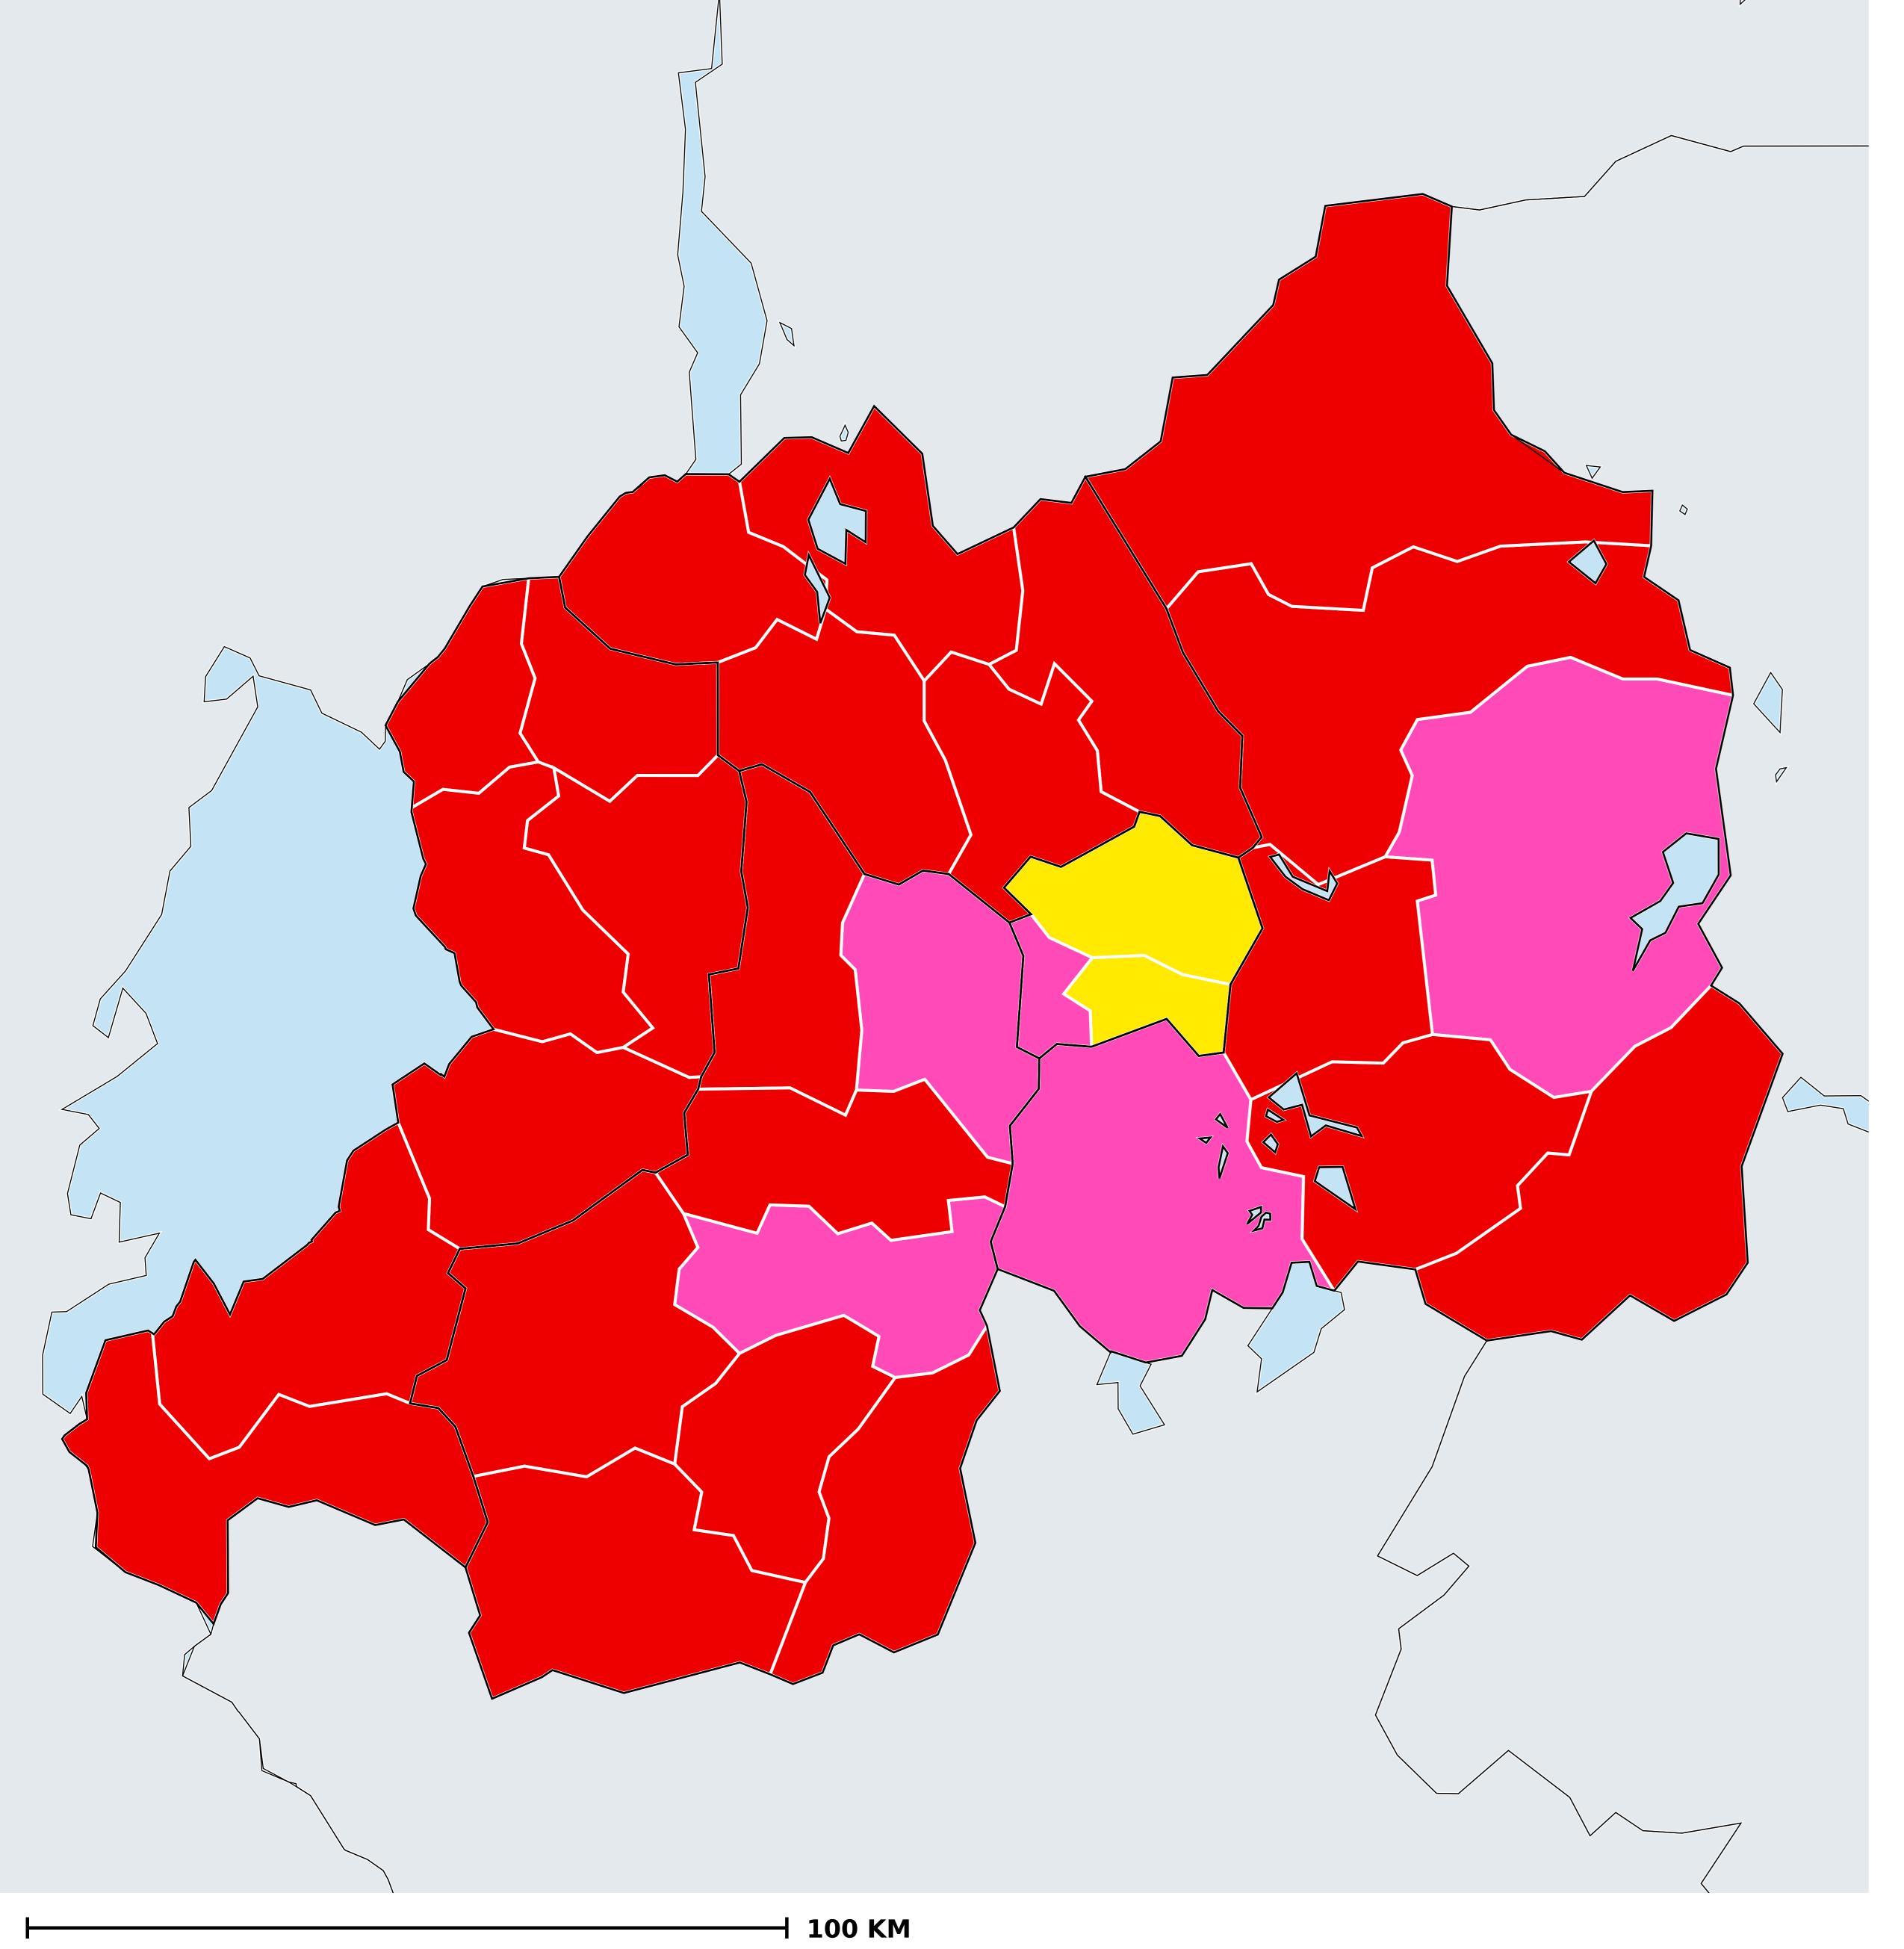

## Rwanda (2015)

## Status of Soil-transmitted helminthiasis Elimination

Soil-transmitted helminthiasis > Endemicity

Boundaries, names and designations used here do not imply expression of WHO opinion concerning the legal status of any country, territory or area, or of its authorities, or concerning delimitation of frontiers or boundaries. Dotted / dashed lines represent approximate border lines for which there may not yet be full agreement.

## **Data Source:**

Data provided by health ministries to ESPEN through WHO reporting processes. All reasonable precautions have been taken to verify this information

Copyright 2023 WHO. All rights reserved. Generated 19 September 2023