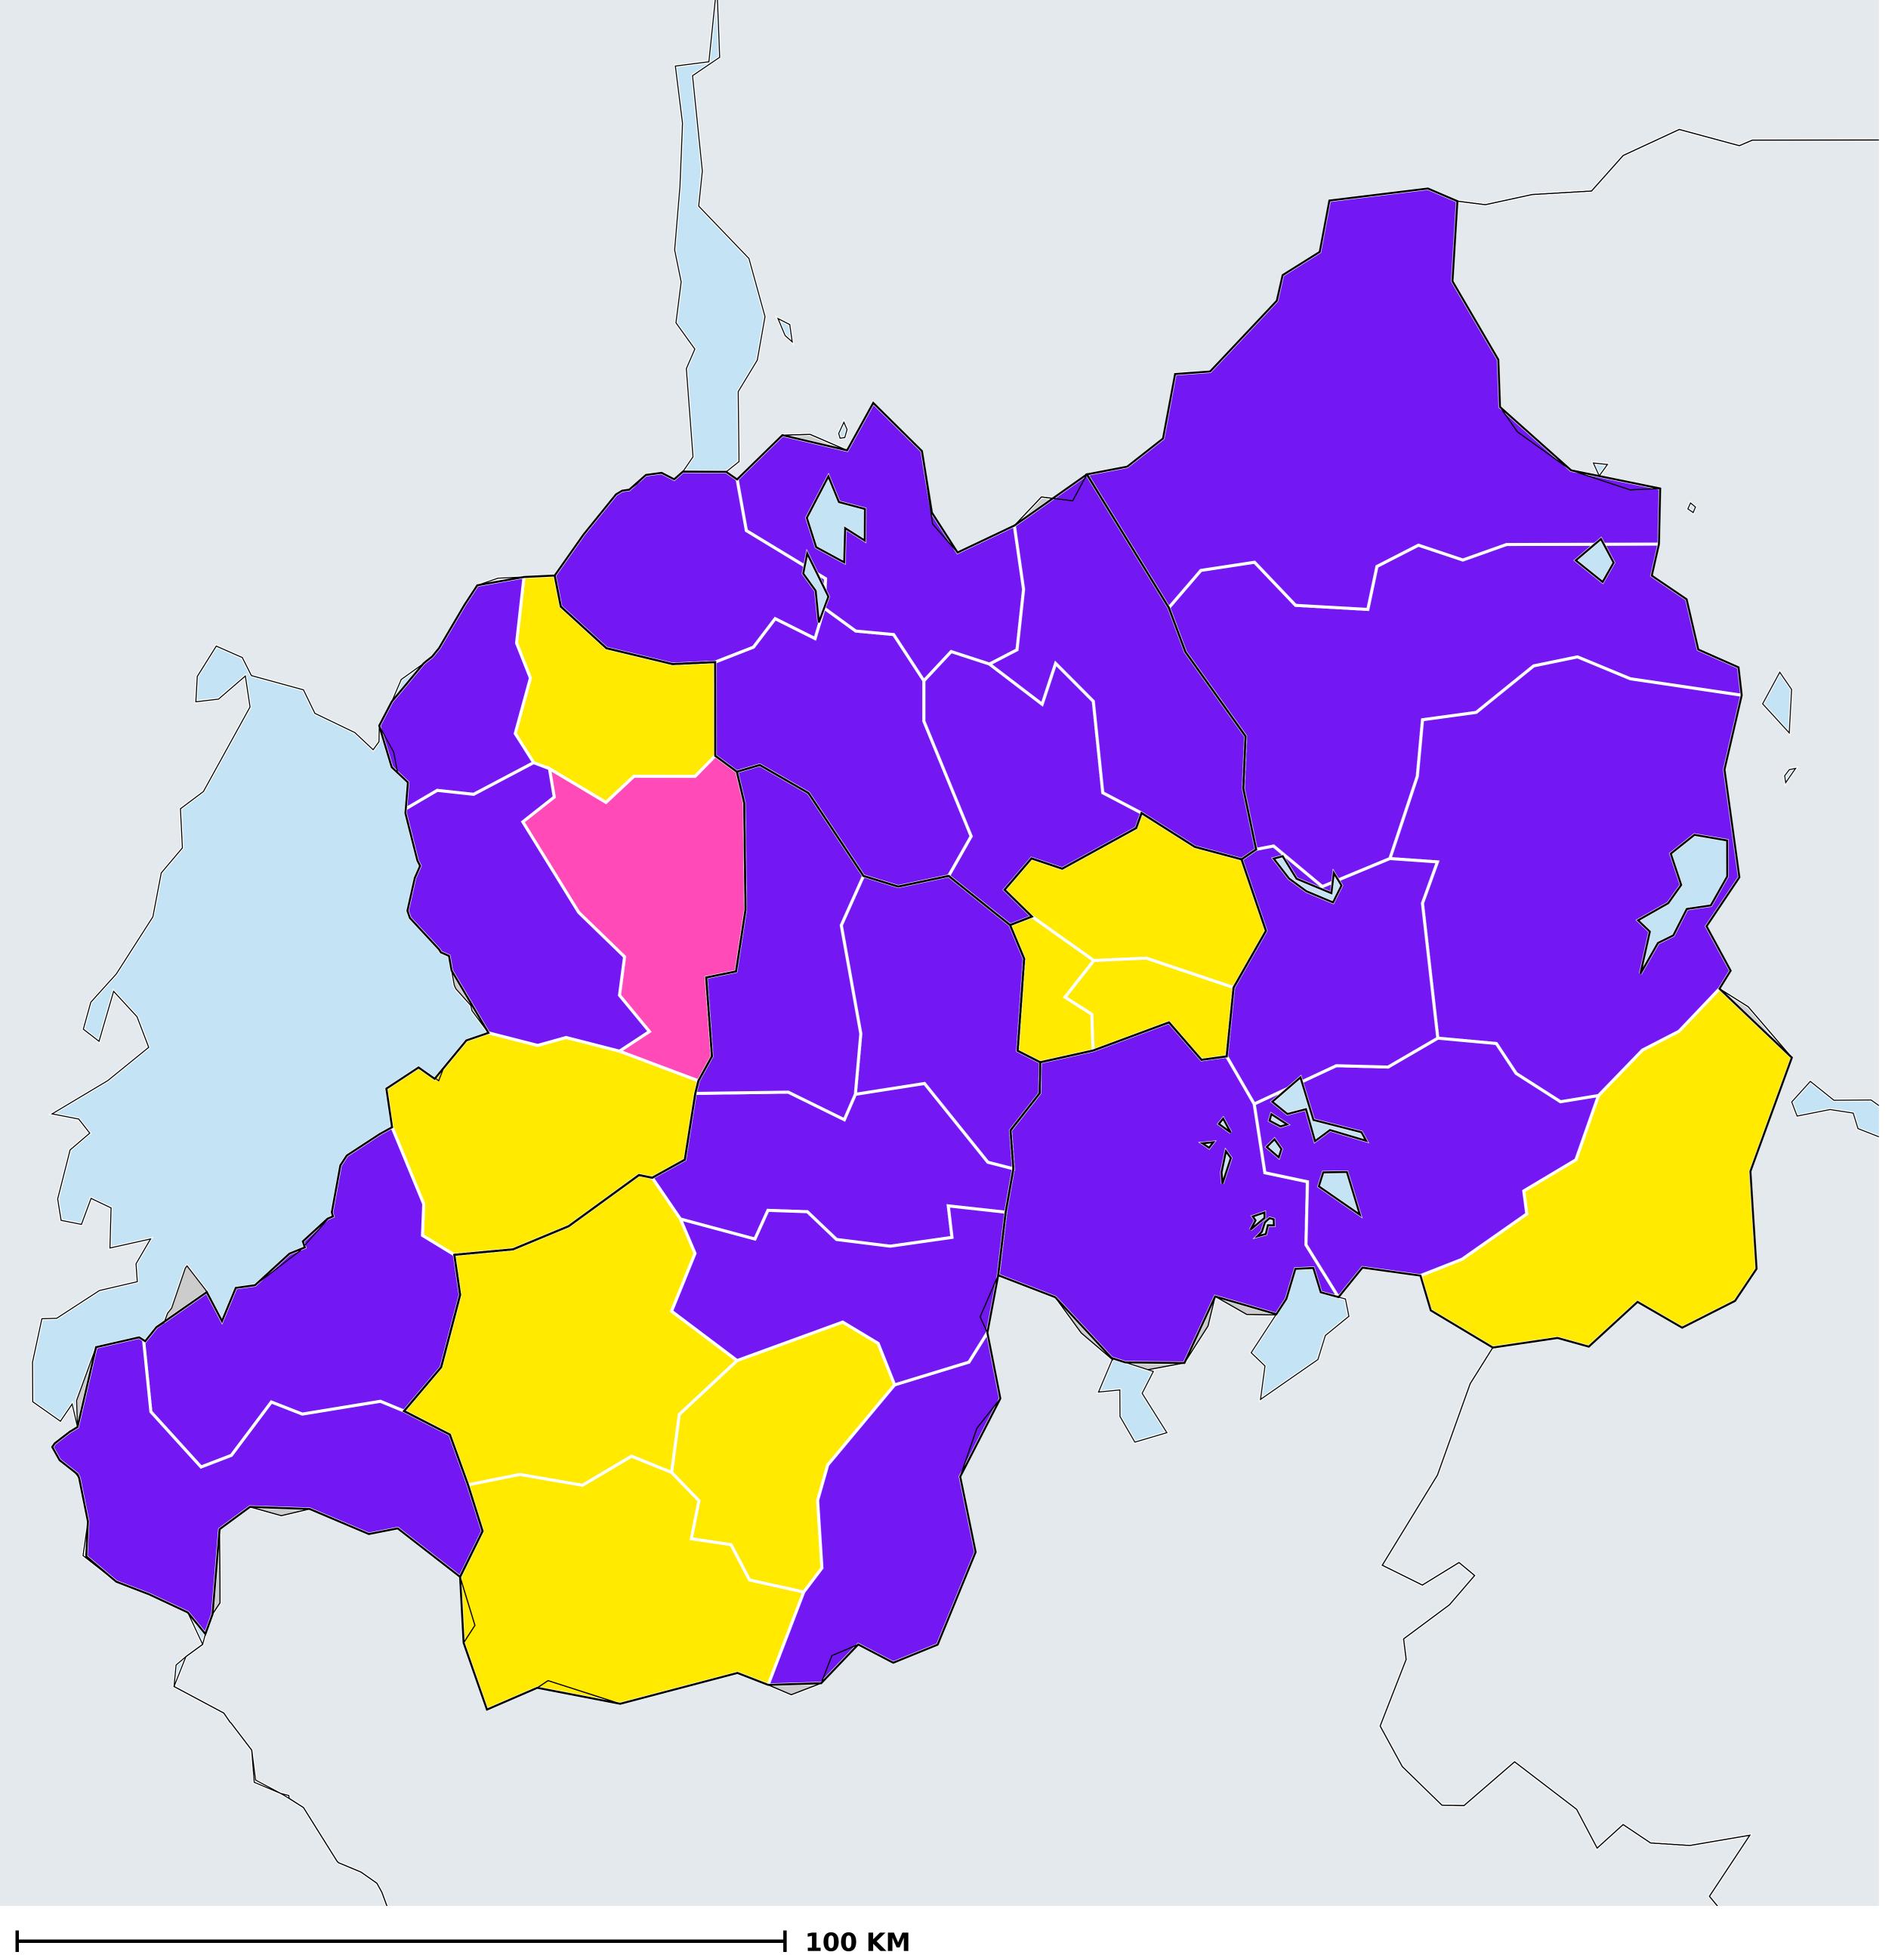

## Rwanda (2017)

Therapeutic coverage - Total population requiring treatment MDA/PC coverage of Schistosomiasis

Schistosomiasis > MDA/PC coverage > Therapeutic coverage

- Total population requiring treatment