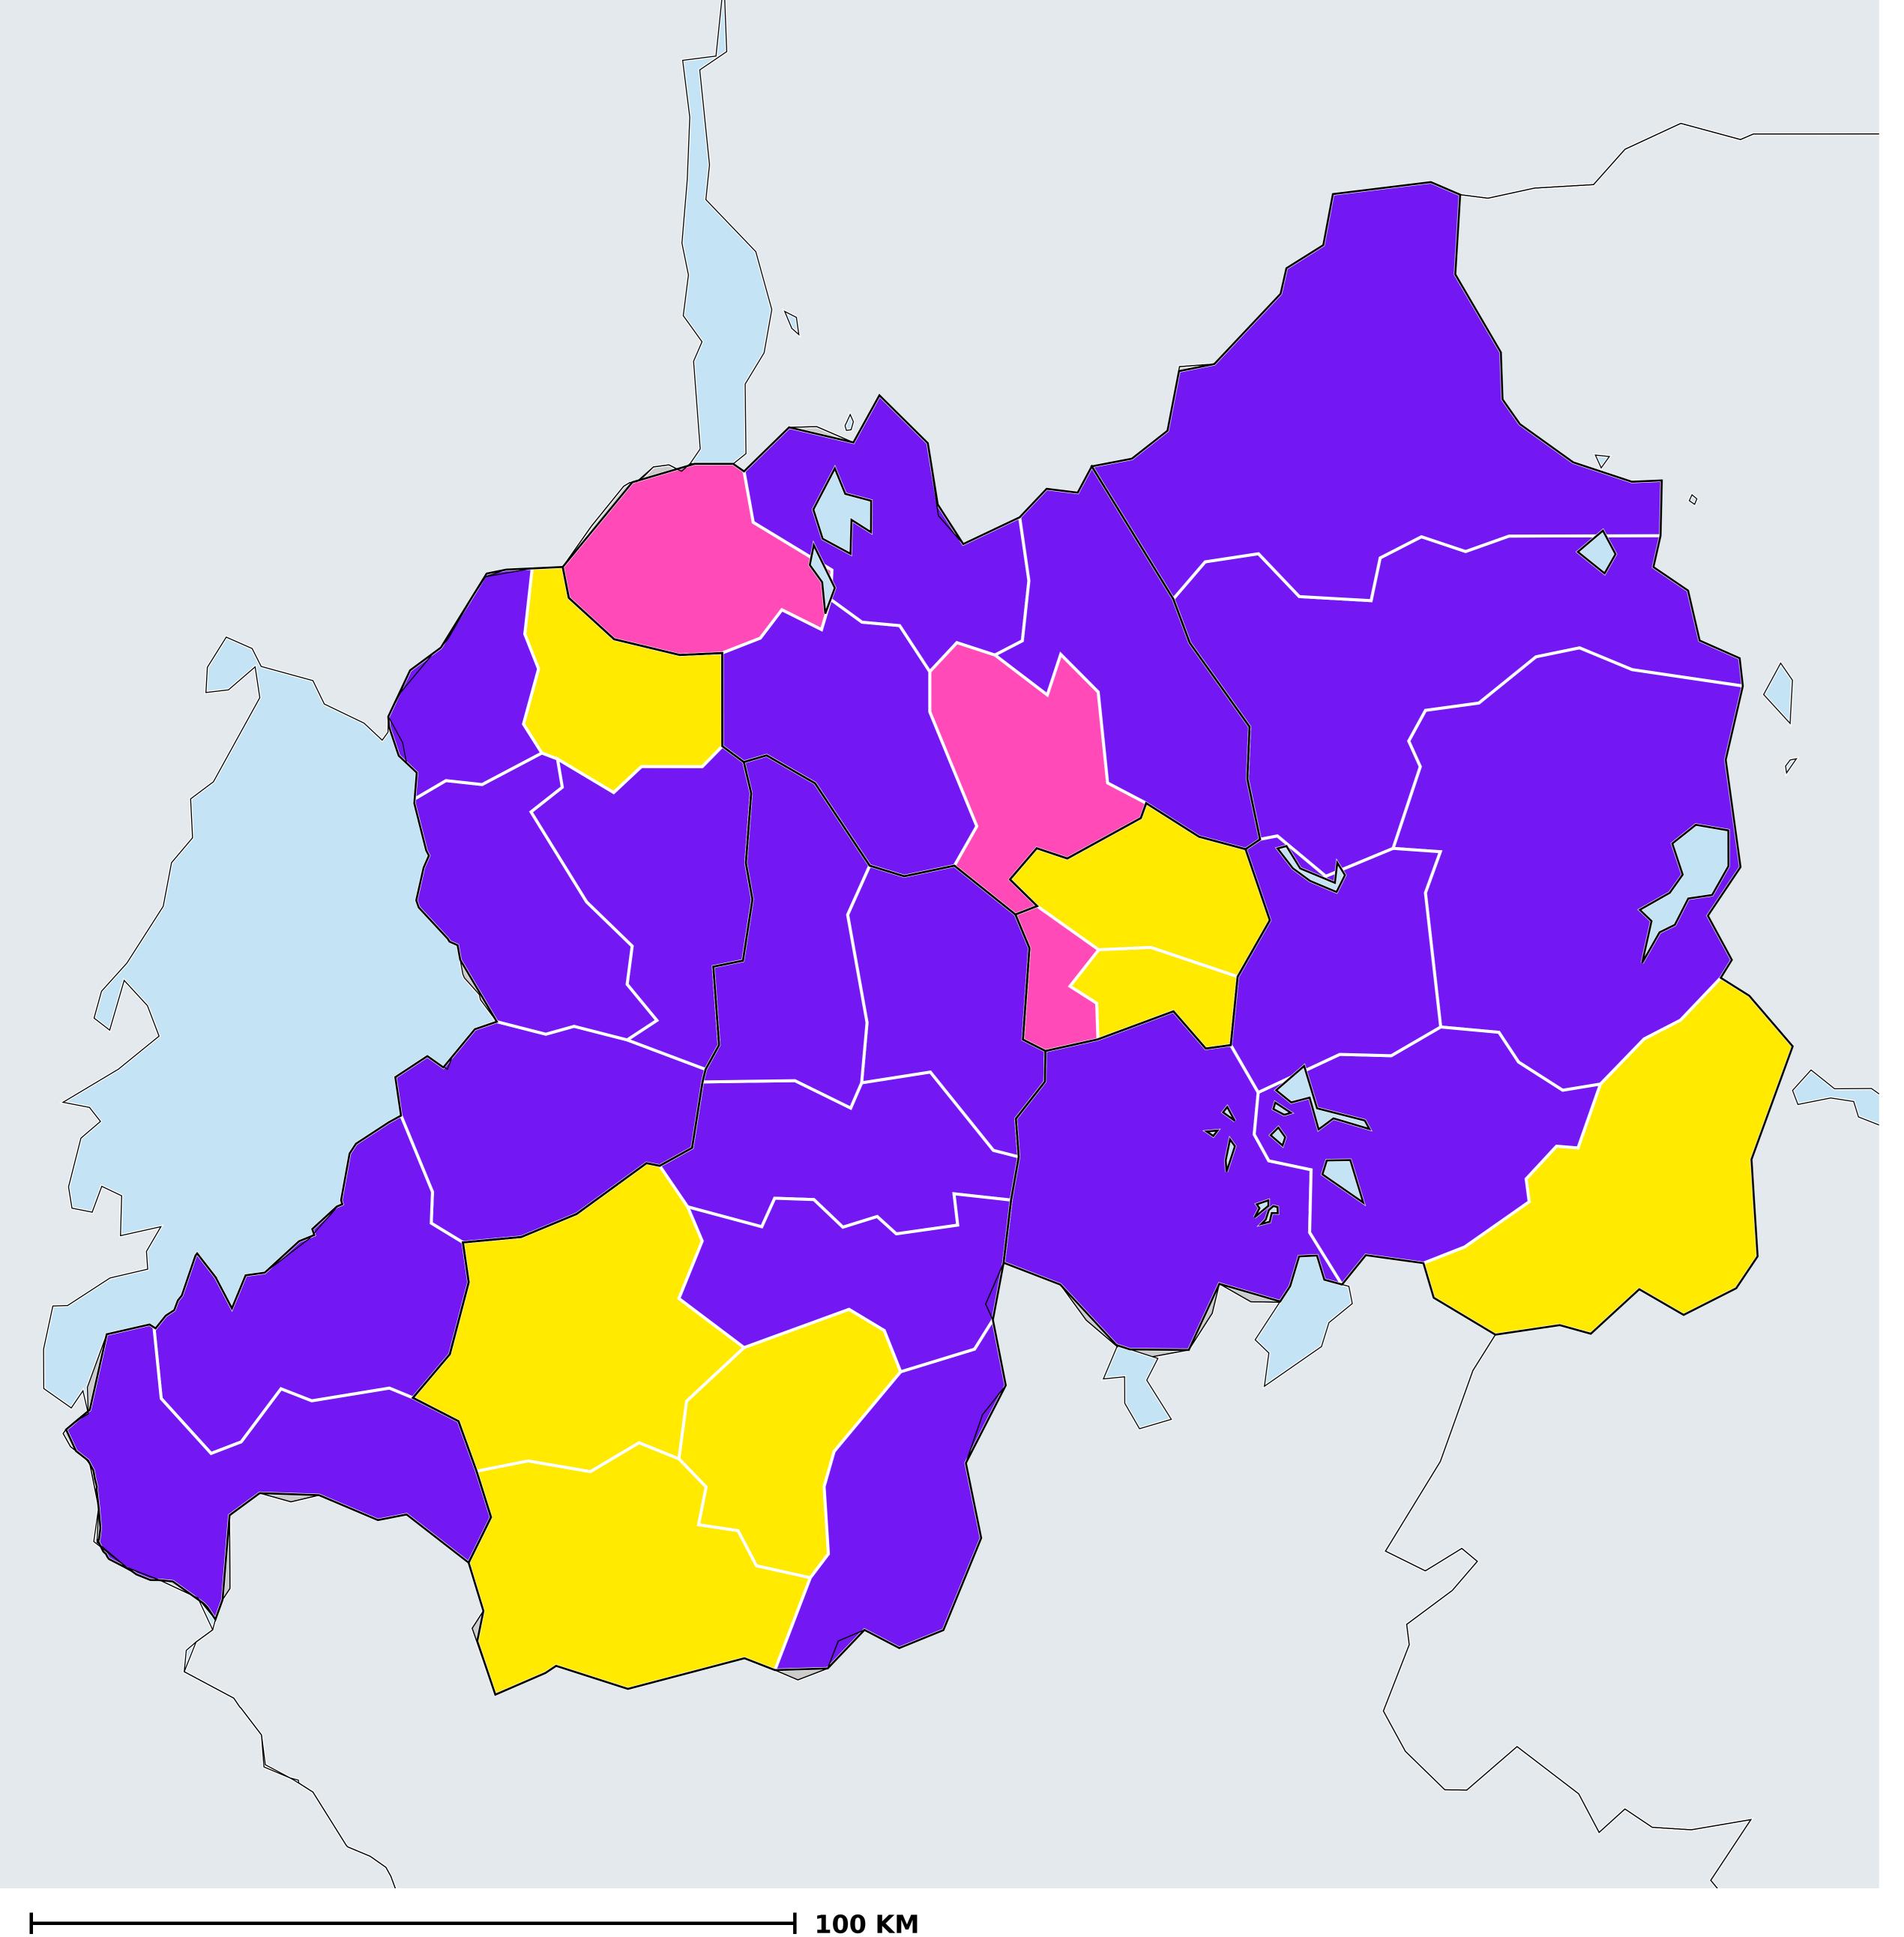

## Rwanda (2021)

Therapeutic coverage - SAC MDA/PC coverage of Schistosomiasis

Schistosomiasis > MDA/PC coverage > Therapeutic coverage - SAC

Boundaries, names and designations used here do not imply expression of WHO opinion concerning the legal status of any country, territory or area, or of its authorities, or concerning delimitation of frontiers or boundaries. Dotted / dashed lines represent approximate border lines for which there may not yet be full agreement.