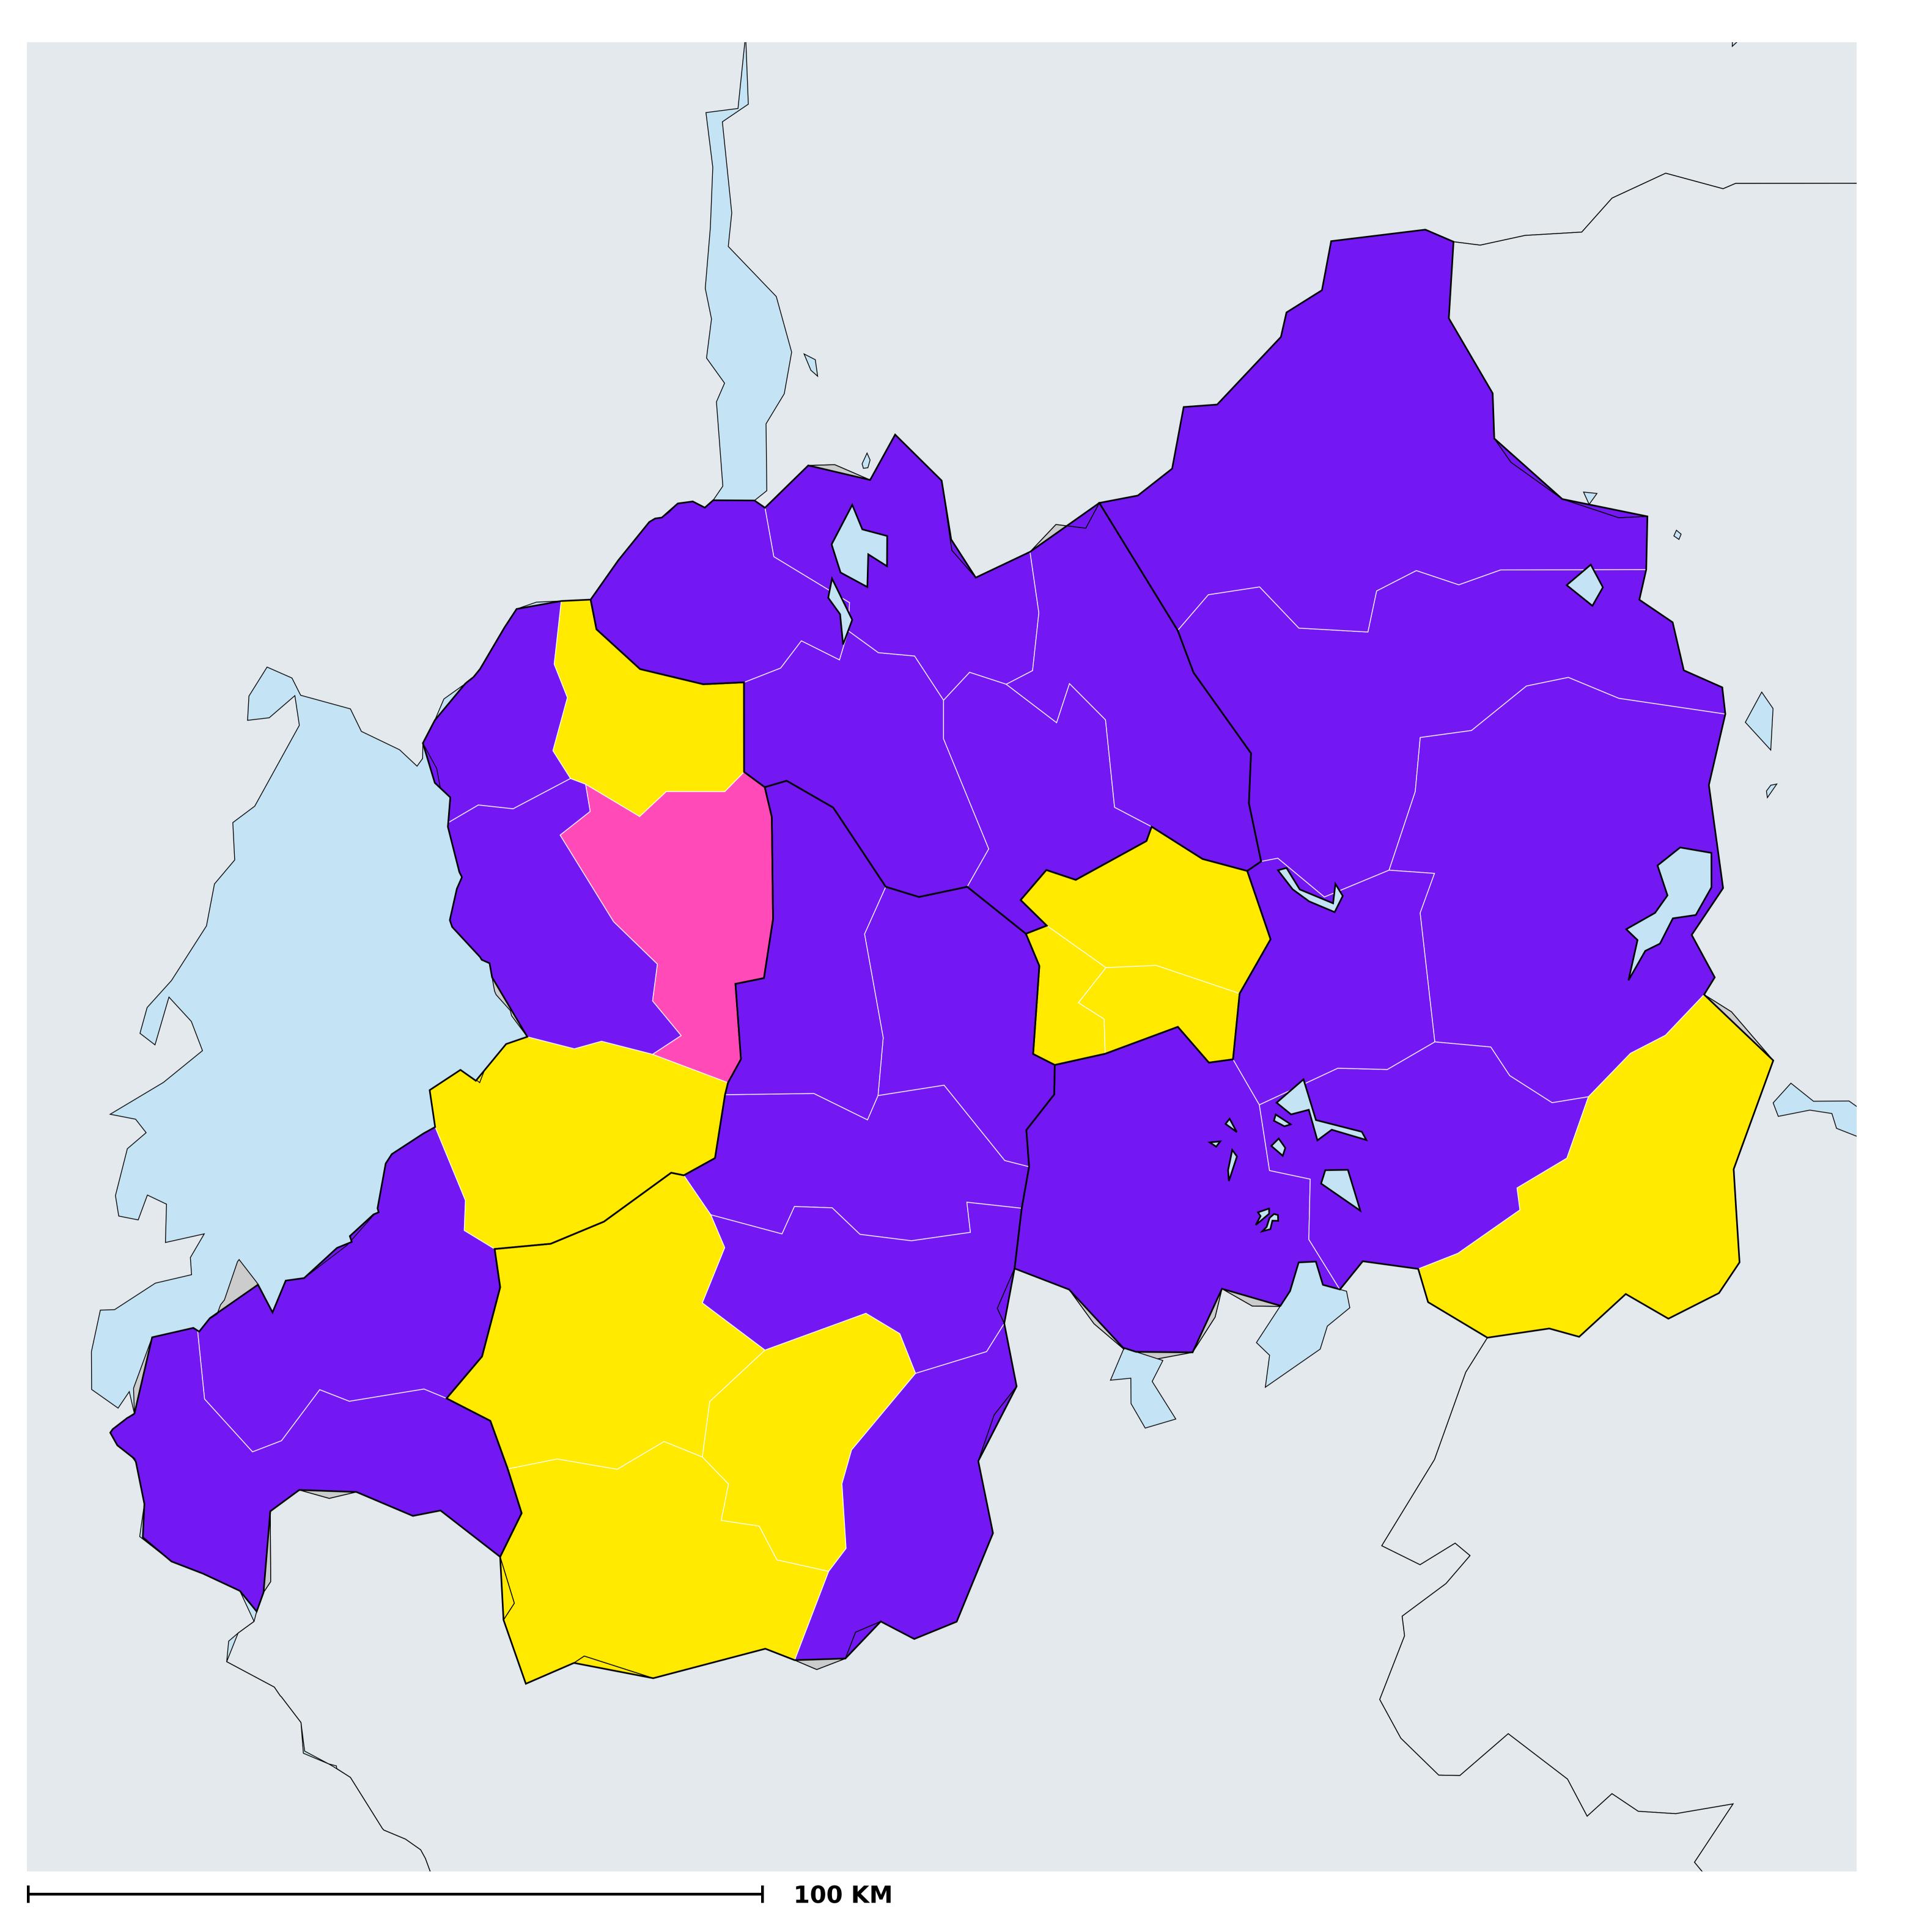

## Rwanda (2017)

## Therapeutic coverage - SAC MDA/PC coverage of Schistosomiasis

Boundaries, names and designations used here do not imply expression of WHO opinion concerning the legal status of any country, territory or area, or of its authorities, or

concerning delimitation of frontiers or boundaries. Dotted / dashed lines represent approximate border lines for which there may not yet be full agreement.

Schistosomiasis > MDA/PC coverage > Therapeutic coverage - SAC

| Endemicity unknown                         |
|--------------------------------------------|
| PC not required                            |
| PC not delivered - High endemicity         |
| PC not delivered - Low/Moderate endemicity |
| < 75% coverage                             |
| ≥75% coverage                              |
| No data available                          |