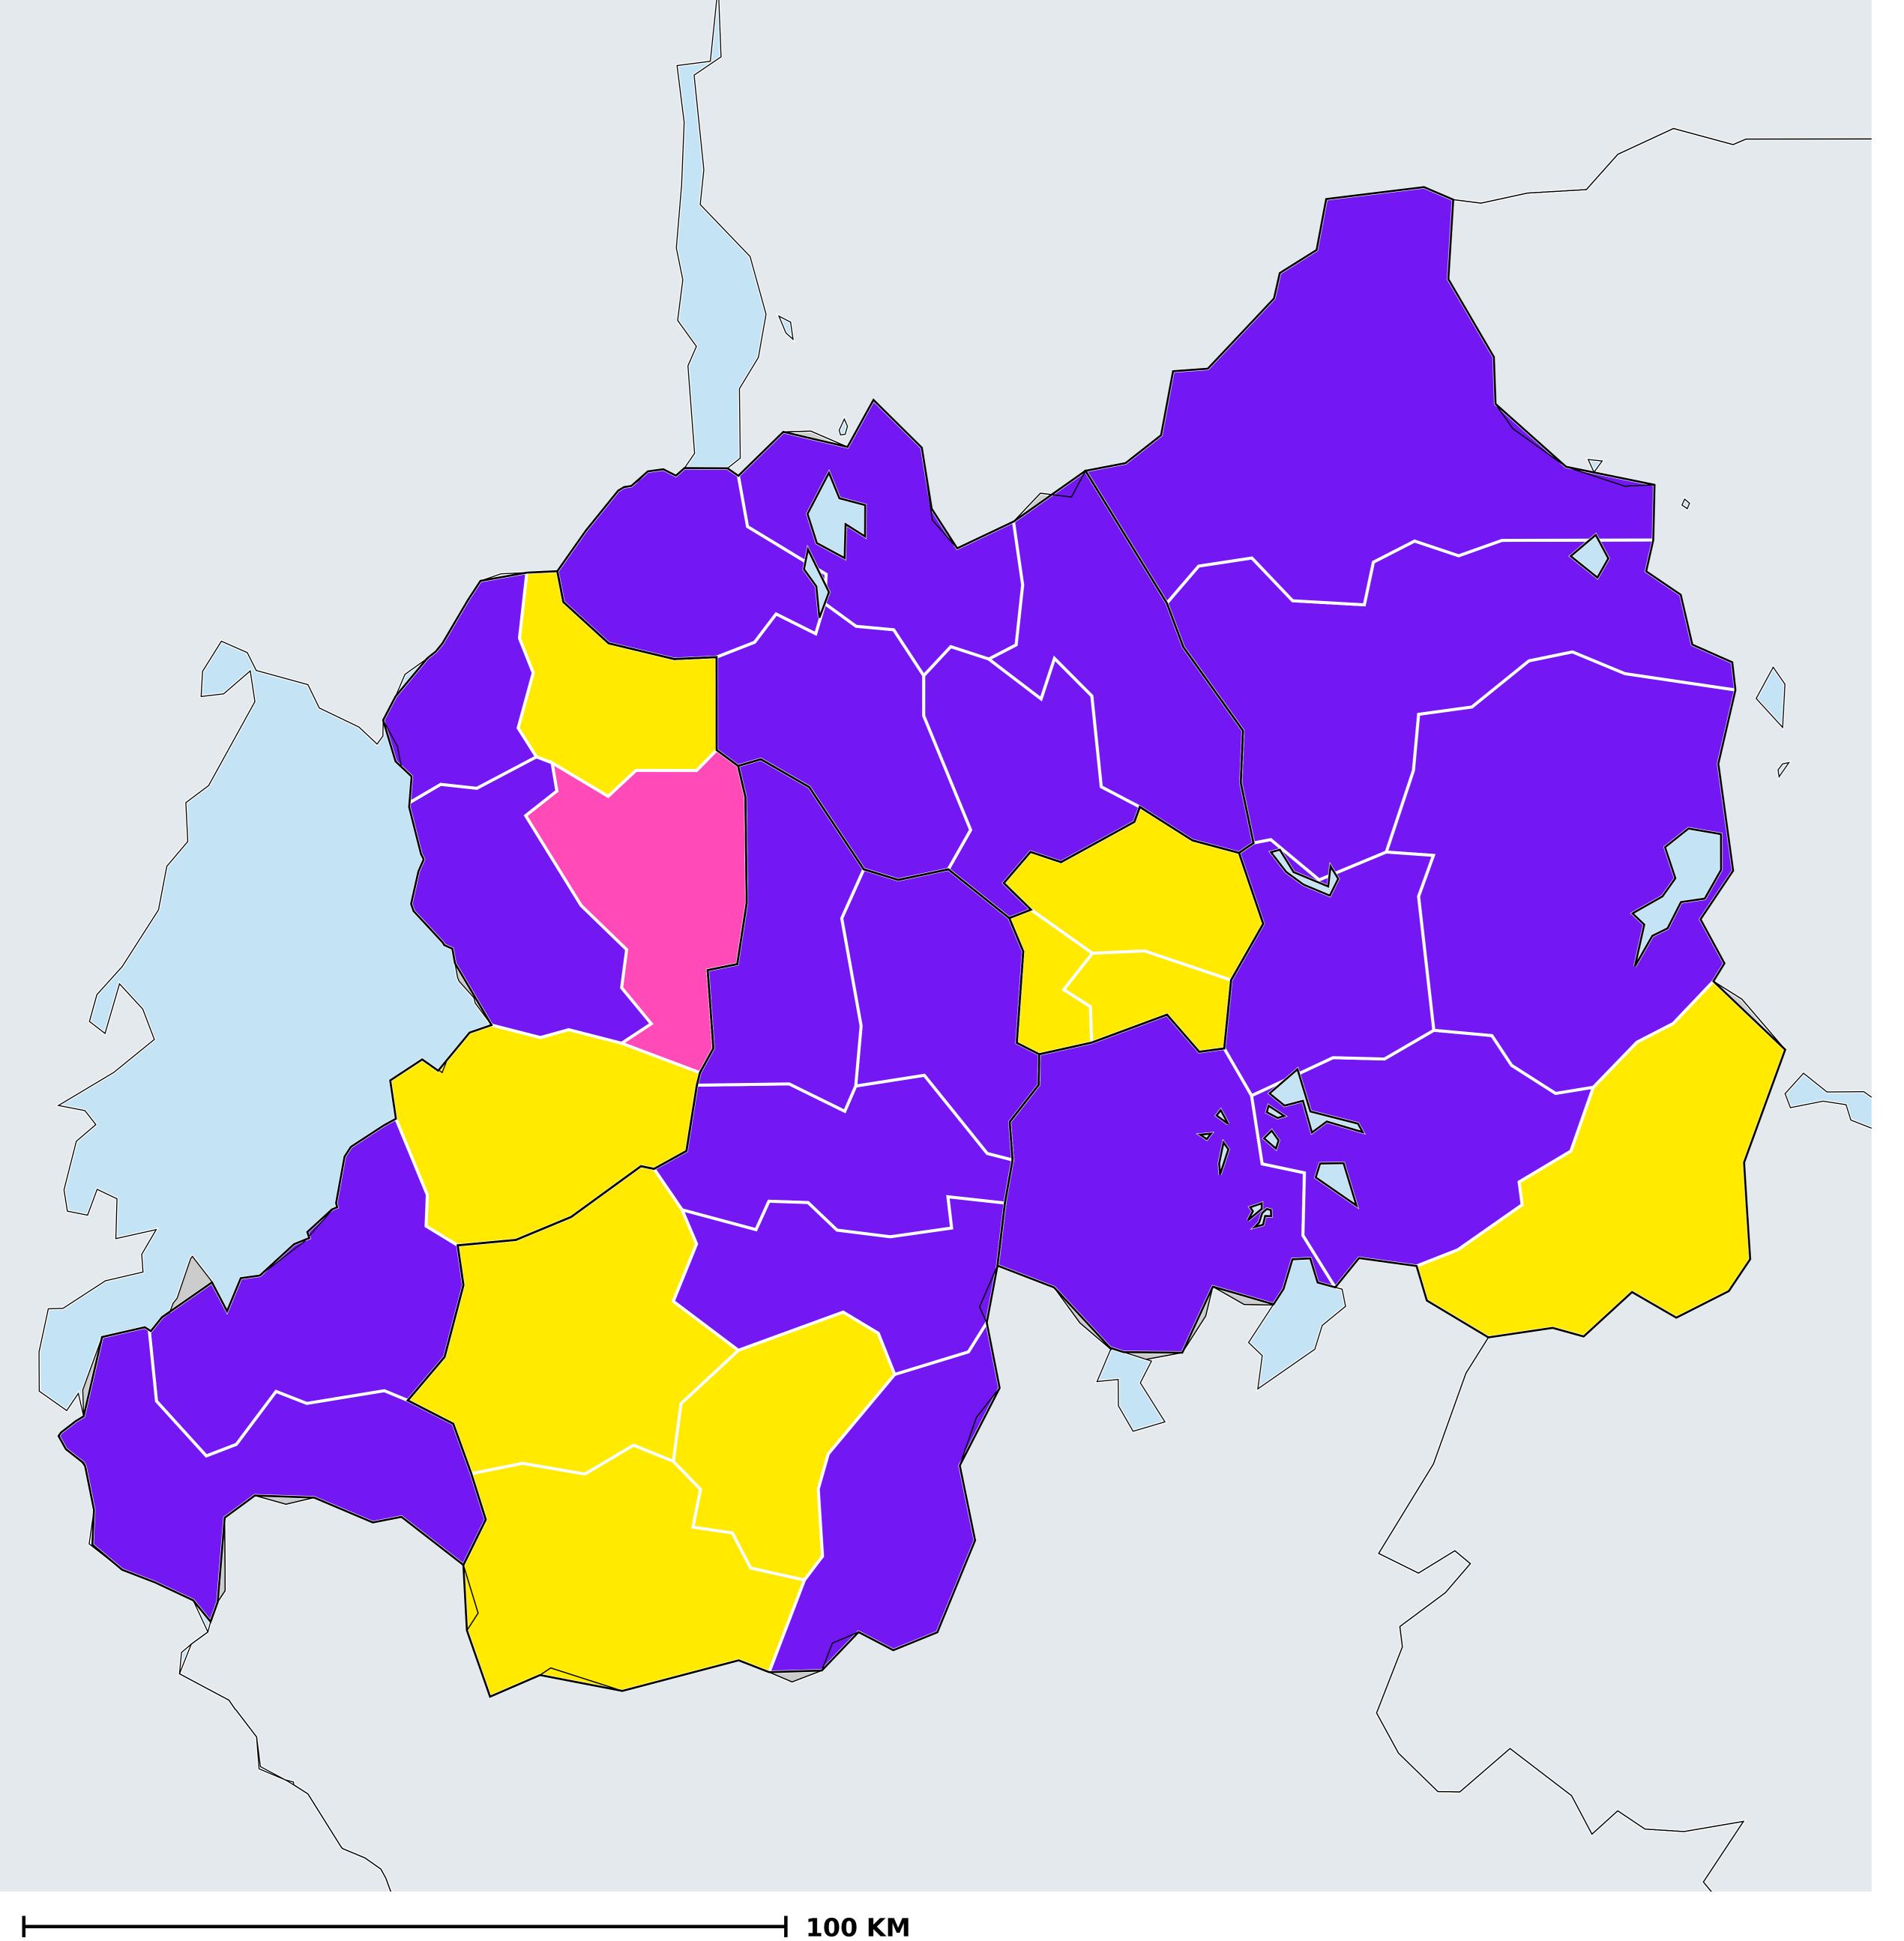

## Rwanda (2017)

Therapeutic coverage - SAC MDA/PC coverage of Schistosomiasis

Schistosomiasis > MDA/PC coverage > Therapeutic coverage - SAC

Boundaries, names and designations used here do not imply expression of WHO opinion concerning the legal status of any country, territory or area, or of its authorities, or concerning delimitation of frontiers or boundaries. Dotted / dashed lines represent approximate border lines for which there may not yet be full agreement.