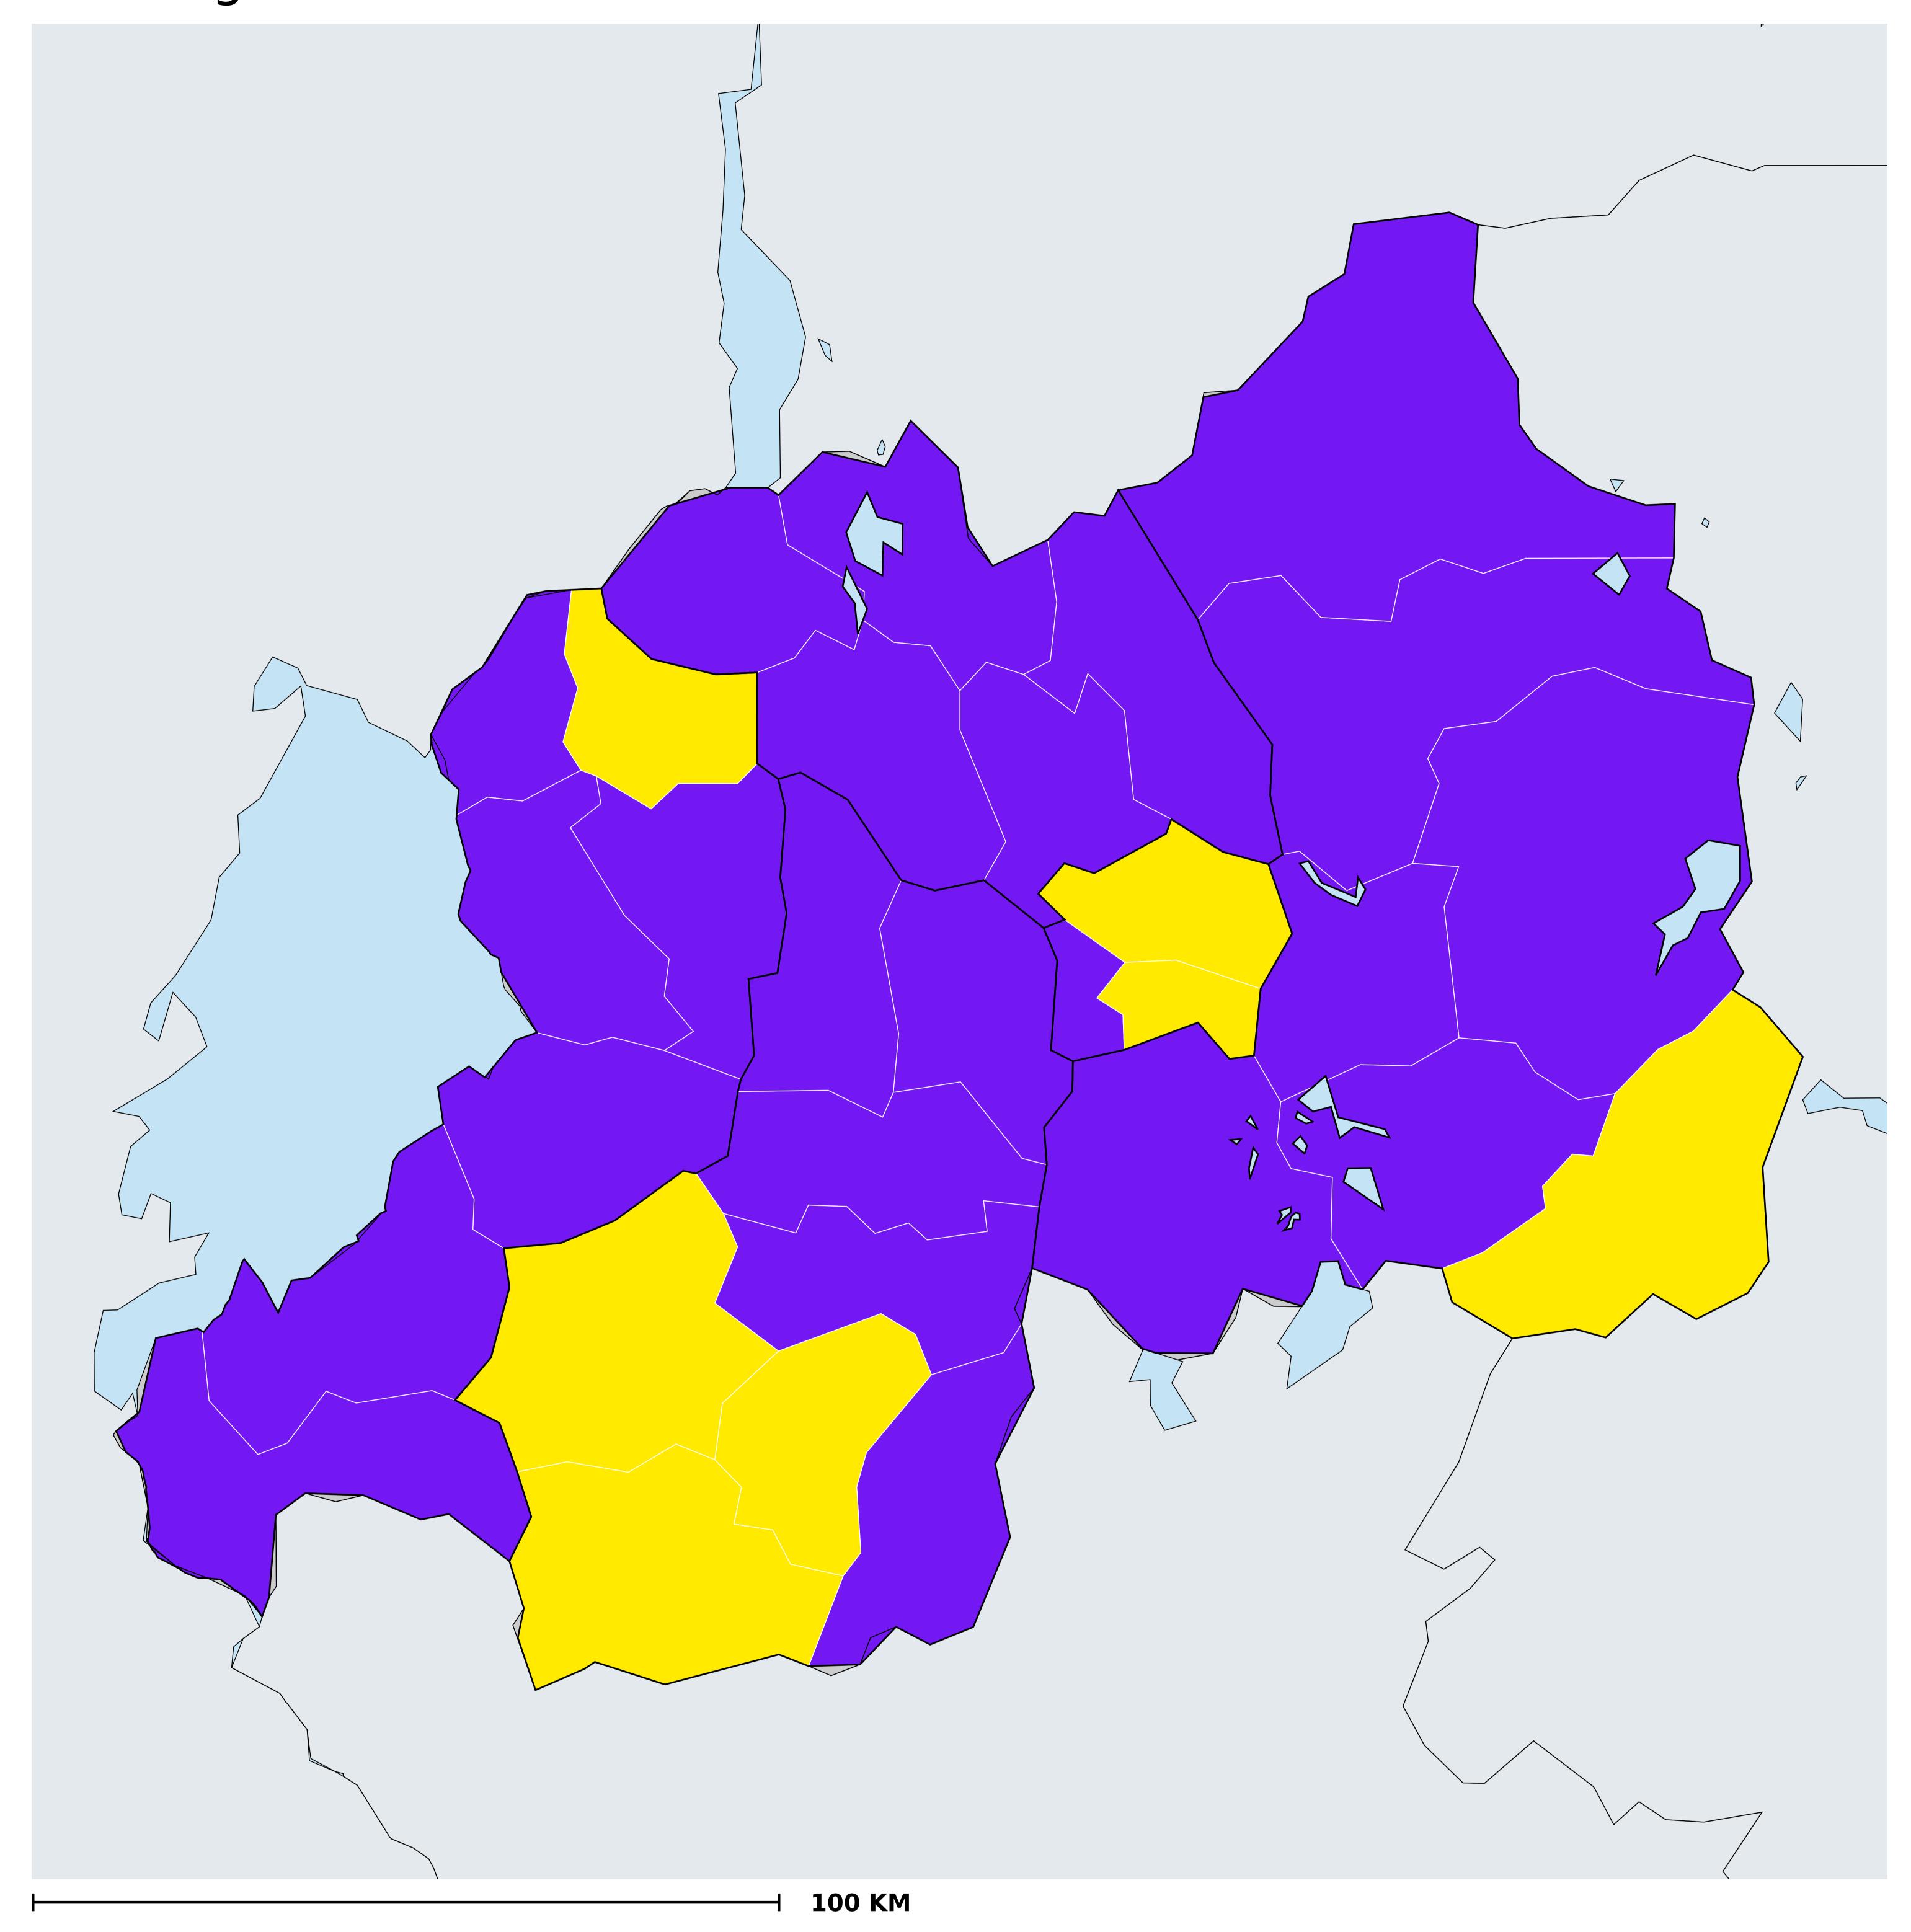

## Rwanda (2021)

## Geographic coverage - Total population requiring treatment MDA/PC coverage of Schistosomiasis

Boundaries, names and designations used here do not imply expression of WHO opinion concerning the legal status of any country, territory or area, or of its authorities, or concerning delimitation of frontiers or boundaries. Dotted / dashed lines represent approximate border lines for which there may not yet be full agreement.

Schistosomiasis > MDA/PC coverage > Geographic coverage - Total population requiring treatment

Endemicity unknown

PC not required

PC delivered

Surveillance (prevalence <1%)

PC not delivered - Low/Moderate endemicity

PC not delivered - High endemicity

No data available