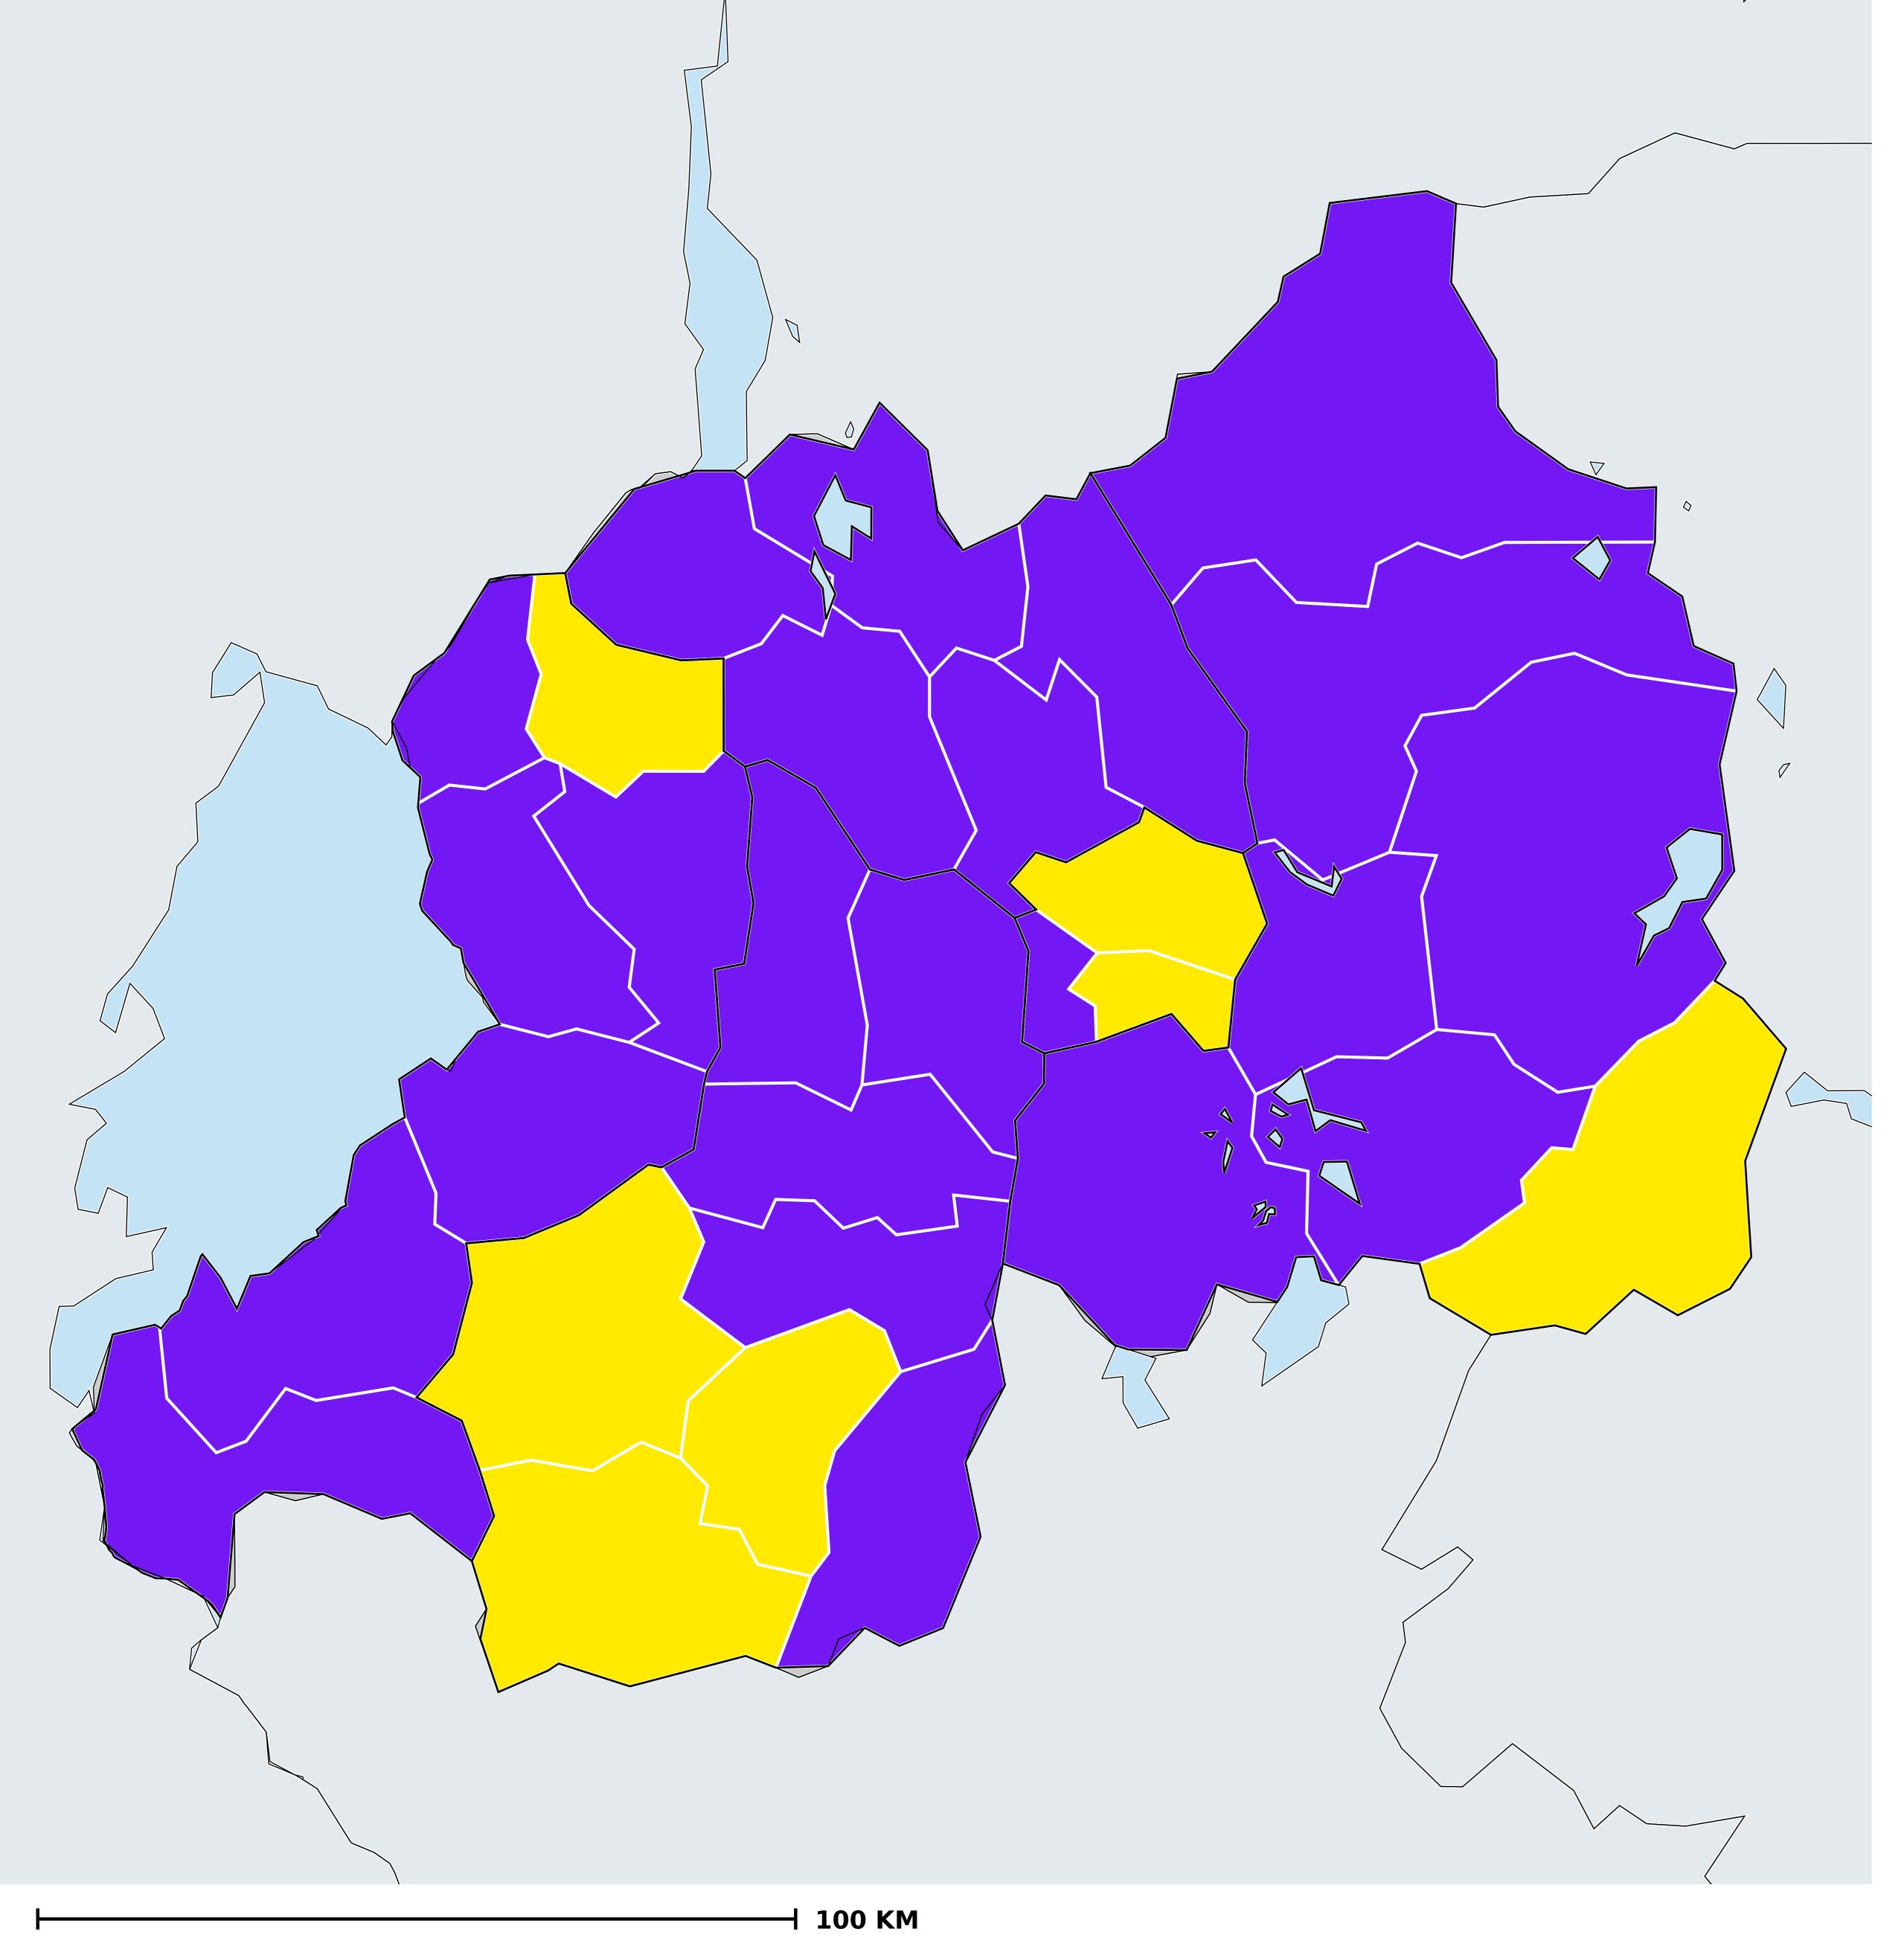

## Rwanda (2021)

Geographic coverage - Total population requiring treatment MDA/PC coverage of Schistosomiasis

Schistosomiasis > MDA/PC coverage > Geographic coverage - Total population requiring treatment