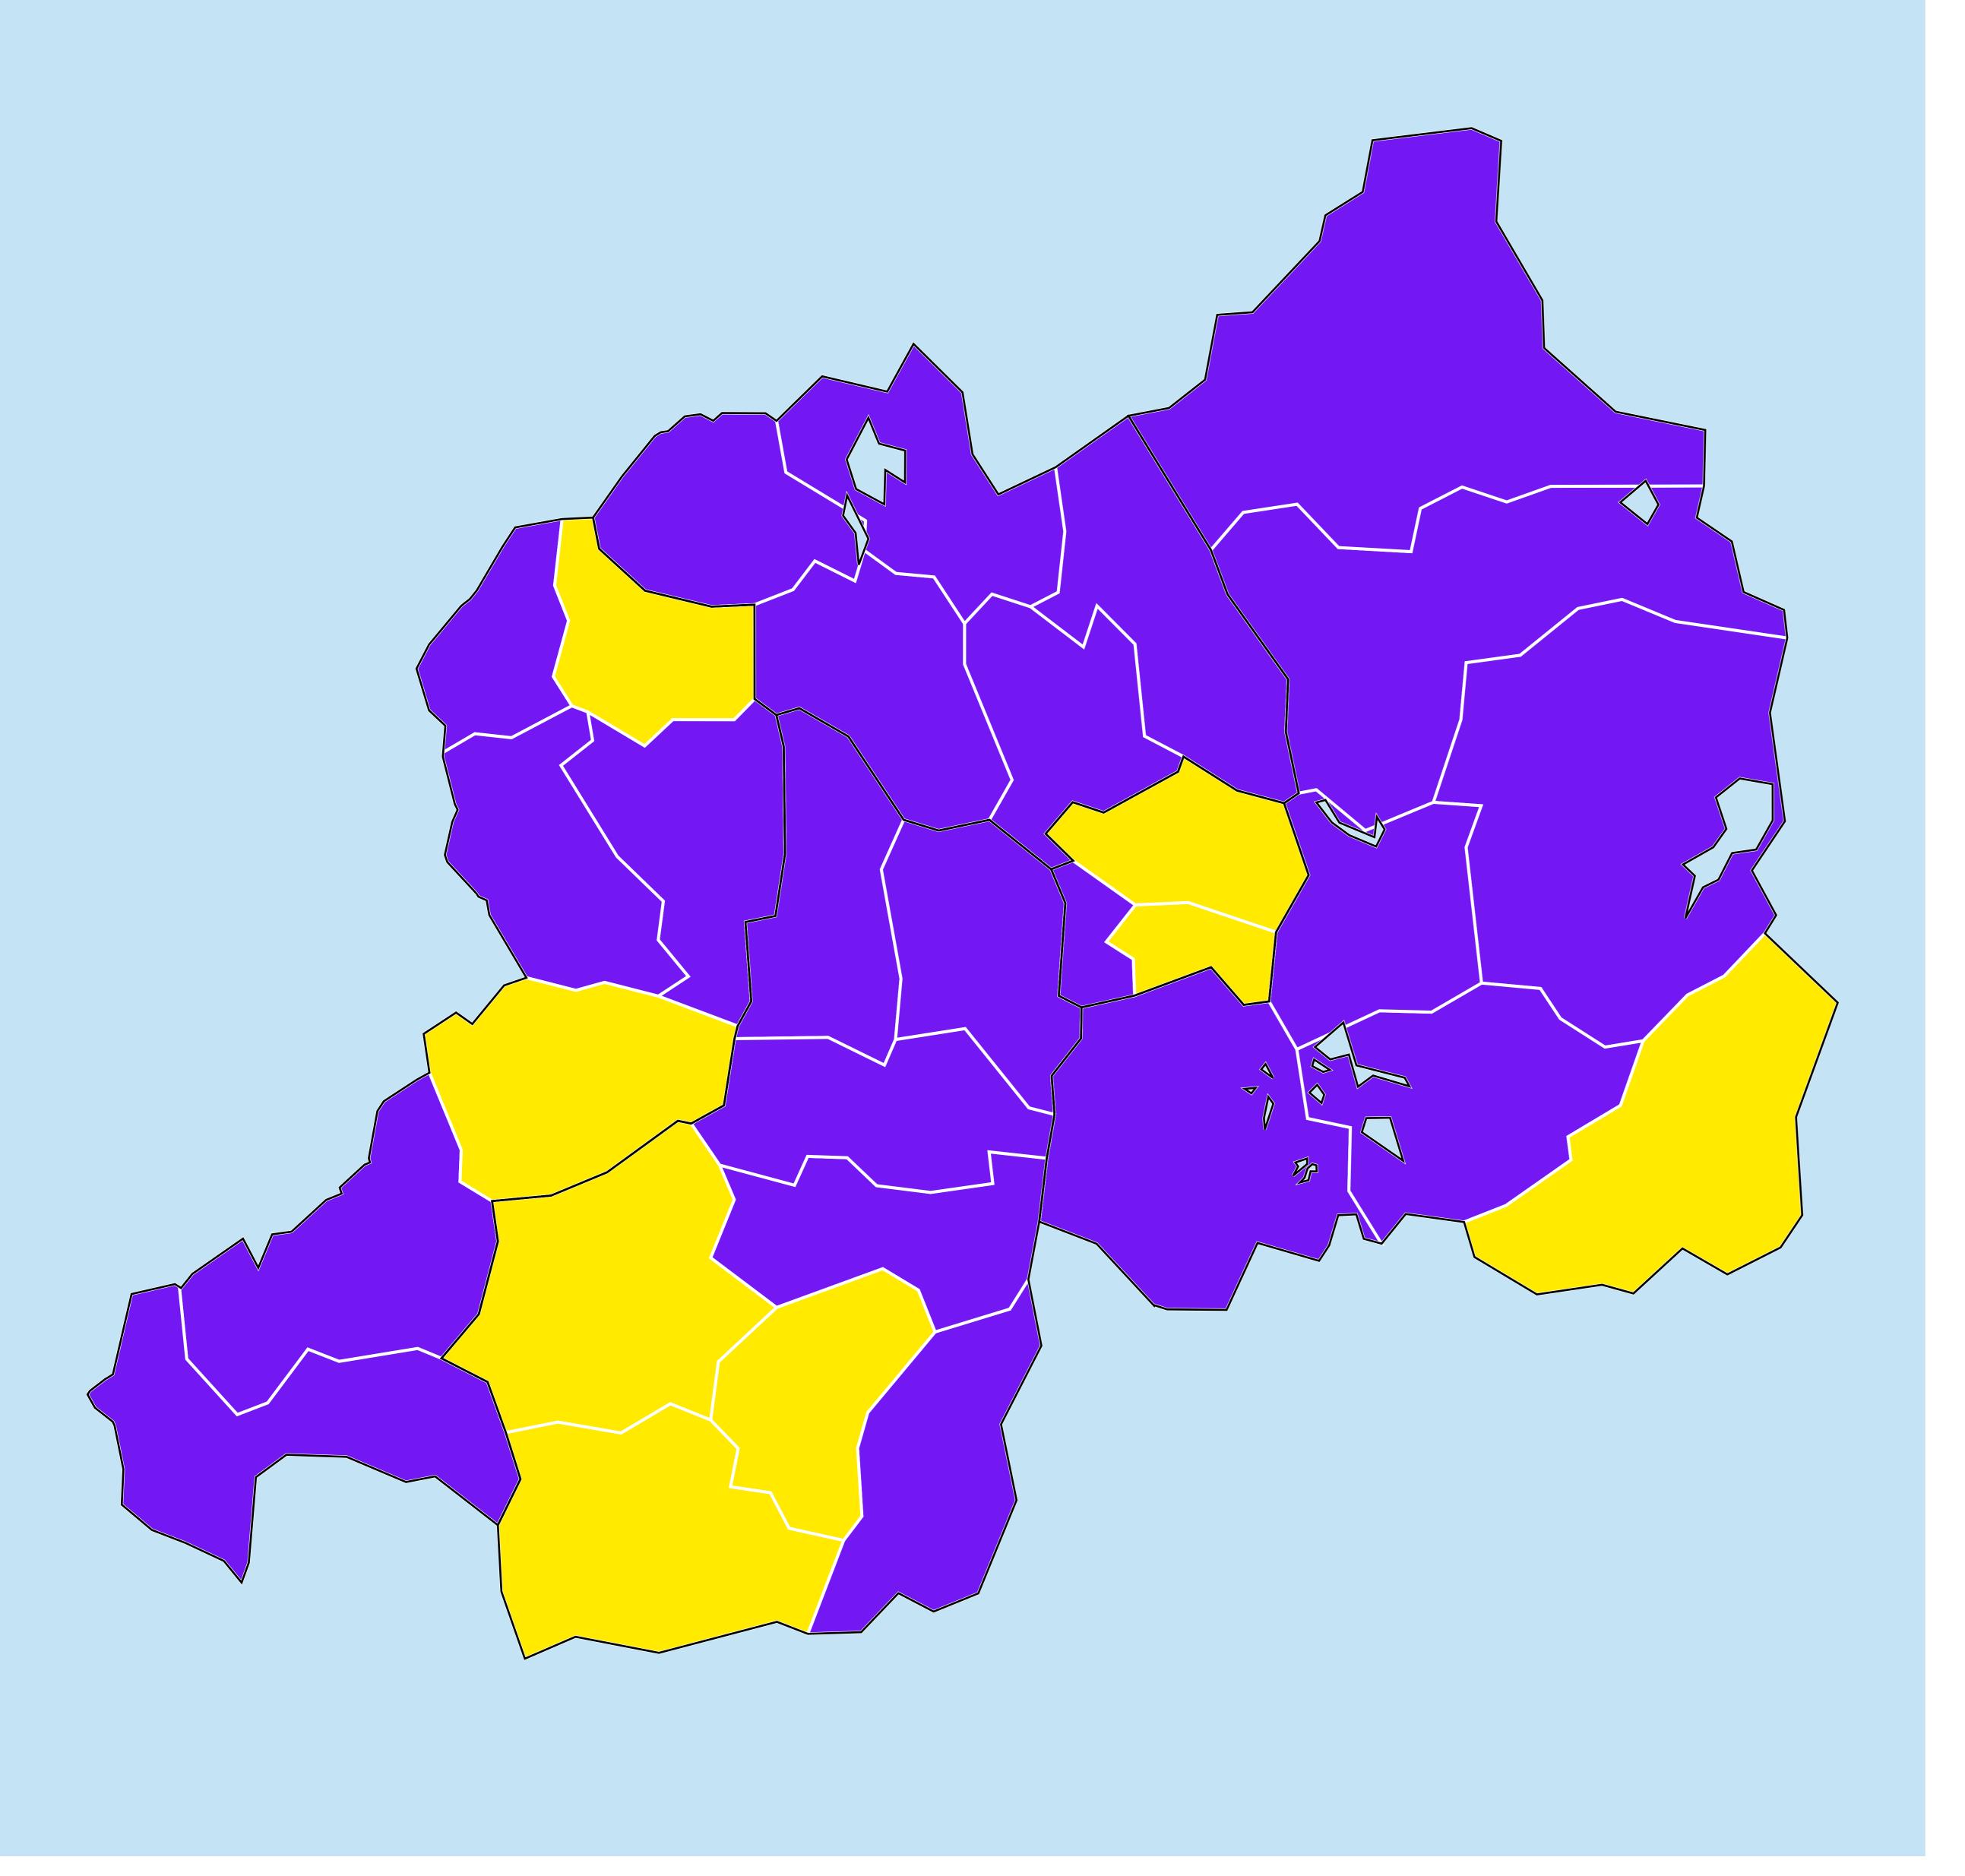

## Rwanda (2018)

Geographic coverage - Total population requiring treatment MDA/PC coverage of Schistosomiasis

Schistosomiasis > MDA/PC coverage > Geographic coverage - Total population requiring treatment