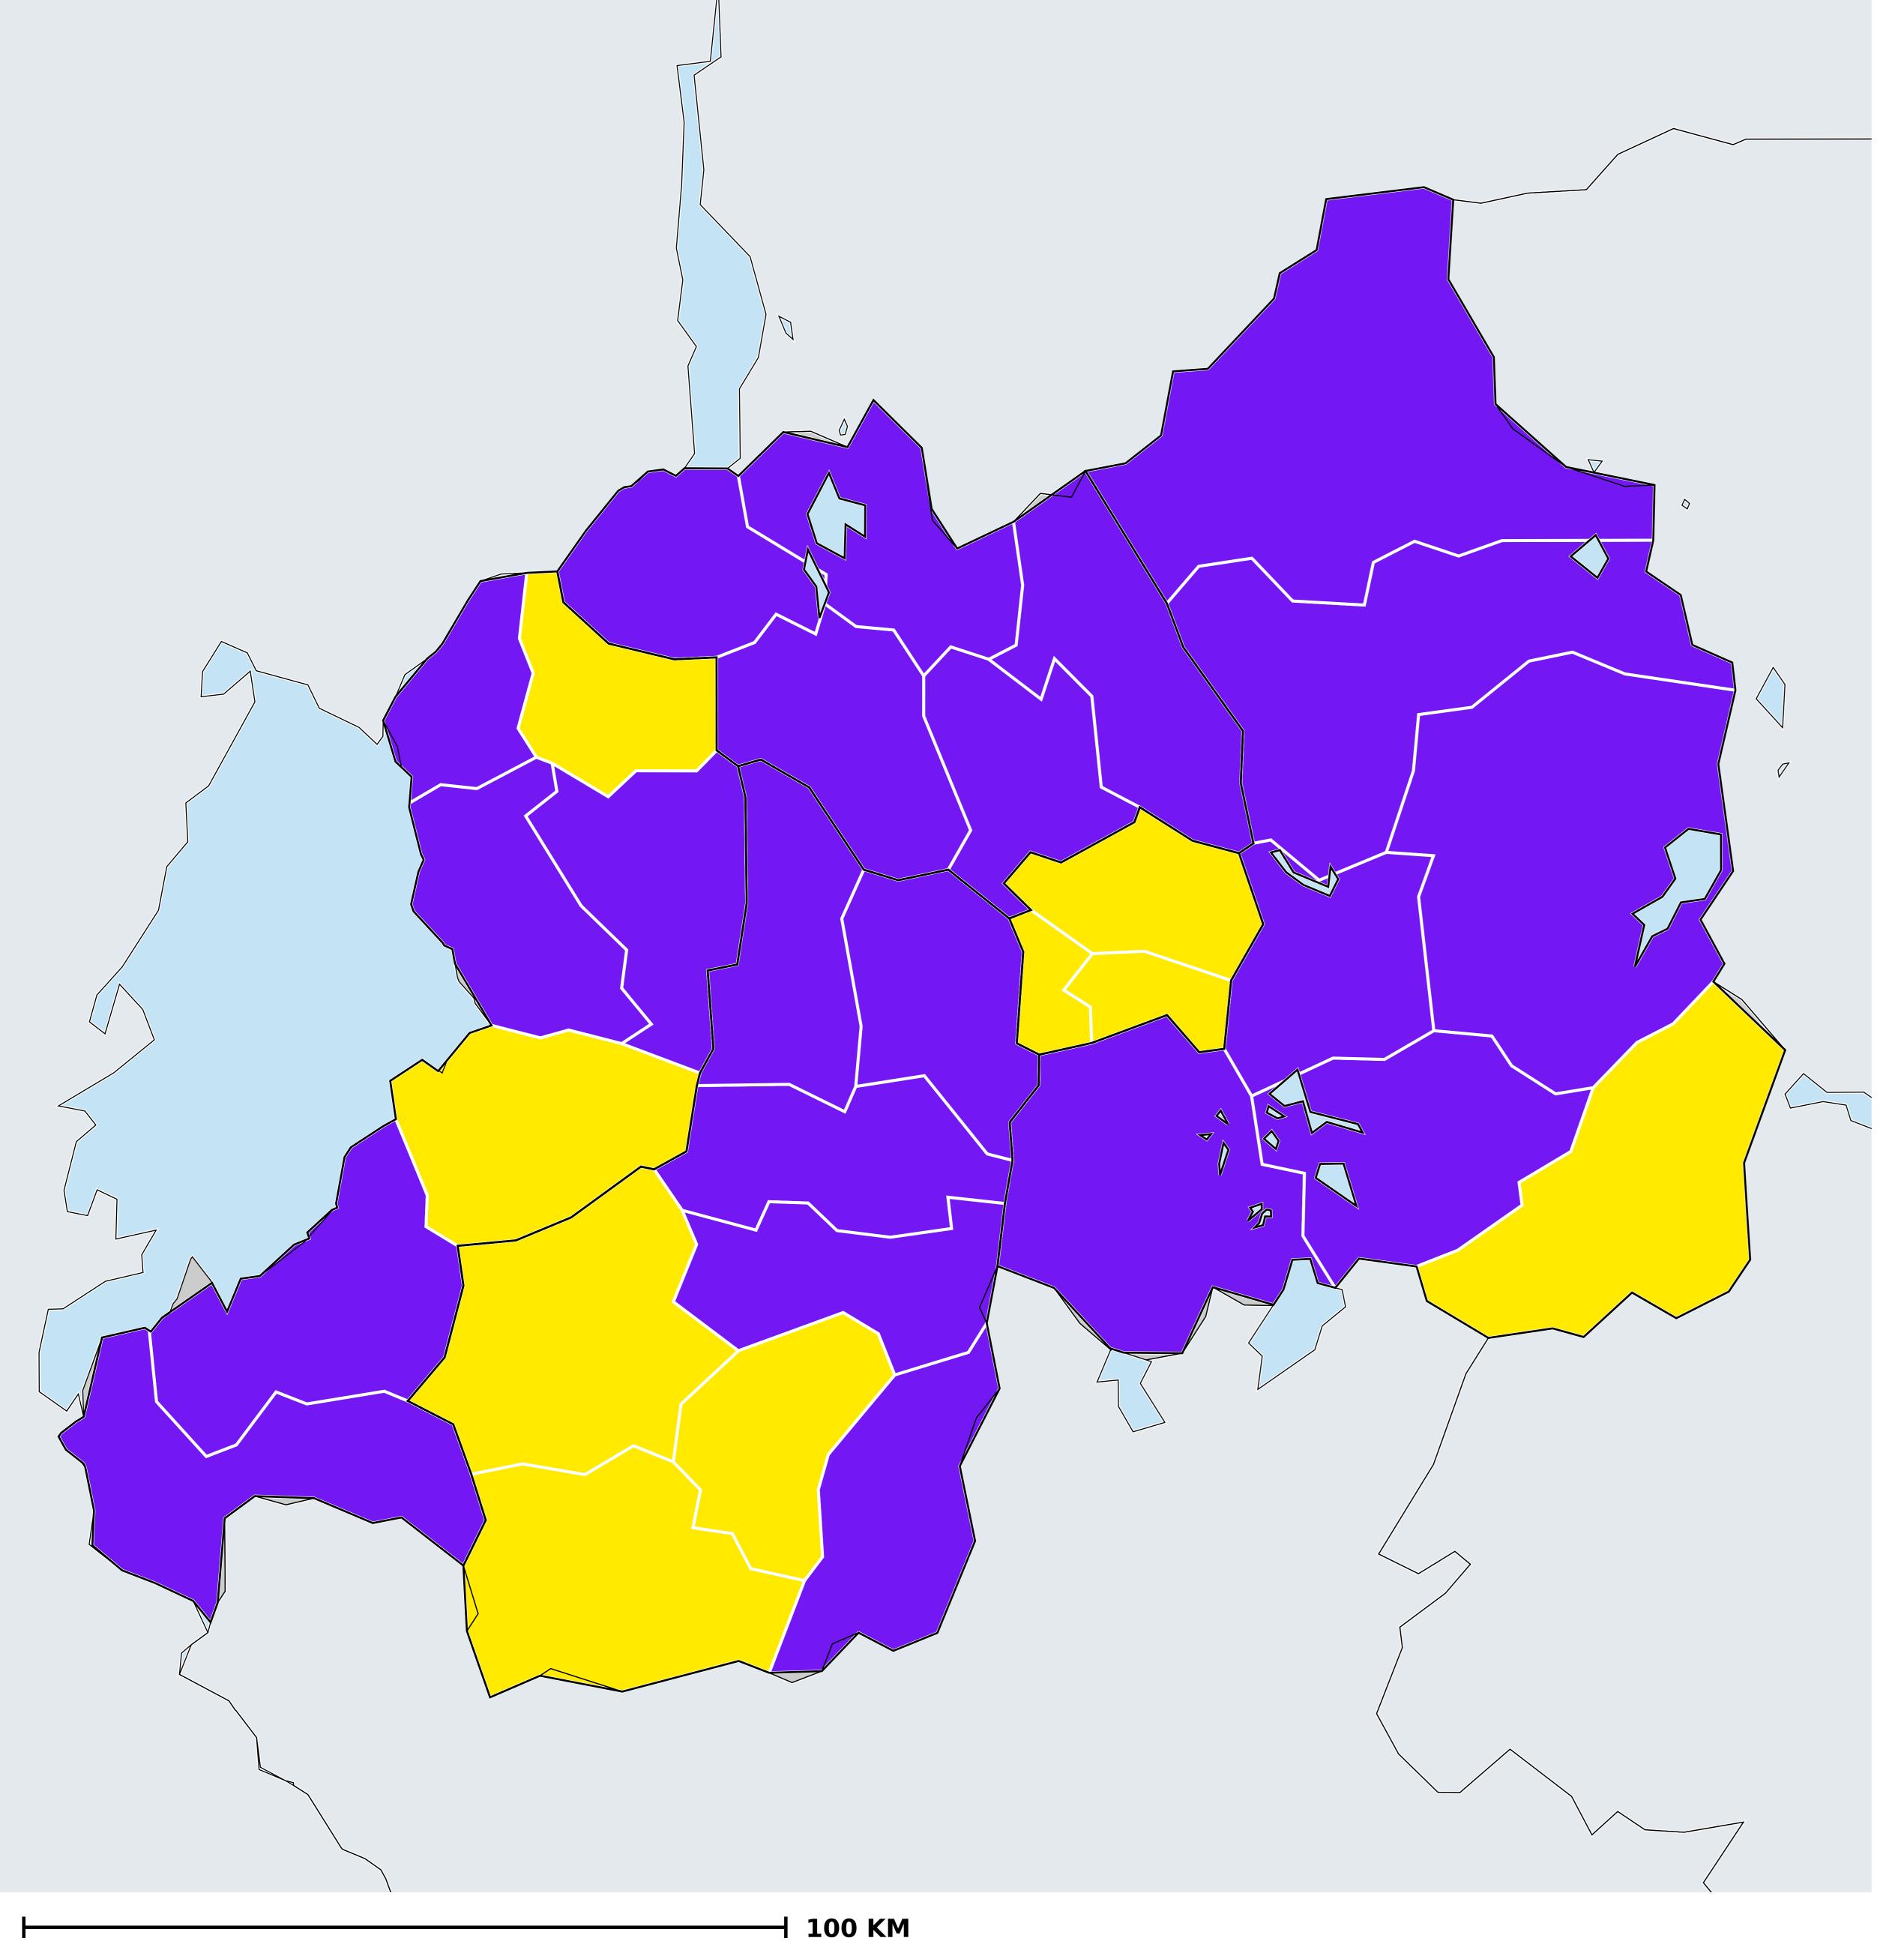

## Rwanda (2017)

Geographic coverage - Total population requiring treatment MDA/PC coverage of Schistosomiasis

Schistosomiasis > MDA/PC coverage > Geographic coverage -Total population requiring treatment