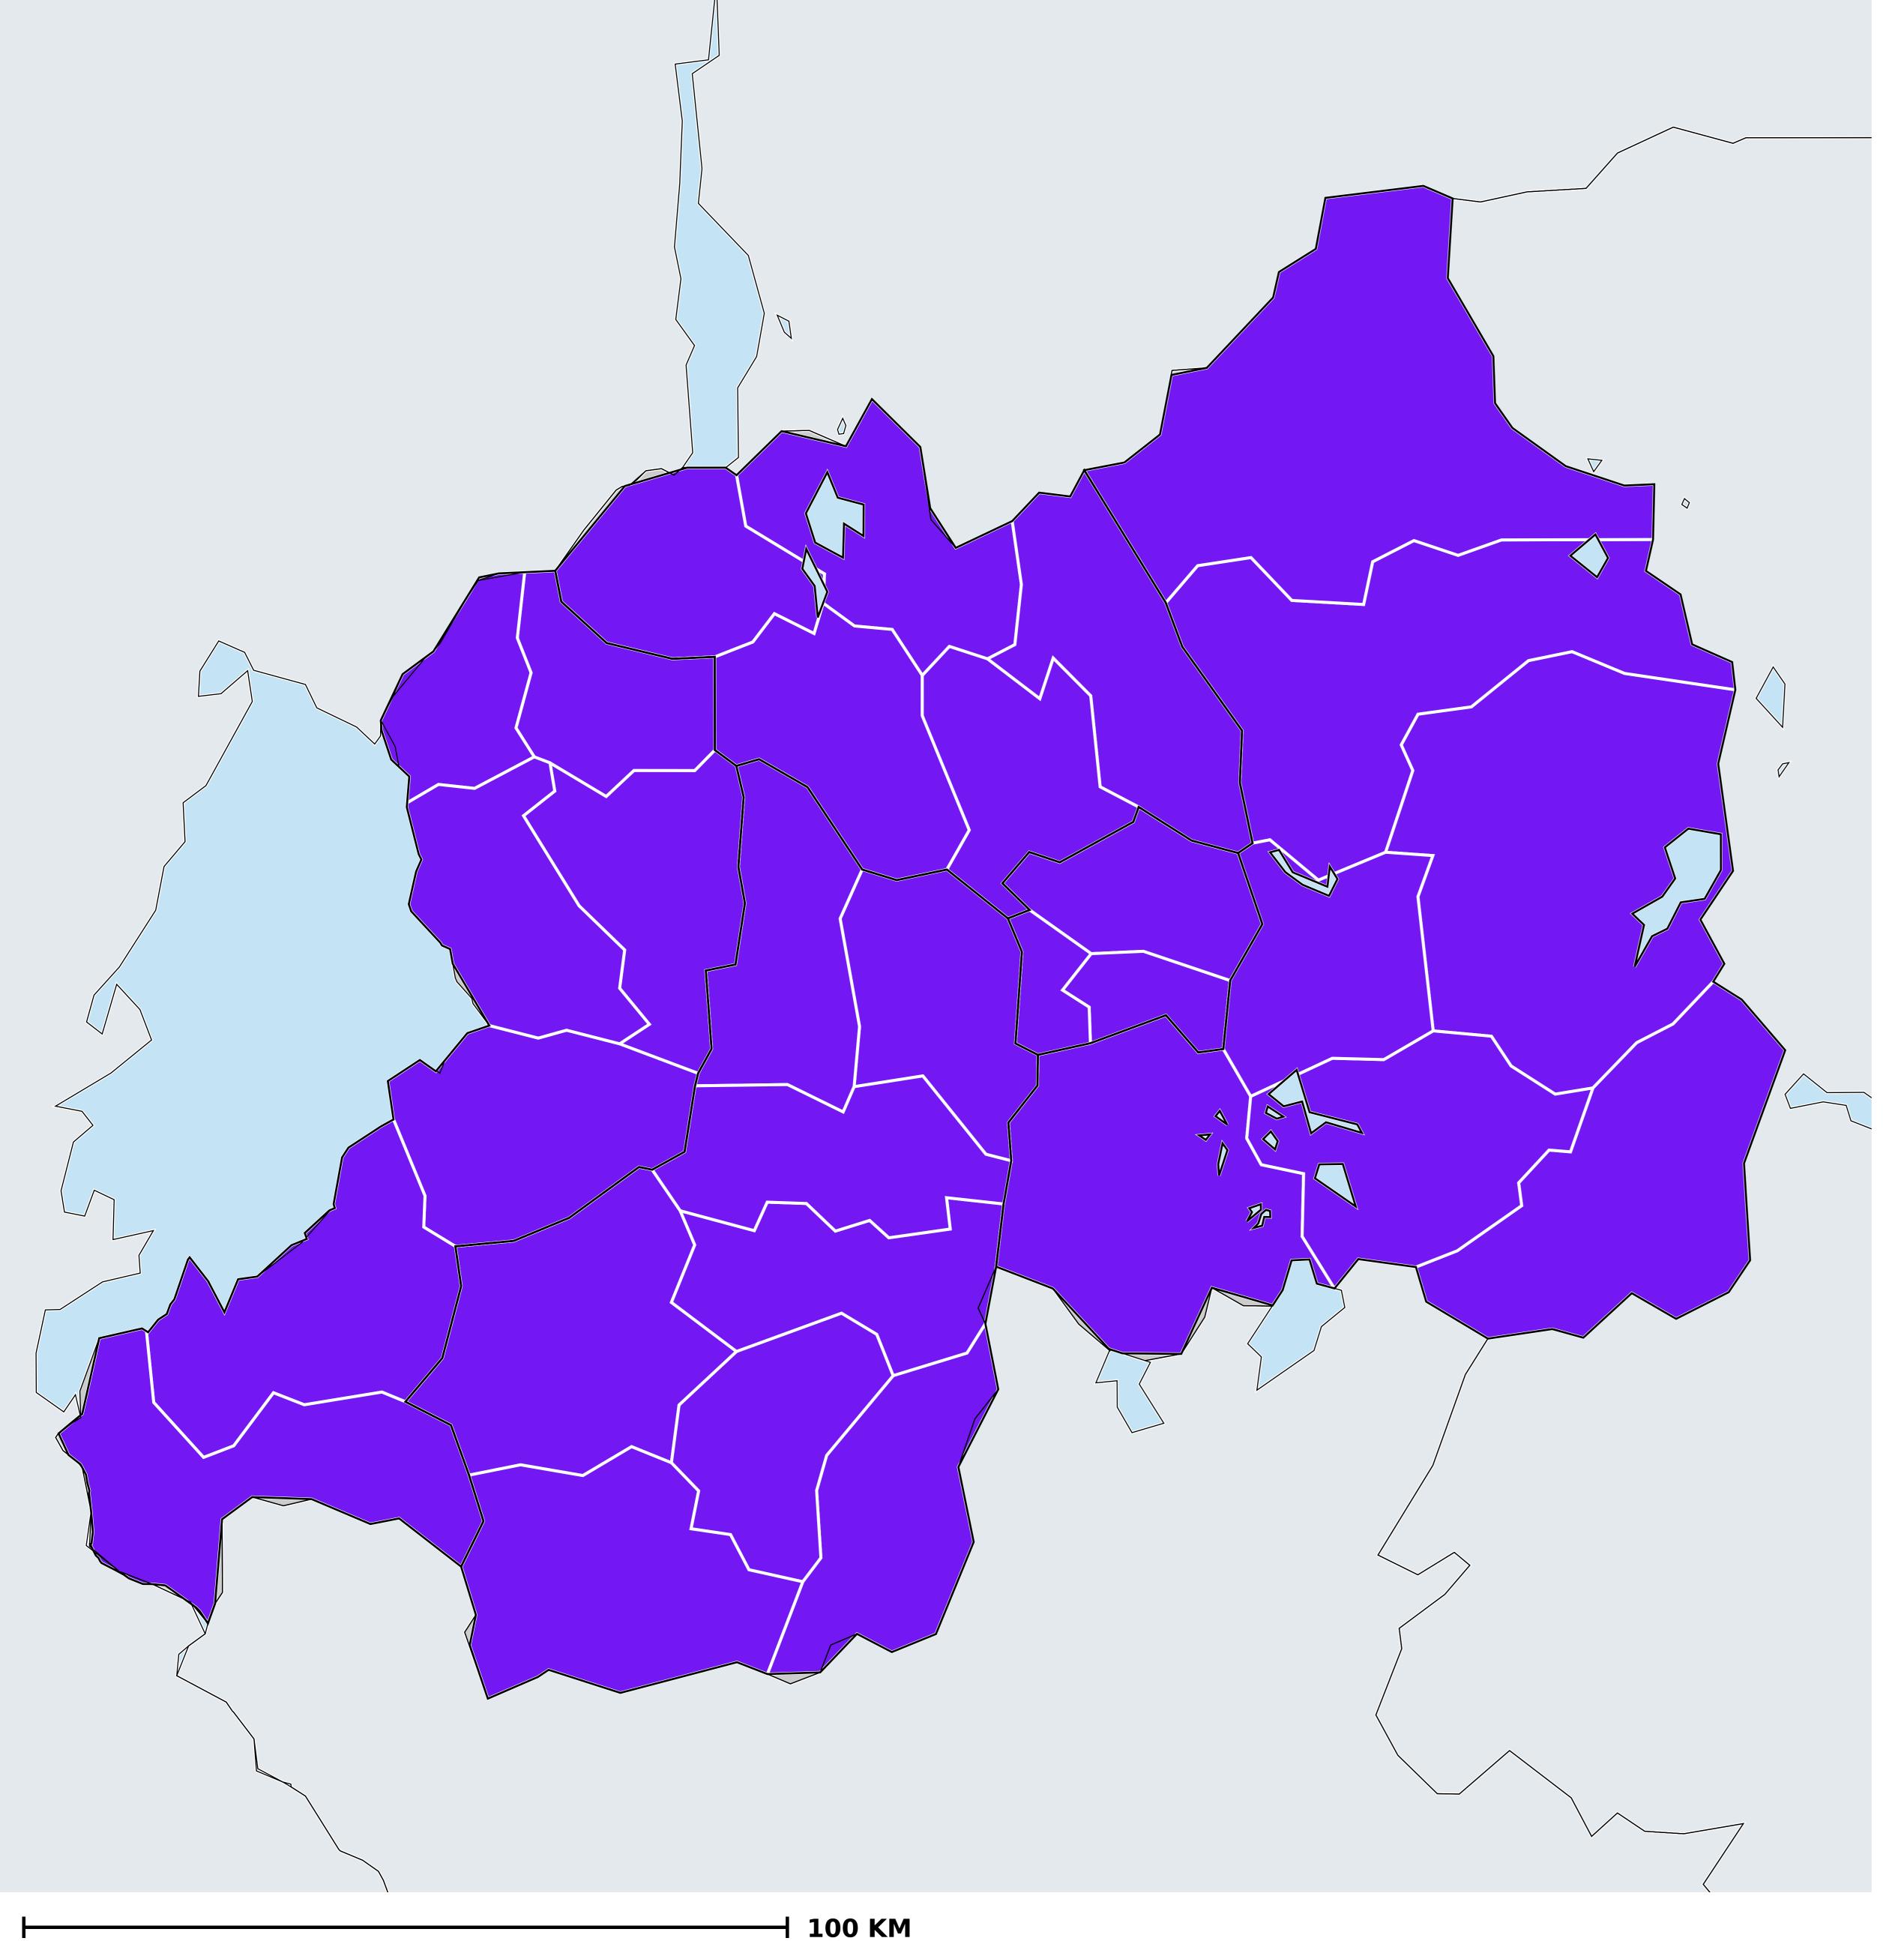

## Rwanda (2022)

Geographic coverage - SAC MDA/PC coverage of Schistosomiasis

Schistosomiasis > MDA/PC coverage > Geographic coverage -SAC

Endemicity unknown PC not required PC delivered Surveillance (prevalence <1%) PC not delivered - Low/Moderate endemicity PC not delivered - High endemicity No data available

Boundaries, names and designations used here do not imply expression of WHO opinion concerning the legal status of any country, territory or area, or of its authorities, or concerning delimitation of frontiers or boundaries. Dotted / dashed lines represent approximate border lines for which there may not yet be full agreement.

## **Data Source:**

Data provided by health ministries to ESPEN through WHO reporting processes. All reasonable precautions have been taken to verify this information

Copyright 2024 WHO. All rights reserved. Generated 23 January 2024