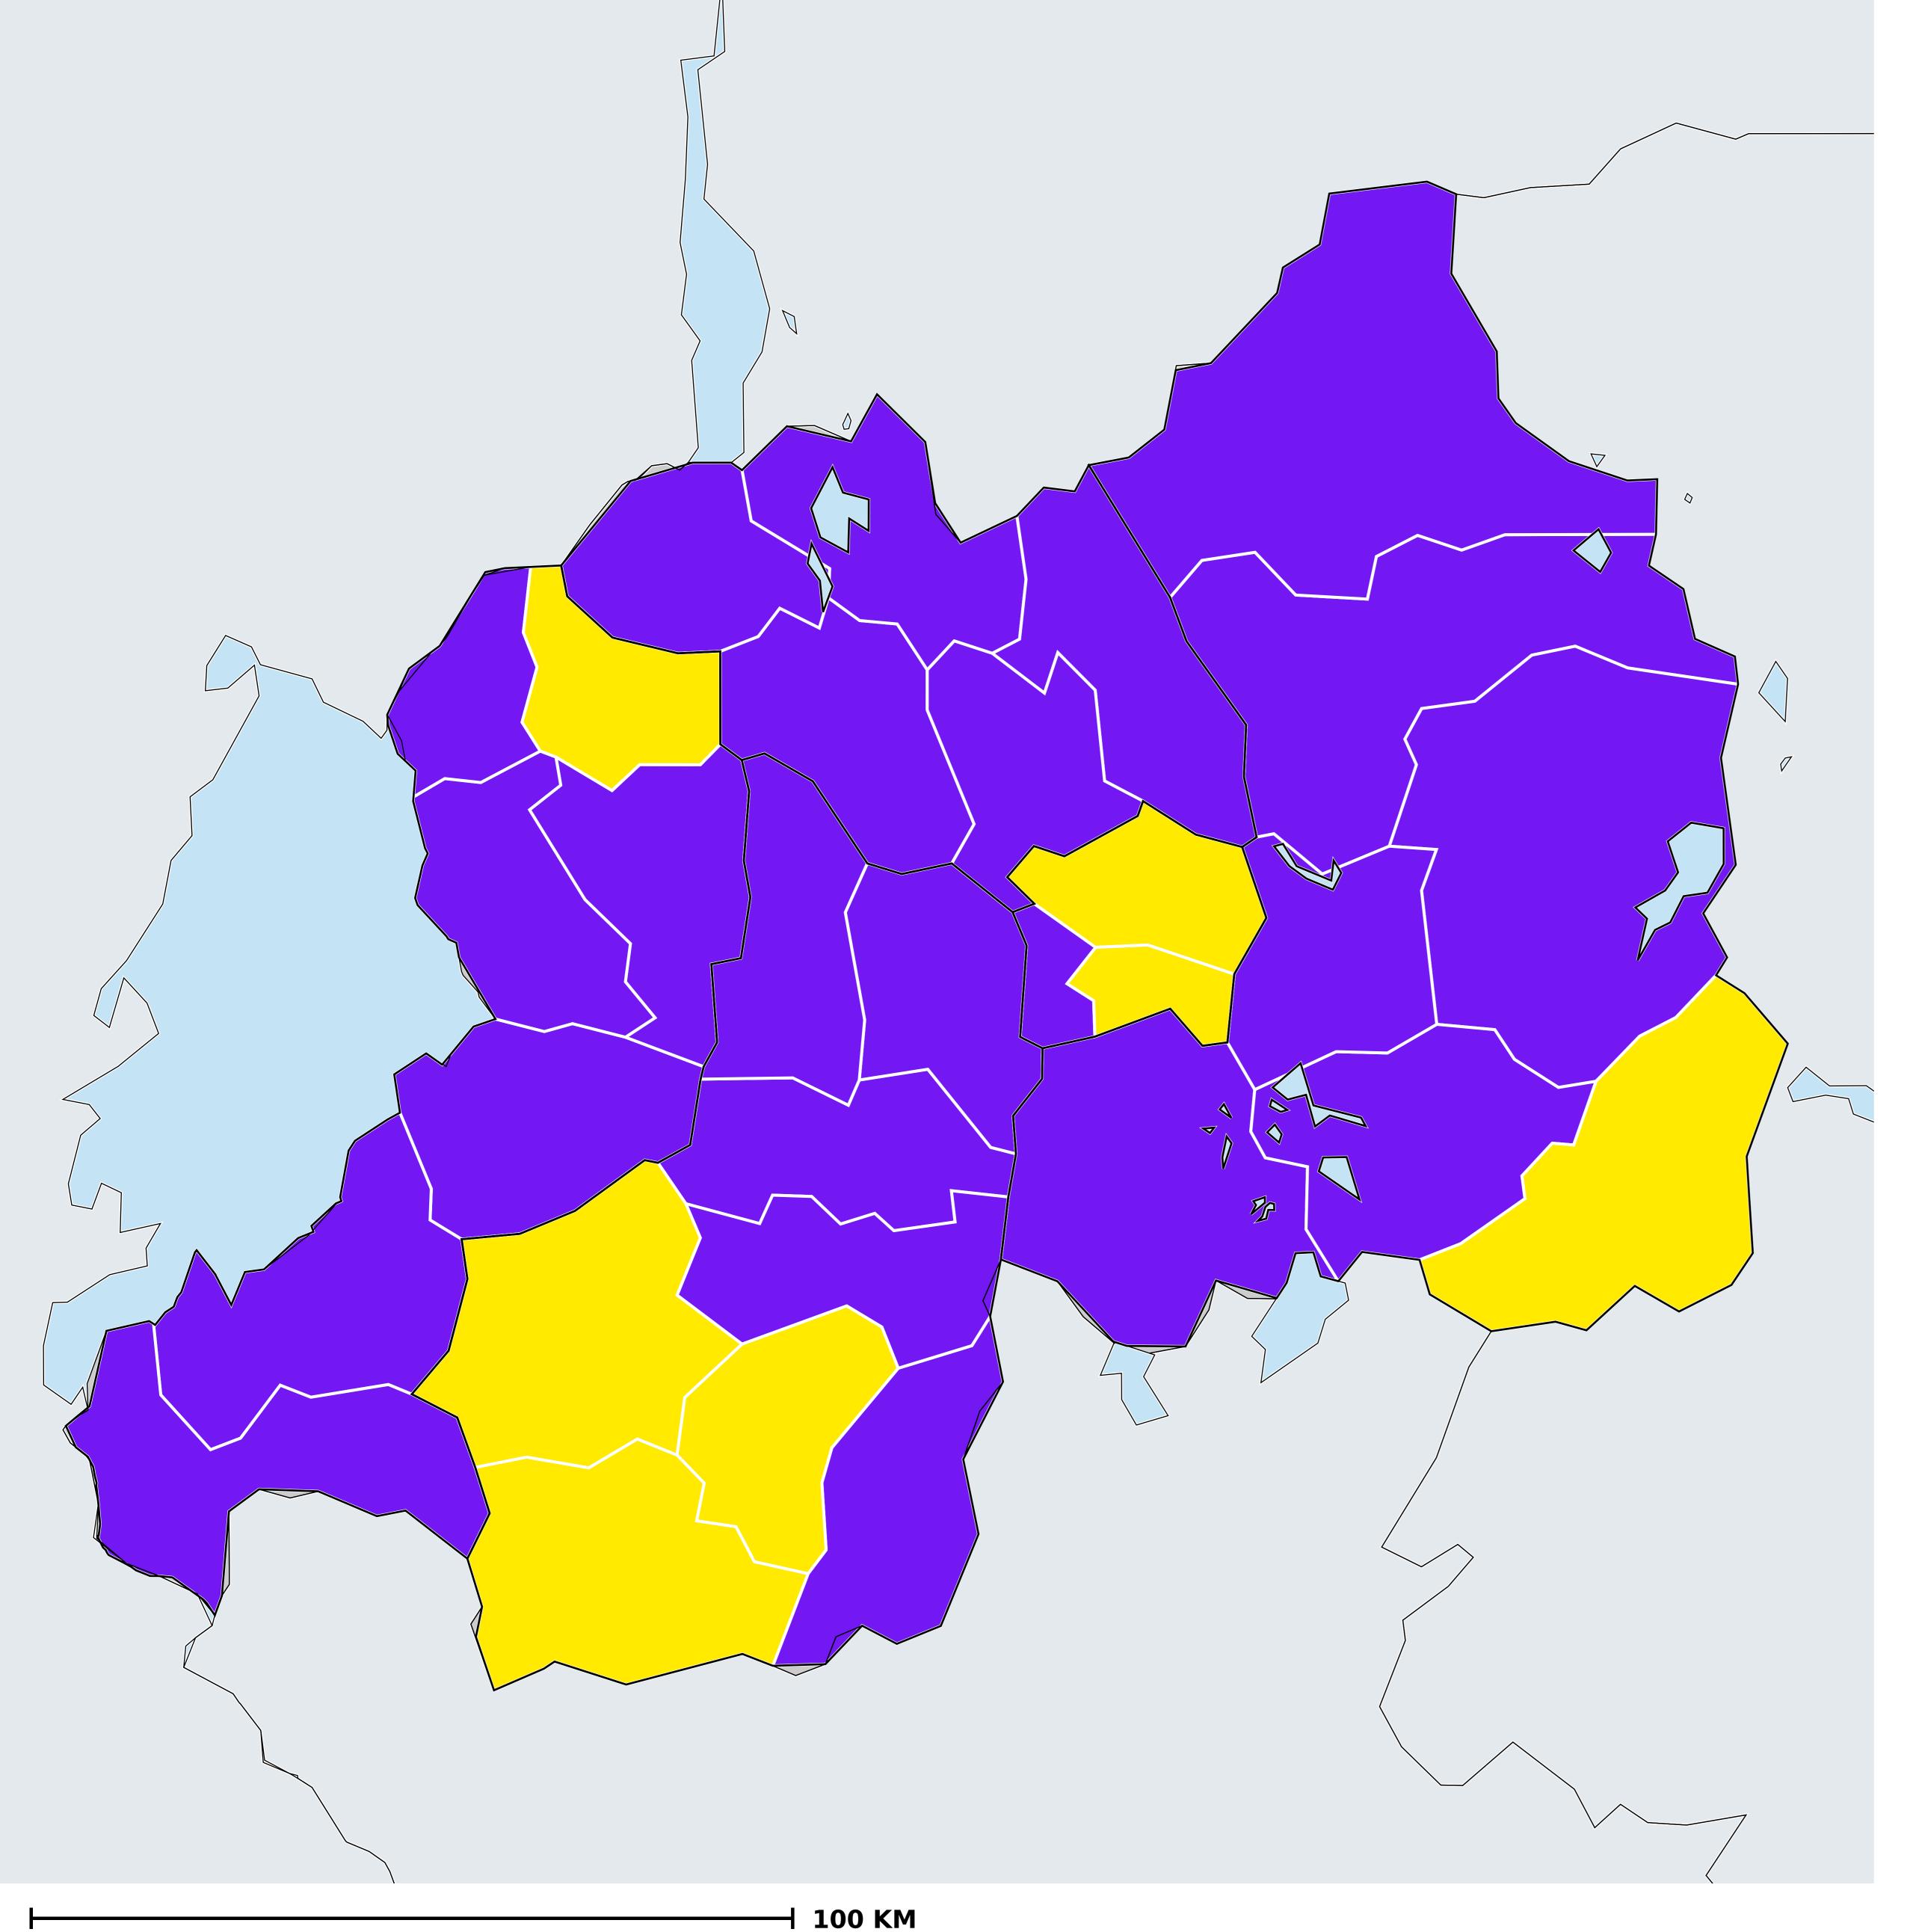

## Rwanda (2021)

Geographic coverage - SAC MDA/PC coverage of Schistosomiasis

Schistosomiasis > MDA/PC coverage > Geographic coverage - SAC

Endemicity unknown
PC not required
PC delivered
Surveillance (prevalence <1%)
PC not delivered - Low/Moderate endemicity
PC not delivered - High endemicity
No data available

Boundaries, names and designations used here do not imply expression of WHO opinion concerning the legal status of any country, territory or area, or of its authorities, or concerning delimitation of frontiers or boundaries. Dotted / dashed lines represent approximate border lines for which there may not yet be full agreement.

## **Data Source:**

Data provided by health ministries to ESPEN through WHO reporting processes. All reasonable precautions have been taken to verify this information

Copyright 2024 WHO. All rights reserved. Generated 26 January 2024