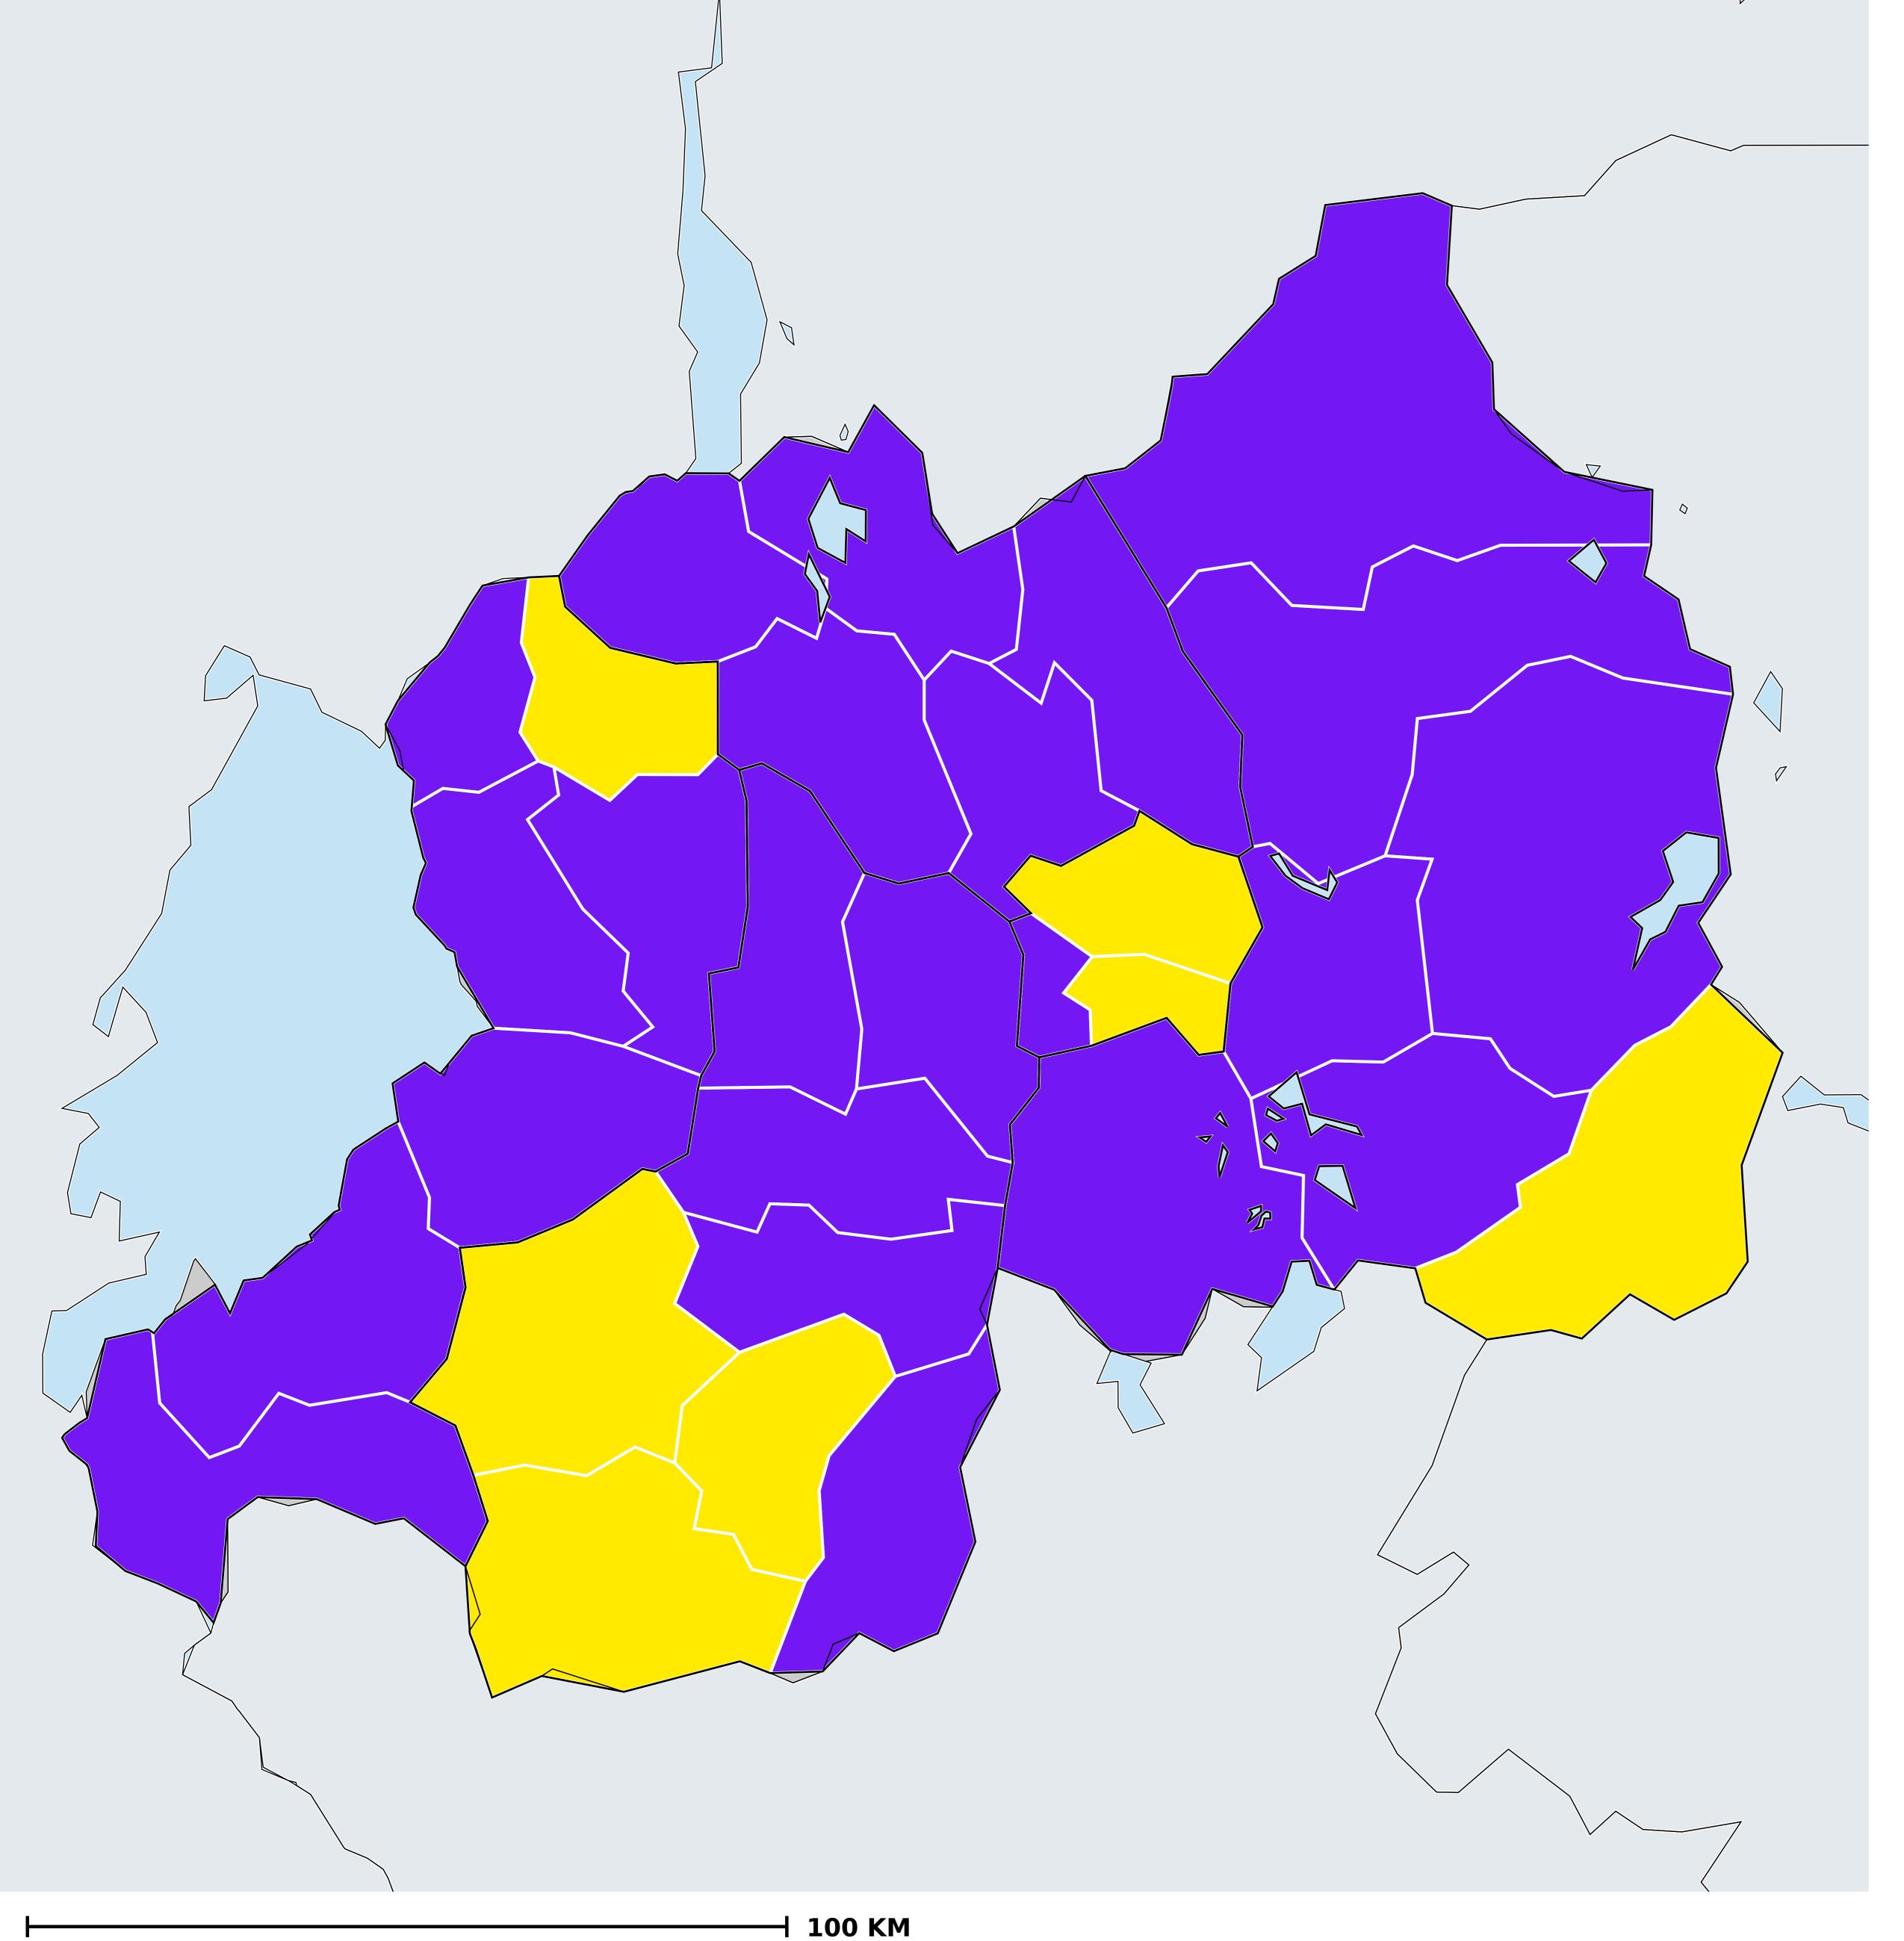

## Rwanda (2019)

Geographic coverage - SAC MDA/PC coverage of Schistosomiasis

Schistosomiasis > MDA/PC coverage > Geographic coverage - SAC

Endemicity unknown
PC not required
PC delivered
PC not delivered - Low/Moderate endemicity
PC not delivered - High endemicity
No data available

Boundaries, names and designations used here do not imply expression of WHO opinion concerning the legal status of any country, territory or area, or of its authorities, or concerning delimitation of frontiers or boundaries. Dotted / dashed lines represent approximate border lines for which there may not yet be full agreement.

## **Data Source:**

Data provided by health ministries to ESPEN through WHO reporting processes. All reasonable precautions have been taken to verify this information

Copyright 2023 WHO. All rights reserved. Generated 19 September 2023