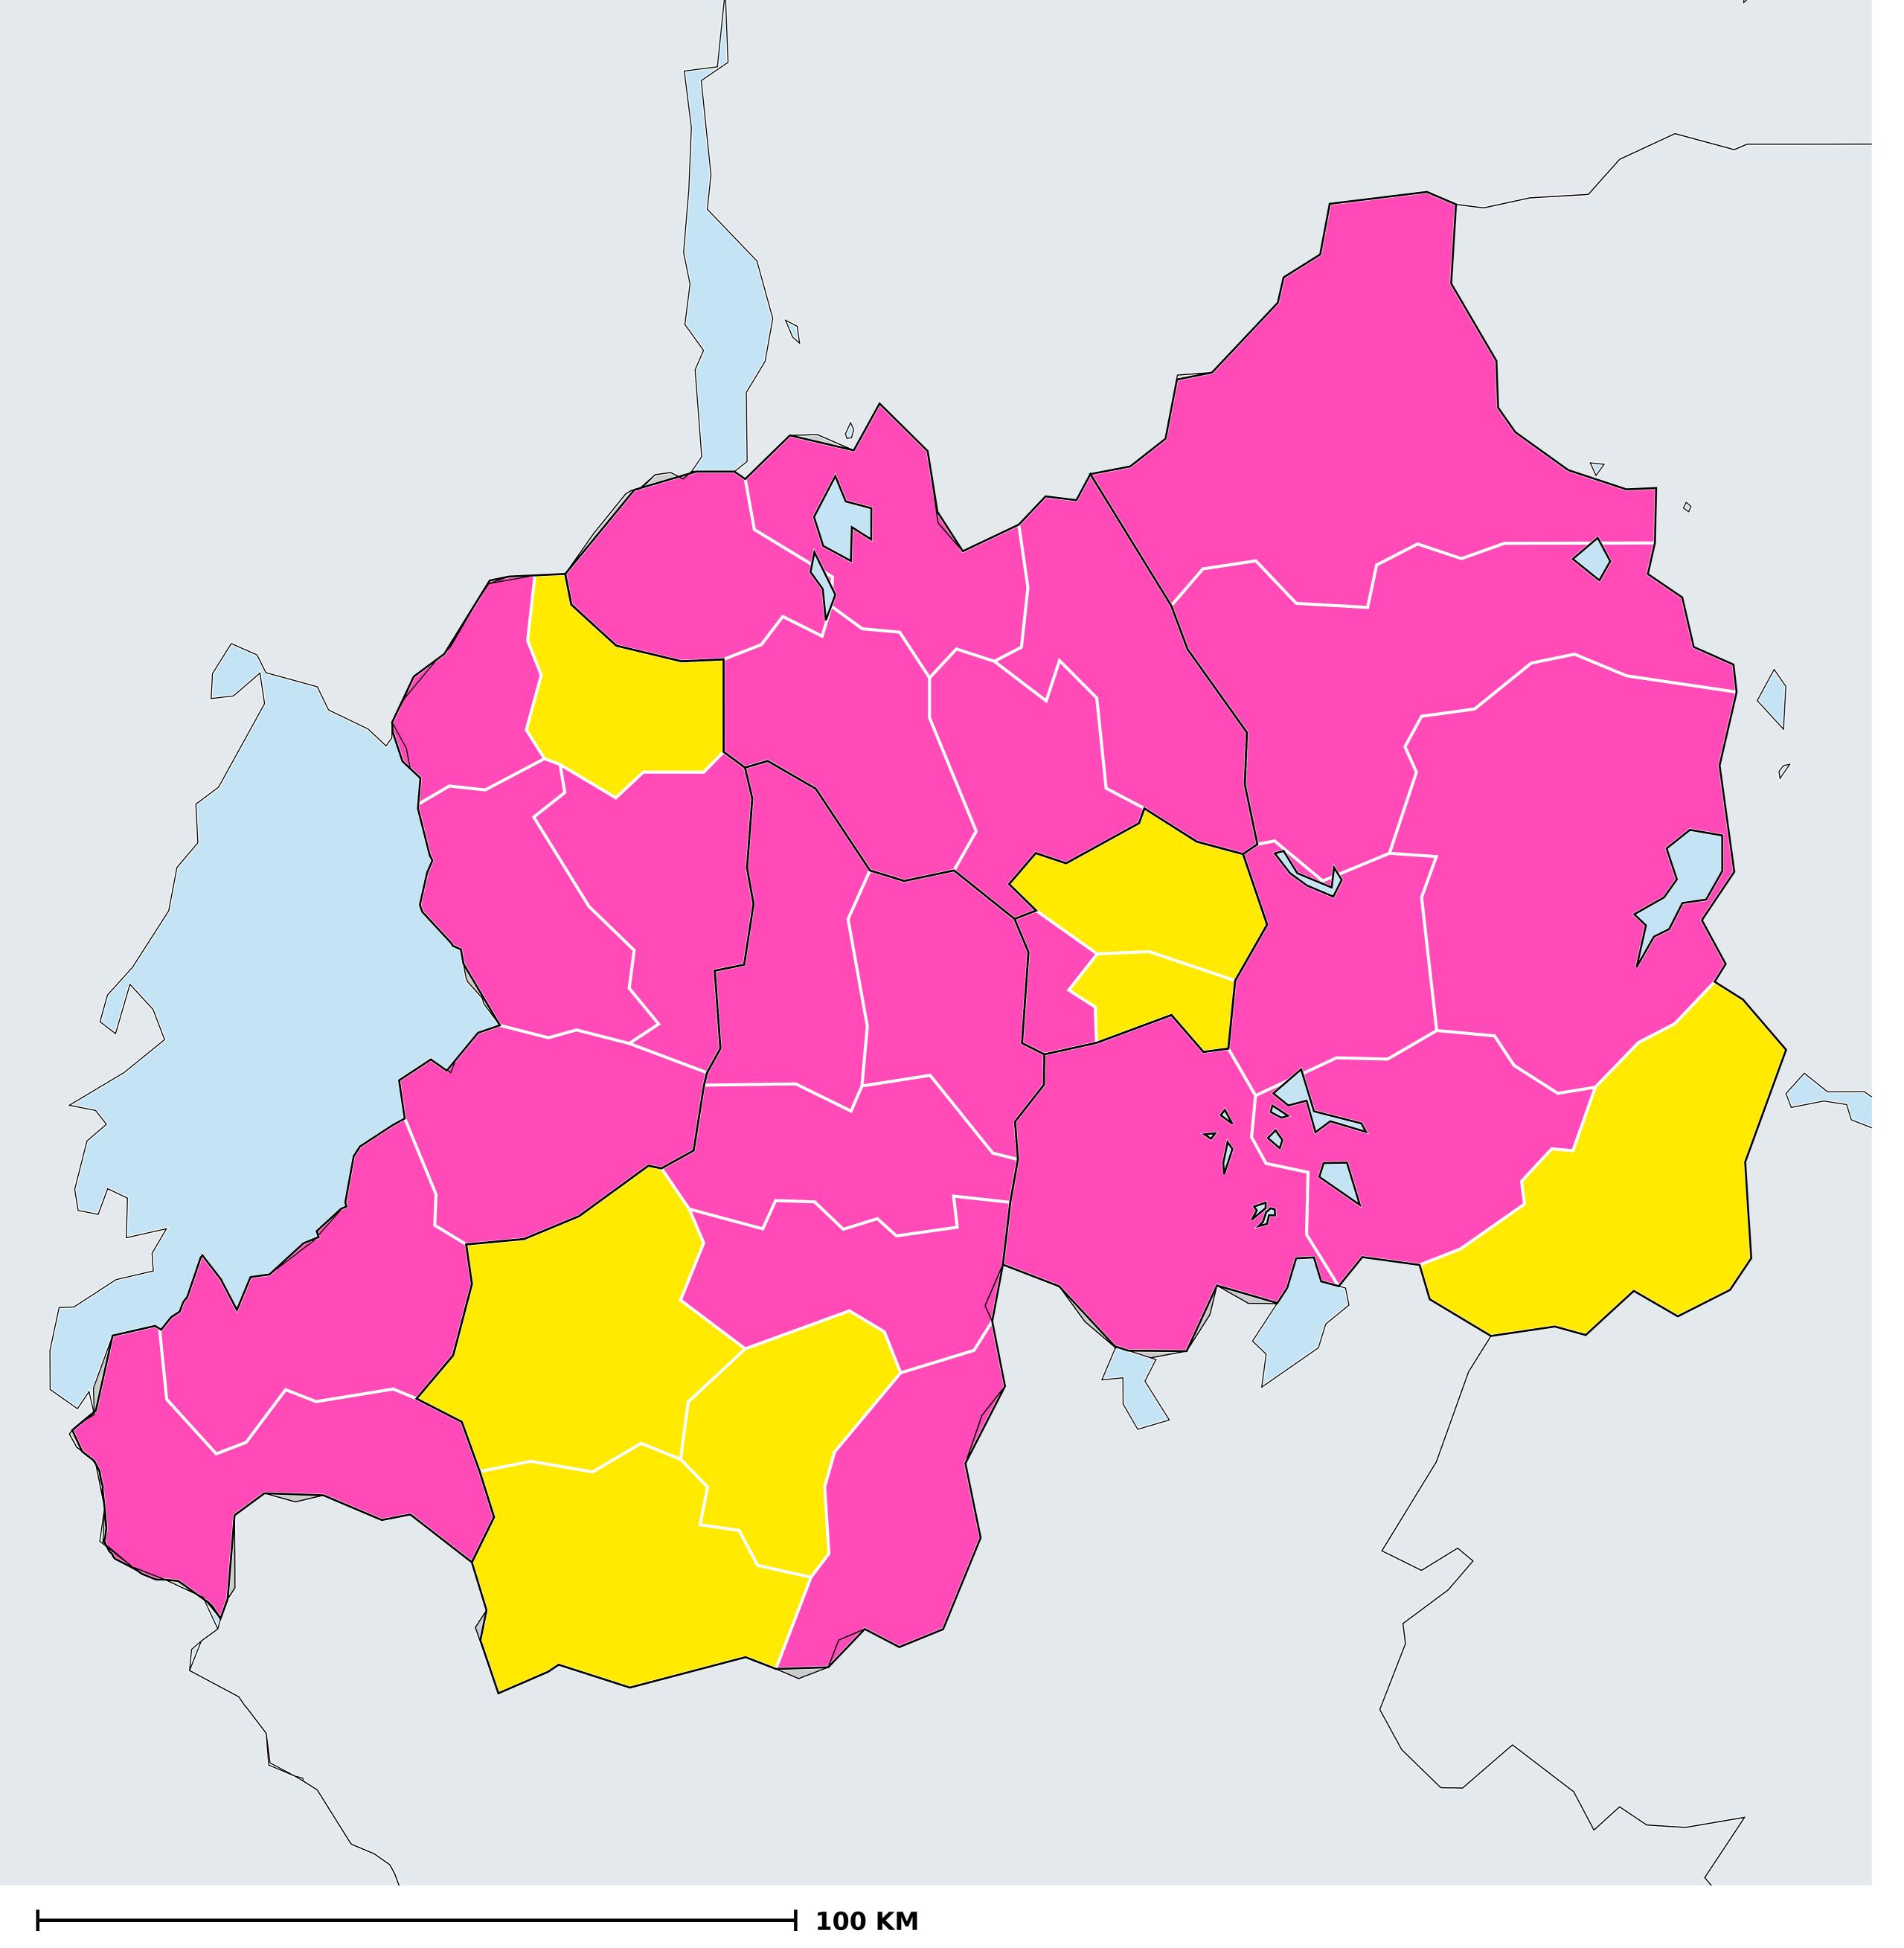

## Rwanda (2021)

## Status of Schistosomiasis Elimination

## Schistosomiasis > Endemicity

Boundaries, names and designations used here do not imply expression of WHO opinion concerning the legal status of any country, territory or area, or of its authorities, or concerning delimitation of frontiers or boundaries. Dotted / dashed lines represent approximate border lines for which there may not yet be full agreement.

## **Data Source:**

Data provided by health ministries to ESPEN through WHO reporting processes. All reasonable precautions have been taken to verify this information

Copyright 2024 WHO. All rights reserved. Generated 26 January 2024