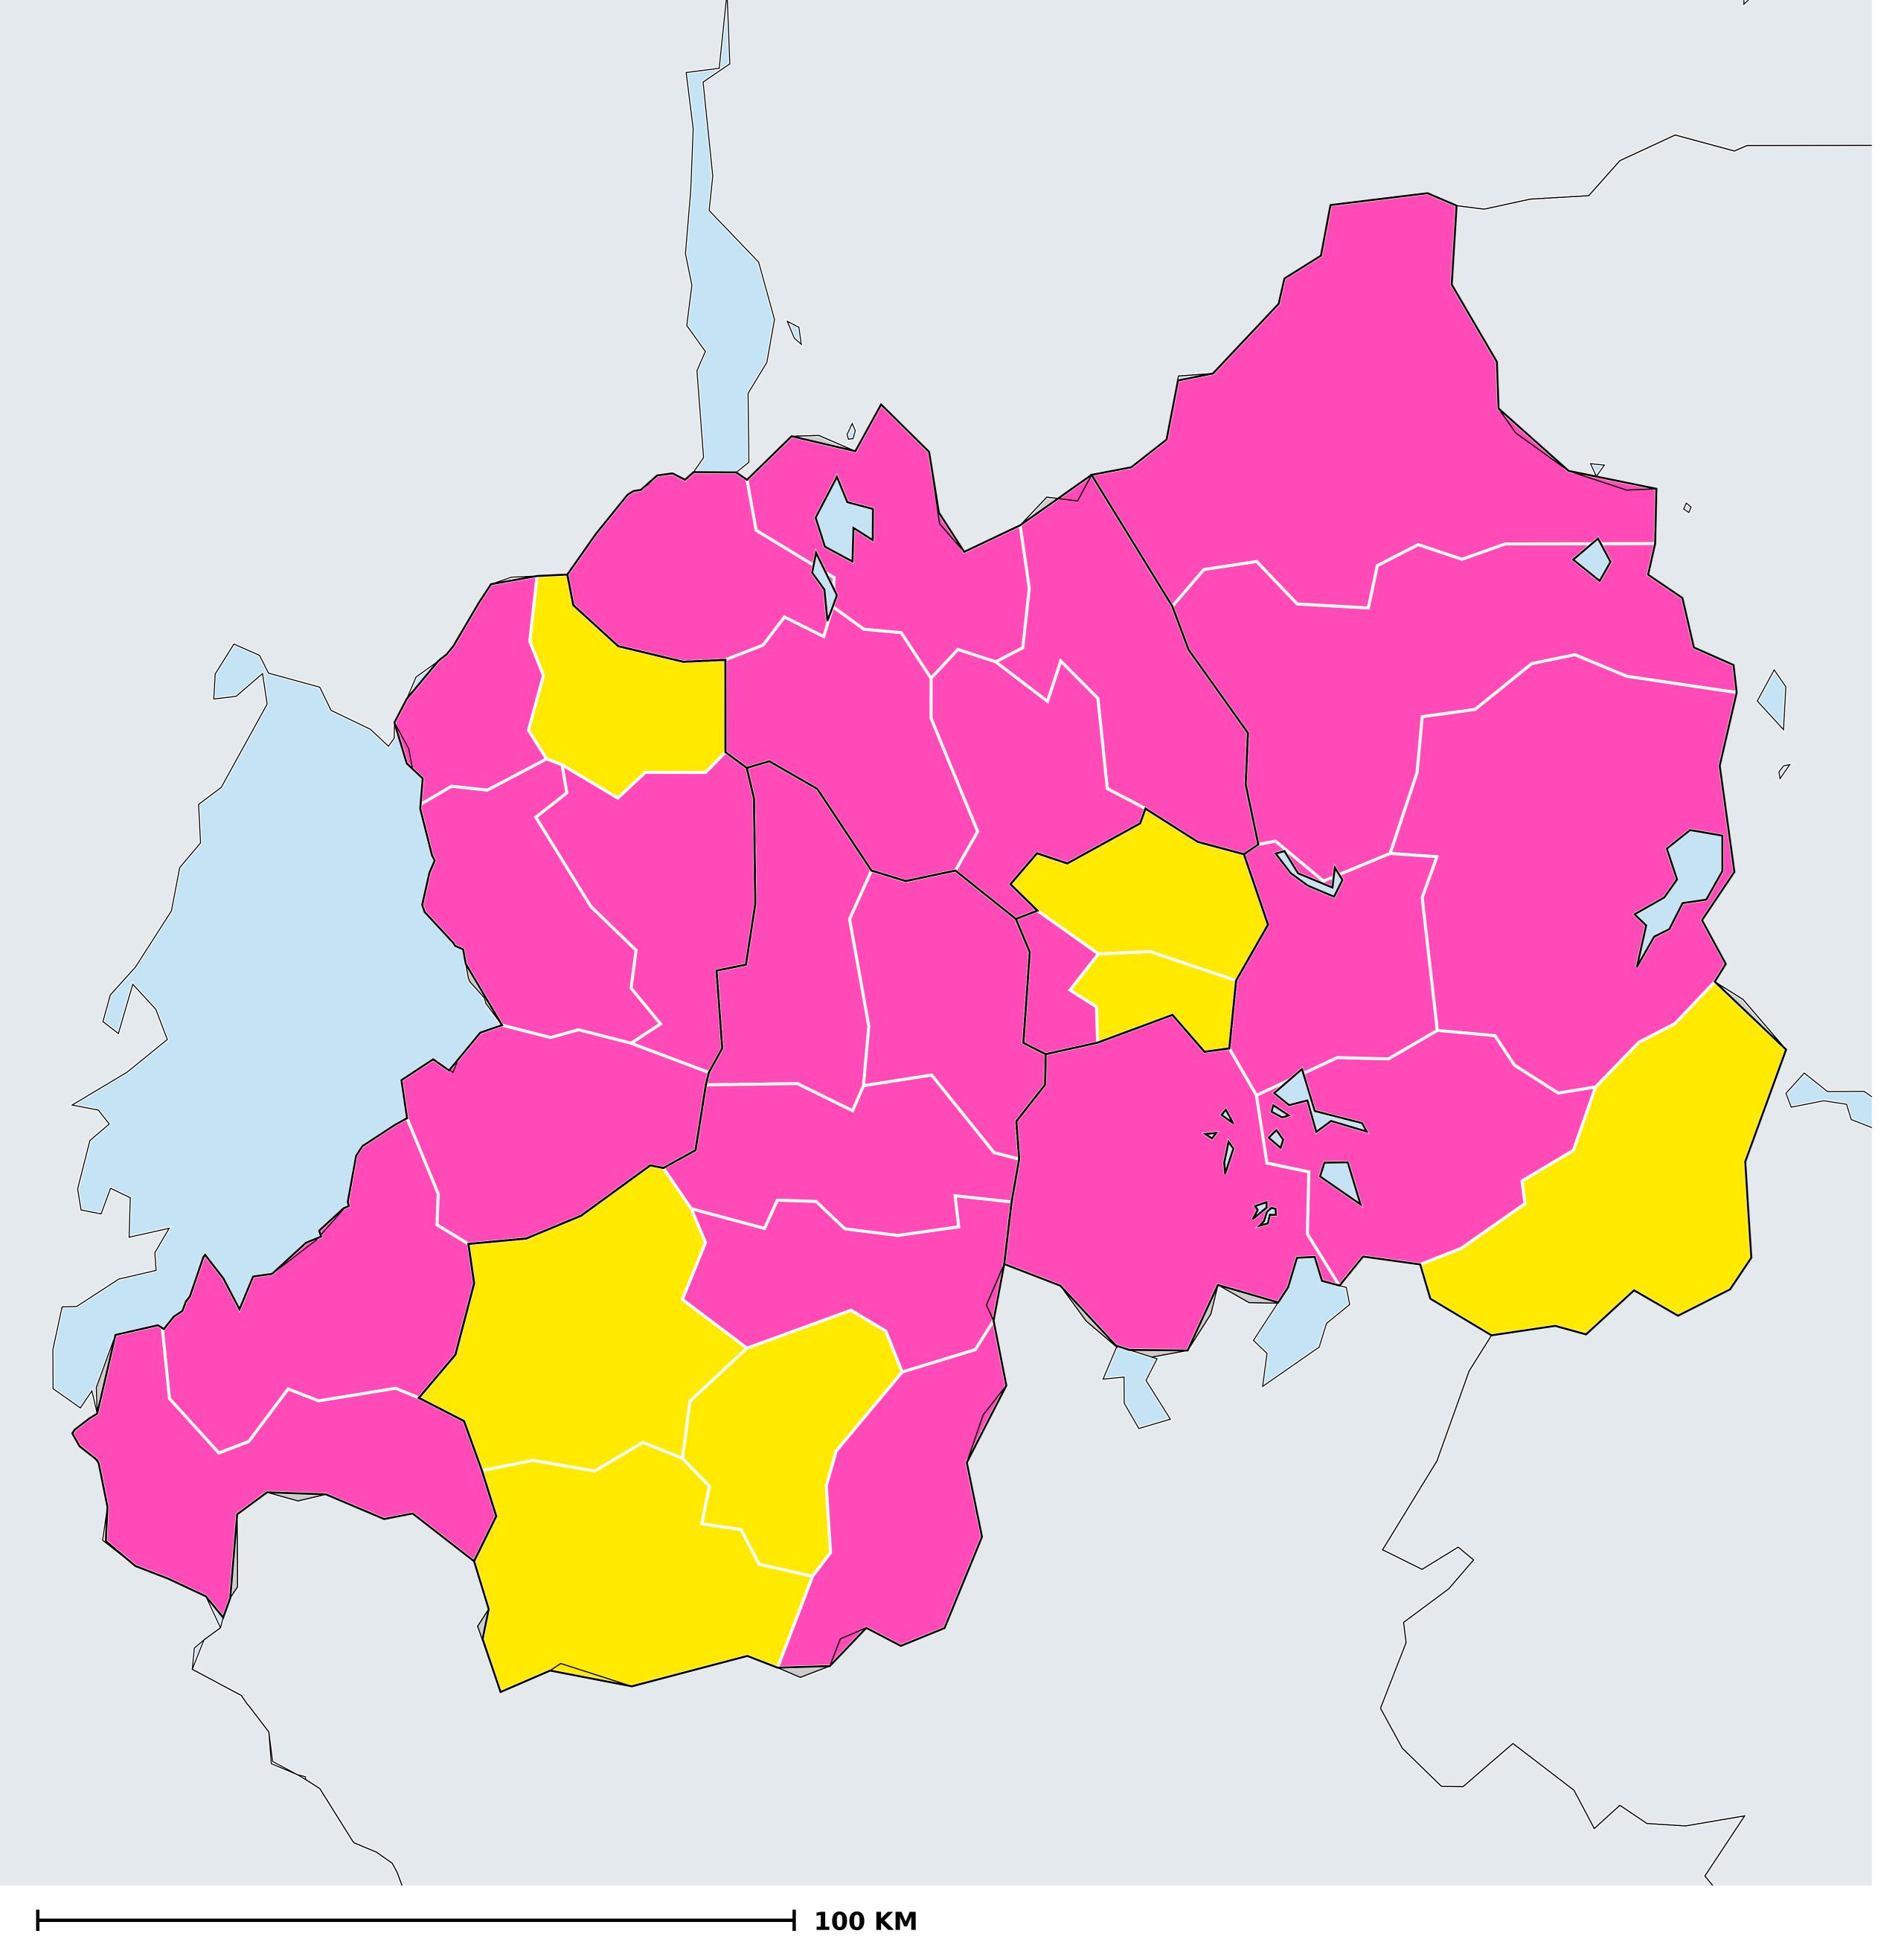

## Rwanda (2020)

## Status of Schistosomiasis Elimination

## Schistosomiasis > Endemicity

Boundaries, names and designations used here do not imply expression of WHO opinion concerning the legal status of any country, territory or area, or of its authorities, or concerning delimitation of frontiers or boundaries. Dotted / dashed lines represent approximate border lines for which there may not yet be full agreement.

## **Data Source:**

Data provided by health ministries to ESPEN through WHO reporting processes.

All reasonable precautions have been taken to verify this information

Copyright 2023 WHO. All rights reserved. Generated 19 September 2023