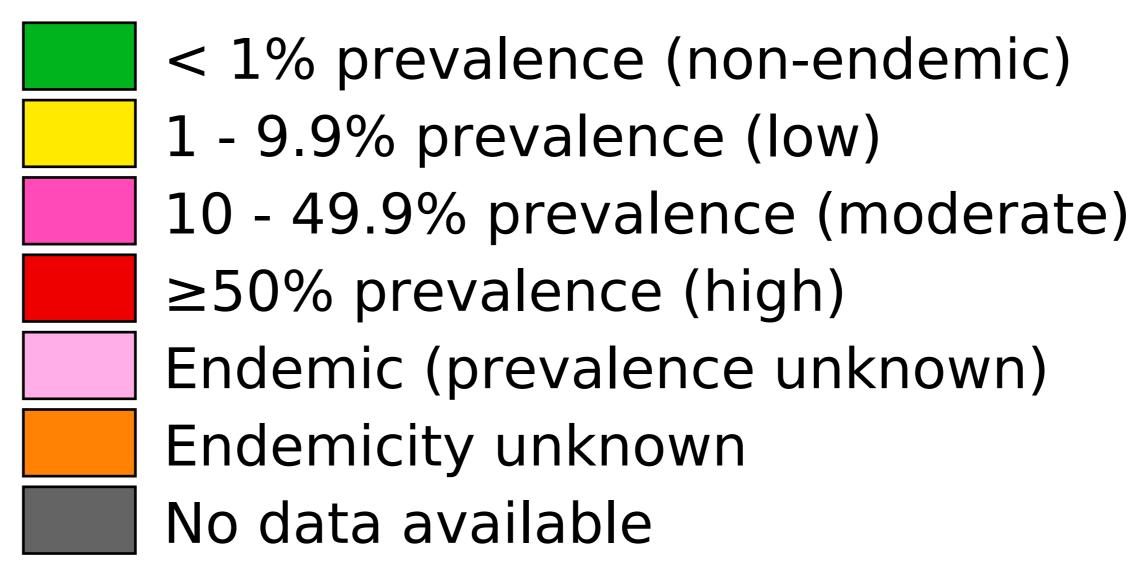

## Schistosomiasis > Endemicity

Boundaries, names and designations used here do not imply expression of WHO opinion concerning the legal status of any country, territory or area, or of its authorities, or concerning delimitation of frontiers or boundaries. Dotted / dashed lines represent approximate border lines for which there may not yet be full agreement.