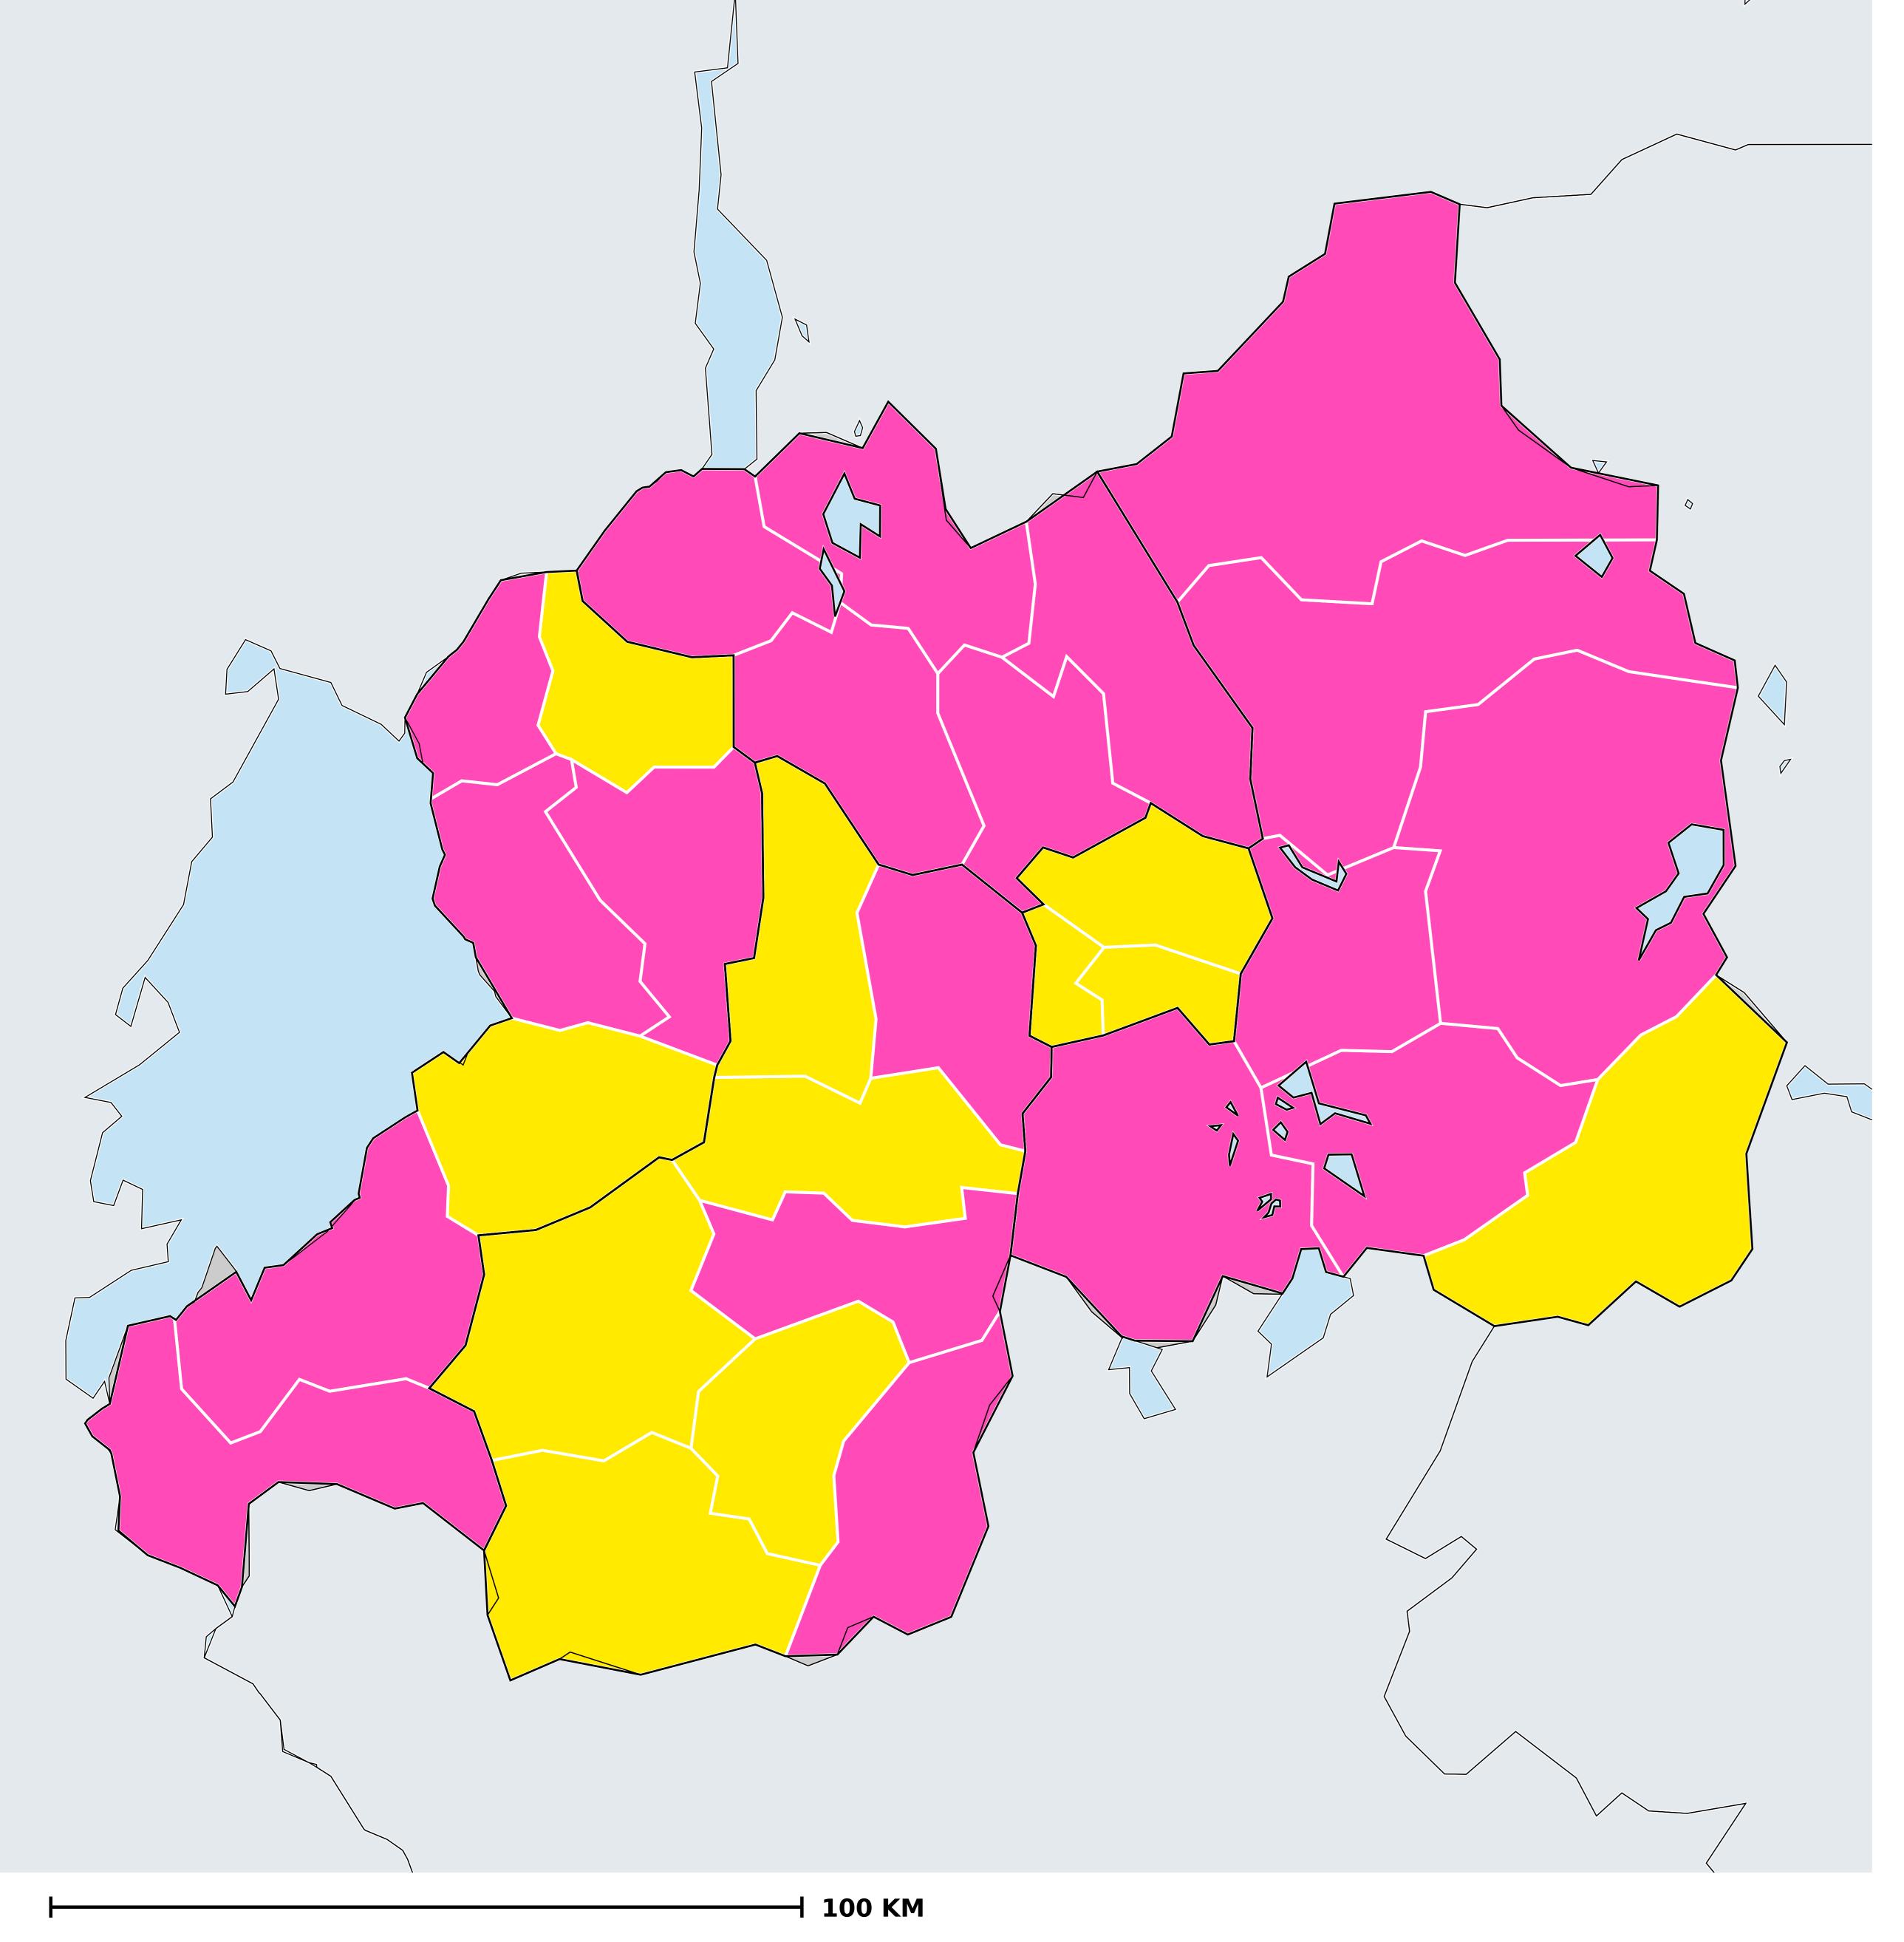

## Rwanda (2017)

## Status of Schistosomiasis Elimination

## Schistosomiasis > Endemicity

Boundaries, names and designations used here do not imply expression of WHO opinion concerning the legal status of any country, territory or area, or of its authorities, or concerning delimitation of frontiers or boundaries. Dotted / dashed lines represent approximate border lines for which there may not yet be full agreement.

## **Data Source:**

Data provided by health ministries to ESPEN through WHO reporting processes.

All reasonable precautions have been taken to verify this information

Copyright 2023 WHO. All rights reserved. Generated 19 September 2023