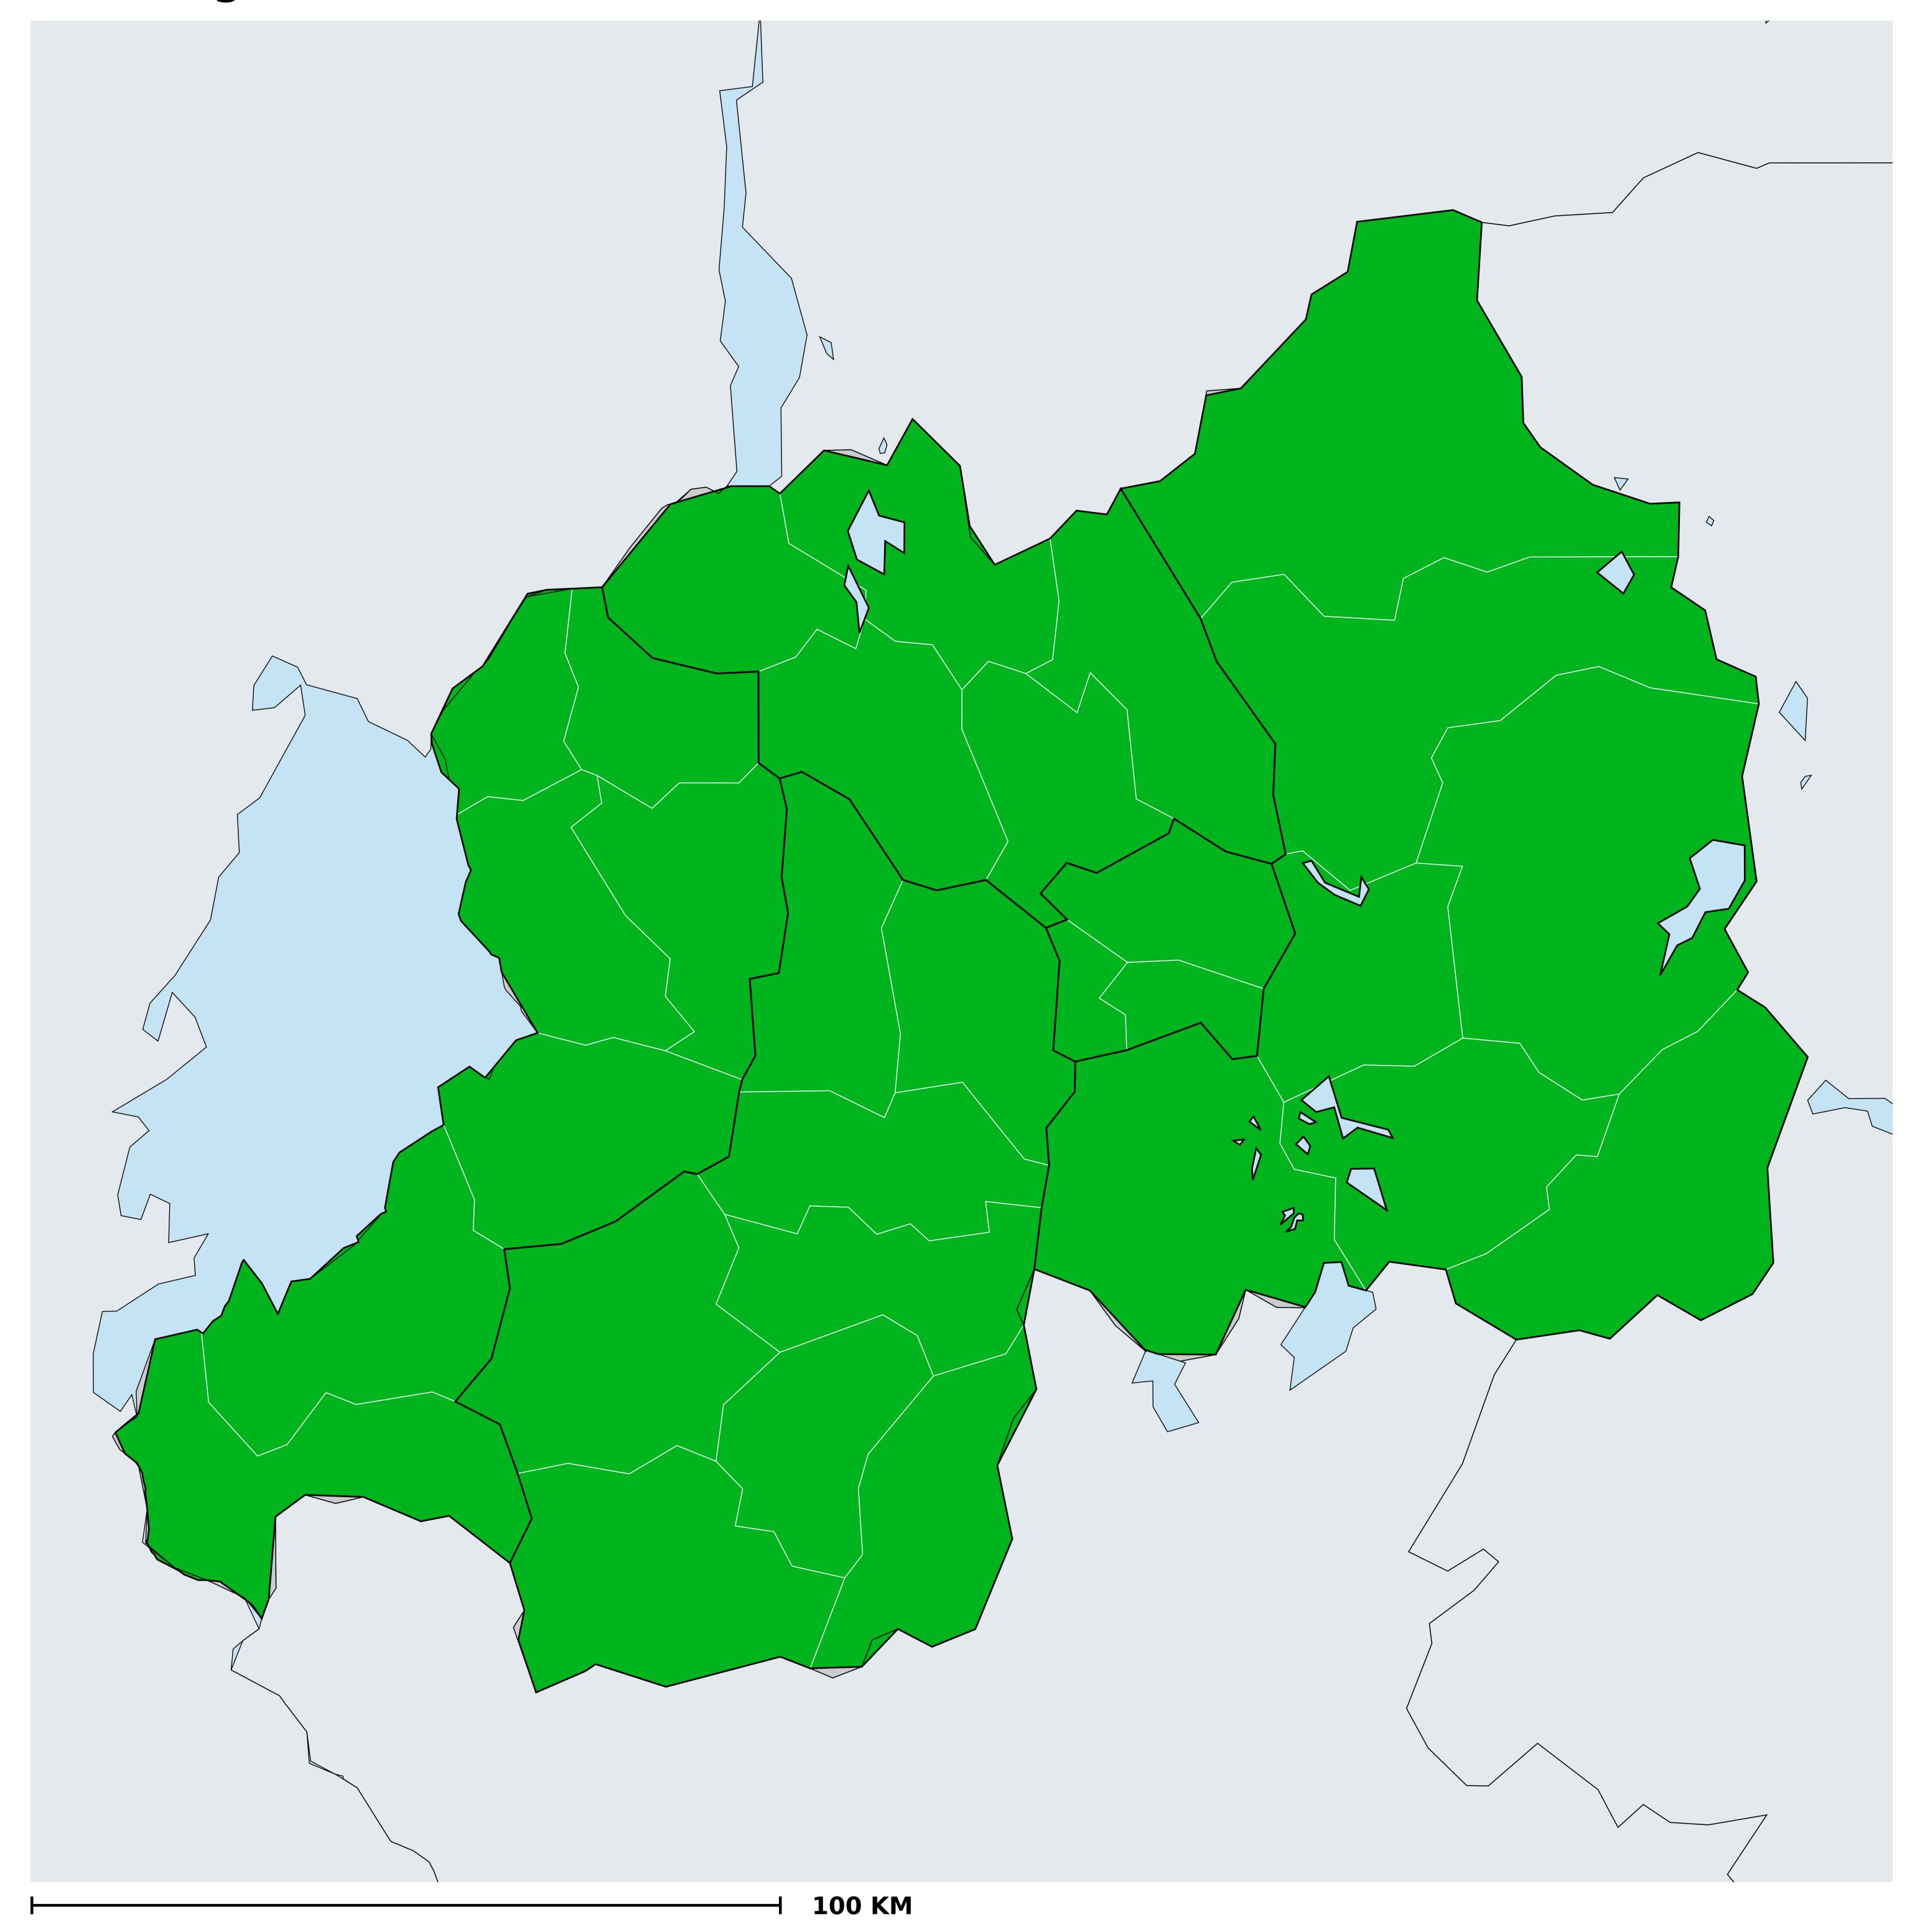

## Rwanda (2000-2021)

## Number of historical MDA rounds for Onchocerciasis (Geographic coverage)

Boundaries, names and designations used here do not imply expression of WHO opinion concerning the legal status of any country, territory or area, or of its authorities, or concerning delimitation of frontiers or boundaries. Dotted / dashed lines represent approximate border lines for which there may not yet be full agreement.

## Onchocerciasis > MDA/PC rounds > Historical MDA rounds

**Data Source:** Data provided by health ministries to ESPEN through WHO reporting processes. All reasonable precautions have been taken to verify this information Copyright 2024 WHO. All rights reserved. Generated 25 January 2024