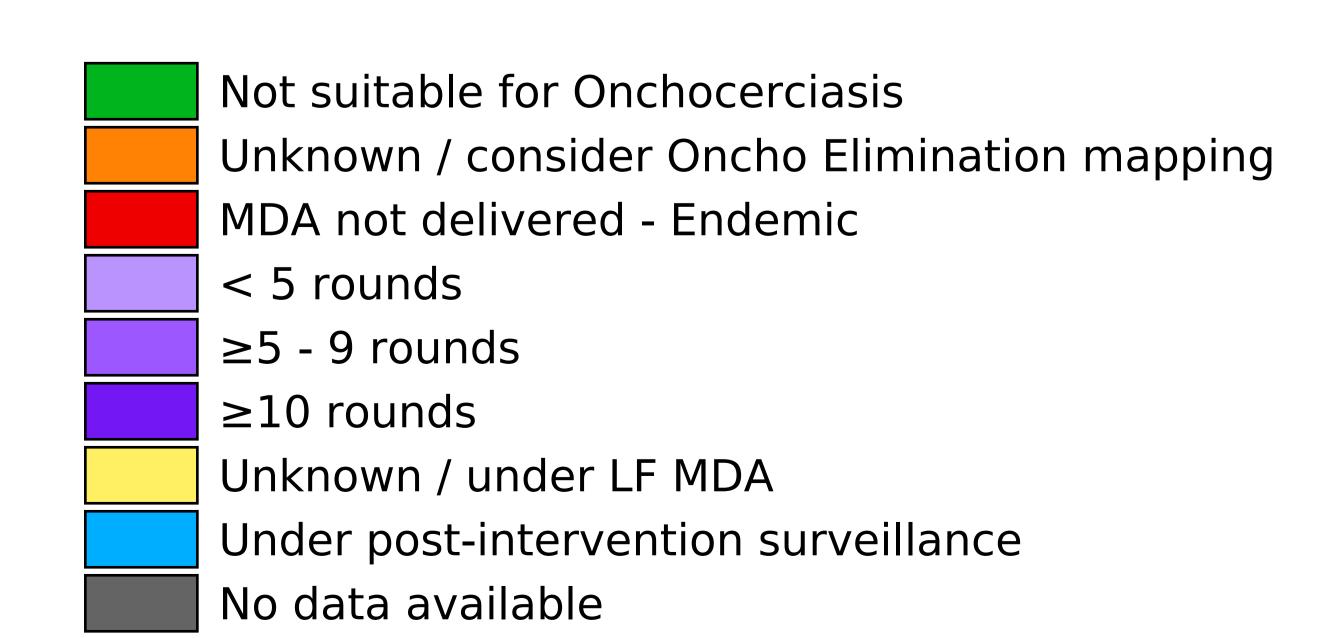

## Number of historical MDA rounds for Onchocerciasis (Geographic coverage)

Boundaries, names and designations used here do not imply expression of WHO opinion concerning the legal status of any country, territory or area, or of its authorities, or concerning delimitation of frontiers or boundaries. Dotted / dashed lines represent approximate border lines for which there may not yet be full agreement.

## Onchocerciasis > MDA/PC rounds > Historical MDA rounds

**Data Source:** Data provided by health ministries to ESPEN through WHO reporting processes. All reasonable precautions have been taken to verify this information Copyright 2024 WHO. All rights reserved. Generated 25 January 2024