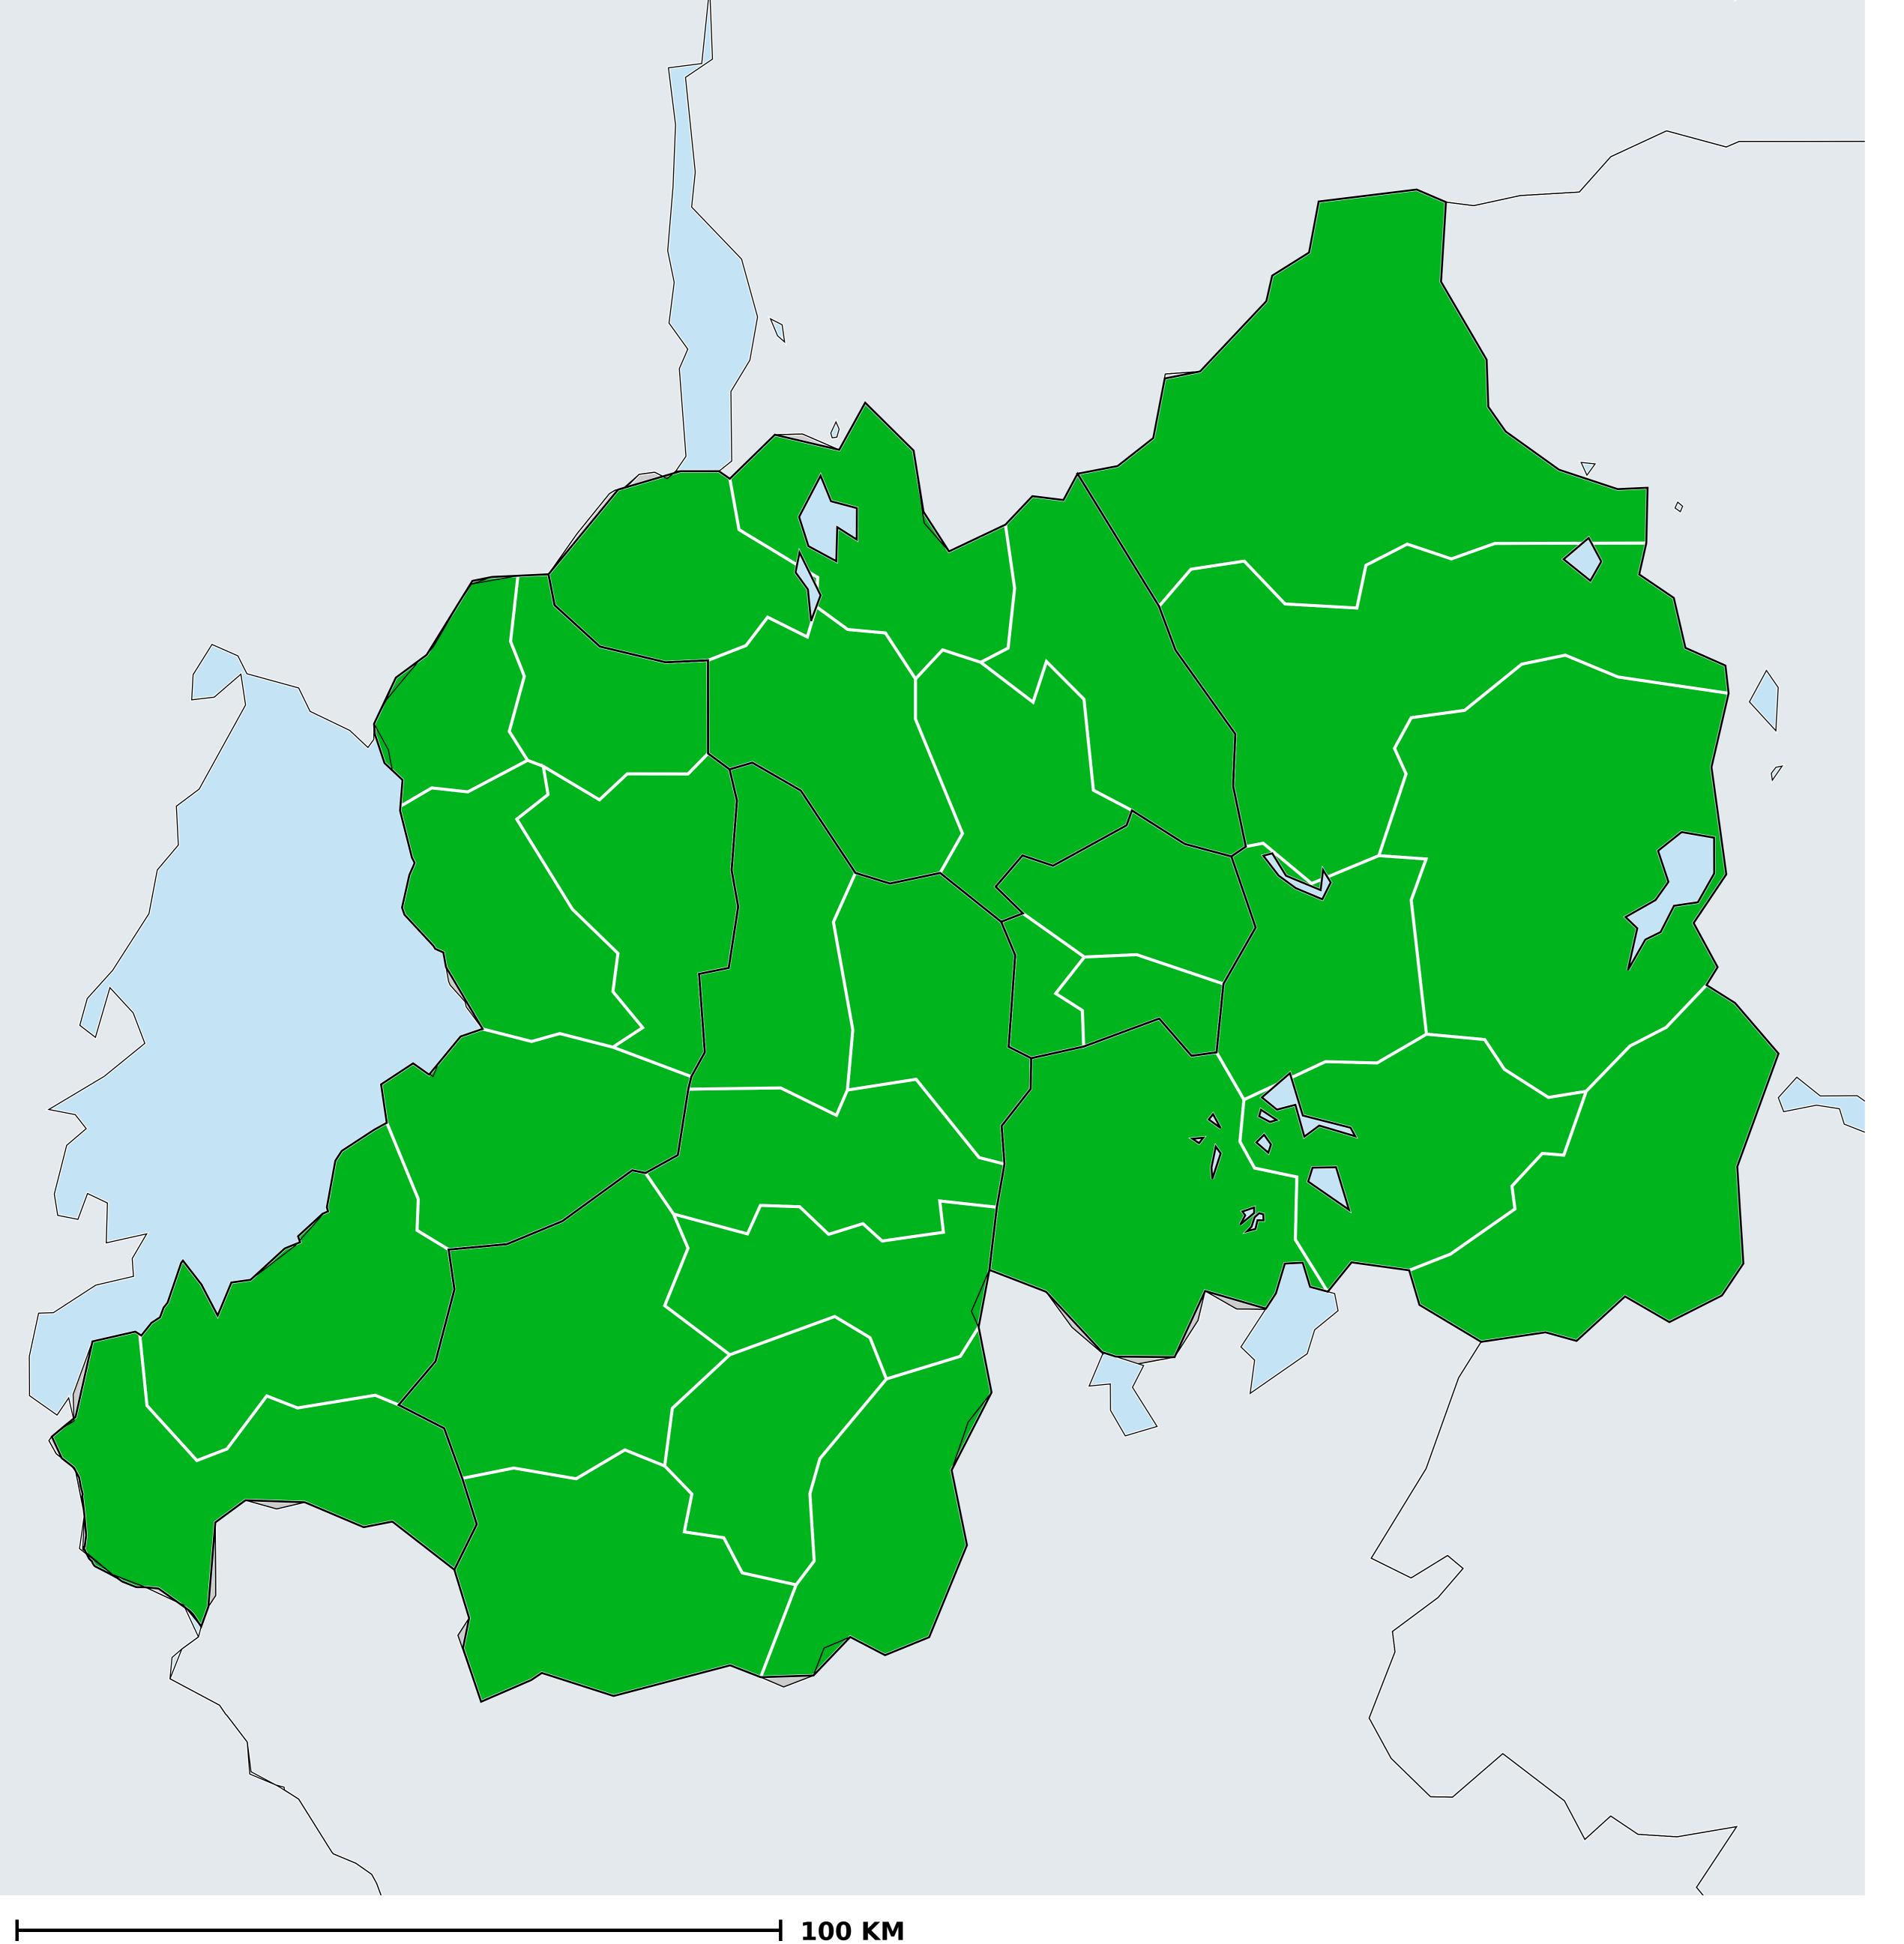

## Rwanda (2013-2021)

Number of MDA rounds for Onchocerciasis (Geographic coverage)

Onchocerciasis > MDA/PC rounds > Geographic coverage

Not suitable for Onchocerciasis

Unknown / consider Oncho Elimination mapping

MDA not delivered - Endemic

< 5 rounds

≥5 rounds

Unknown / under LF MDA

Under post-intervention surveillance

No data available

Boundaries, names and designations used here do not imply expression of WHO opinion concerning the legal status of any country, territory or area, or of its authorities, or concerning delimitation of frontiers or boundaries. Dotted / dashed lines represent approximate border lines for which there may not yet be full agreement.

## **Data Source:**

Data provided by health ministries to ESPEN through WHO reporting processes. All reasonable precautions have been taken to verify this information

Copyright 2024 WHO. All rights reserved. Generated 25 January 2024