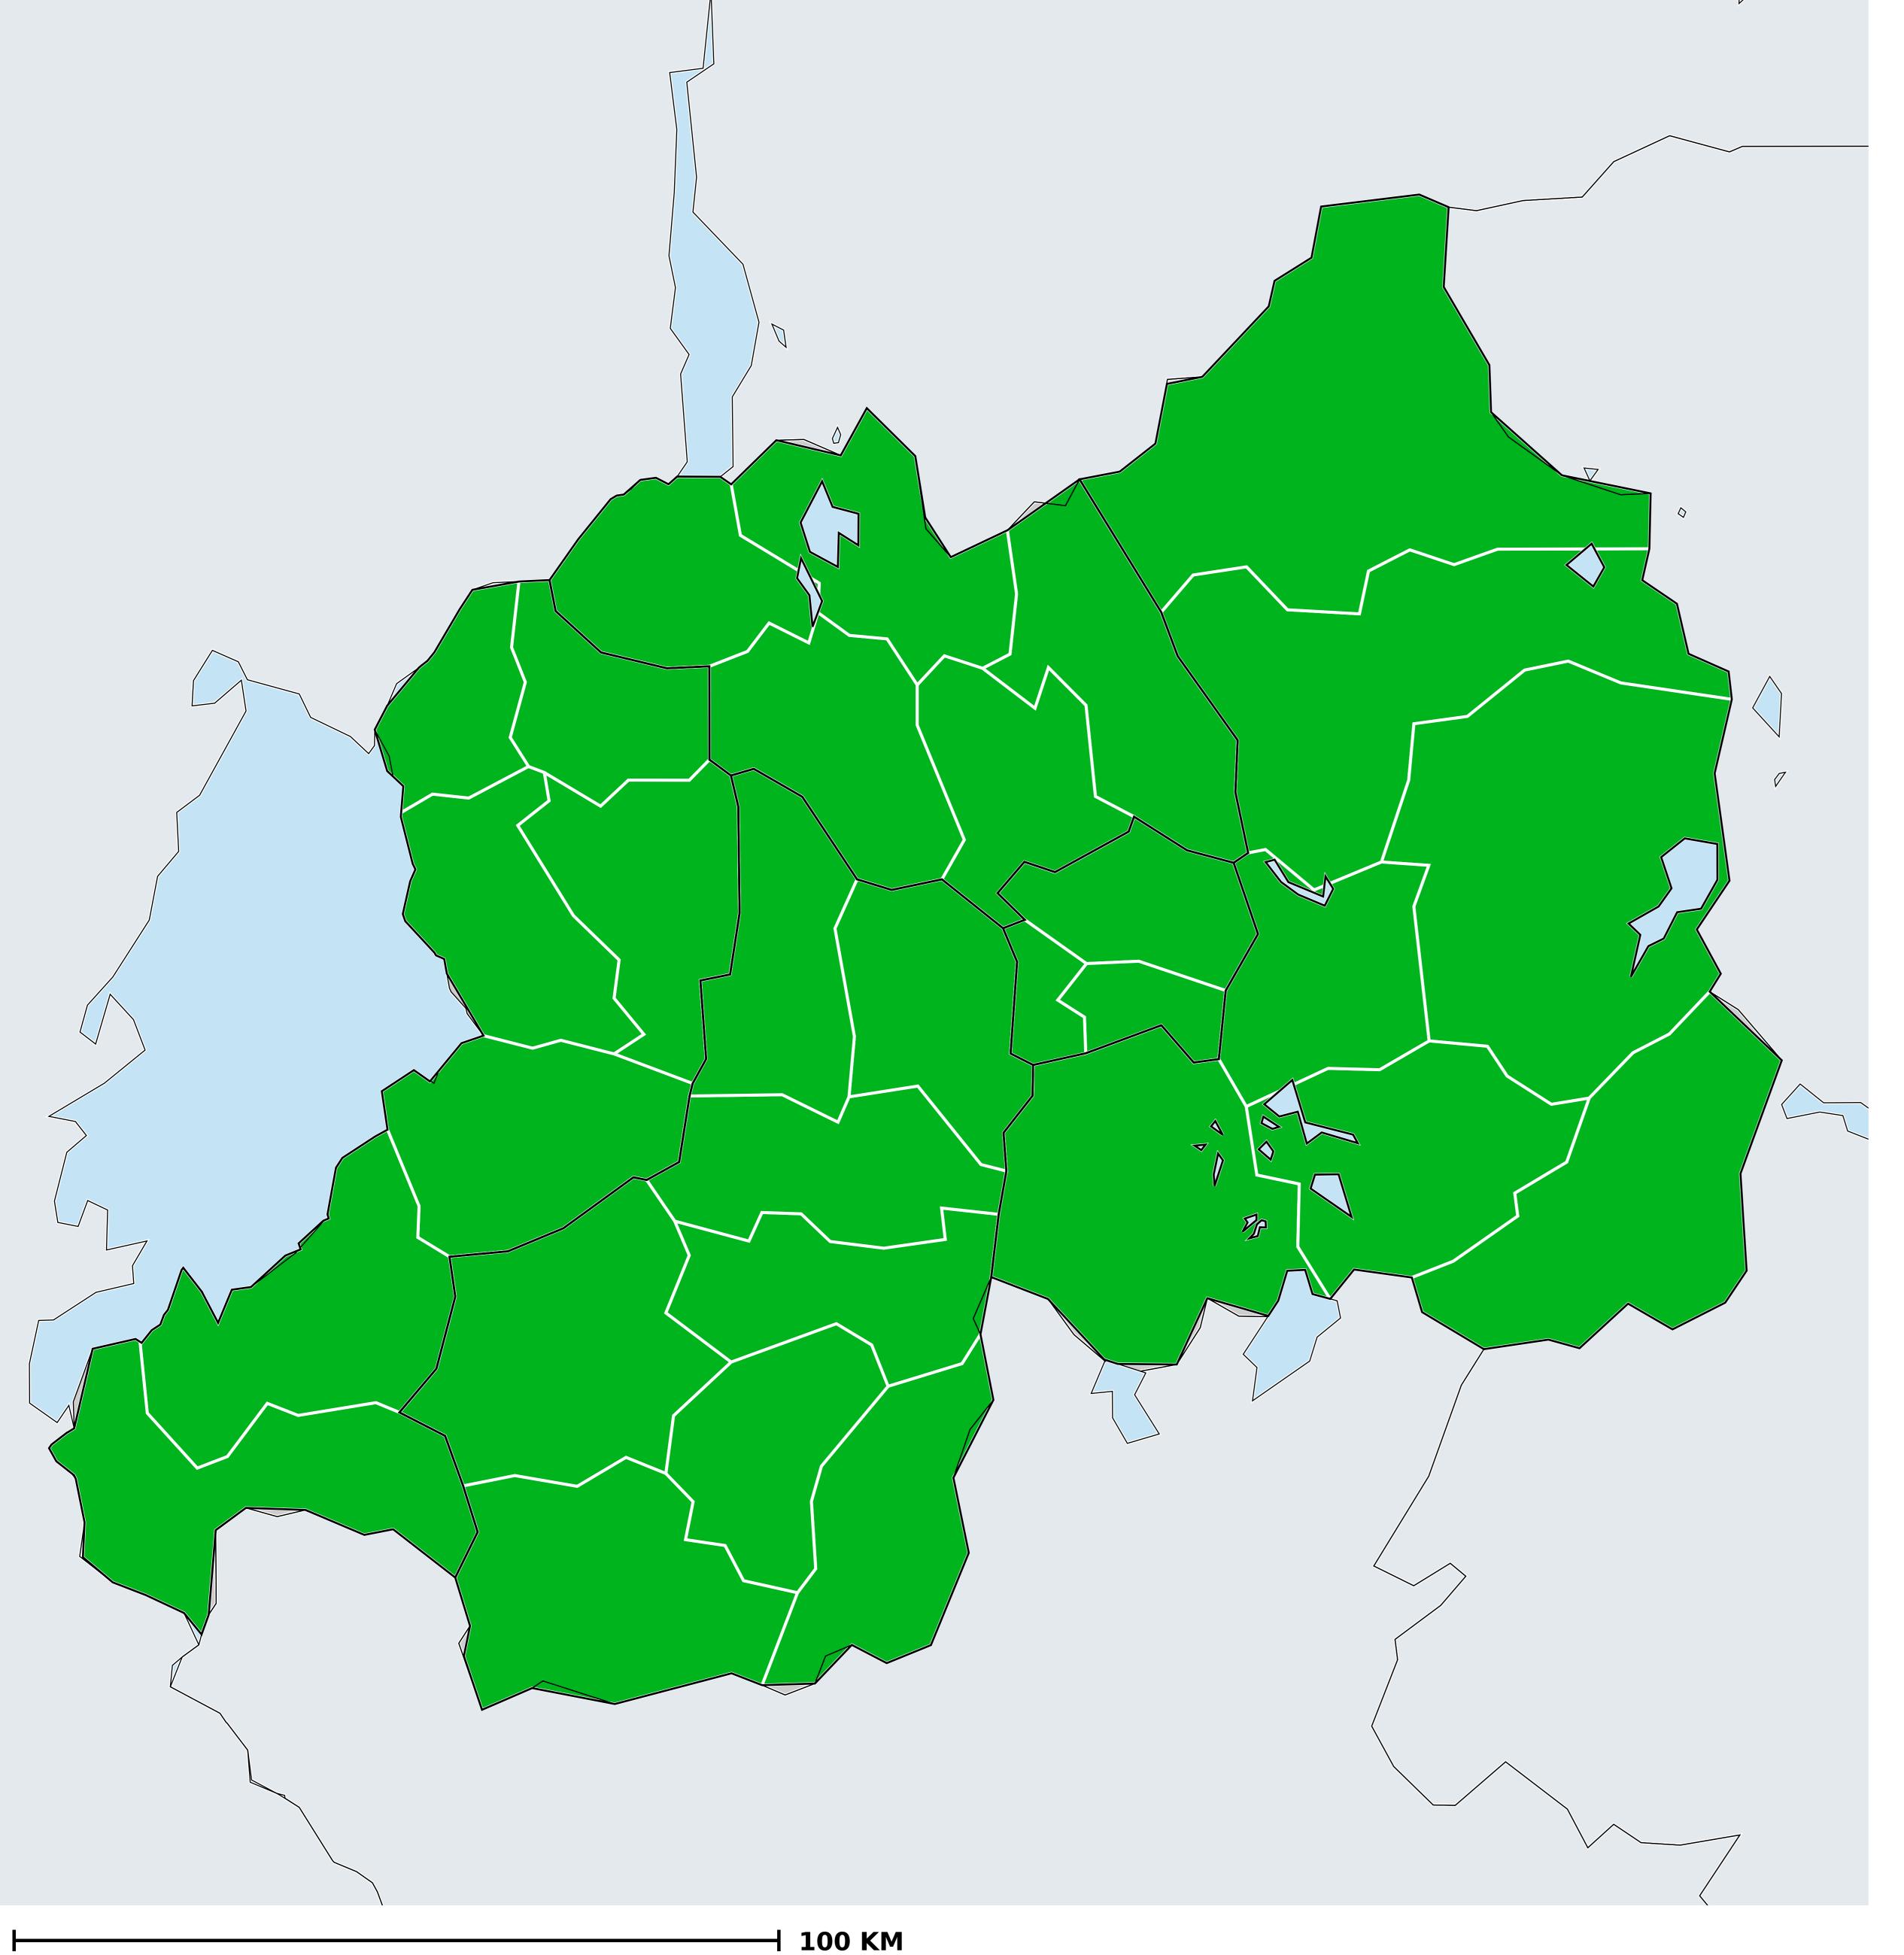

## Rwanda (2013-2020)

Number of MDA rounds for Onchocerciasis (Geographic coverage)

Onchocerciasis > MDA/PC rounds > Geographic coverage

Not suitable for Onchocerciasis

Unknown / consider Oncho Elimination mapping

MDA not delivered - Endemic

< 5 rounds

≥5 rounds

Unknown / under LF MDA

Under post-intervention surveillance

No data available

Boundaries, names and designations used here do not imply expression of WHO opinion concerning the legal status of any country, territory or area, or of its authorities, or concerning delimitation of frontiers or boundaries. Dotted / dashed lines represent approximate border lines for which there may not yet be full agreement.

## **Data Source:**

Data provided by health ministries to ESPEN through WHO reporting processes.

All reasonable precautions have been taken to verify this information

Copyright 2023 WHO. All rights reserved. Generated 20 November 2023