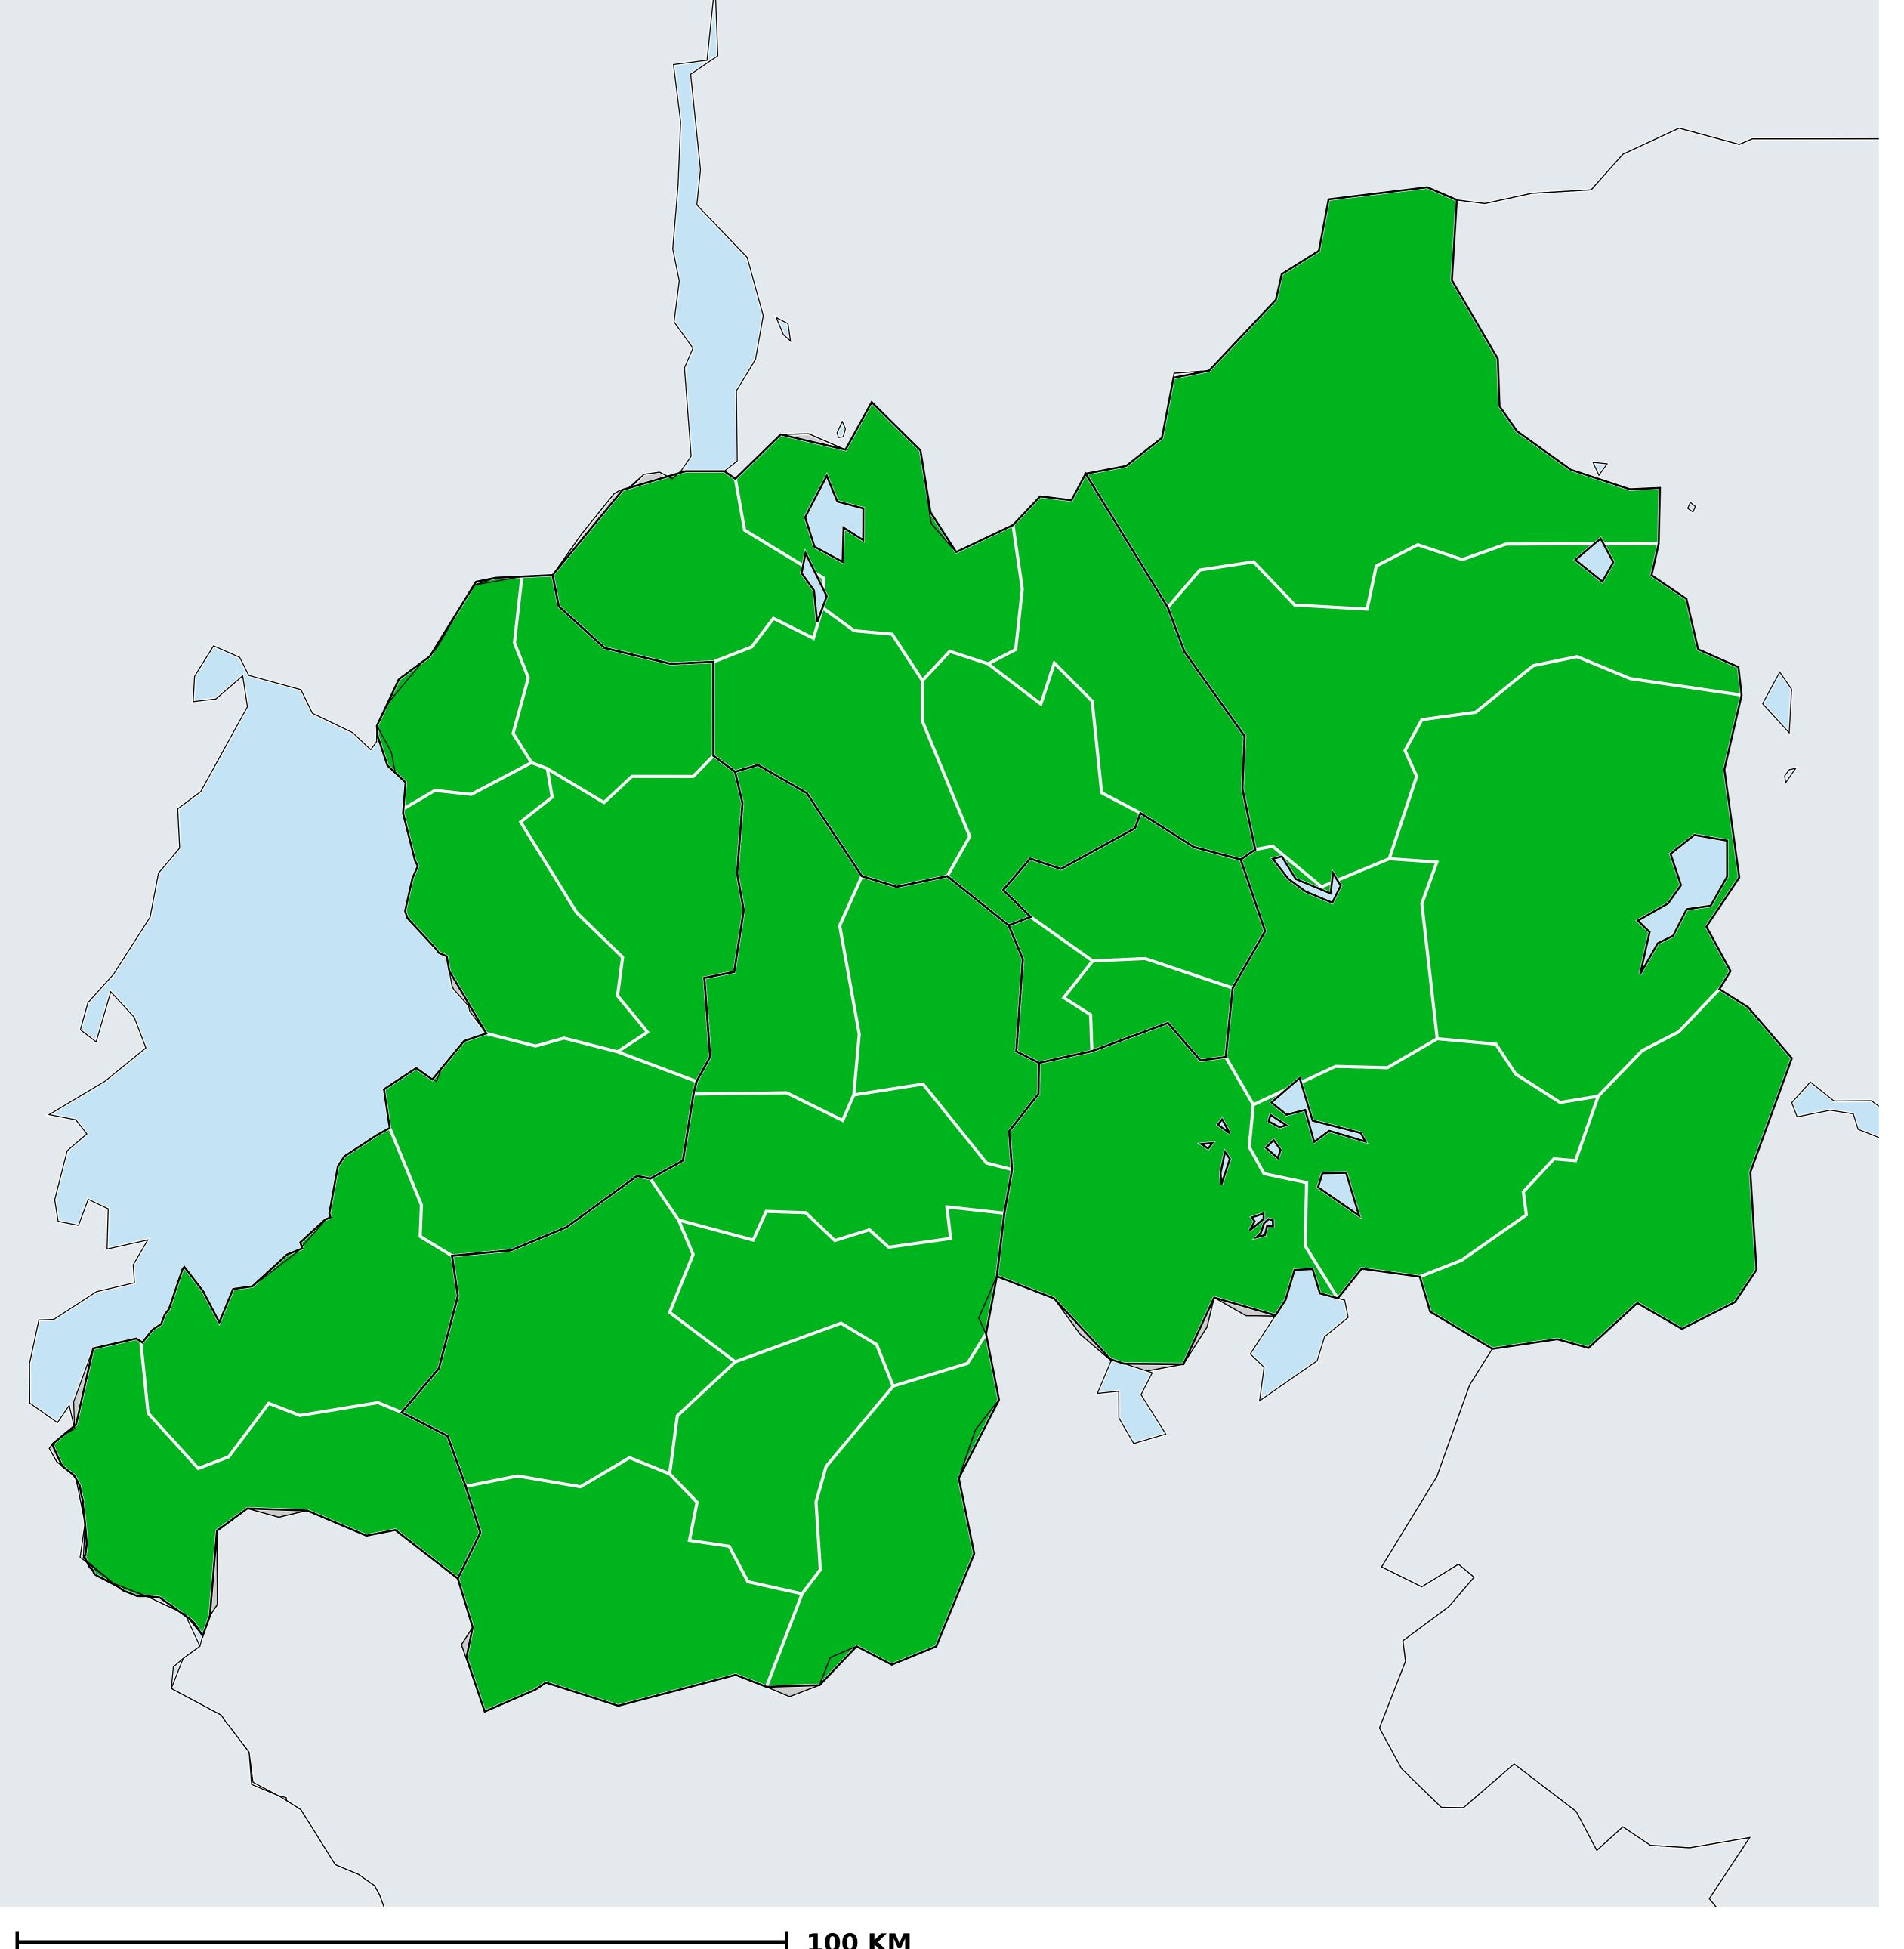

## Rwanda (2022)

## Therapeutic MDA/PC coverage of Onchocerciasis

Onchocerciasis > MDA/PC coverage > Therapeutic coverage

Unknown / consider Oncho Elimination mapping

Not suitable for Onchocerciasis

< 80% coverage

≥80% coverage

Unknown / under LF MDA

MDA not delivered - Endemic

MDA not delivered - under IA

Under post-intervention surveillance

No data available

Boundaries, names and designations used here do not imply expression of WHO opinion concerning the legal status of any country, territory or area, or of its authorities, or concerning delimitation of frontiers or boundaries. Dotted / dashed lines represent approximate border lines for which there may not yet be full agreement.