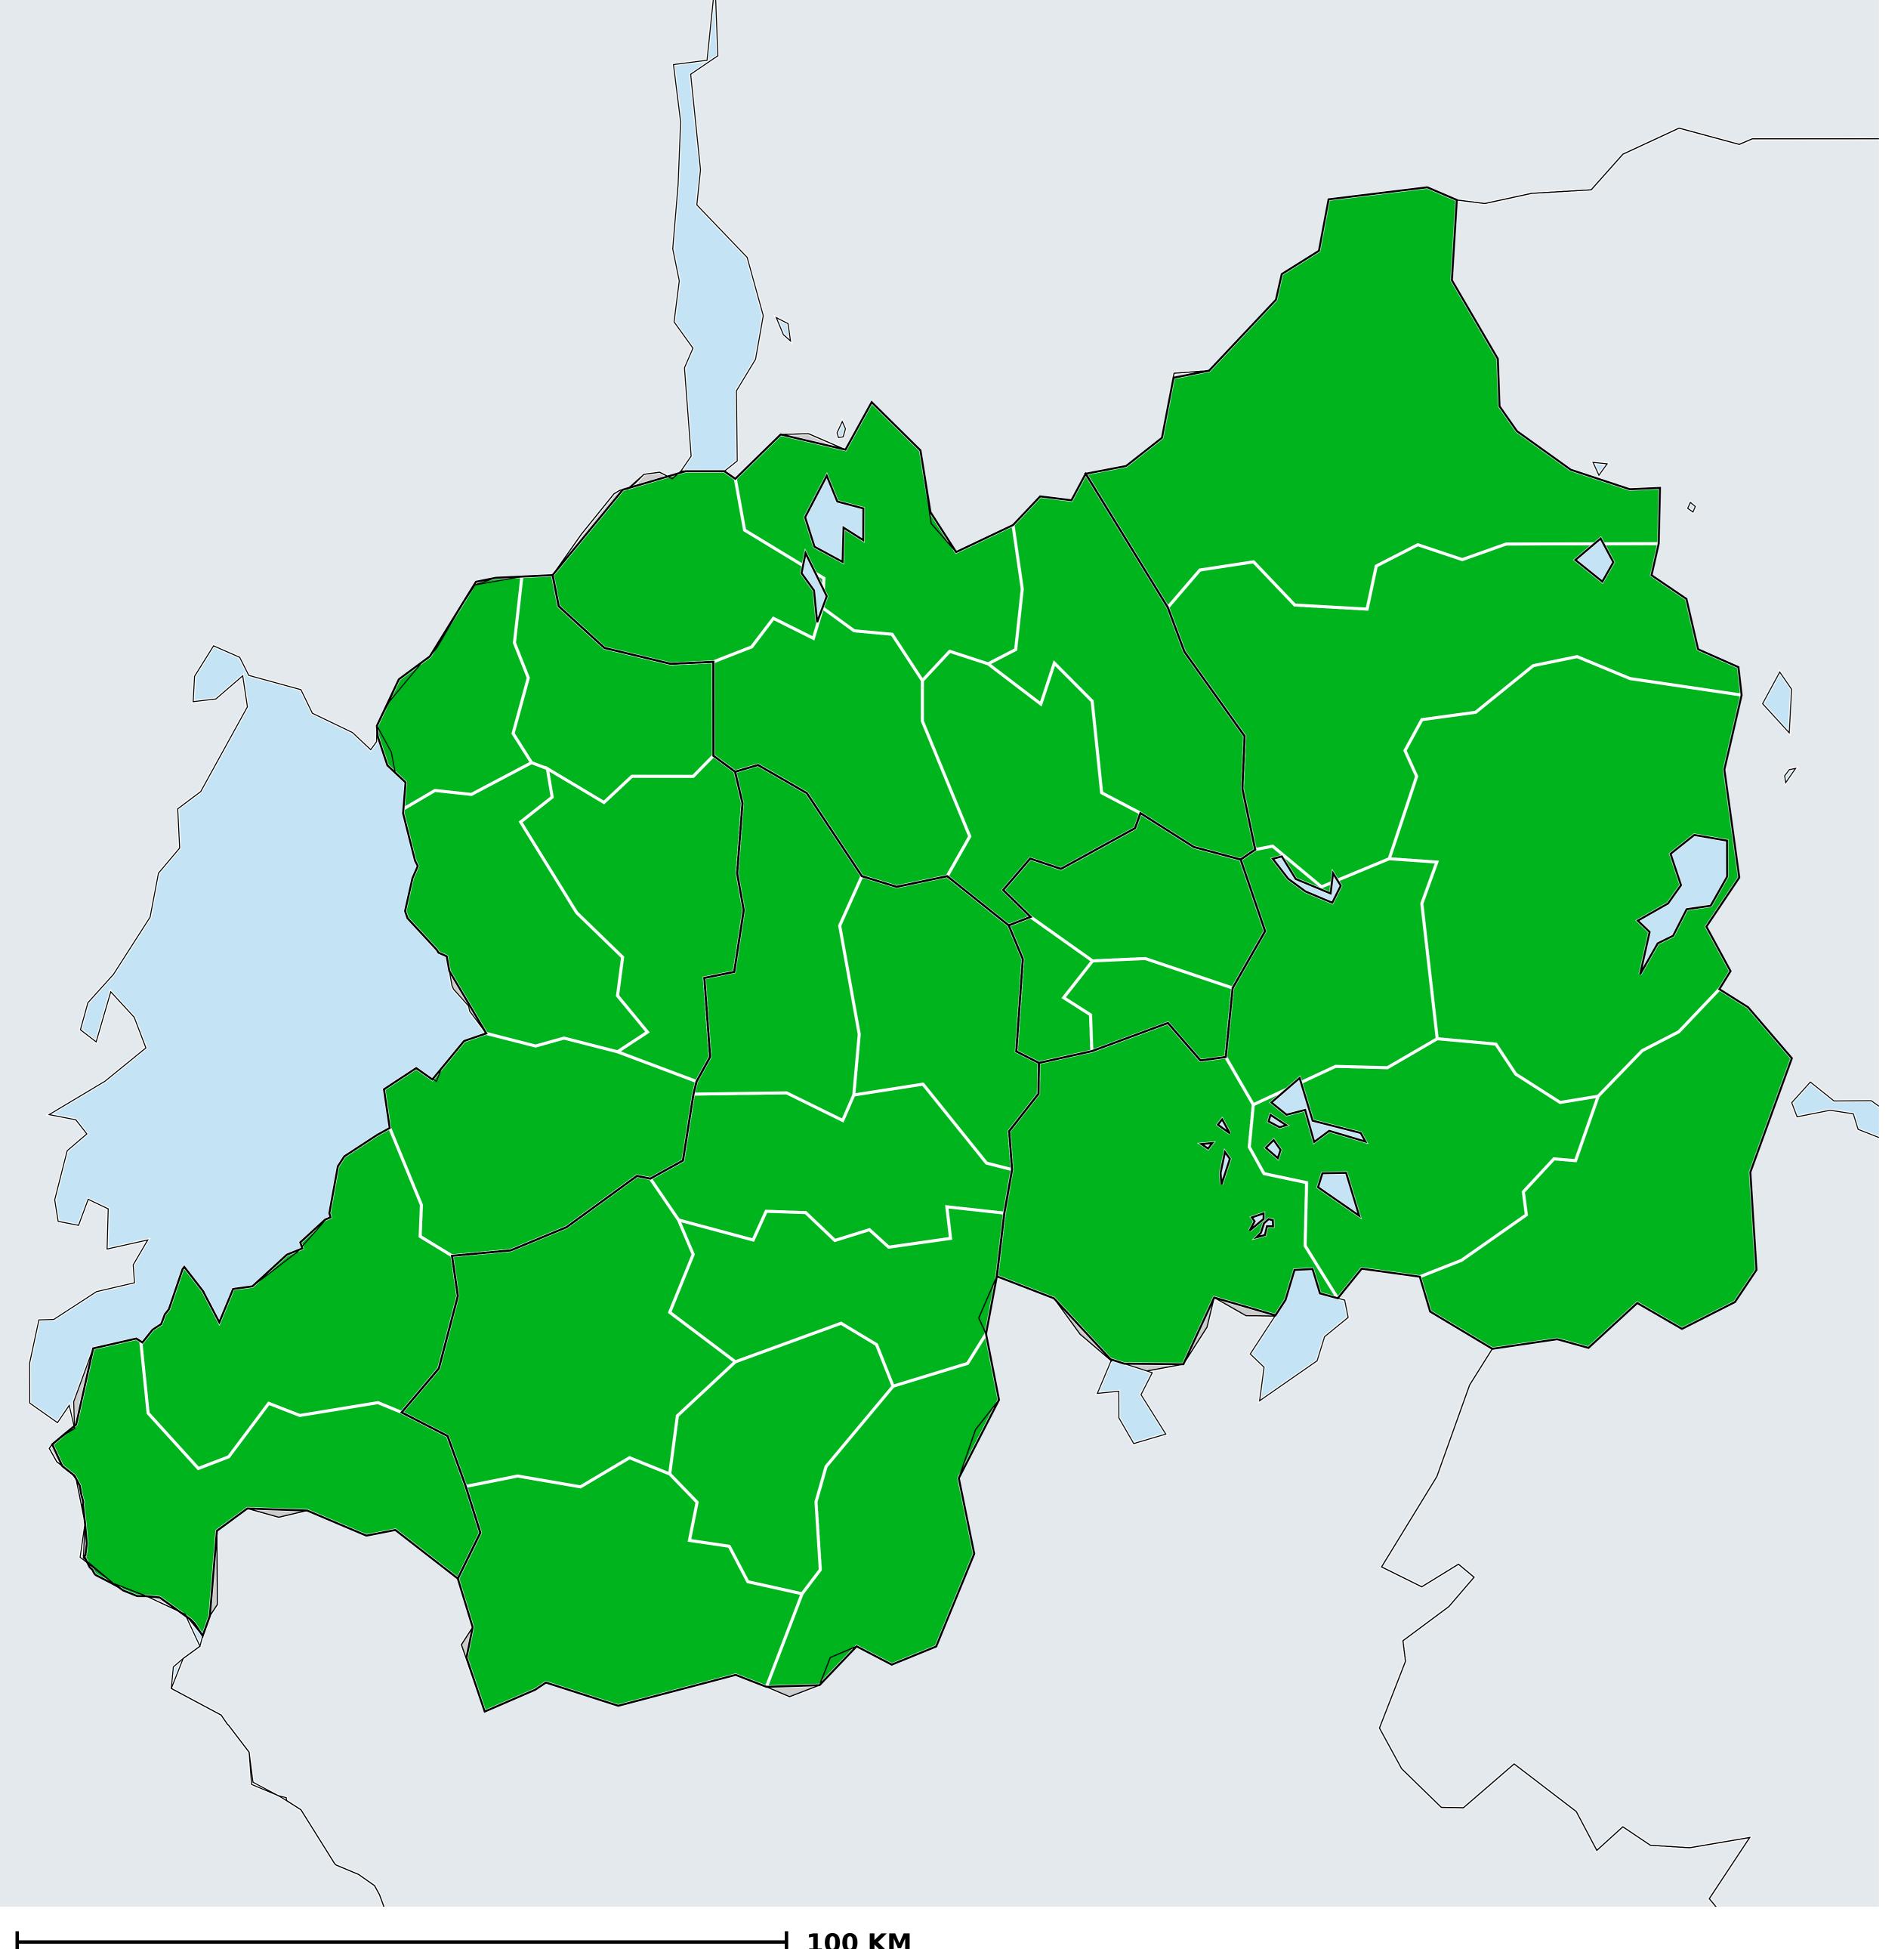

## Rwanda (2021)

## Therapeutic MDA/PC coverage of Onchocerciasis

Onchocerciasis > MDA/PC coverage > Therapeutic coverage

Unknown / consider Oncho Elimination mapping

Not suitable for Onchocerciasis

< 80% coverage

≥80% coverage

Unknown / under LF MDA

MDA not delivered - Endemic

MDA not delivered - under IA

Under post-intervention surveillance

No data available

Boundaries, names and designations used here do not imply expression of WHO opinion concerning the legal status of any country, territory or area, or of its authorities, or concerning delimitation of frontiers or boundaries. Dotted / dashed lines represent approximate border lines for which there may not yet be full agreement.