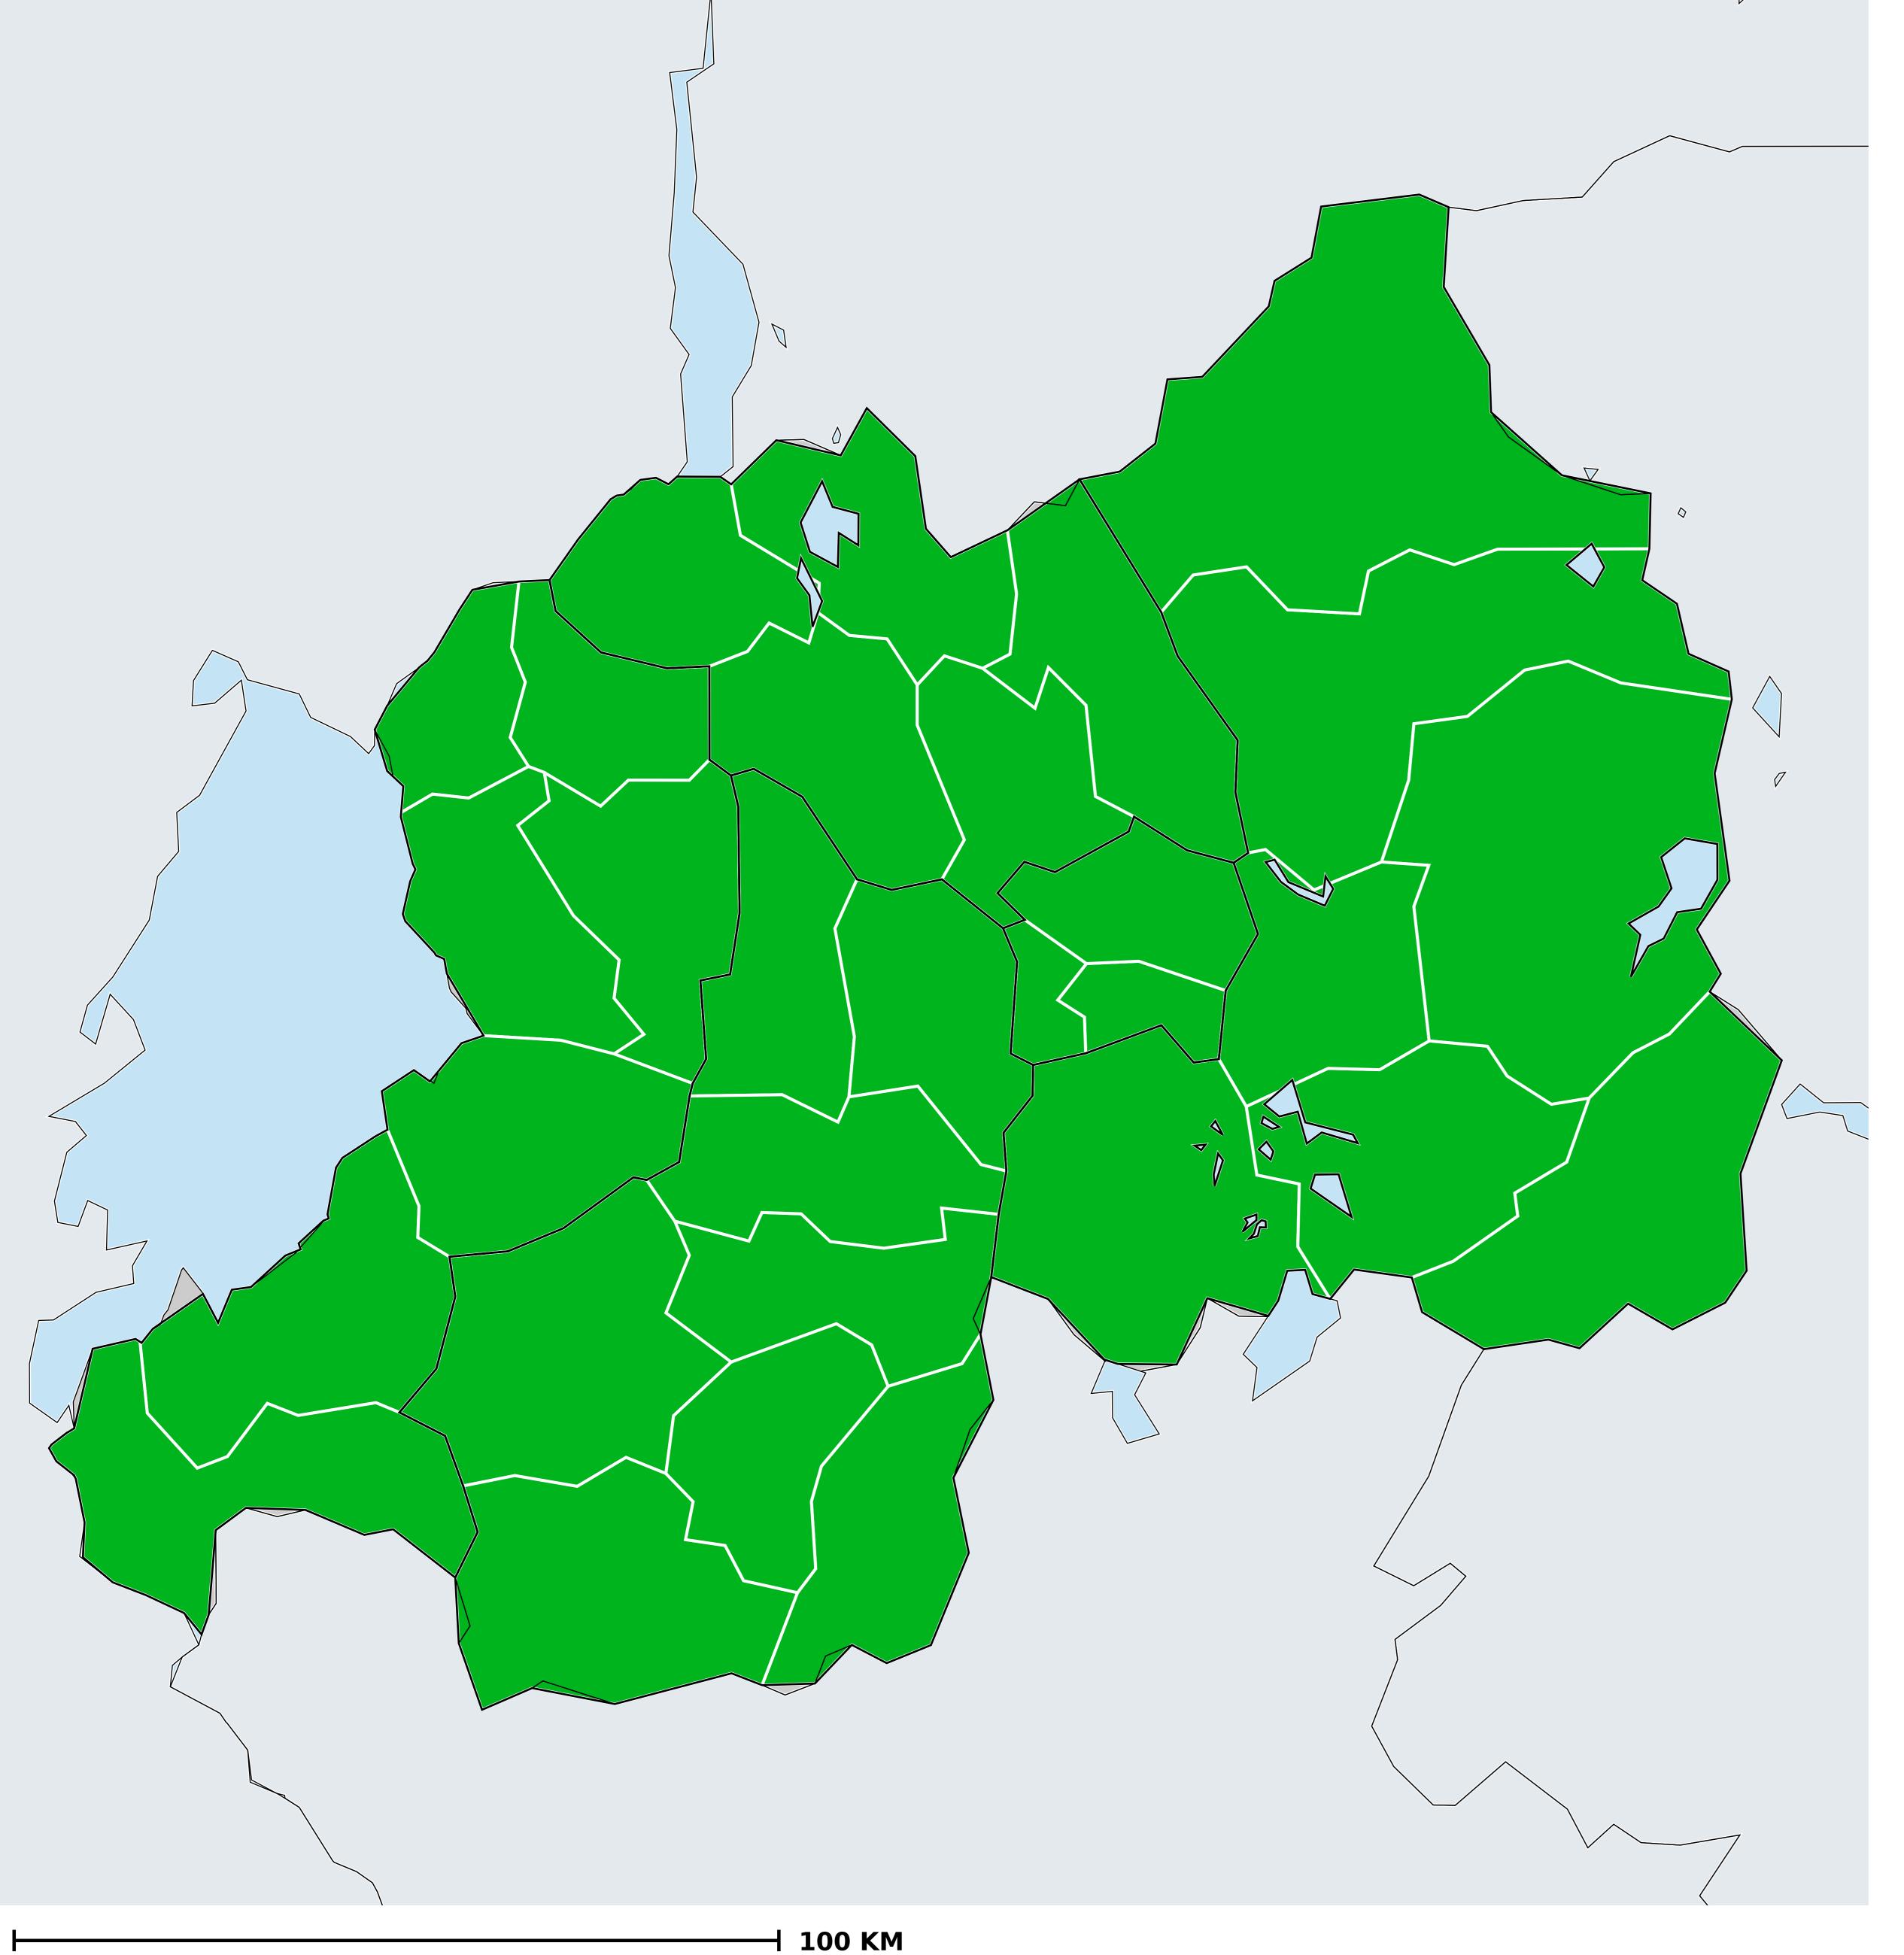

## Rwanda (2016)

## Therapeutic MDA/PC coverage of Onchocerciasis

Onchocerciasis > MDA/PC coverage > Therapeutic coverage

Unknown / consider Oncho Elimination mapping
Not suitable for Onchocerciasis

< 80% coverage

≥80% coverage

Unknown / under LF MDA

MDA not delivered - Endemic

Under post-intervention surveillance

No data available

Boundaries, names and designations used here do not imply expression of WHO opinion concerning the legal status of any country, territory or area, or of its authorities, or concerning delimitation of frontiers or boundaries. Dotted / dashed lines represent approximate border lines for which there may not yet be full agreement.