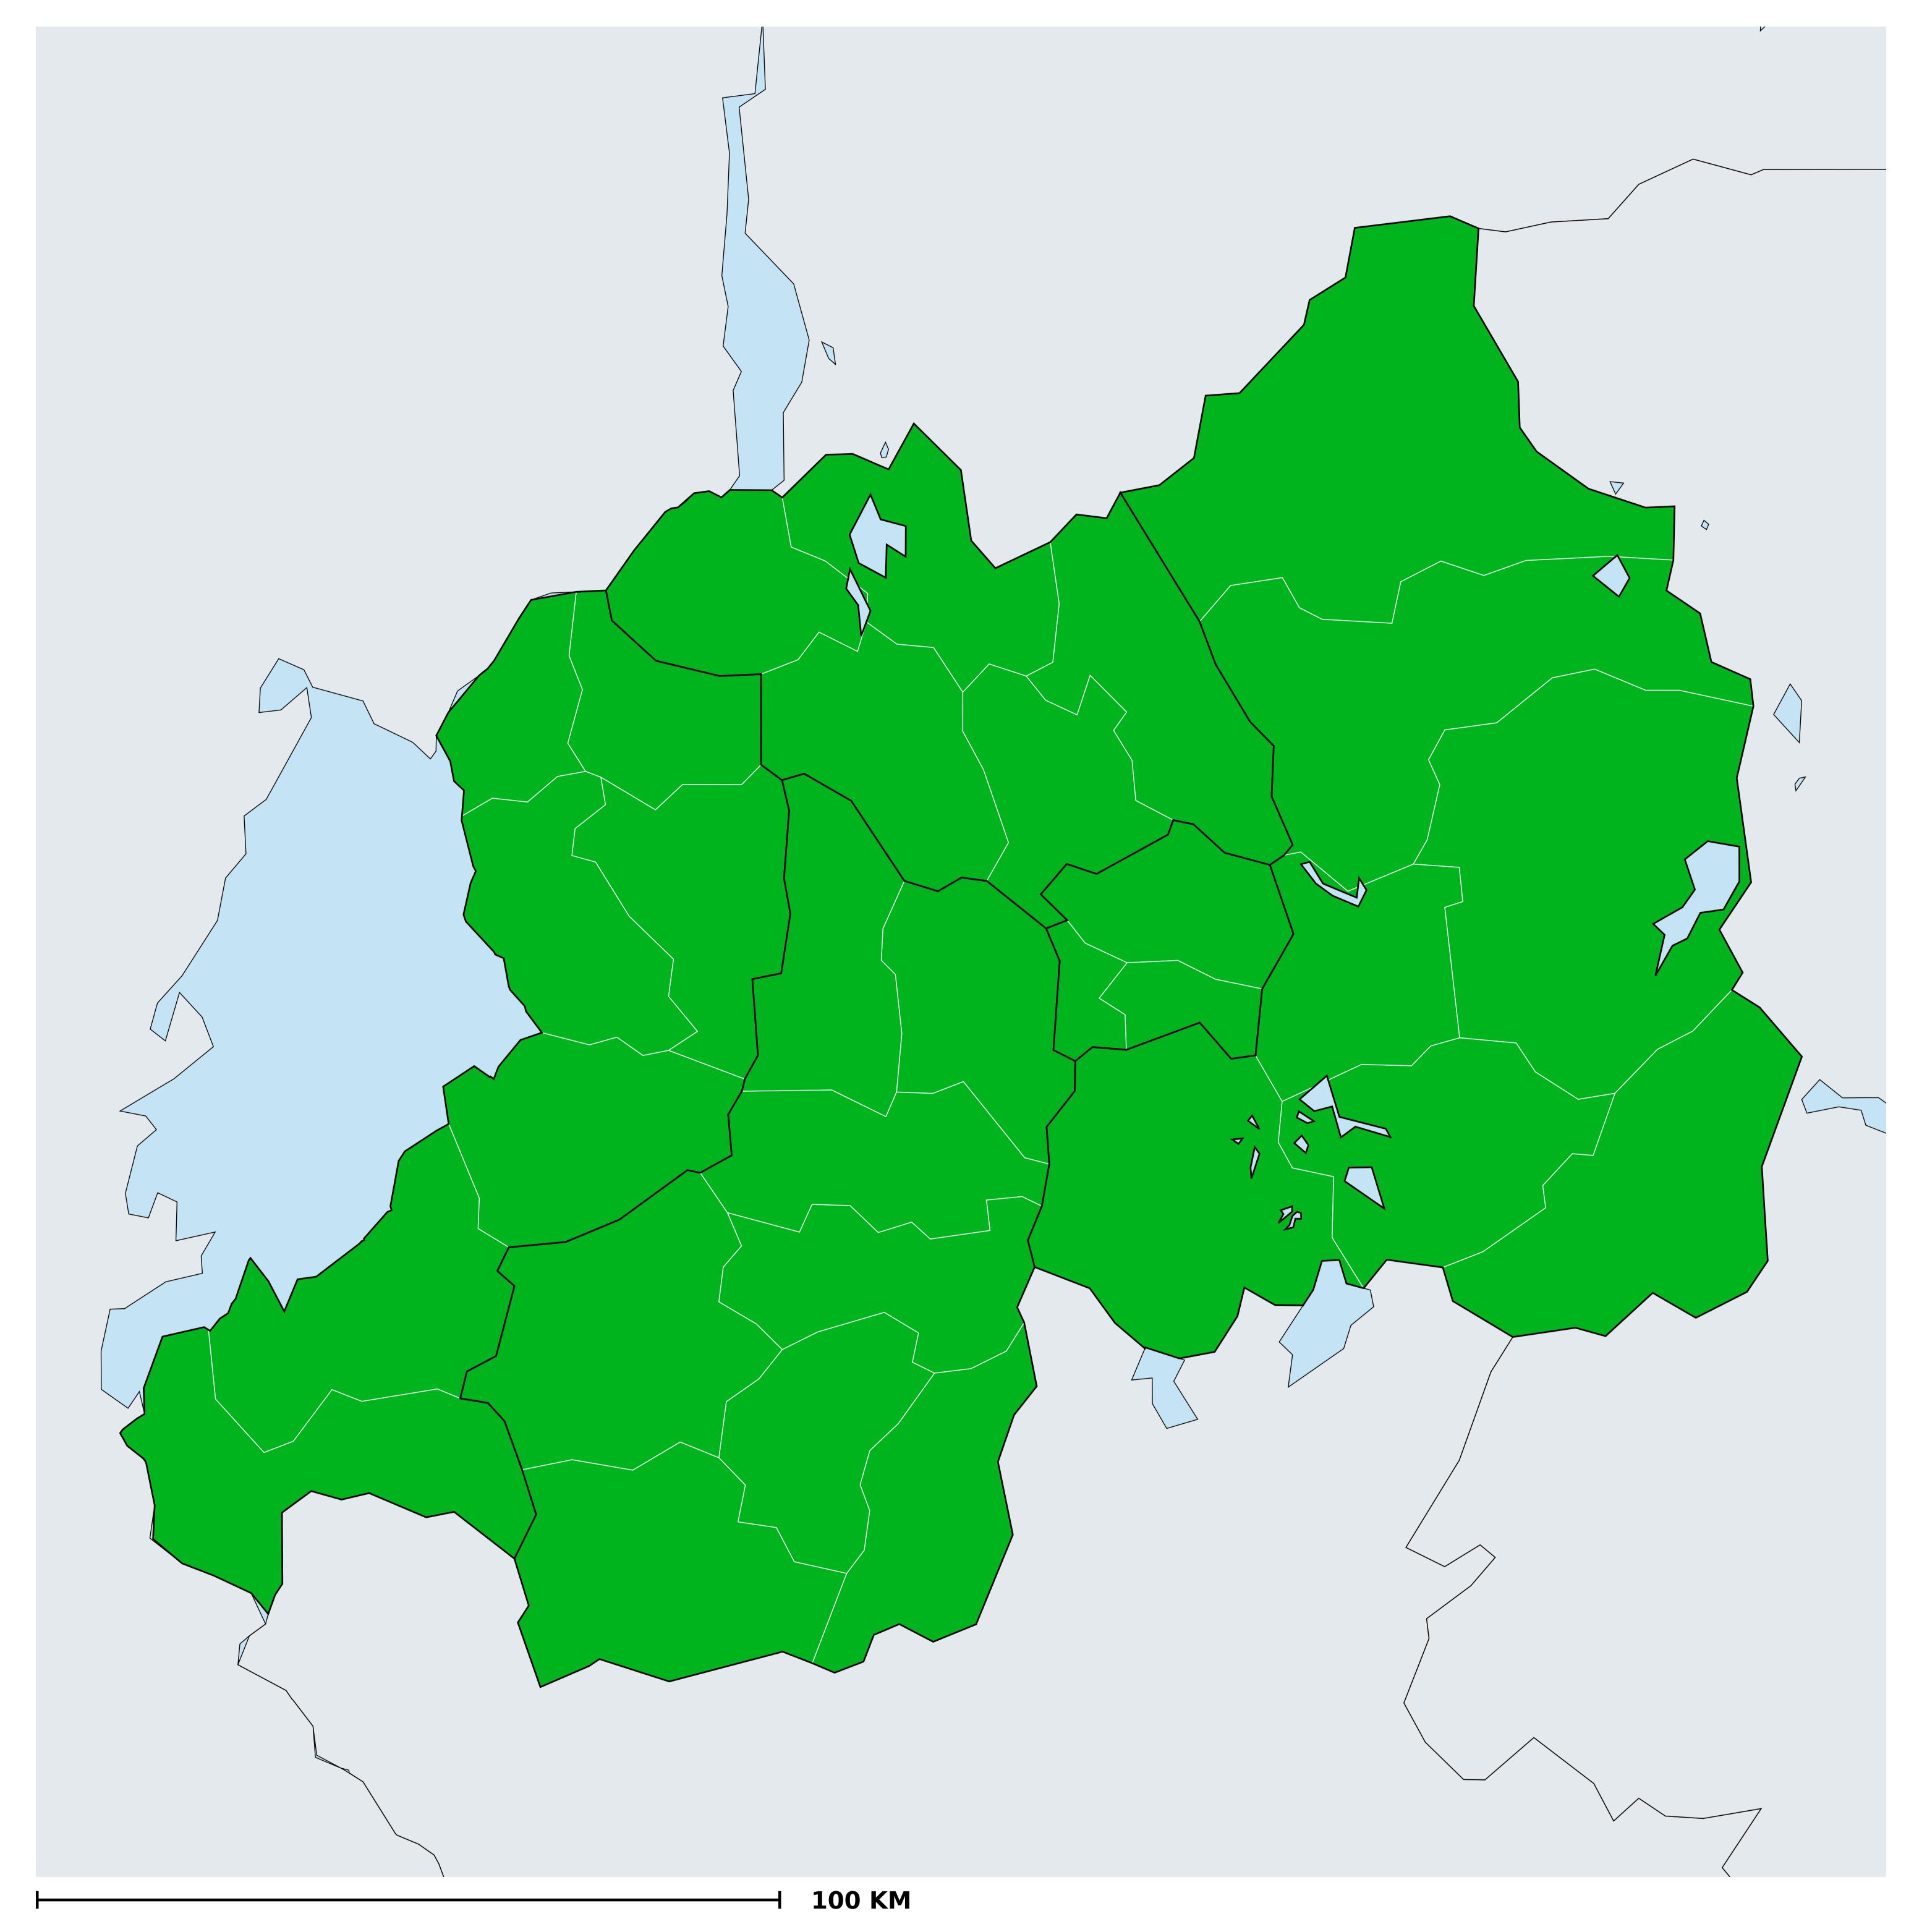

## Rwanda (2014)

## Therapeutic MDA/PC coverage of Onchocerciasis

Boundaries, names and designations used here do not imply expression of WHO opinion concerning the legal status of any country, territory or area, or of its authorities, or concerning delimitation of frontiers or boundaries. Dotted / dashed lines represent approximate border lines for which there may not yet be full agreement.

## Onchocerciasis > MDA/PC coverage > Therapeutic coverage

Unknown / consider Oncho Elimination mapping
Not suitable for Onchocerciasis
< 80% coverage
≥80% coverage
Unknown / under LF MDA
MDA not delivered - Endemic
Under post-intervention surveillance
No data available