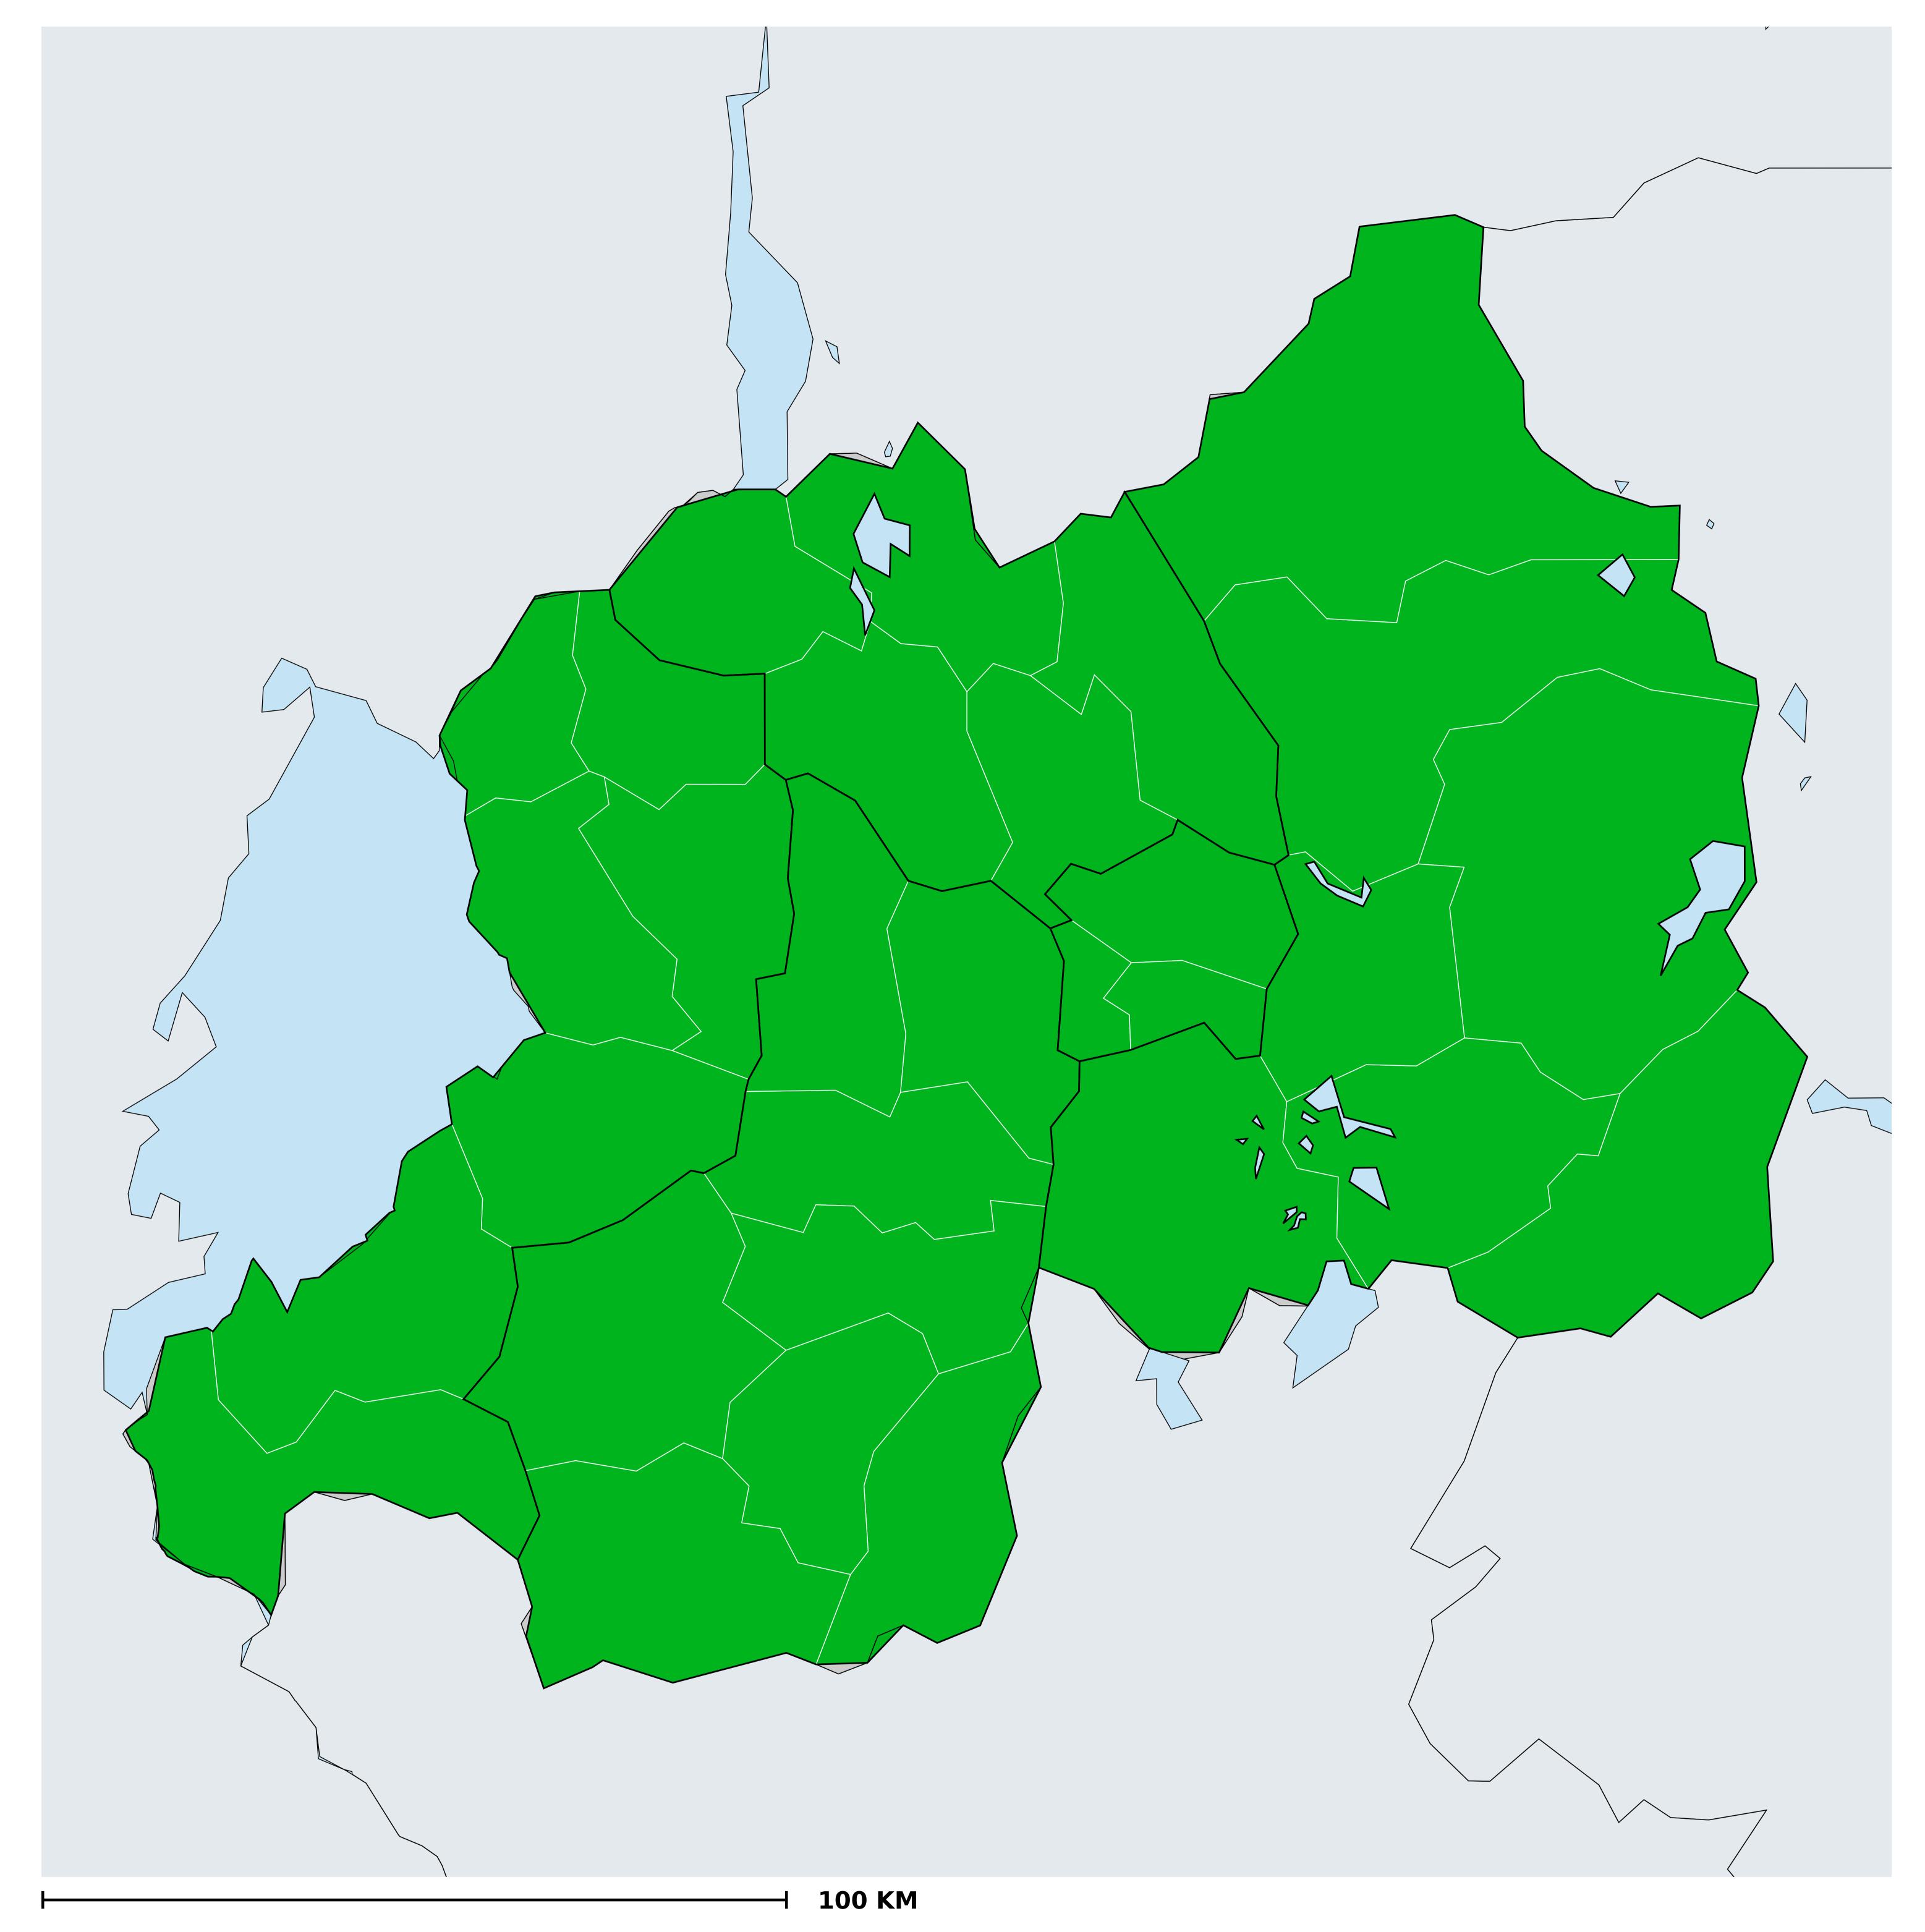

## Rwanda (2021)

## Geographic MDA/PC coverage of Onchocerciasis

Boundaries, names and designations used here do not imply expression of WHO opinion concerning the legal status of any country, territory or area, or of its authorities, or concerning delimitation of frontiers or boundaries. Dotted / dashed lines represent approximate border lines for which there may not yet be full agreement.

## Onchocerciasis > MDA/PC coverage > Geographic coverage

Unknown / consider Oncho Elimination mapping
Not suitable for Onchocerciasis
Unknown (under LF MDA)
MDA delivered
MDA not delivered - Endemic
MDA not delivered - under IA
Under post-intervention surveillance
No data available