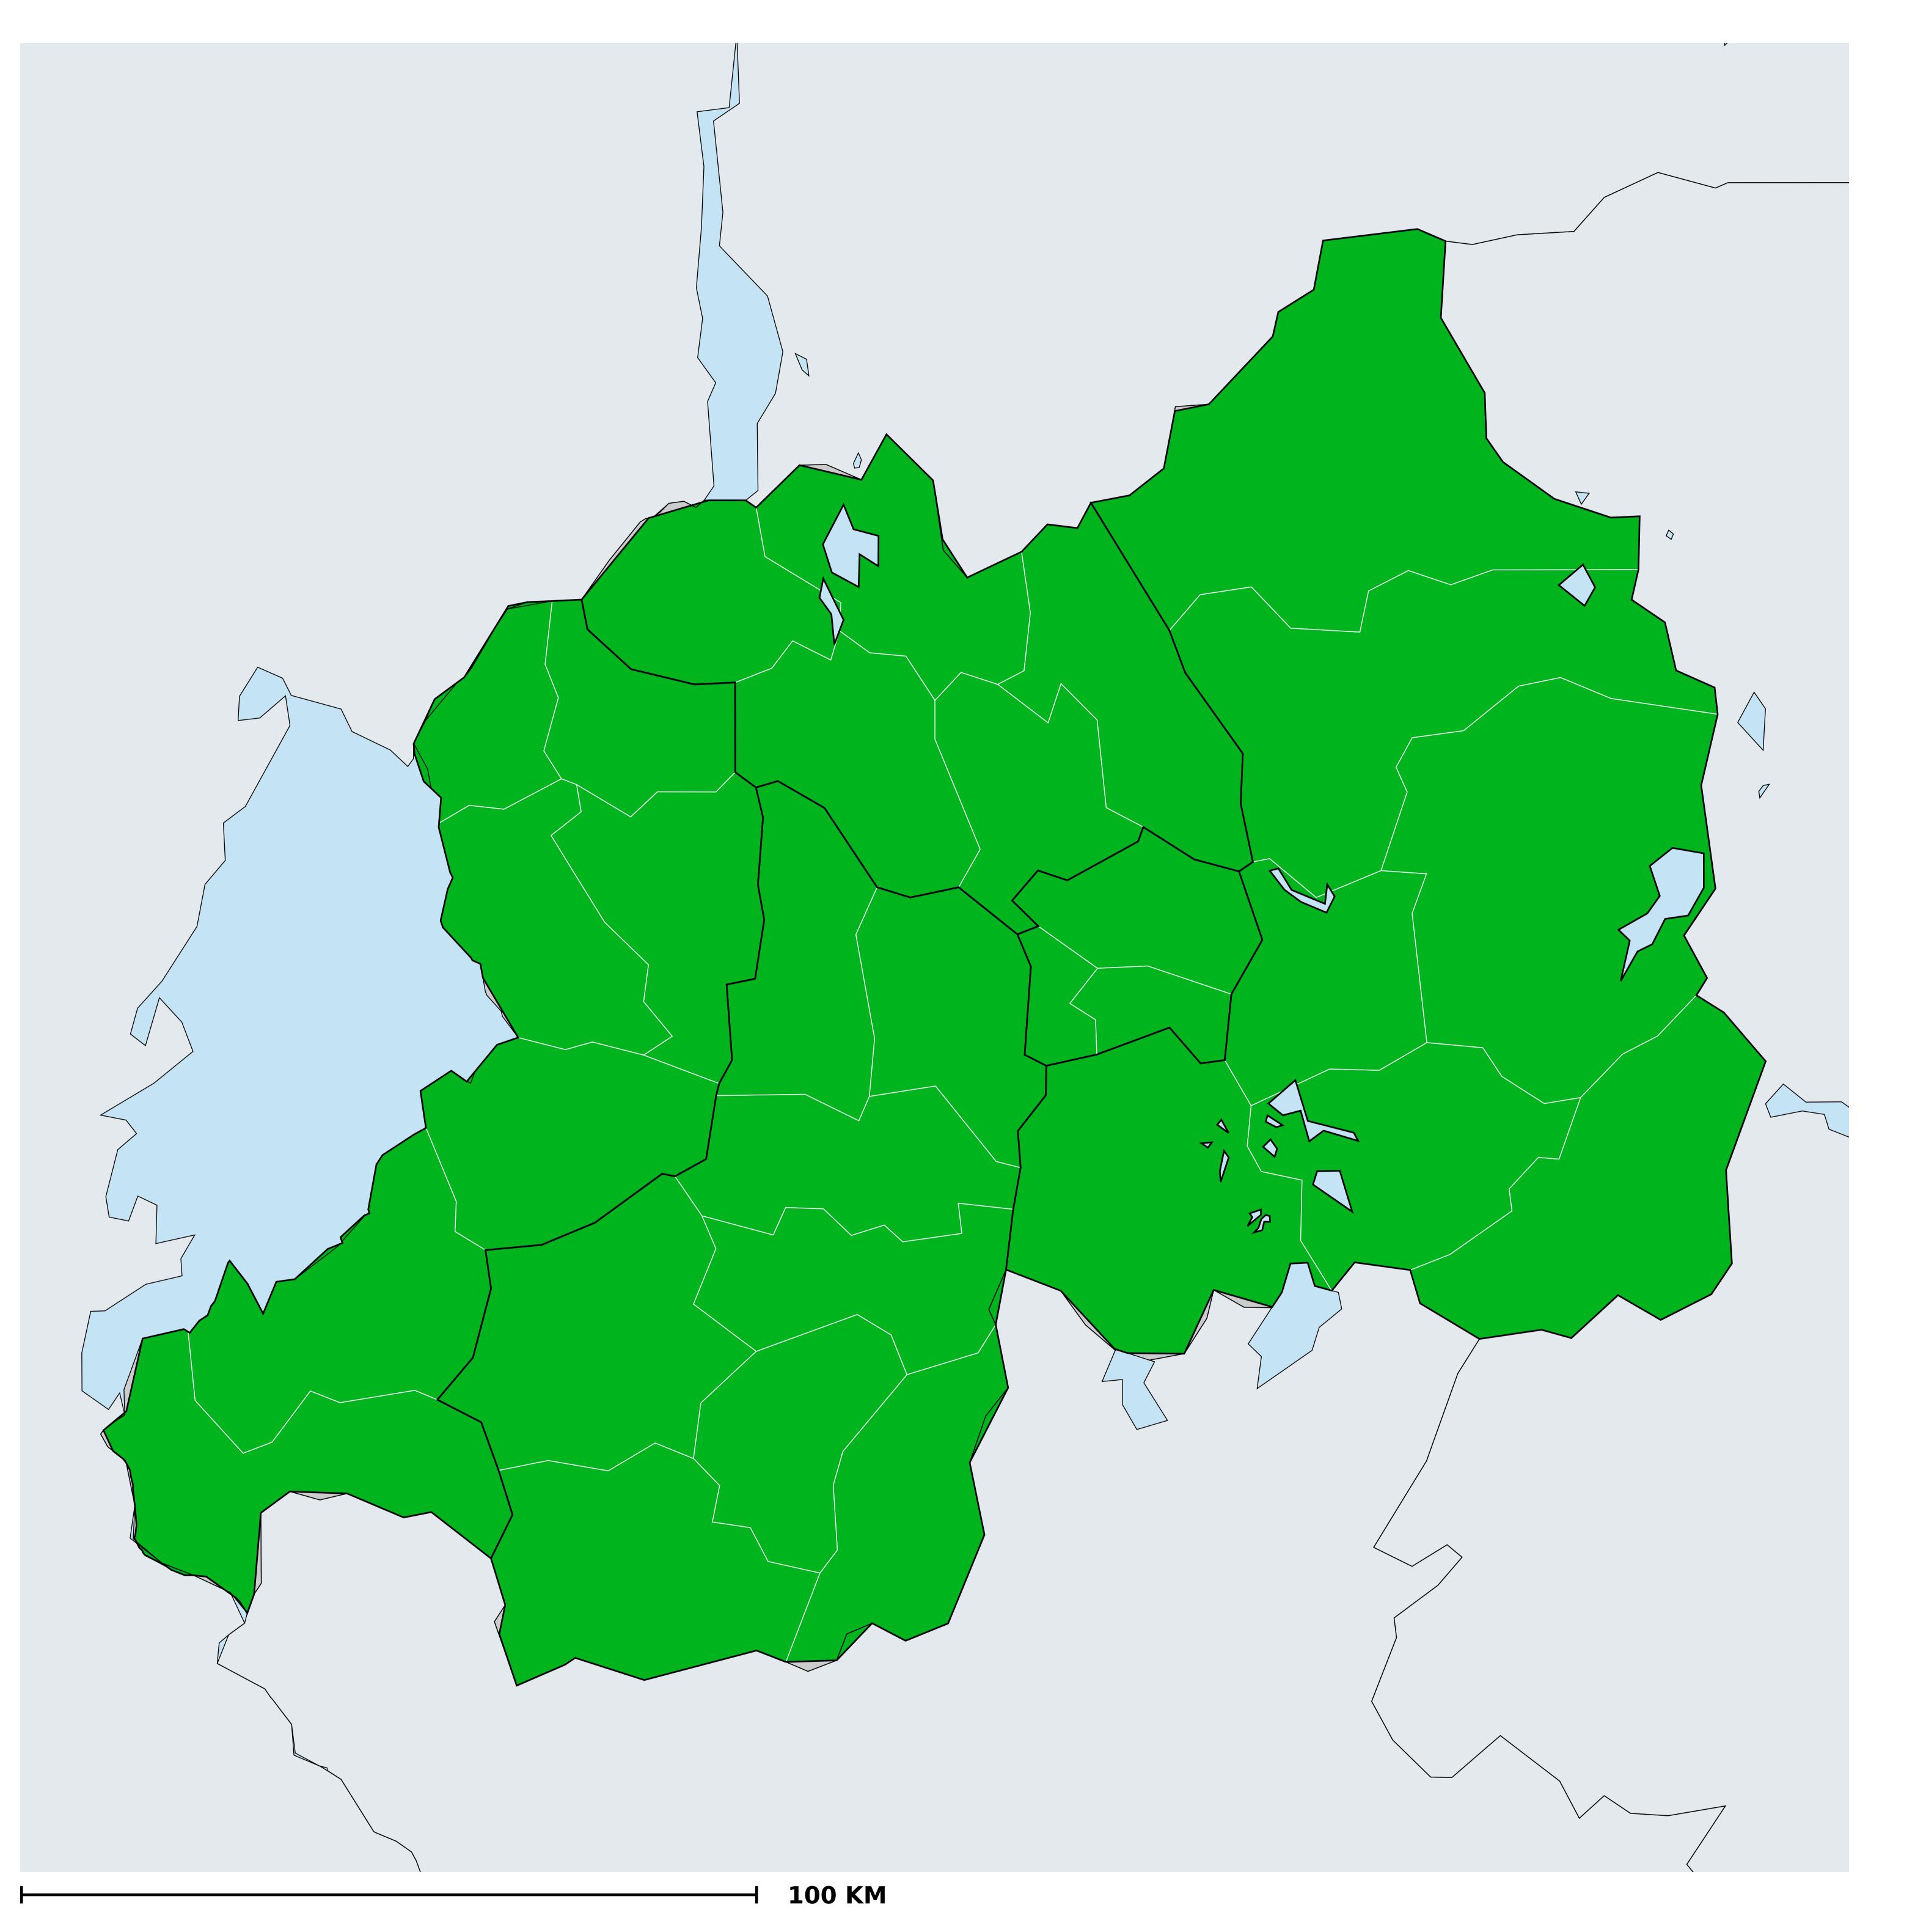

## Rwanda (2021)

## Status of Onchocerciasis Elimination

Boundaries, names and designations used here do not imply expression of WHO opinion concerning the legal status of any country, territory or area, or of its authorities, or

## Onchocerciasis > Endemicity

Not suitable for Onchocerciasis
Endemic (requiring MDA)
Endemic (pending IA)
Unknown (under LF MDA)
Under post-intervention surveillance
Unknown (consider Oncho Elimination Mapping)
No data available

**Data Source:** Data provided by health ministries to ESPEN through WHO reporting processes. All reasonable precautions have been taken to verify this information Copyright 2024 WHO. All rights reserved. Generated 25 January 2024