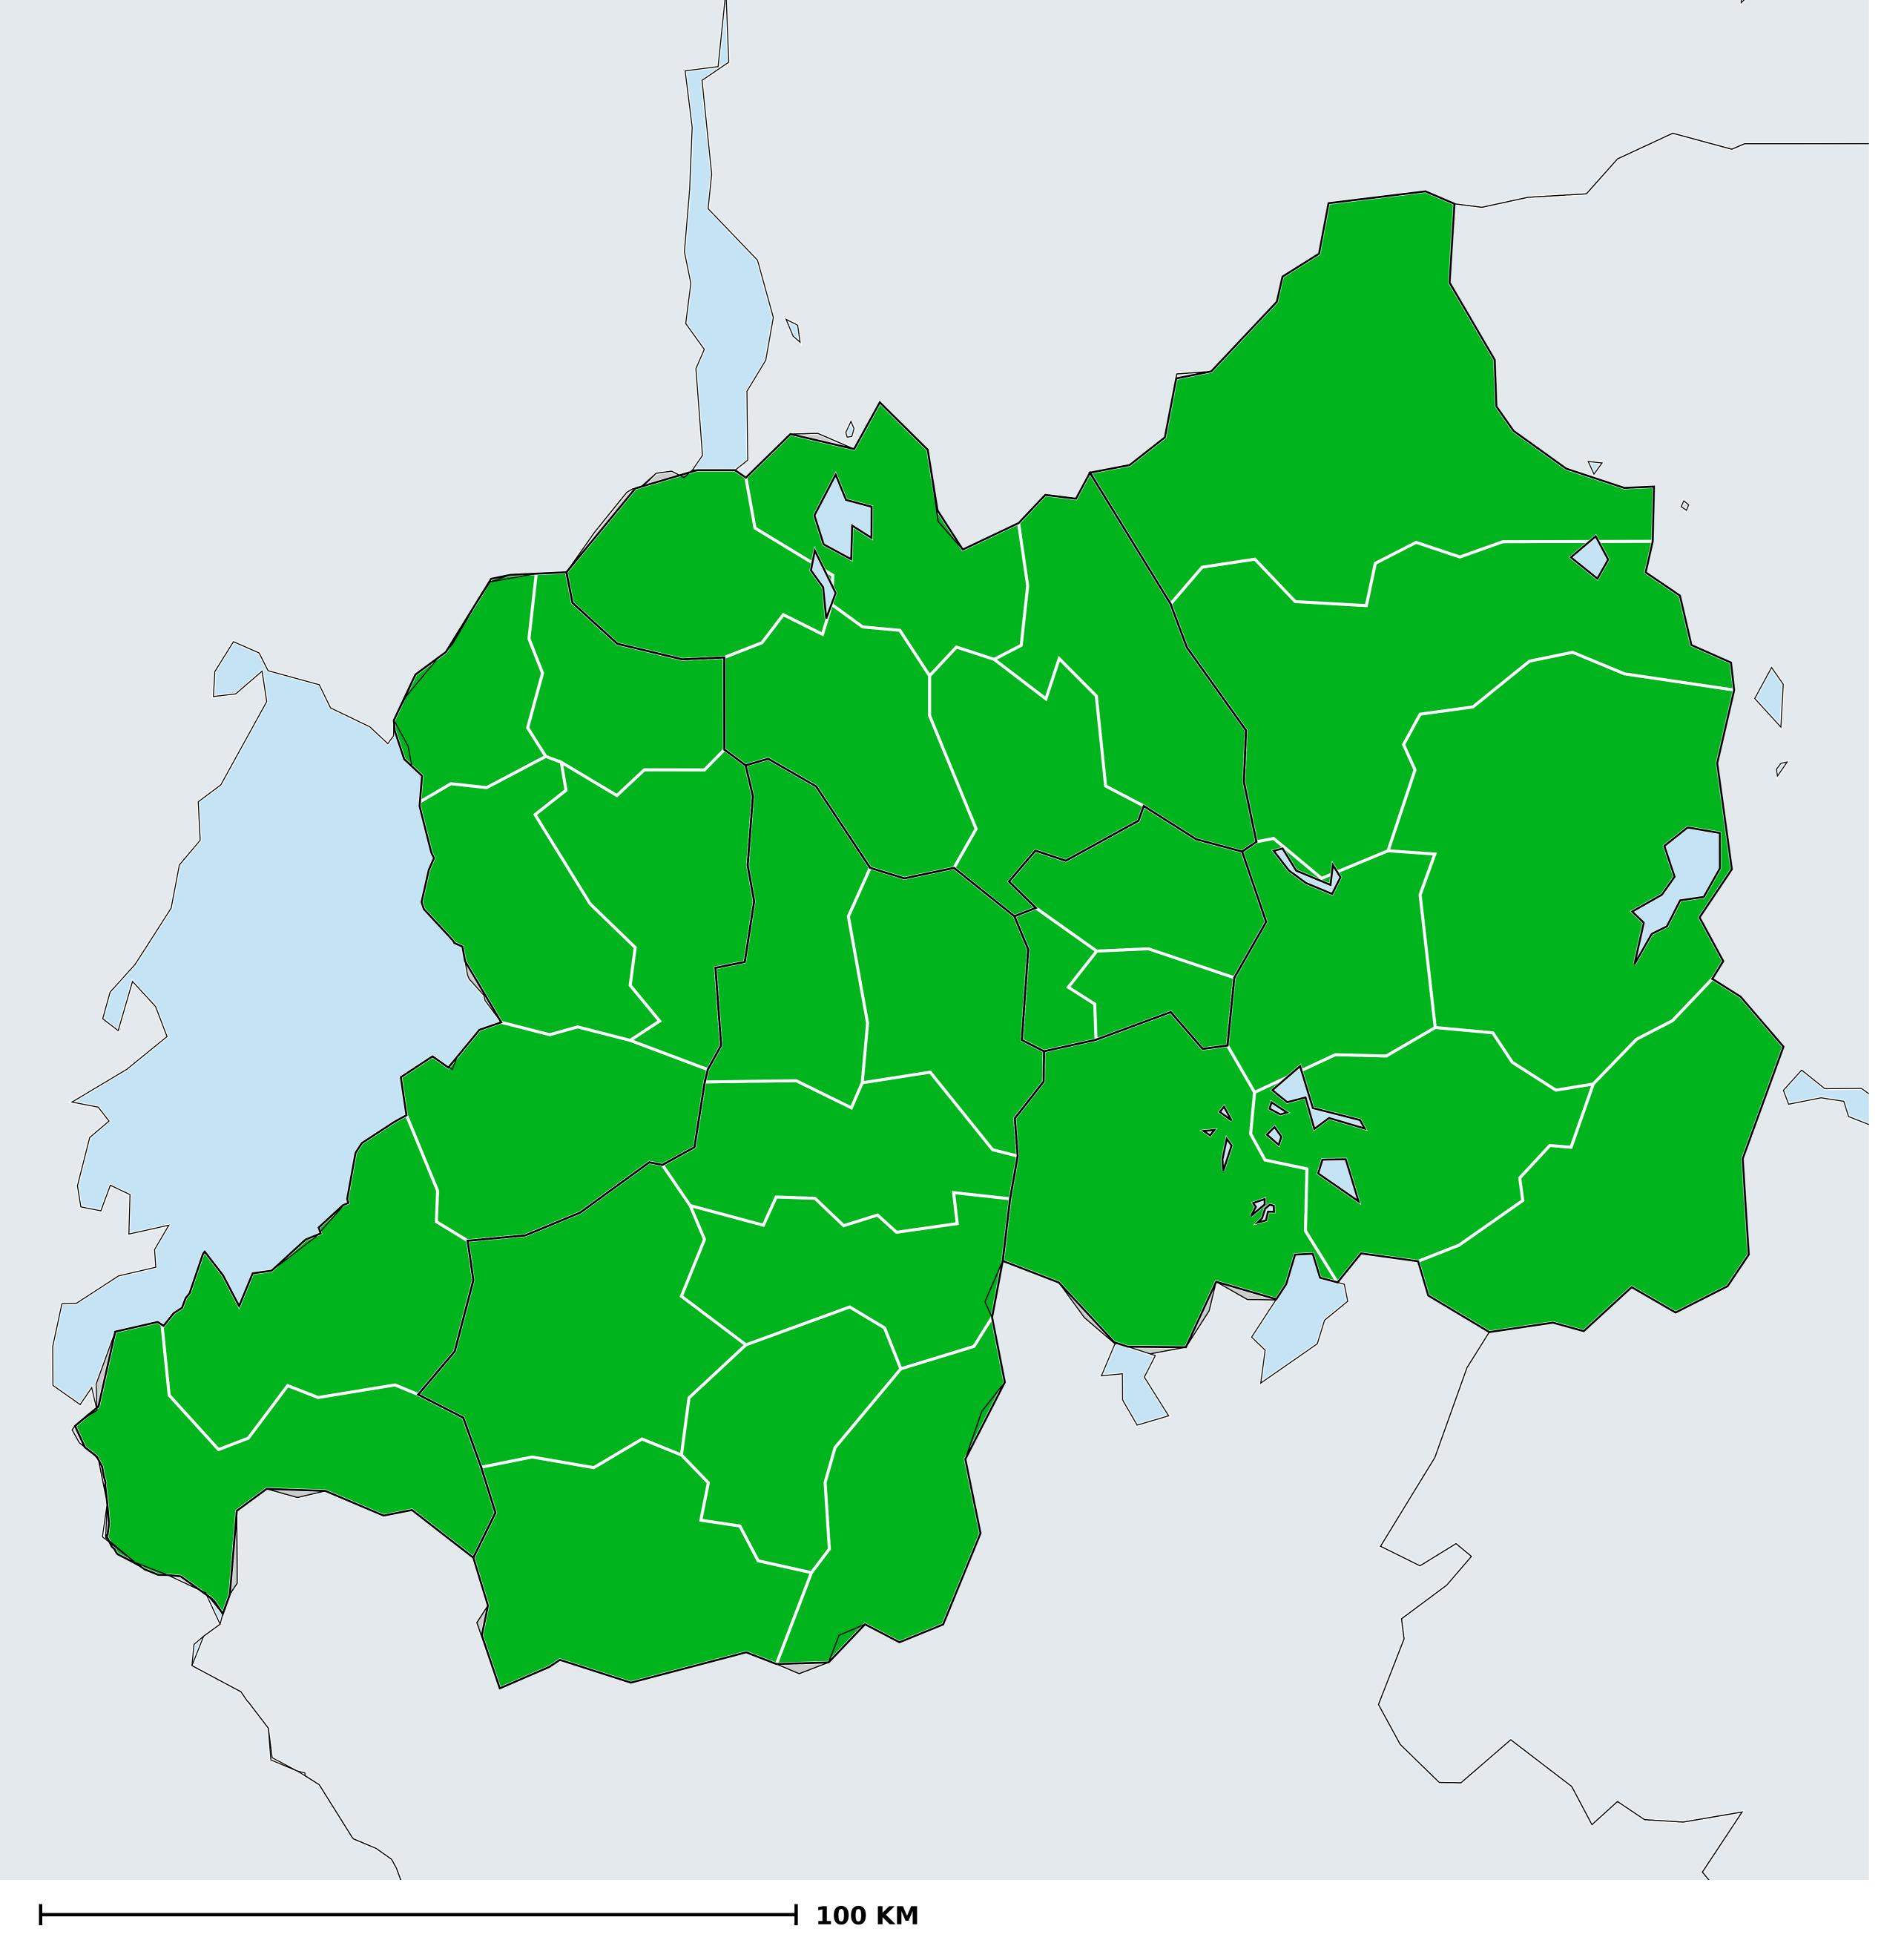

## Onchocerciasis > Endemicity

Not suitable for Onchocerciasis

Endemic (requiring MDA)

Endemic (pending IA)

Unknown (under LF MDA)

Under post-intervention surveillance

Unknown (consider Oncho Elimination Mapping)

No data available

Boundaries, names and designations used here do not imply expression of WHO opinion concerning the legal status of any country, territory or area, or of its authorities, or concerning delimitation of frontiers or boundaries. Dotted / dashed lines represent approximate border lines for which there may not yet be full agreement.