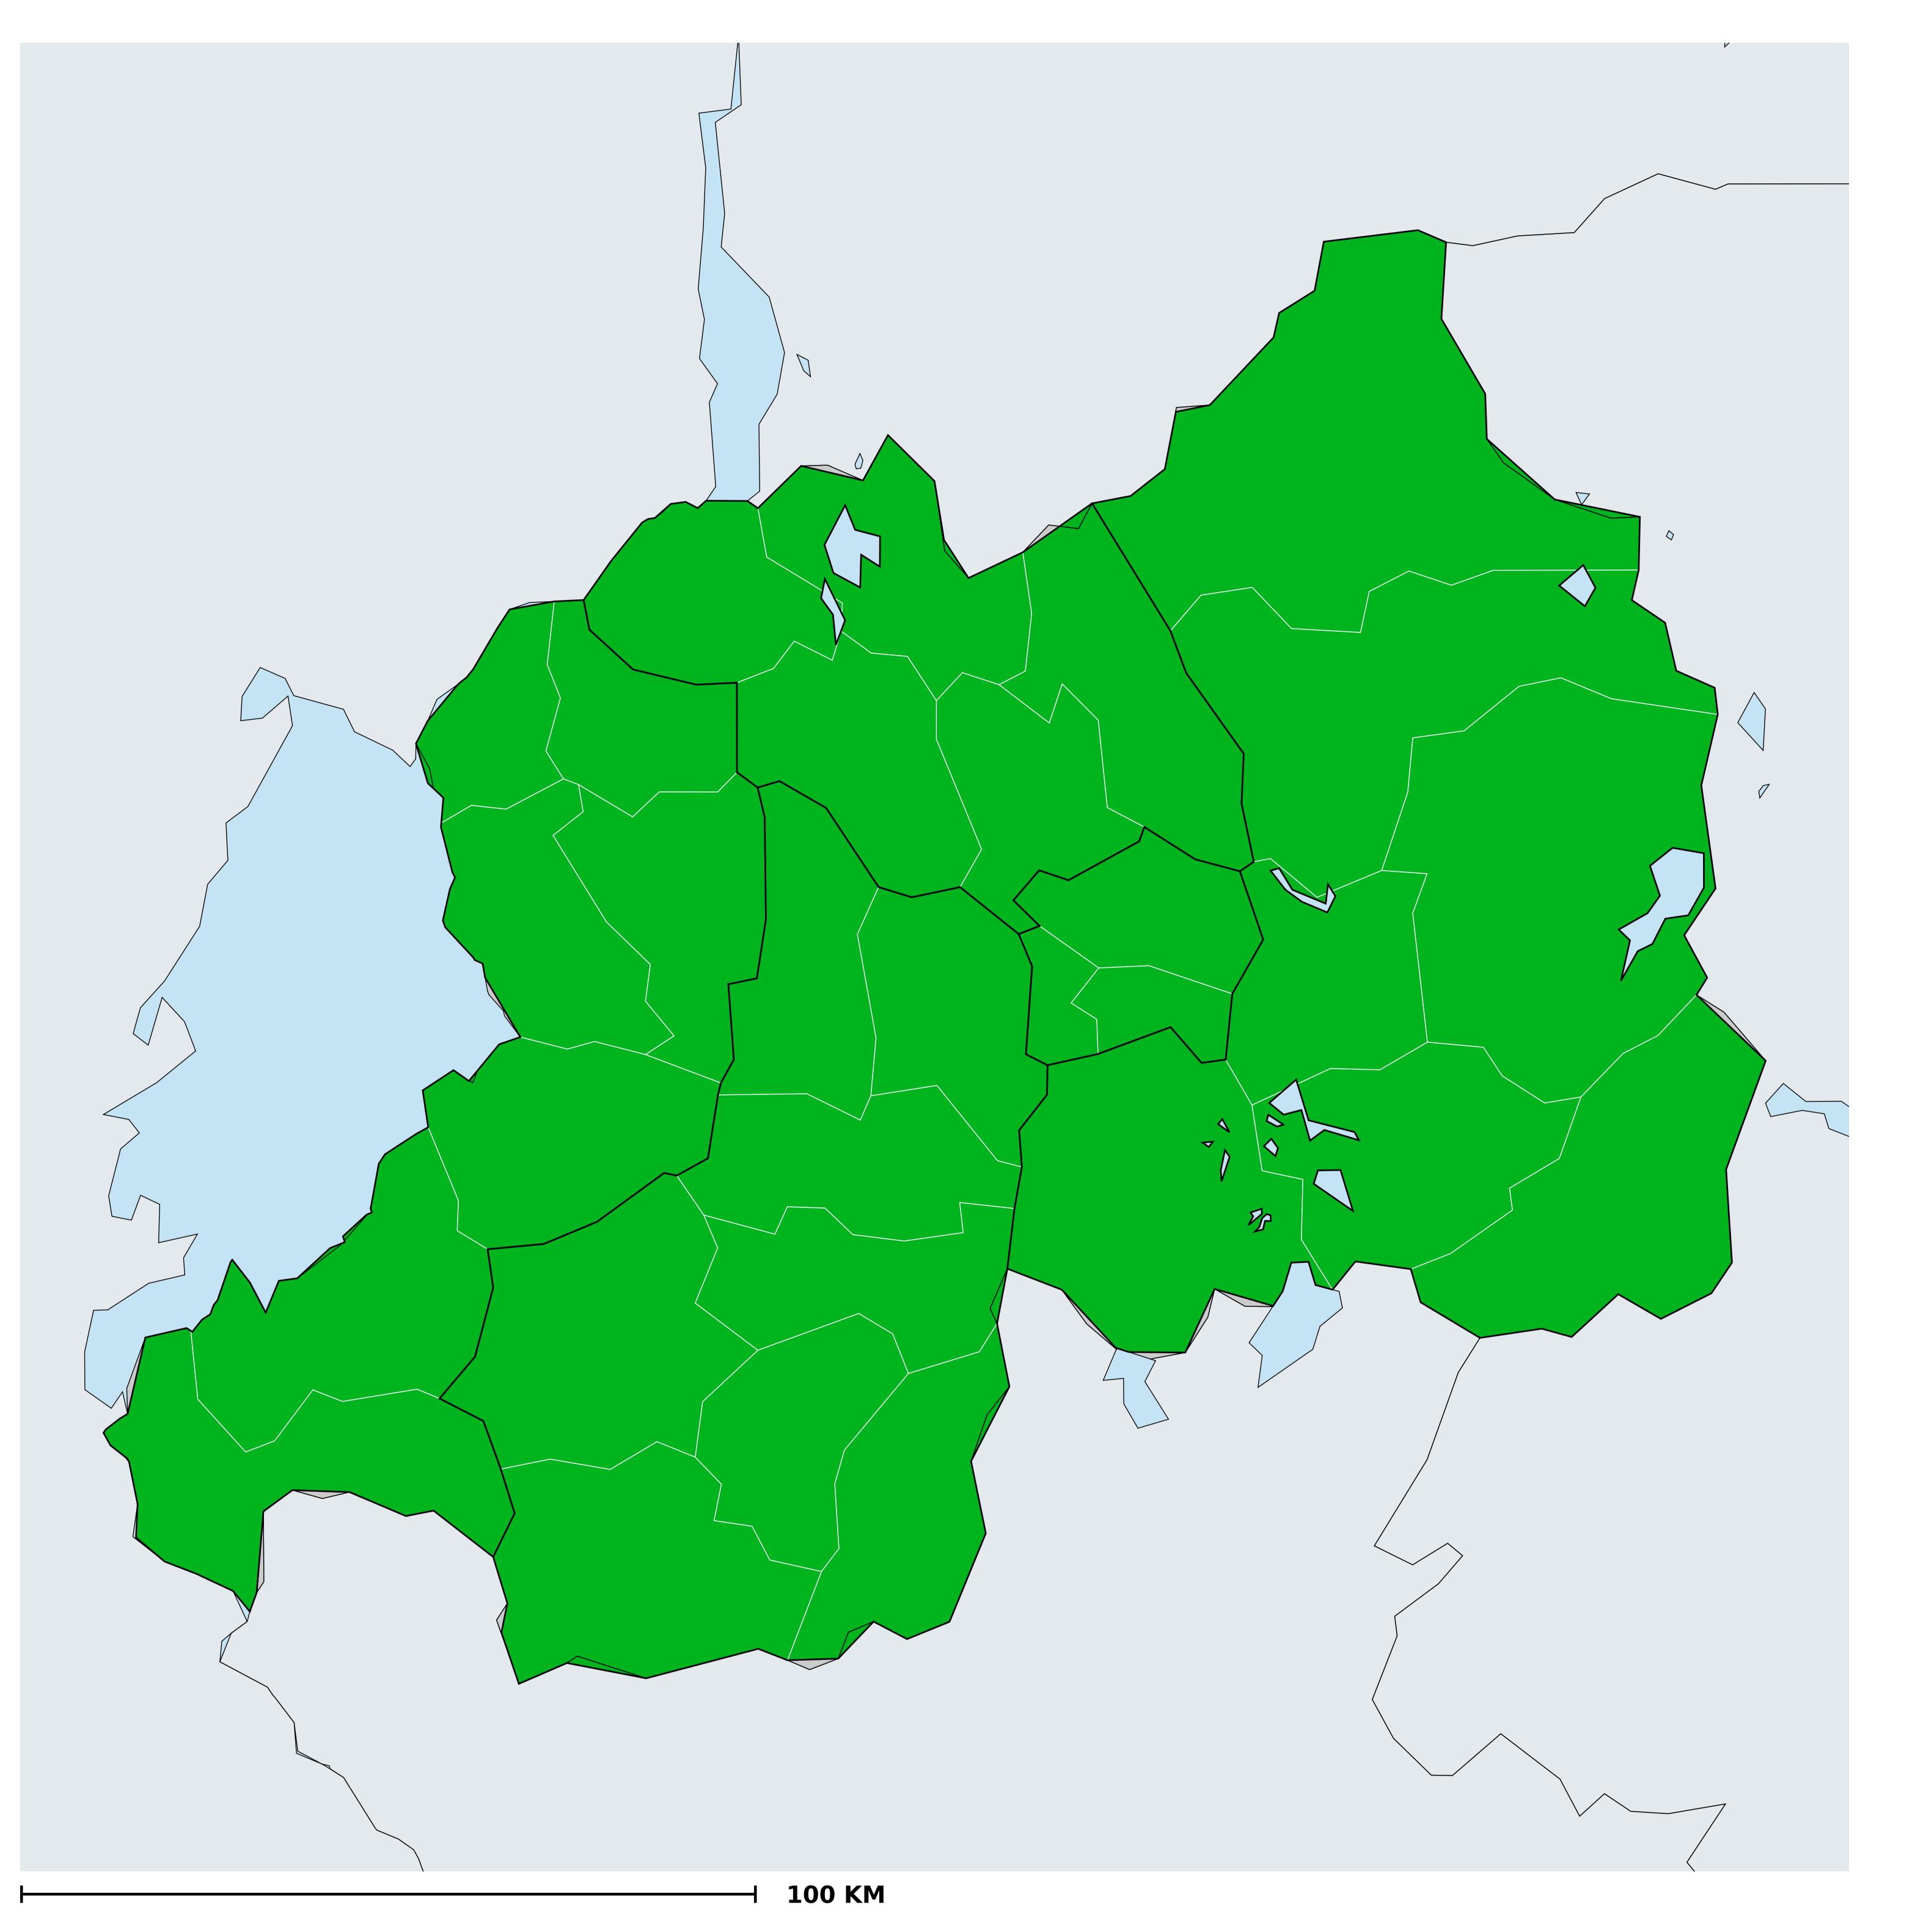

## Rwanda (2020) Status of Onchocerciasis Elimination

Boundaries, names and designations used here do not imply expression of WHO opinion concerning the legal status of any country, territory or area, or of its authorities, or

## Onchocerciasis > Endemicity

Not suitable for Onchocerciasis
Endemic (requiring MDA)
Unknown (under LF MDA)
Under post-intervention surveillance
Unknown (consider Oncho Elimination Mapping)
No data available

**Data Source:** Data provided by health ministries to ESPEN through WHO reporting processes. All reasonable precautions have been taken to verify this information Copyright 2023 WHO. All rights reserved. Generated 19 September 2023