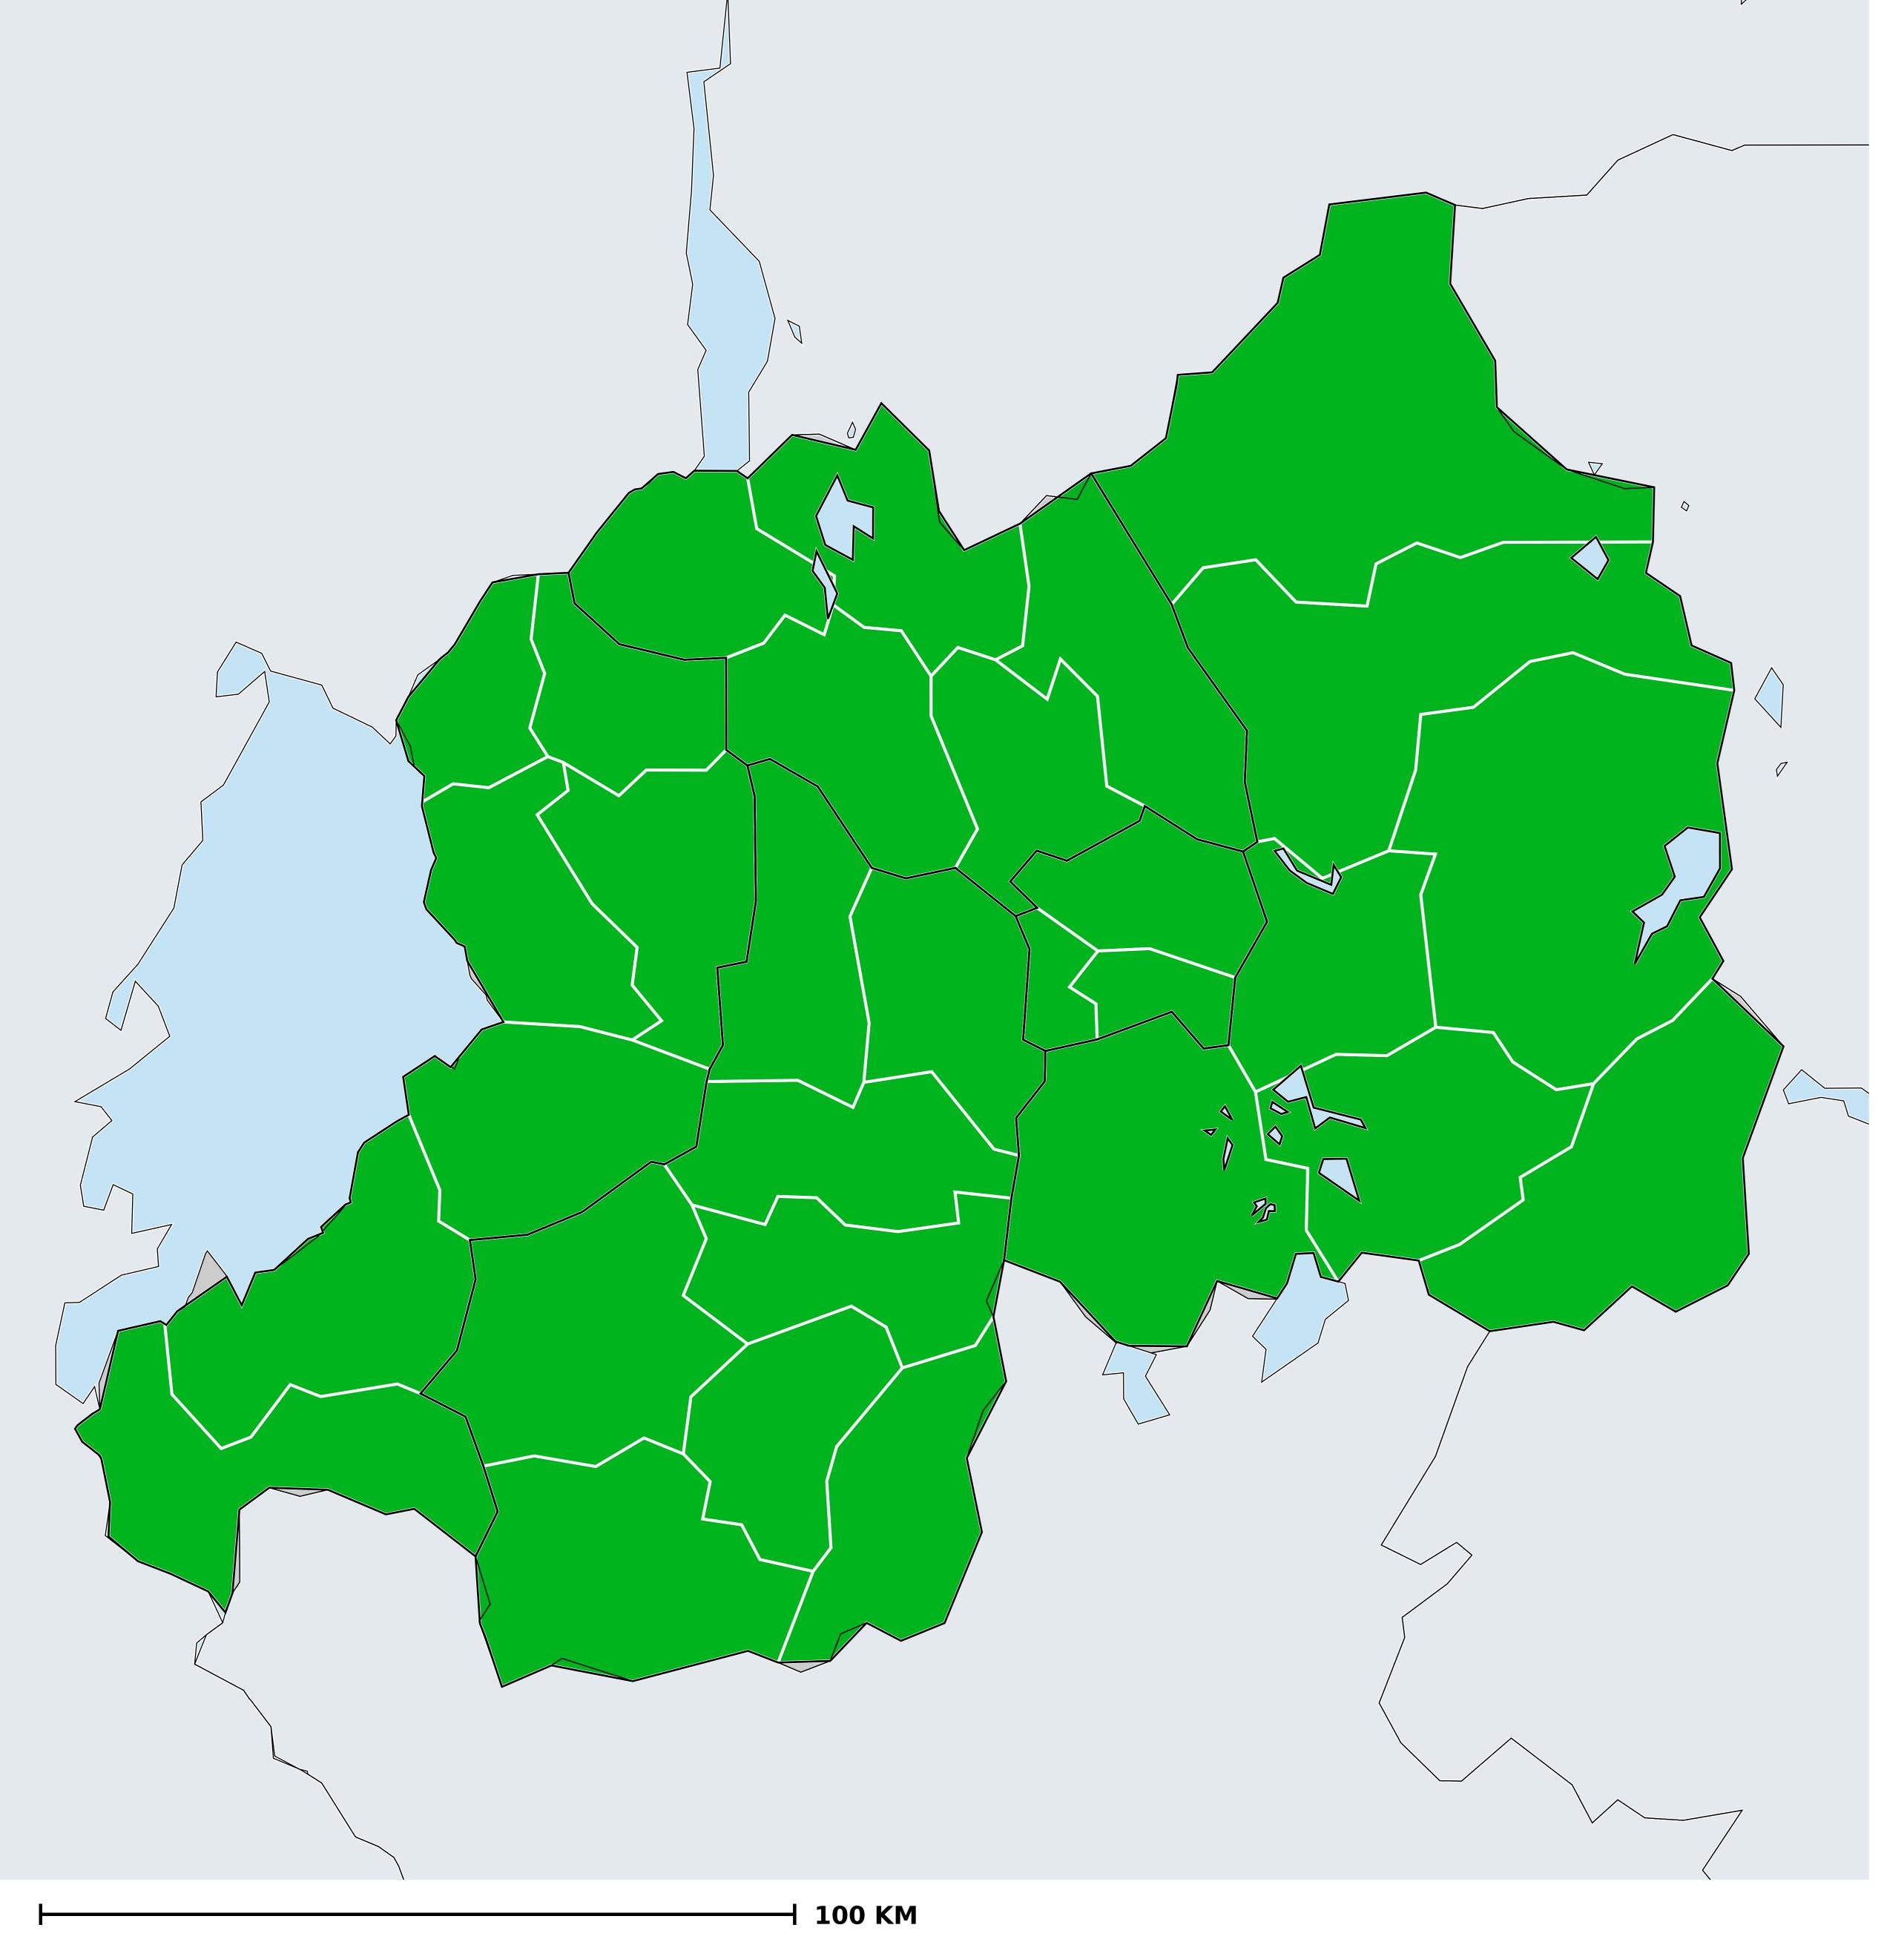

## Onchocerciasis > Endemicity

Not suitable for Onchocerciasis

Endemic (requiring MDA)

Unknown (under LF MDA)

Under post-intervention surveillance

Unknown (consider Oncho Elimination Mapping)

No data available

Boundaries, names and designations used here do not imply expression of WHO opinion concerning the legal status of any country, territory or area, or of its authorities, or concerning delimitation of frontiers or boundaries. Dotted / dashed lines represent approximate border lines for which there may not yet be full agreement.

## **Data Source:**

Data provided by health ministries to ESPEN through WHO reporting processes. All reasonable precautions have been taken to verify this information

Copyright 2023 WHO. All rights reserved. Generated 19 September 2023