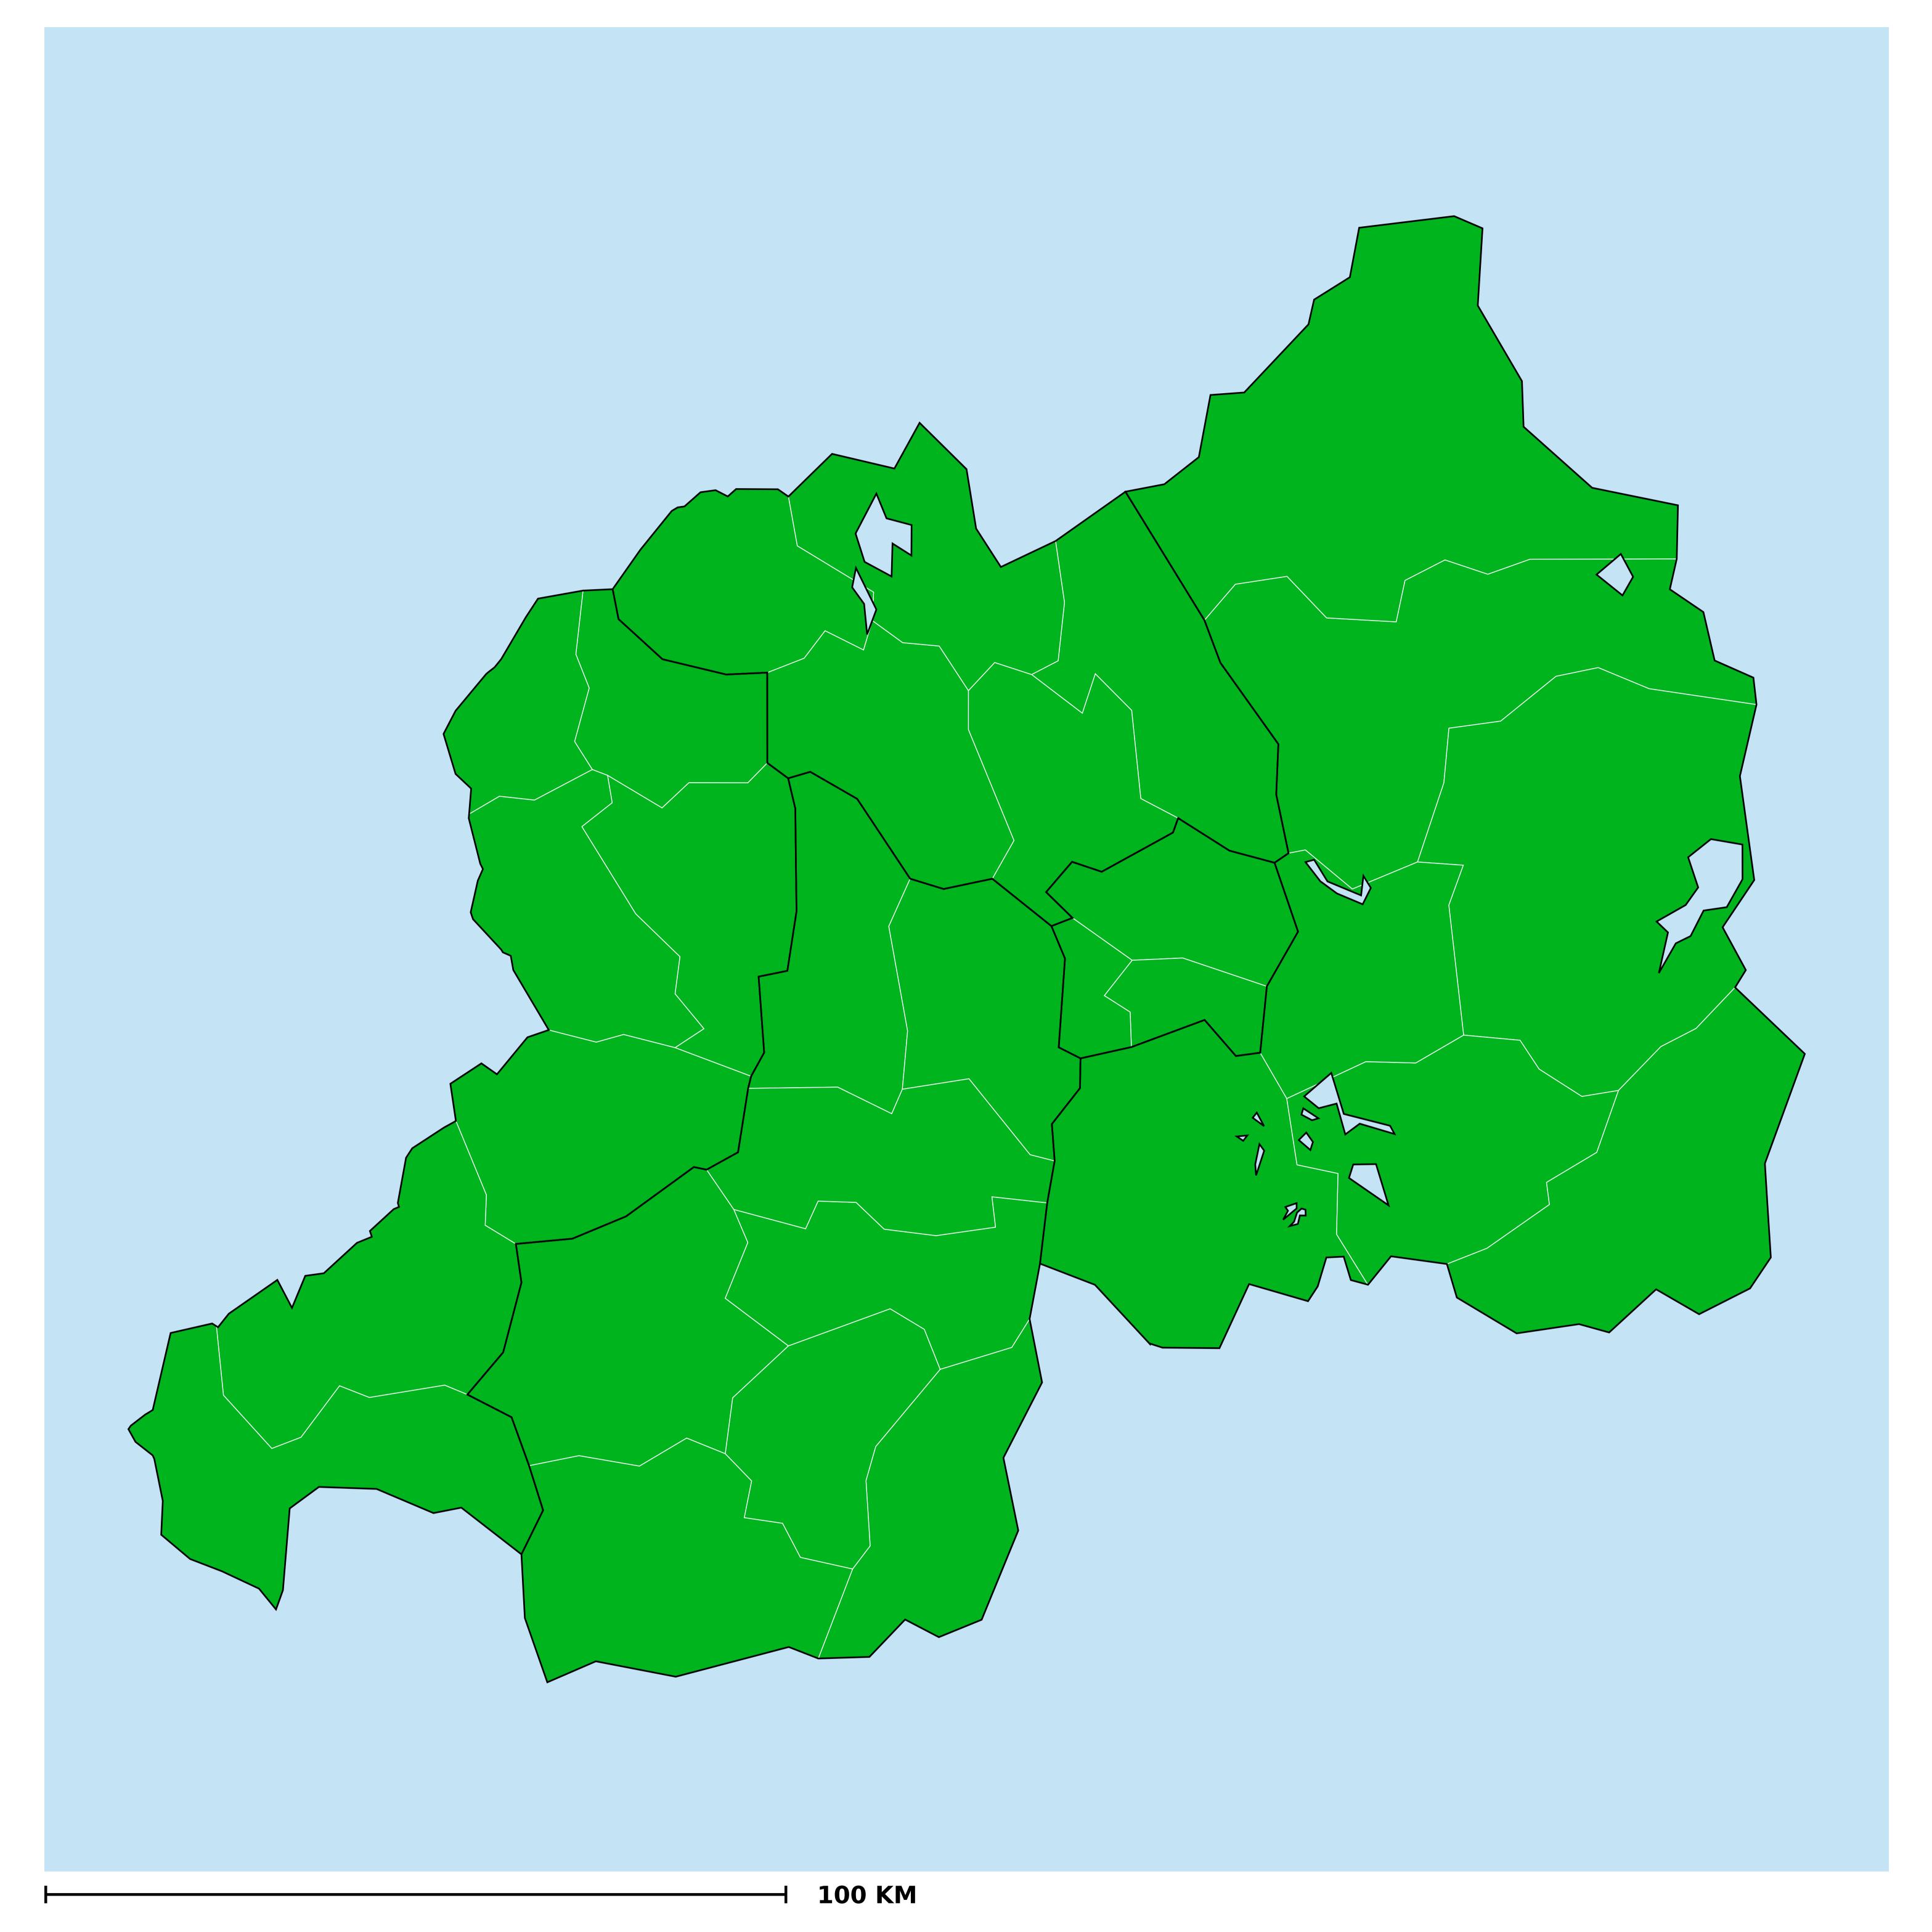

## Rwanda (2018) Status of Onchocerciasis Elimination

Boundaries, names and designations used here do not imply expression of WHO opinion concerning the legal status of any country, territory or area, or of its authorities, or

## Onchocerciasis > Endemicity

## Not suitable for Onchocerciasis

Endemic (requiring MDA)

Unknown (under LF MDA)

Under post-intervention surveillance

Unknown (consider Oncho Elimination Mapping)

No data available

**Data Source:** Data provided by health ministries to ESPEN through WHO reporting processes. All reasonable precautions have been taken to verify this information Copyright 2023 WHO. All rights reserved. Generated 19 September 2023