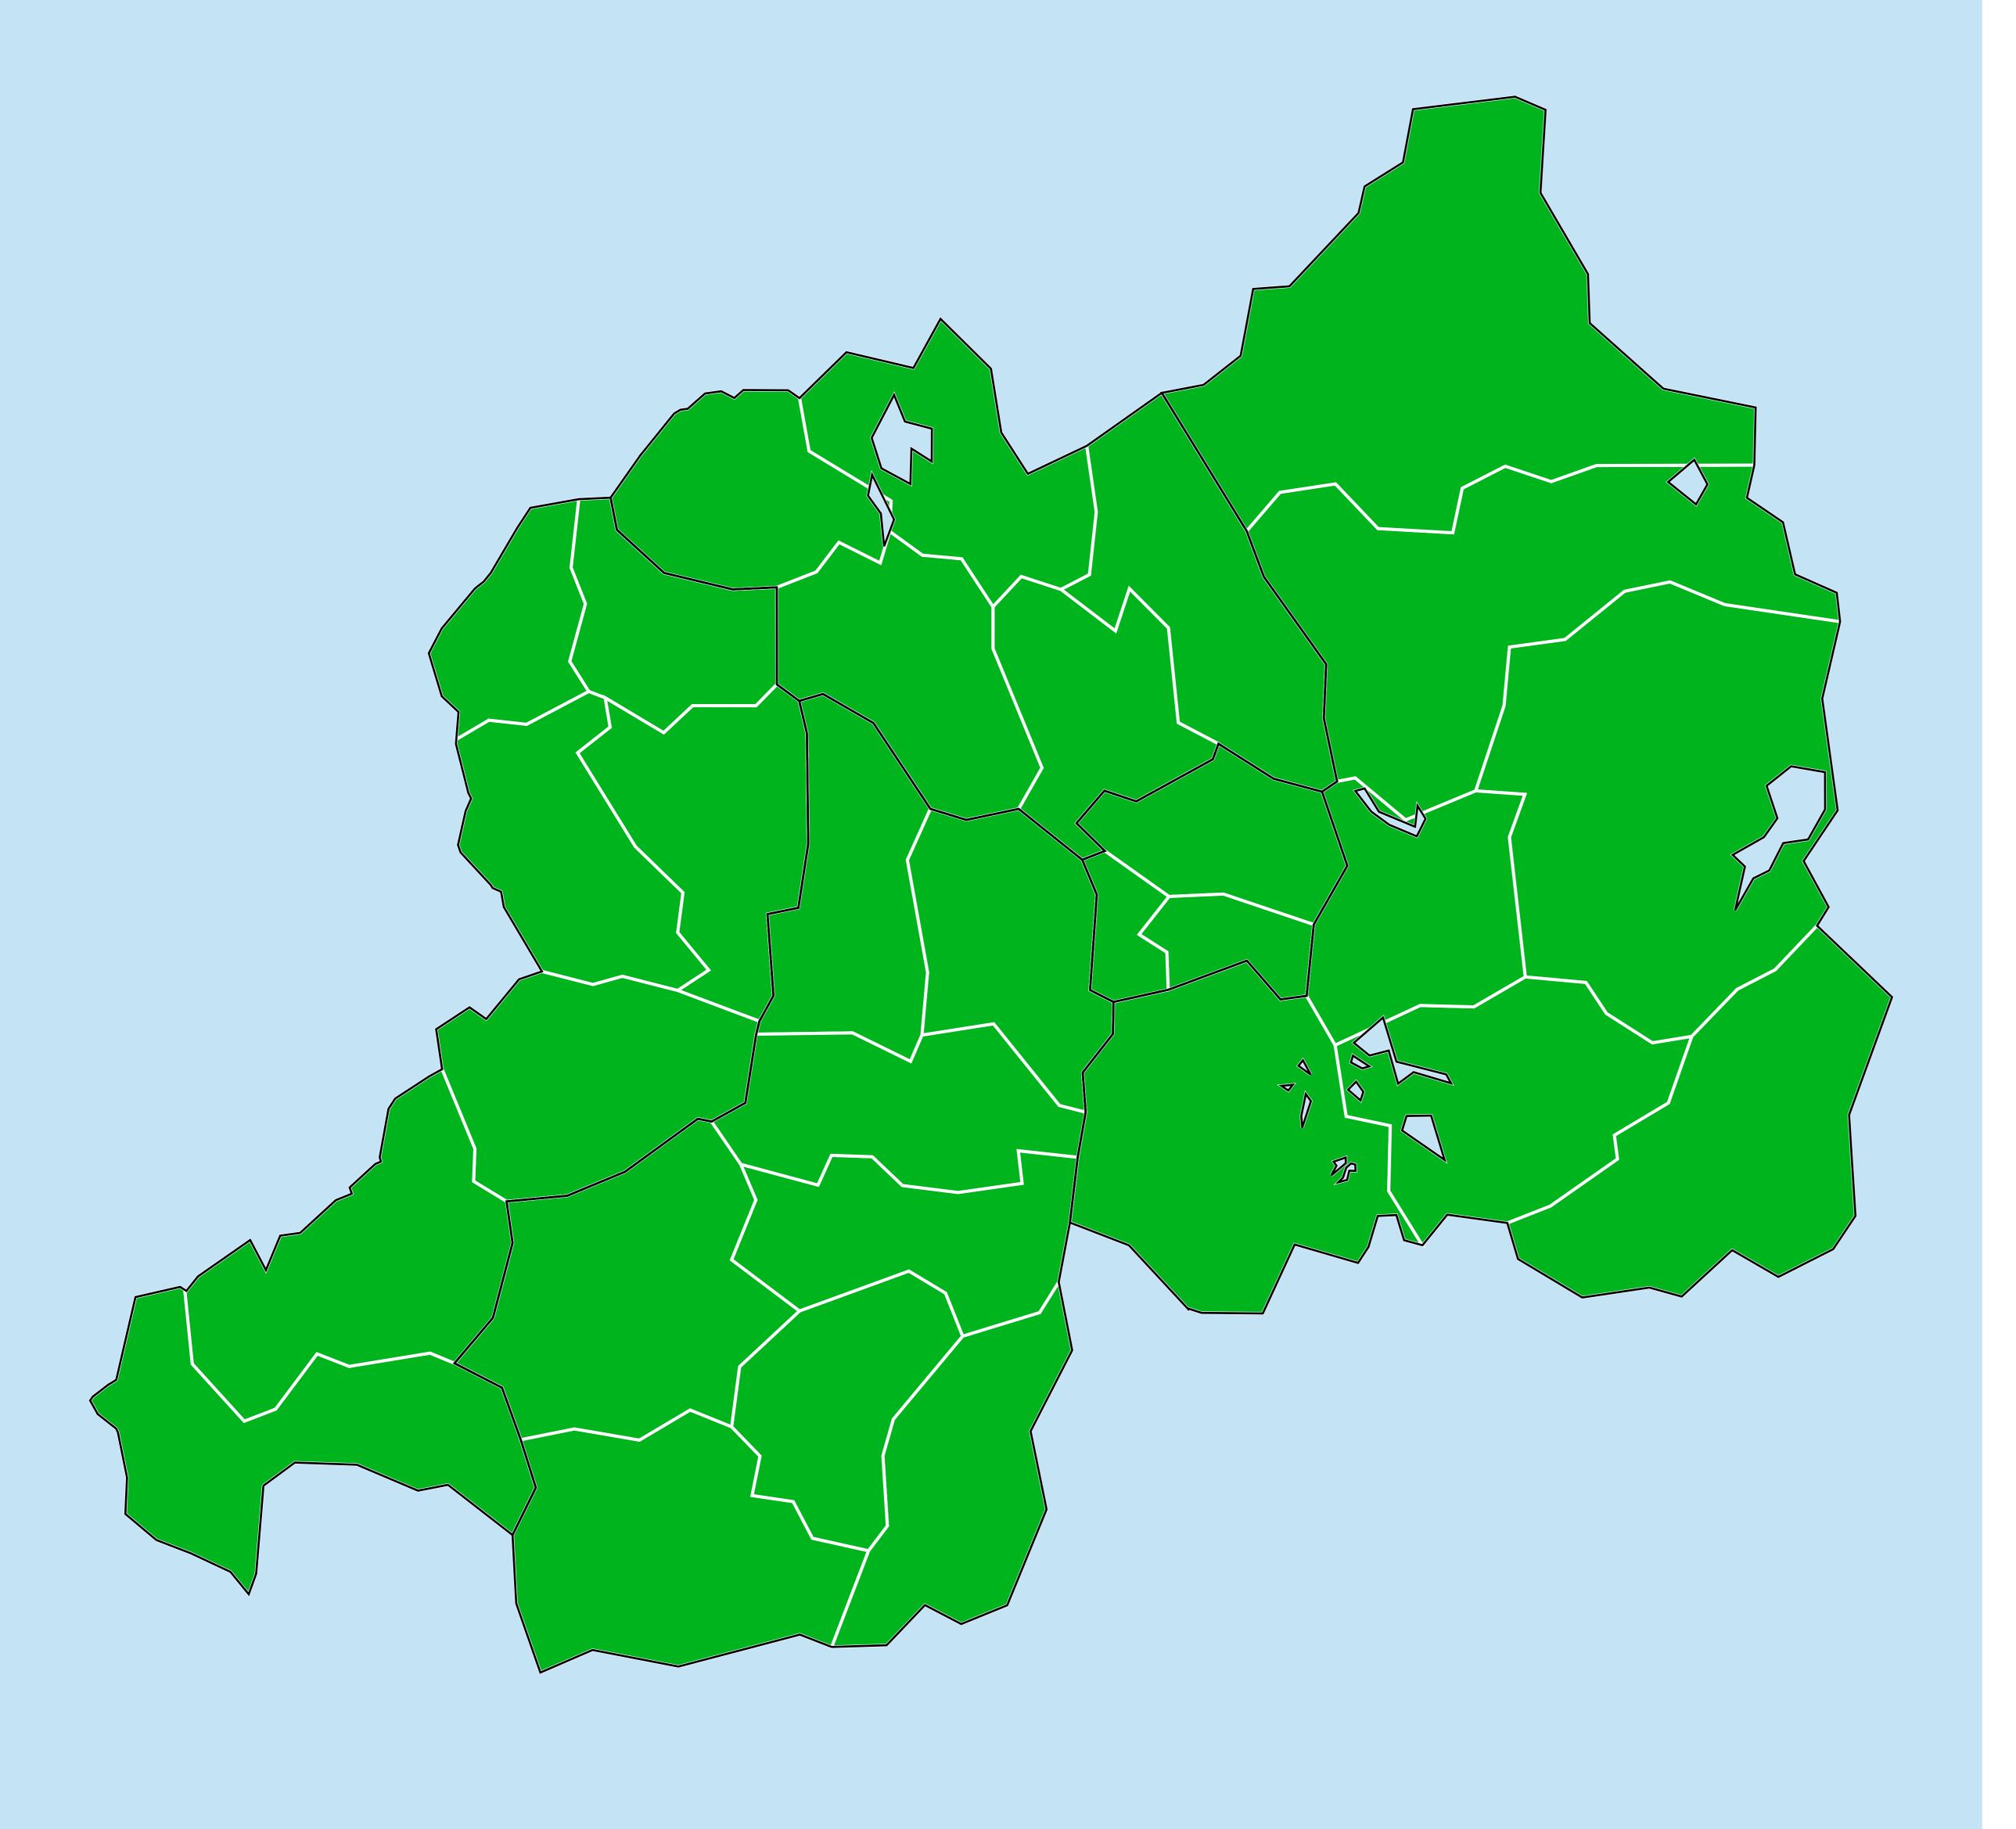

## Rwanda (2018)

## Status of Onchocerciasis Elimination

## Onchocerciasis > Endemicity

Boundaries, names and designations used here do not imply expression of WHO opinion concerning the legal status of any country, territory or area, or of its authorities, or concerning delimitation of frontiers or boundaries. Dotted / dashed lines represent approximate border lines for which there may not yet be full agreement.

## **Data Source:**

Data provided by health ministries to ESPEN through WHO reporting processes. All reasonable precautions have been taken to verify this information

Copyright 2023 WHO. All rights reserved. Generated 19 September 2023