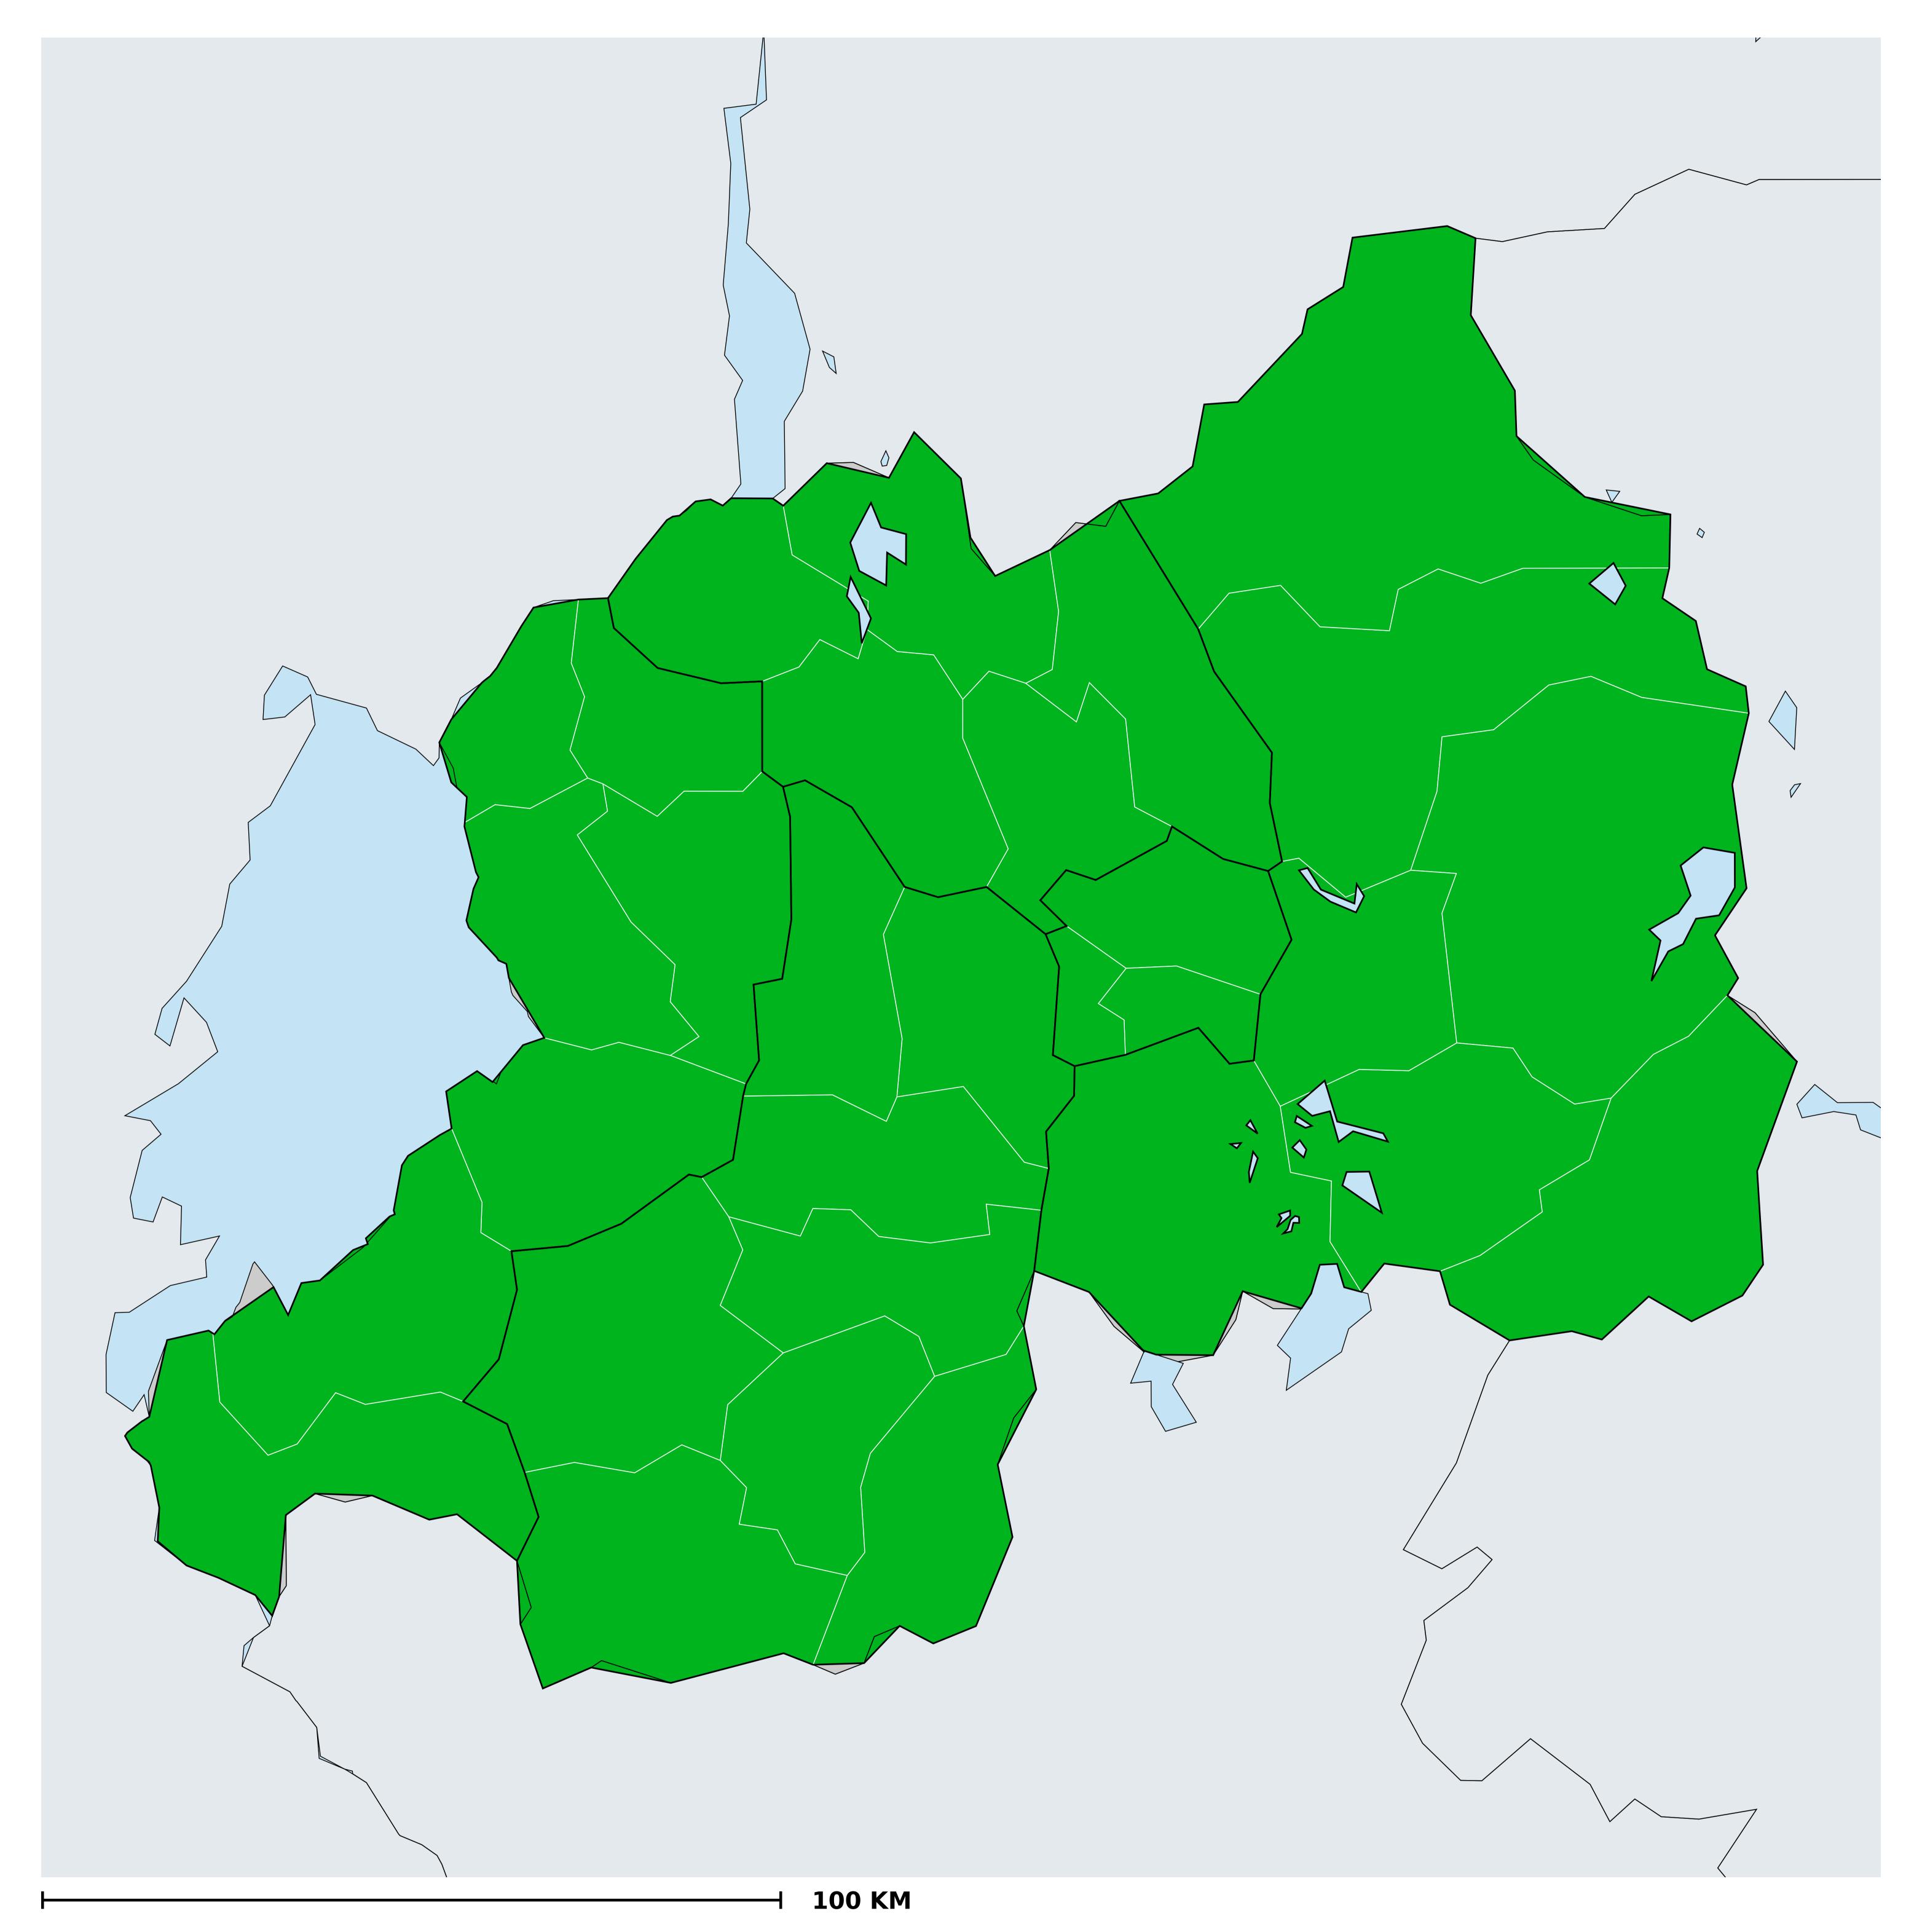

## Rwanda (2017)

## Status of Onchocerciasis Elimination

Boundaries, names and designations used here do not imply expression of WHO opinion concerning the legal status of any country, territory or area, or of its authorities, or concerning delimitation of frontiers or boundaries. Dotted / dashed lines represent approximate border lines for which there may not yet be full agreement.

## Onchocerciasis > Endemicity

Not suitable for Onchocerciasis

Endemic (requiring MDA)

Unknown (under LF MDA)

Under post-intervention surveillance

Unknown (consider Oncho Elimination Mapping)

No data available