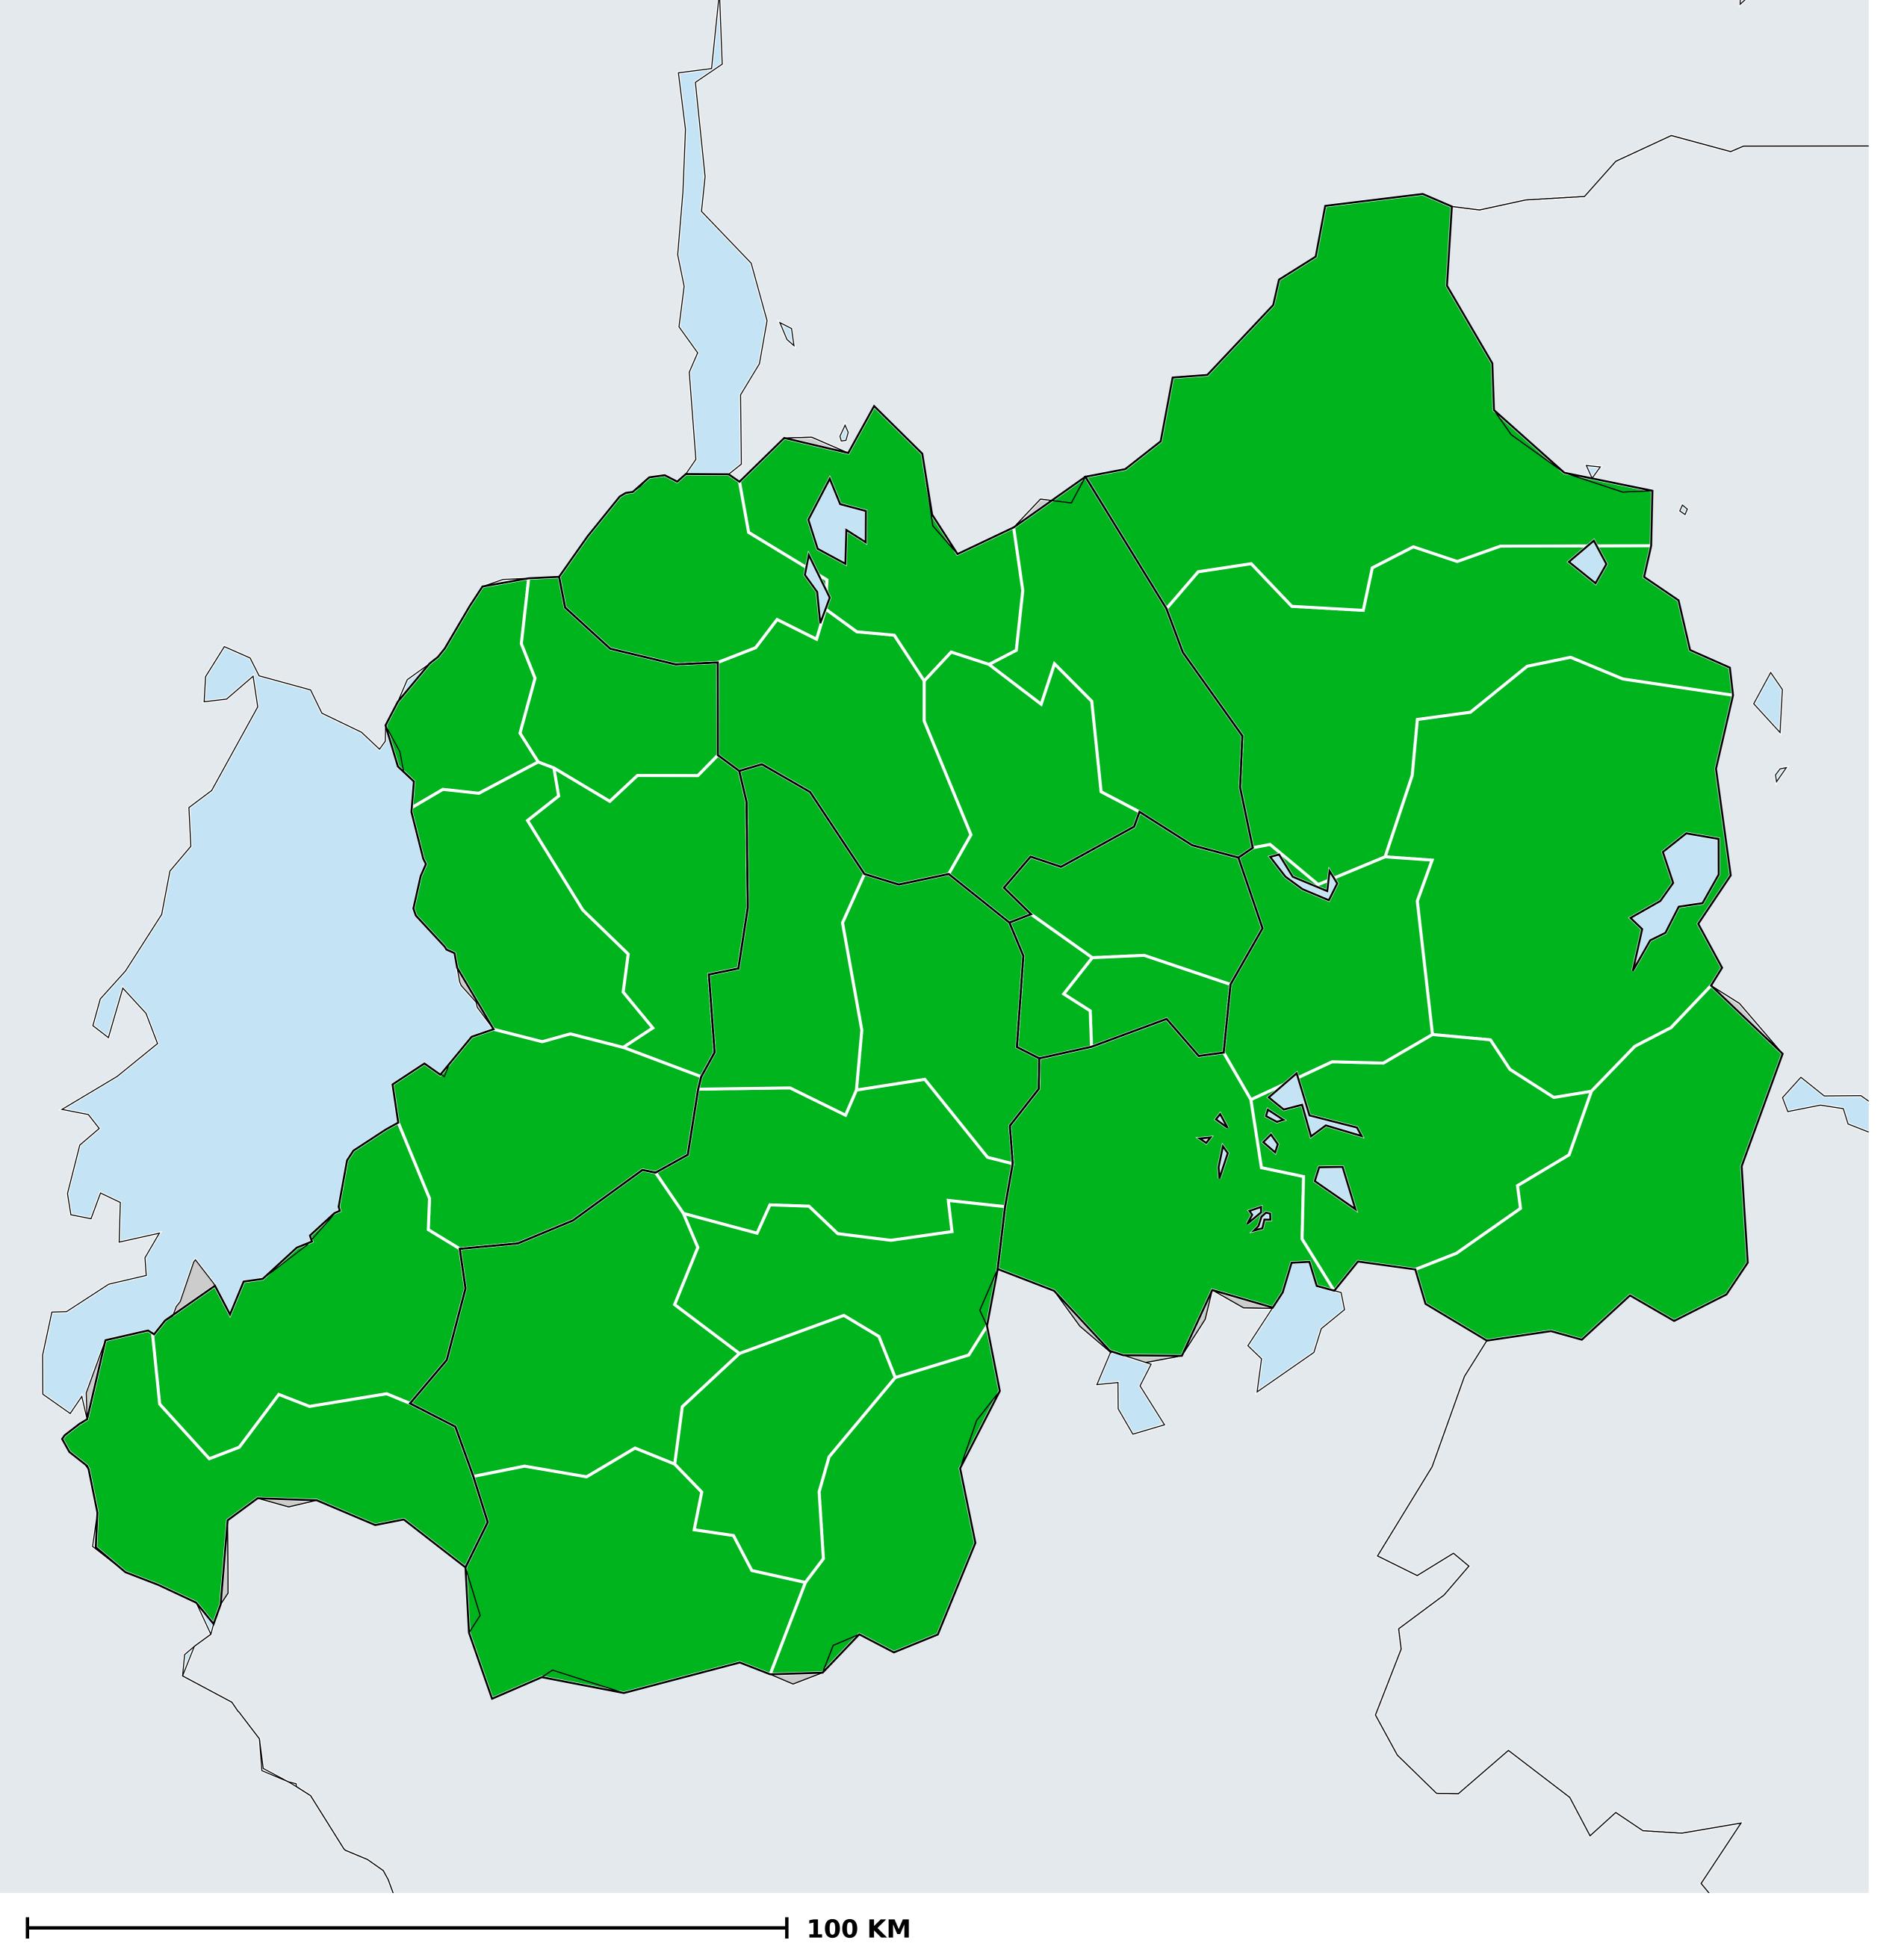

## Rwanda (2017)

## Status of Onchocerciasis Elimination

## Onchocerciasis > Endemicity

Not suitable for Onchocerciasis

Endemic (requiring MDA)

Unknown (under LF MDA)

Under post-intervention surveillance

Unknown (consider Oncho Elimination Mapping)

No data available

Boundaries, names and designations used here do not imply expression of WHO opinion concerning the legal status of any country, territory or area, or of its authorities, or concerning delimitation of frontiers or boundaries. Dotted / dashed lines represent approximate border lines for which there may not yet be full agreement.

## **Data Source:**

Data provided by health ministries to ESPEN through WHO reporting processes. All reasonable precautions have been taken to verify this information

Copyright 2023 WHO. All rights reserved. Generated 19 September 2023