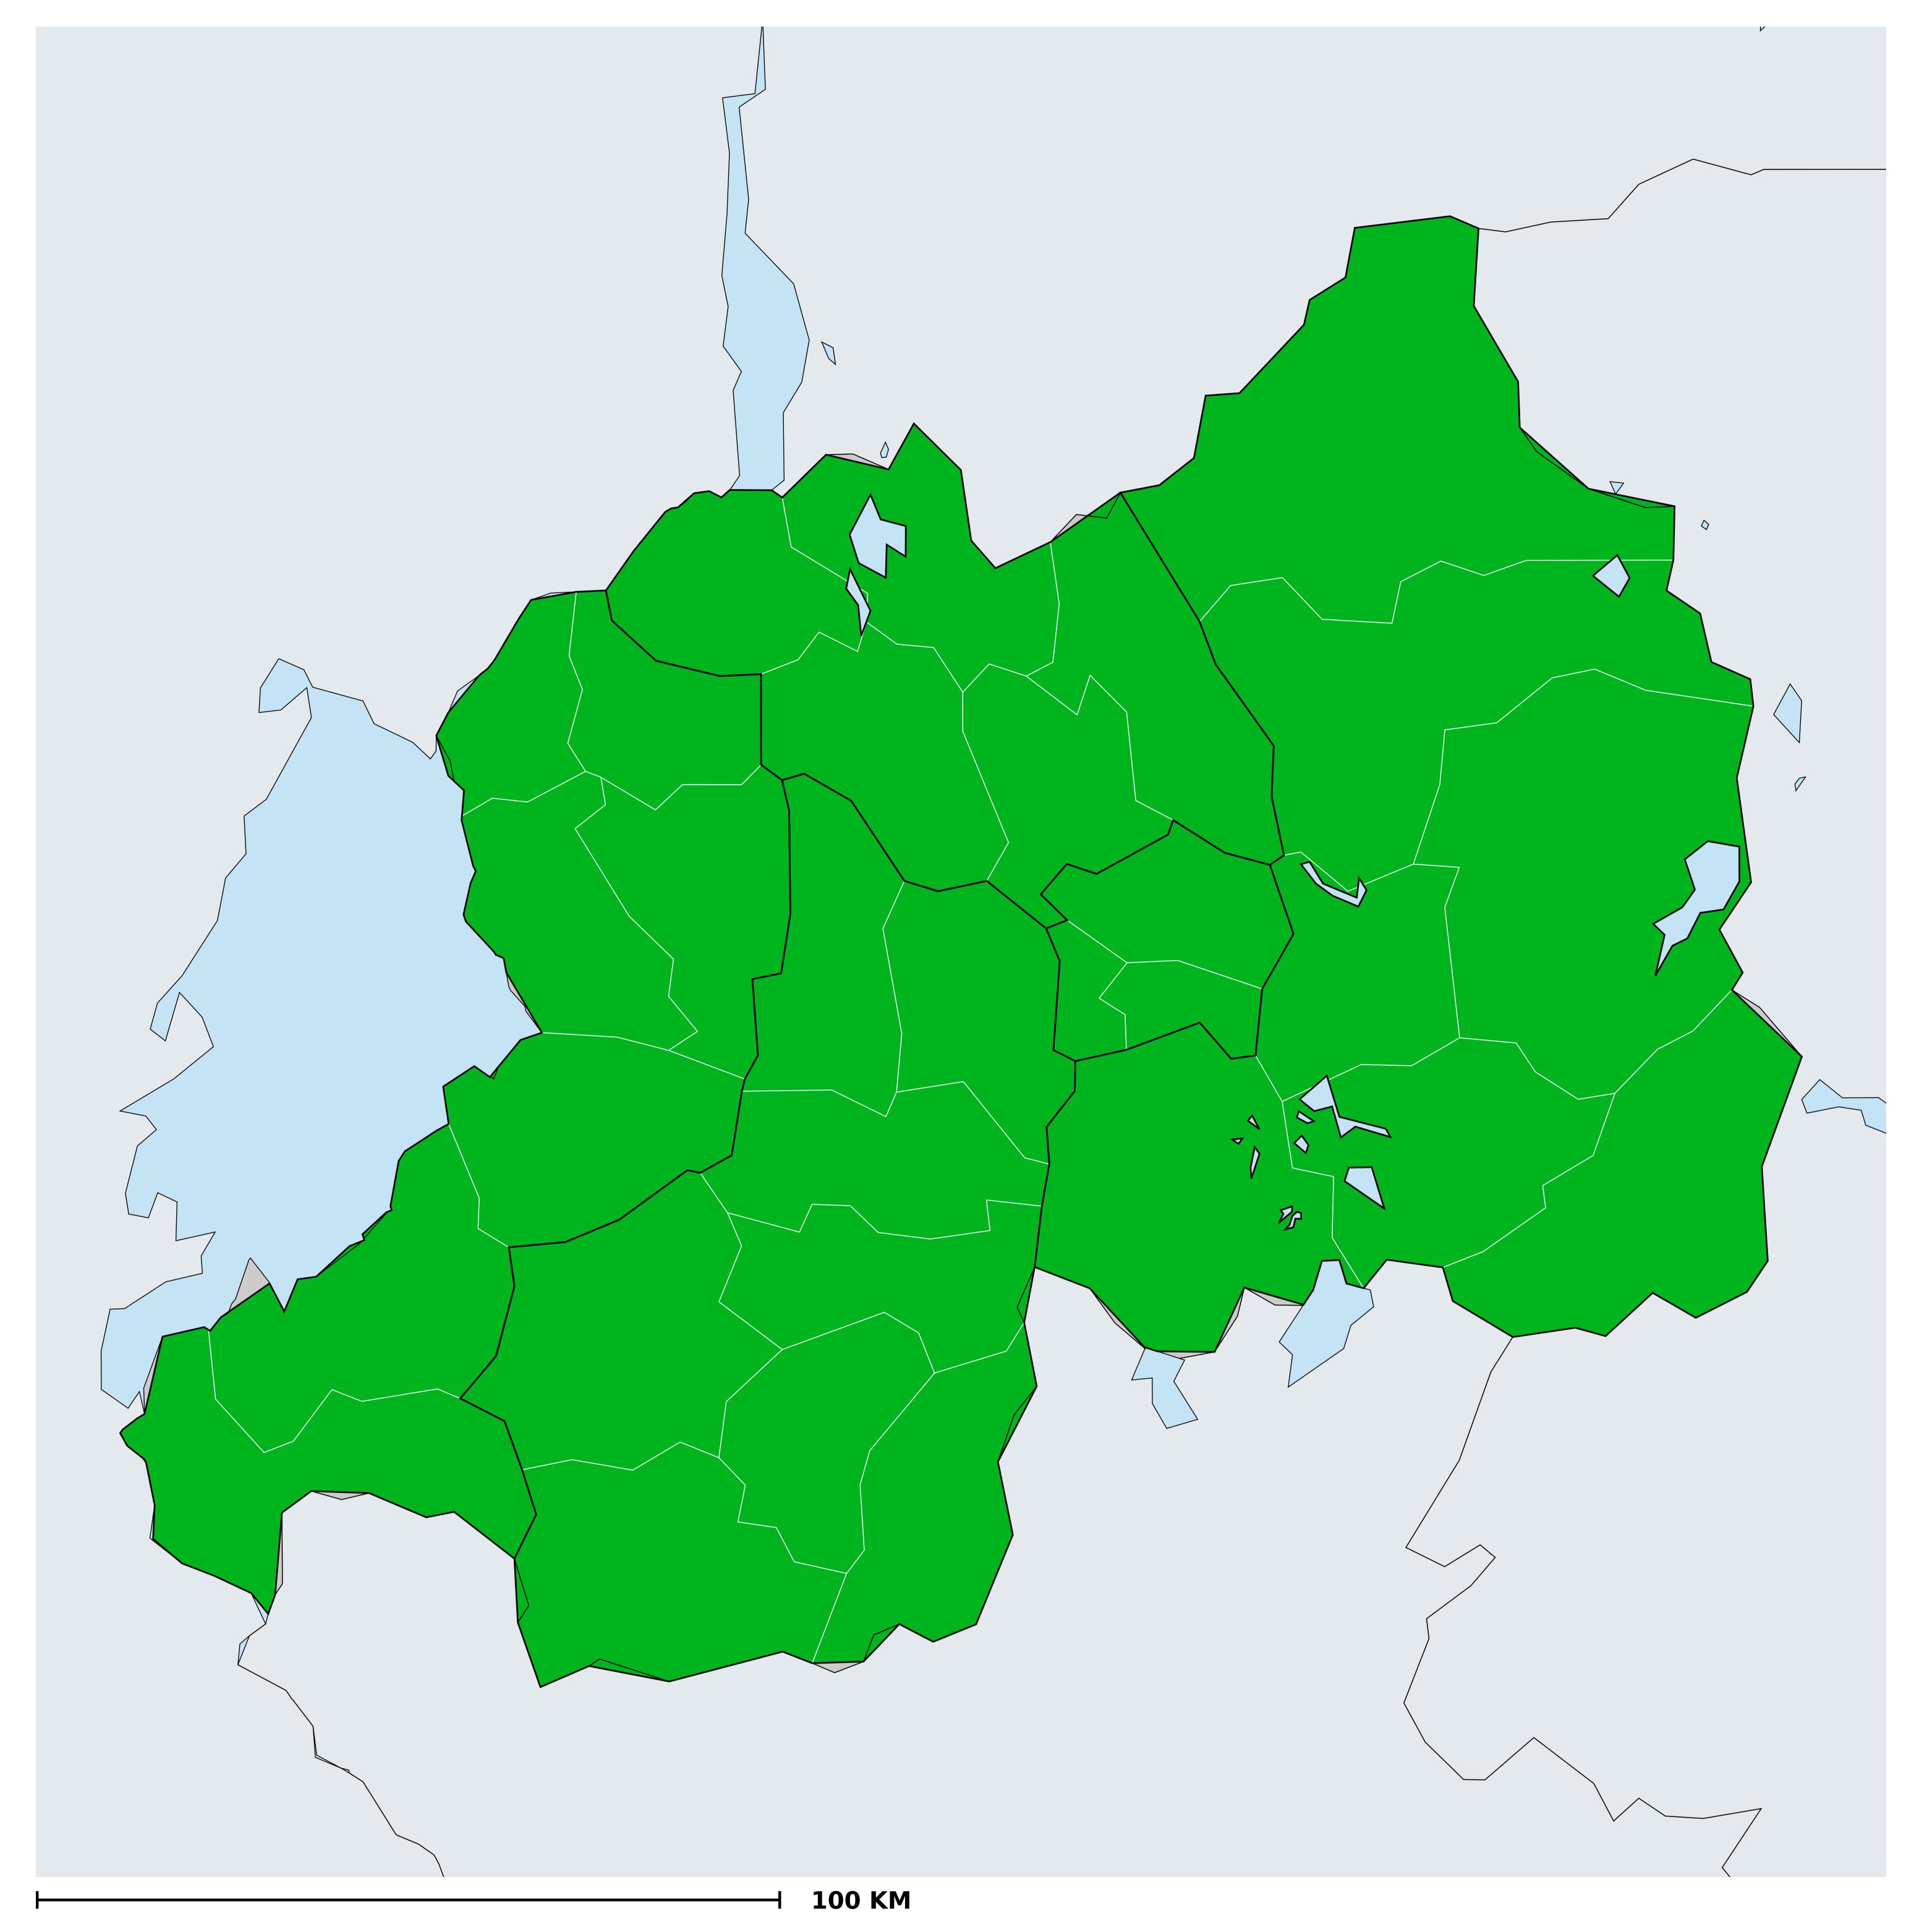

## Rwanda (2016)

## Status of Onchocerciasis Elimination

Boundaries, names and designations used here do not imply expression of WHO opinion concerning the legal status of any country, territory or area, or of its authorities, or concerning delimitation of frontiers or boundaries. Dotted / dashed lines represent approximate border lines for which there may not yet be full agreement.

## Onchocerciasis > Endemicity

Not suitable for Onchocerciasis

Endemic (requiring MDA)

Unknown (under LF MDA)

Under post-intervention surveillance

Unknown (consider Oncho Elimination Mapping)

No data available