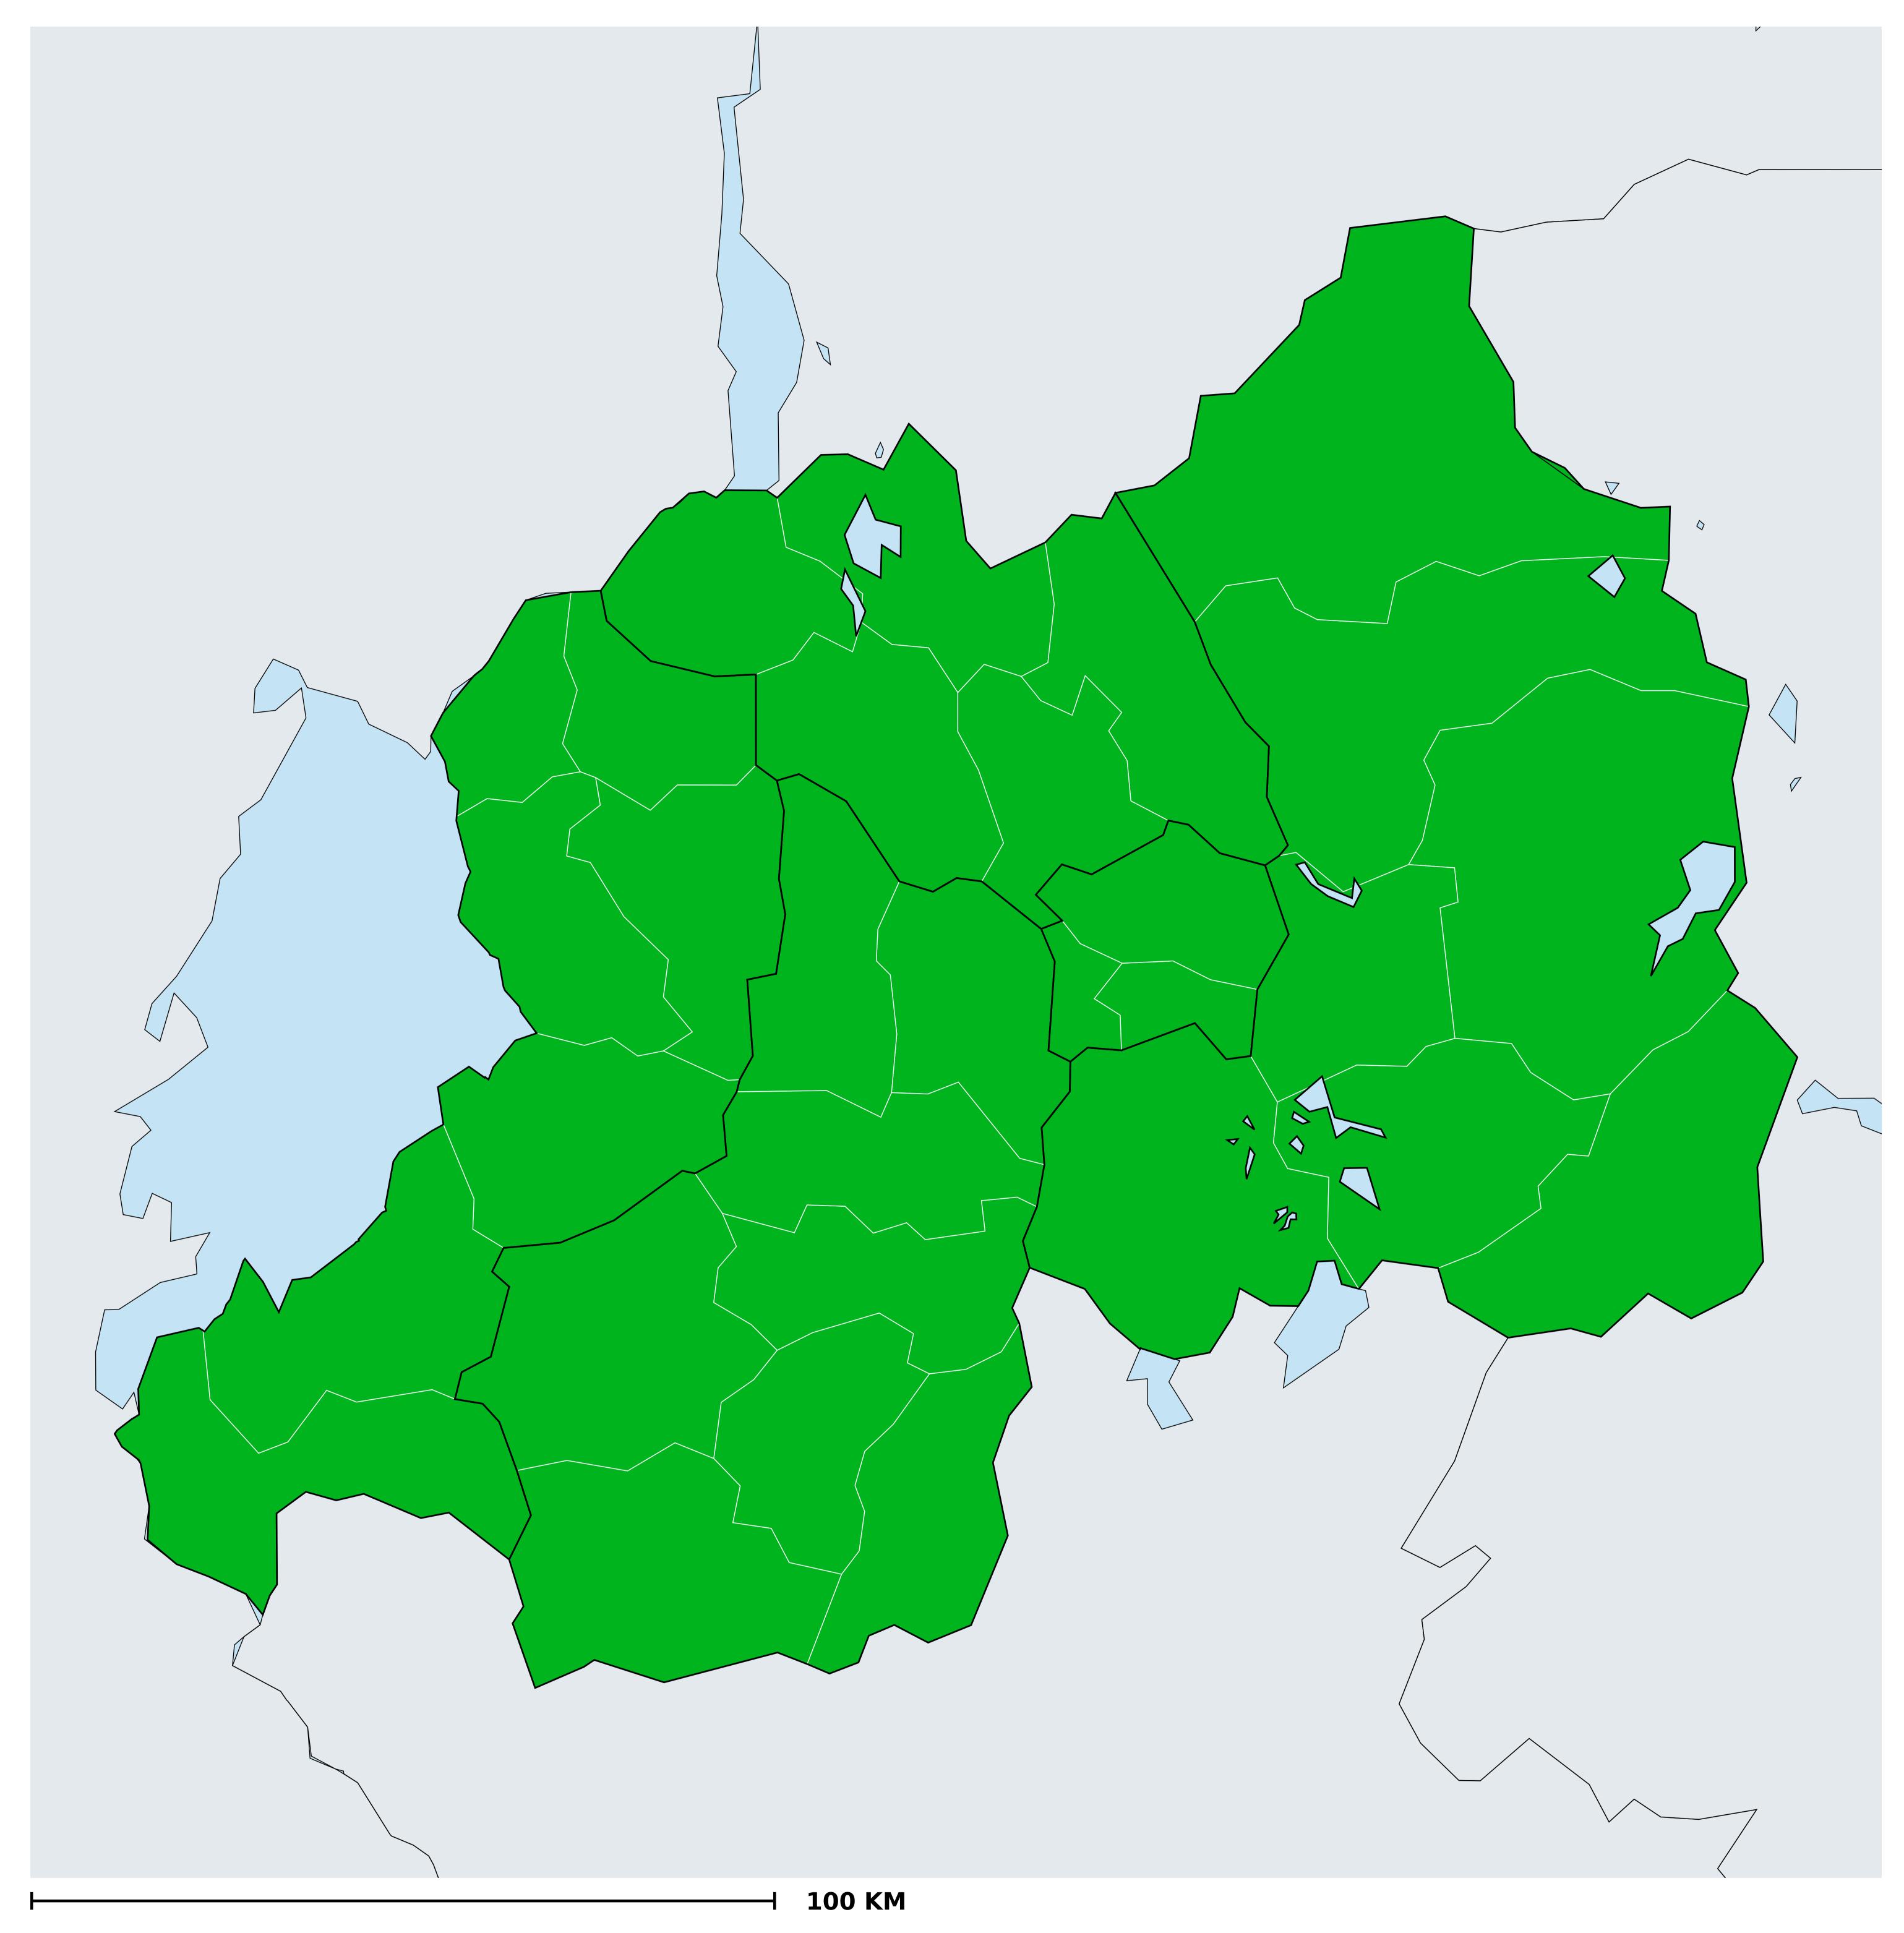

## Rwanda (2015)

## Status of Onchocerciasis Elimination

Boundaries, names and designations used here do not imply expression of WHO opinion concerning the legal status of any country, territory or area, or of its authorities, or concerning delimitation of frontiers or boundaries. Dotted / dashed lines represent approximate border lines for which there may not yet be full agreement.

## Onchocerciasis > Endemicity

Not suitable for Onchocerciasis

Endemic (requiring MDA)

Unknown (under LF MDA)

Under post-intervention surveillance

Unknown (consider Oncho Elimination Mapping)

No data available