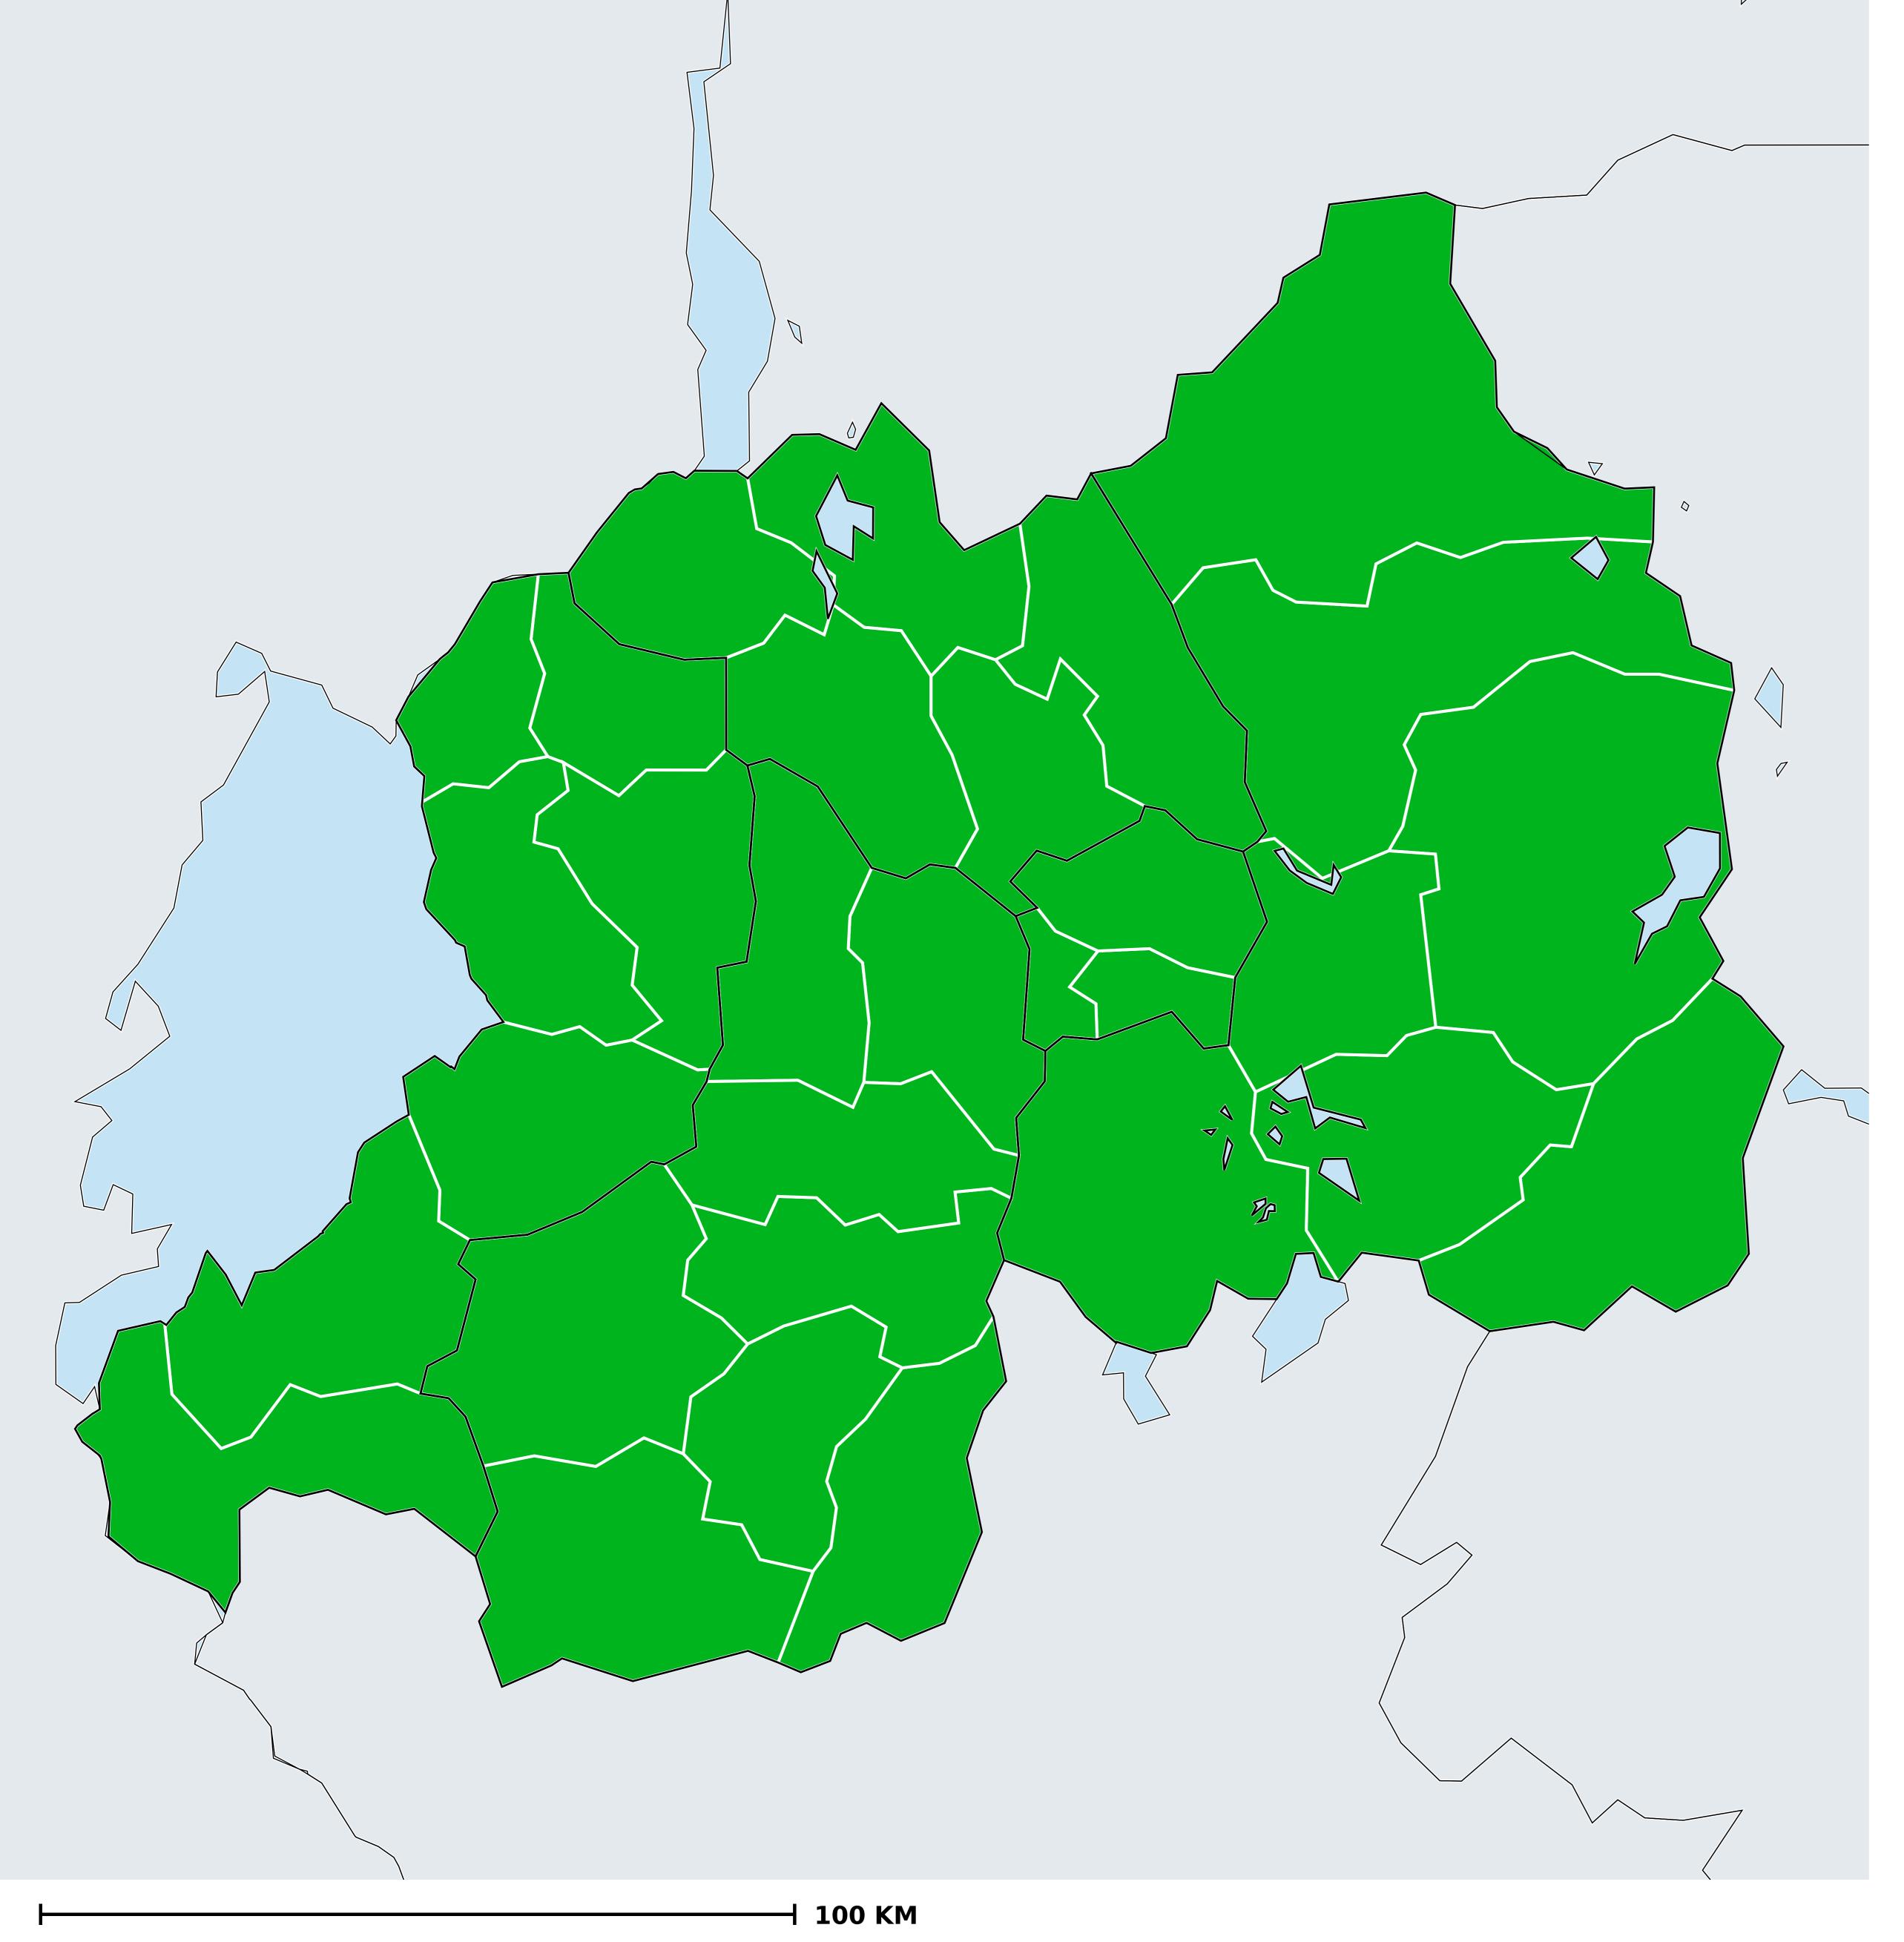

## Onchocerciasis > Endemicity

Not suitable for Onchocerciasis

Endemic (requiring MDA)

Unknown (under LF MDA)

Under post-intervention surveillance

Unknown (consider Oncho Elimination Mapping)

No data available

Boundaries, names and designations used here do not imply expression of WHO opinion concerning the legal status of any country, territory or area, or of its authorities, or concerning delimitation of frontiers or boundaries. Dotted / dashed lines represent approximate border lines for which there may not yet be full agreement.

## **Data Source:**

Data provided by health ministries to ESPEN through WHO reporting processes. All reasonable precautions have been taken to verify this information

Copyright 2023 WHO. All rights reserved. Generated 19 September 2023