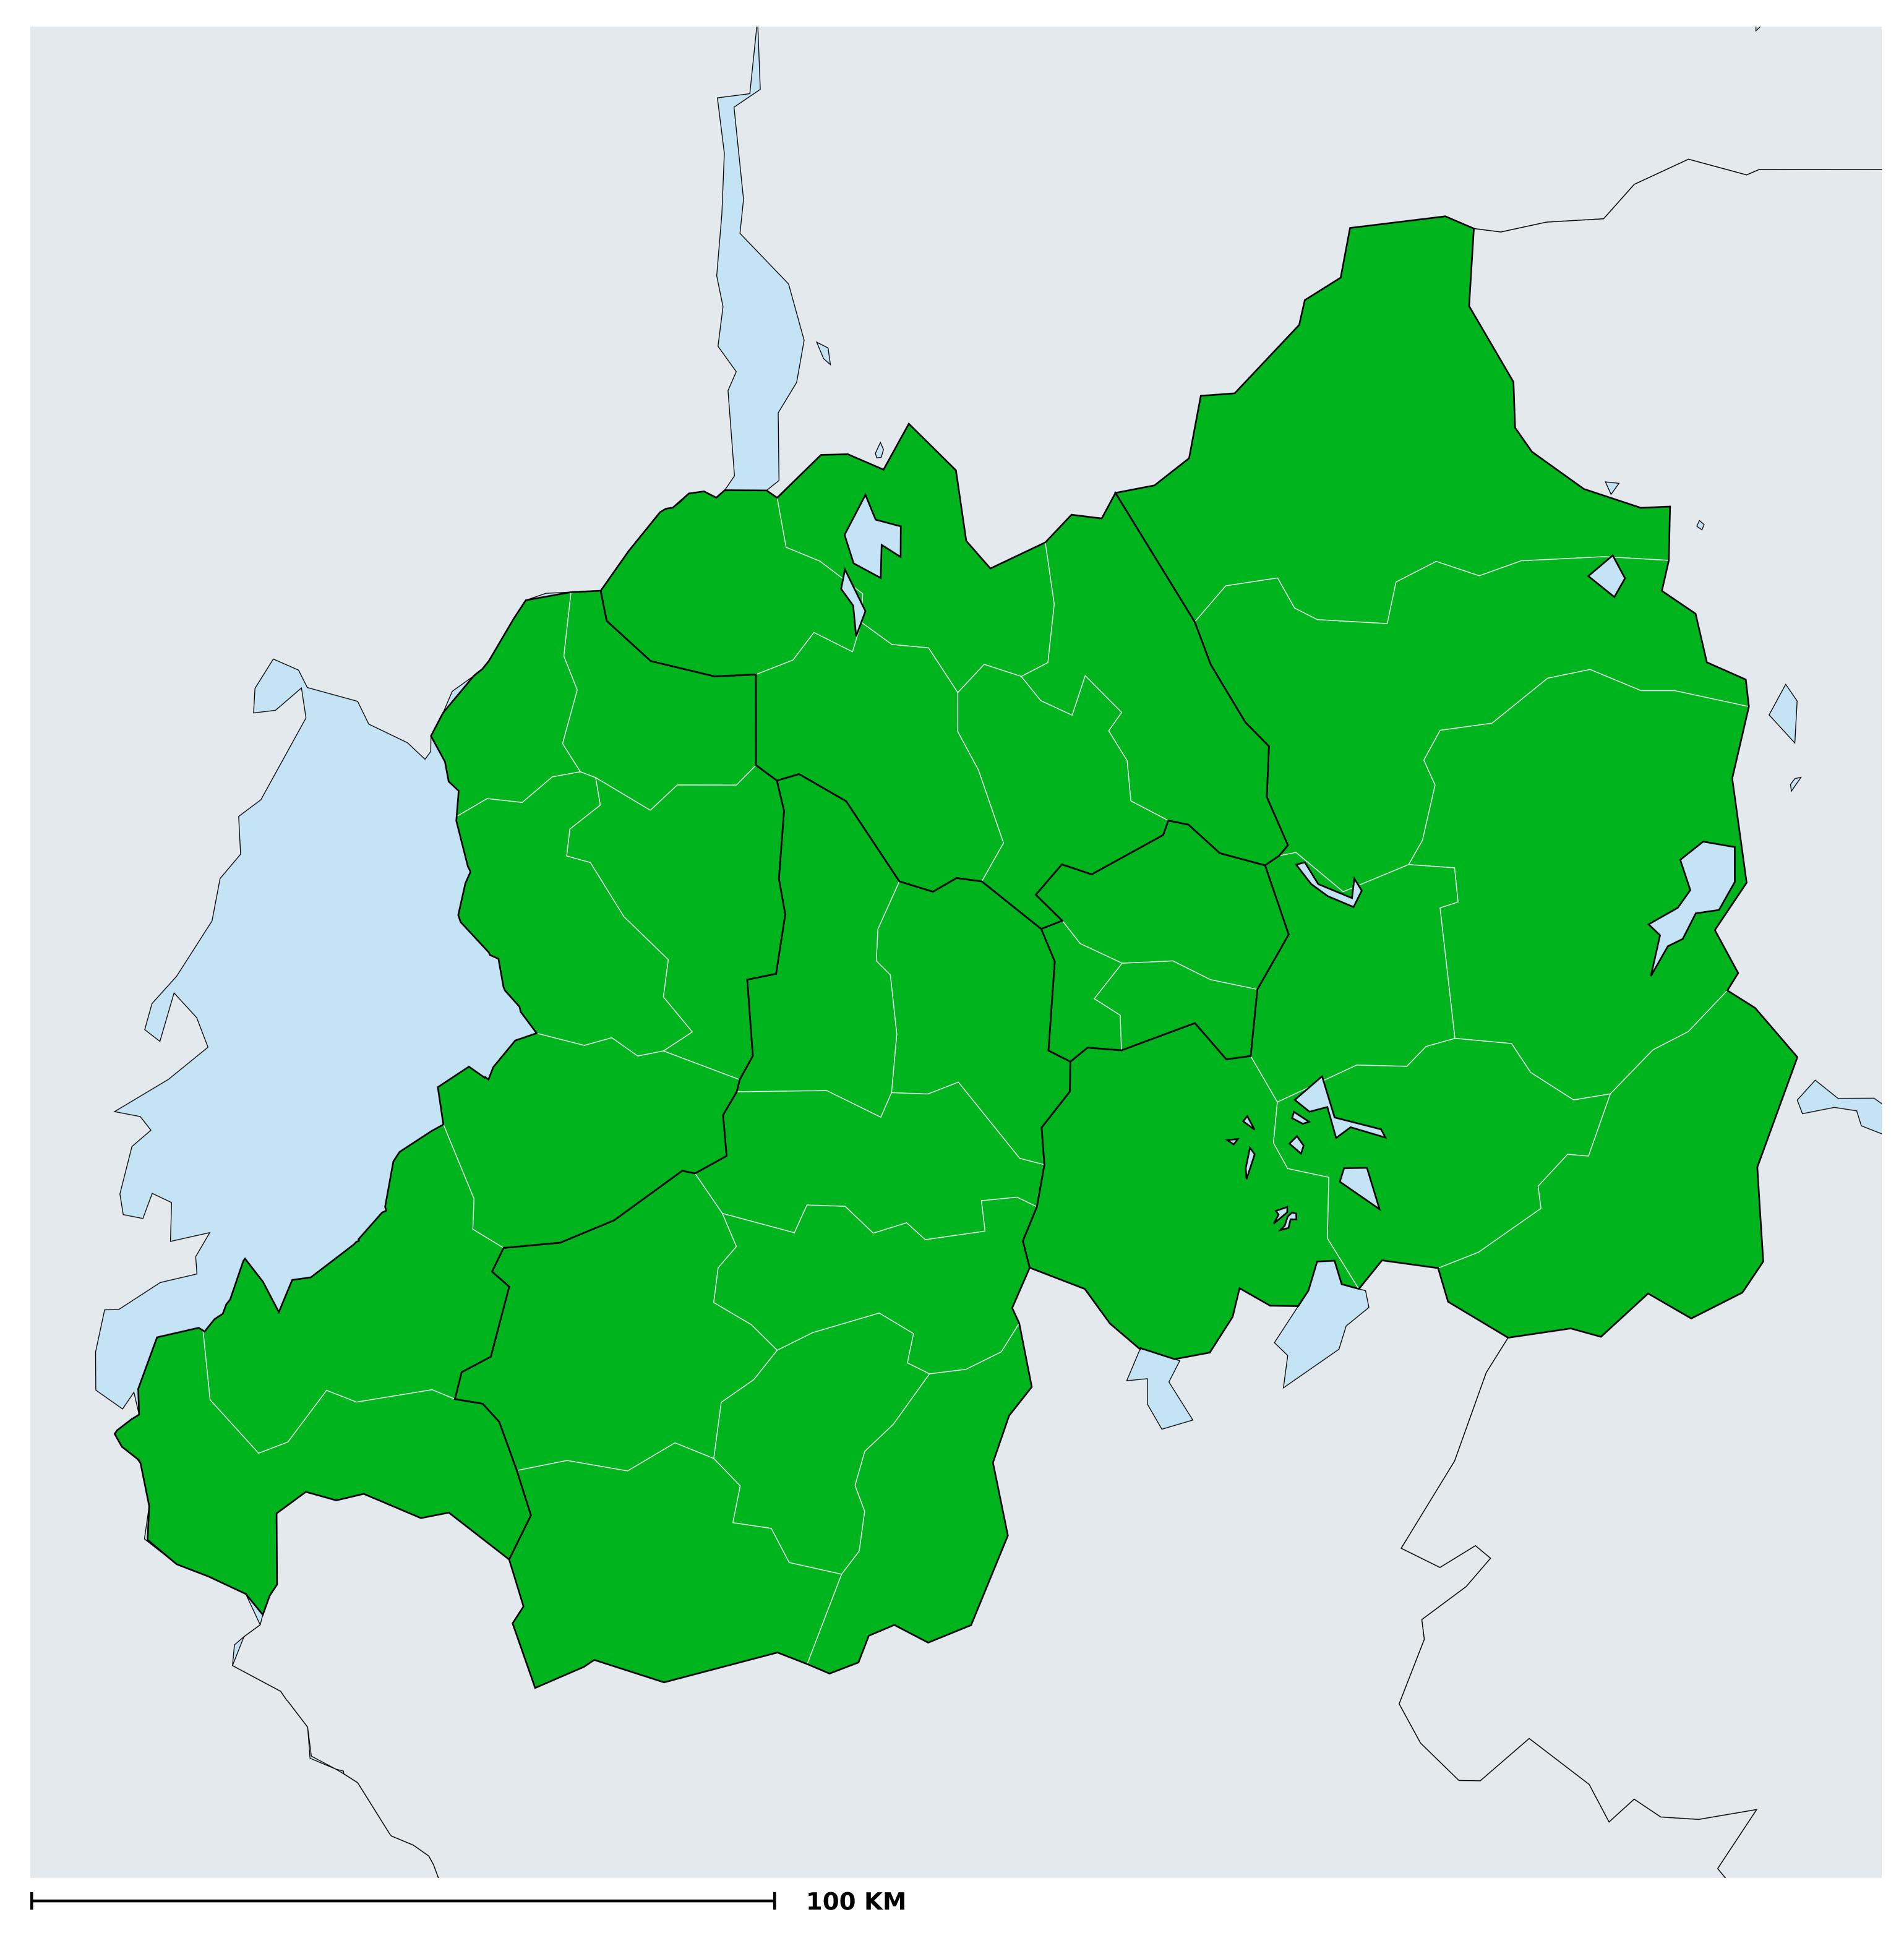

## Rwanda (2014)

## Status of Onchocerciasis Elimination

Boundaries, names and designations used here do not imply expression of WHO opinion concerning the legal status of any country, territory or area, or of its authorities, or concerning delimitation of frontiers or boundaries. Dotted / dashed lines represent approximate border lines for which there may not yet be full agreement.

## Onchocerciasis > Endemicity

Not suitable for Onchocerciasis

Endemic (requiring MDA)

Unknown (under LF MDA)

Under post-intervention surveillance

Unknown (consider Oncho Elimination Mapping)

No data available