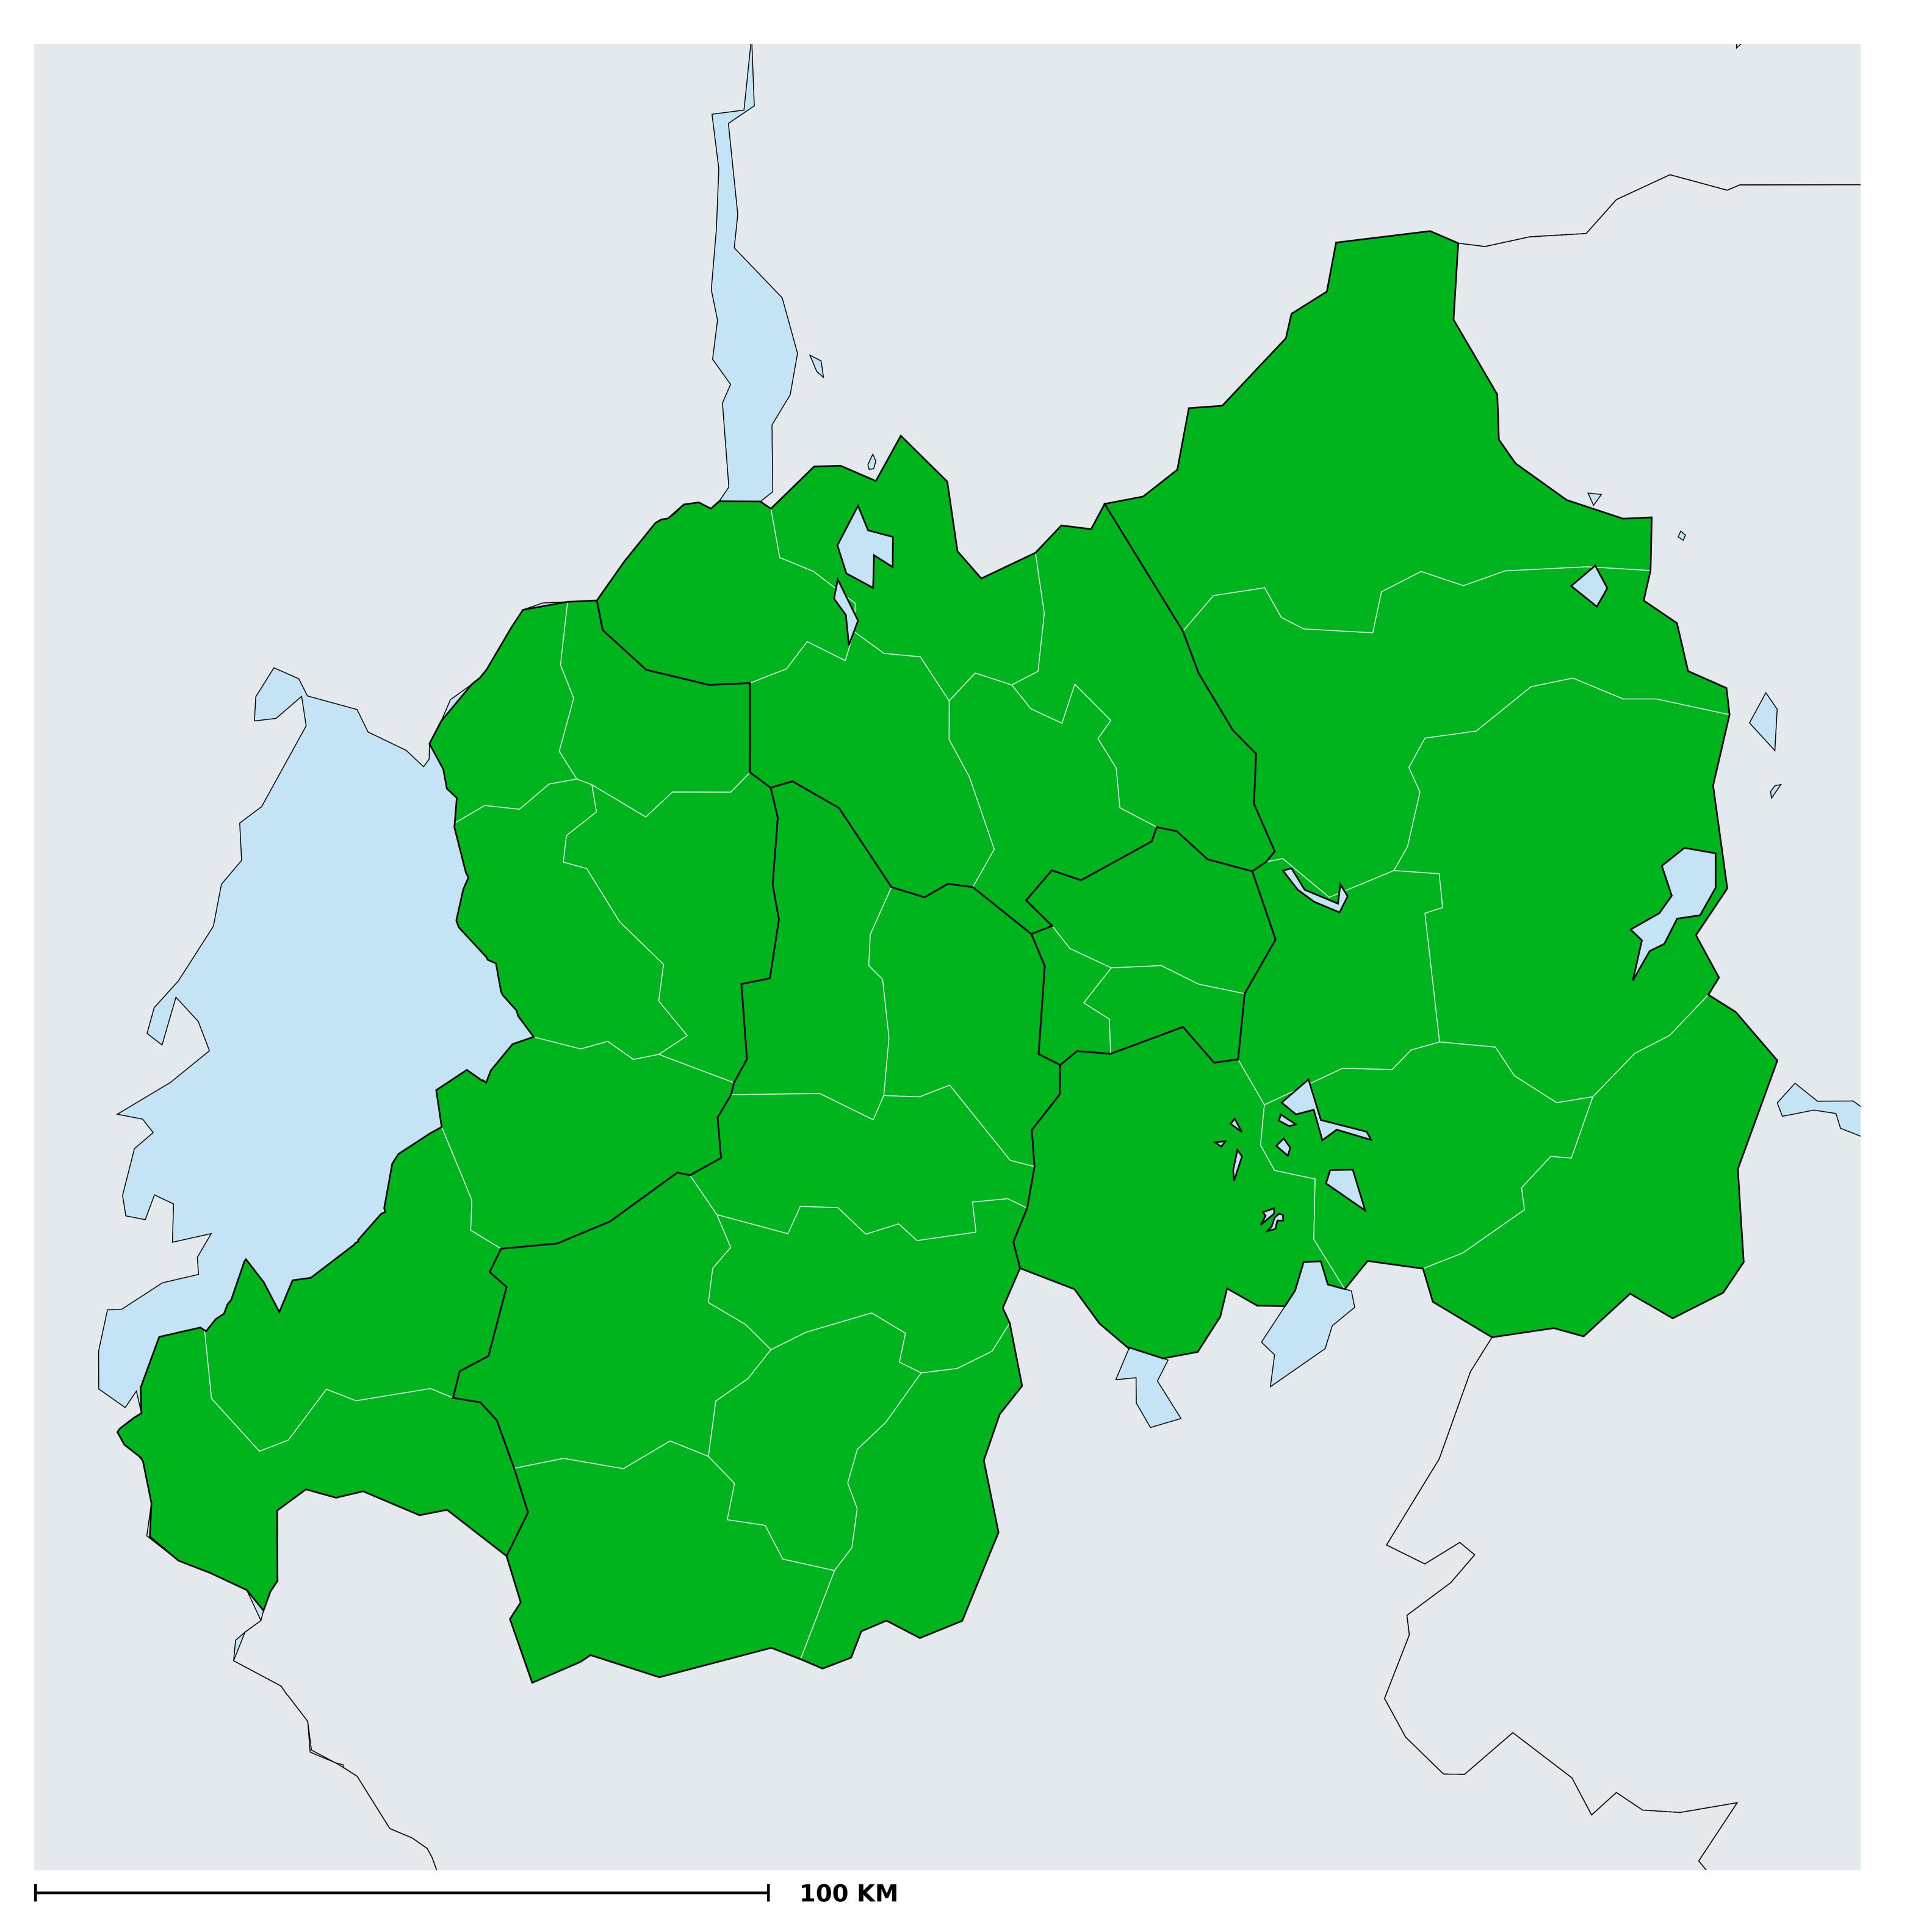

## Rwanda (2013)

## Status of Onchocerciasis Elimination

Boundaries, names and designations used here do not imply expression of WHO opinion concerning the legal status of any country, territory or area, or of its authorities, or

## Onchocerciasis > Endemicity

Not suitable for Onchocerciasis
Endemic (requiring MDA)
Unknown (under LF MDA)
Under post-intervention surveillance
Unknown (consider Oncho Elimination Mapping)
No data available