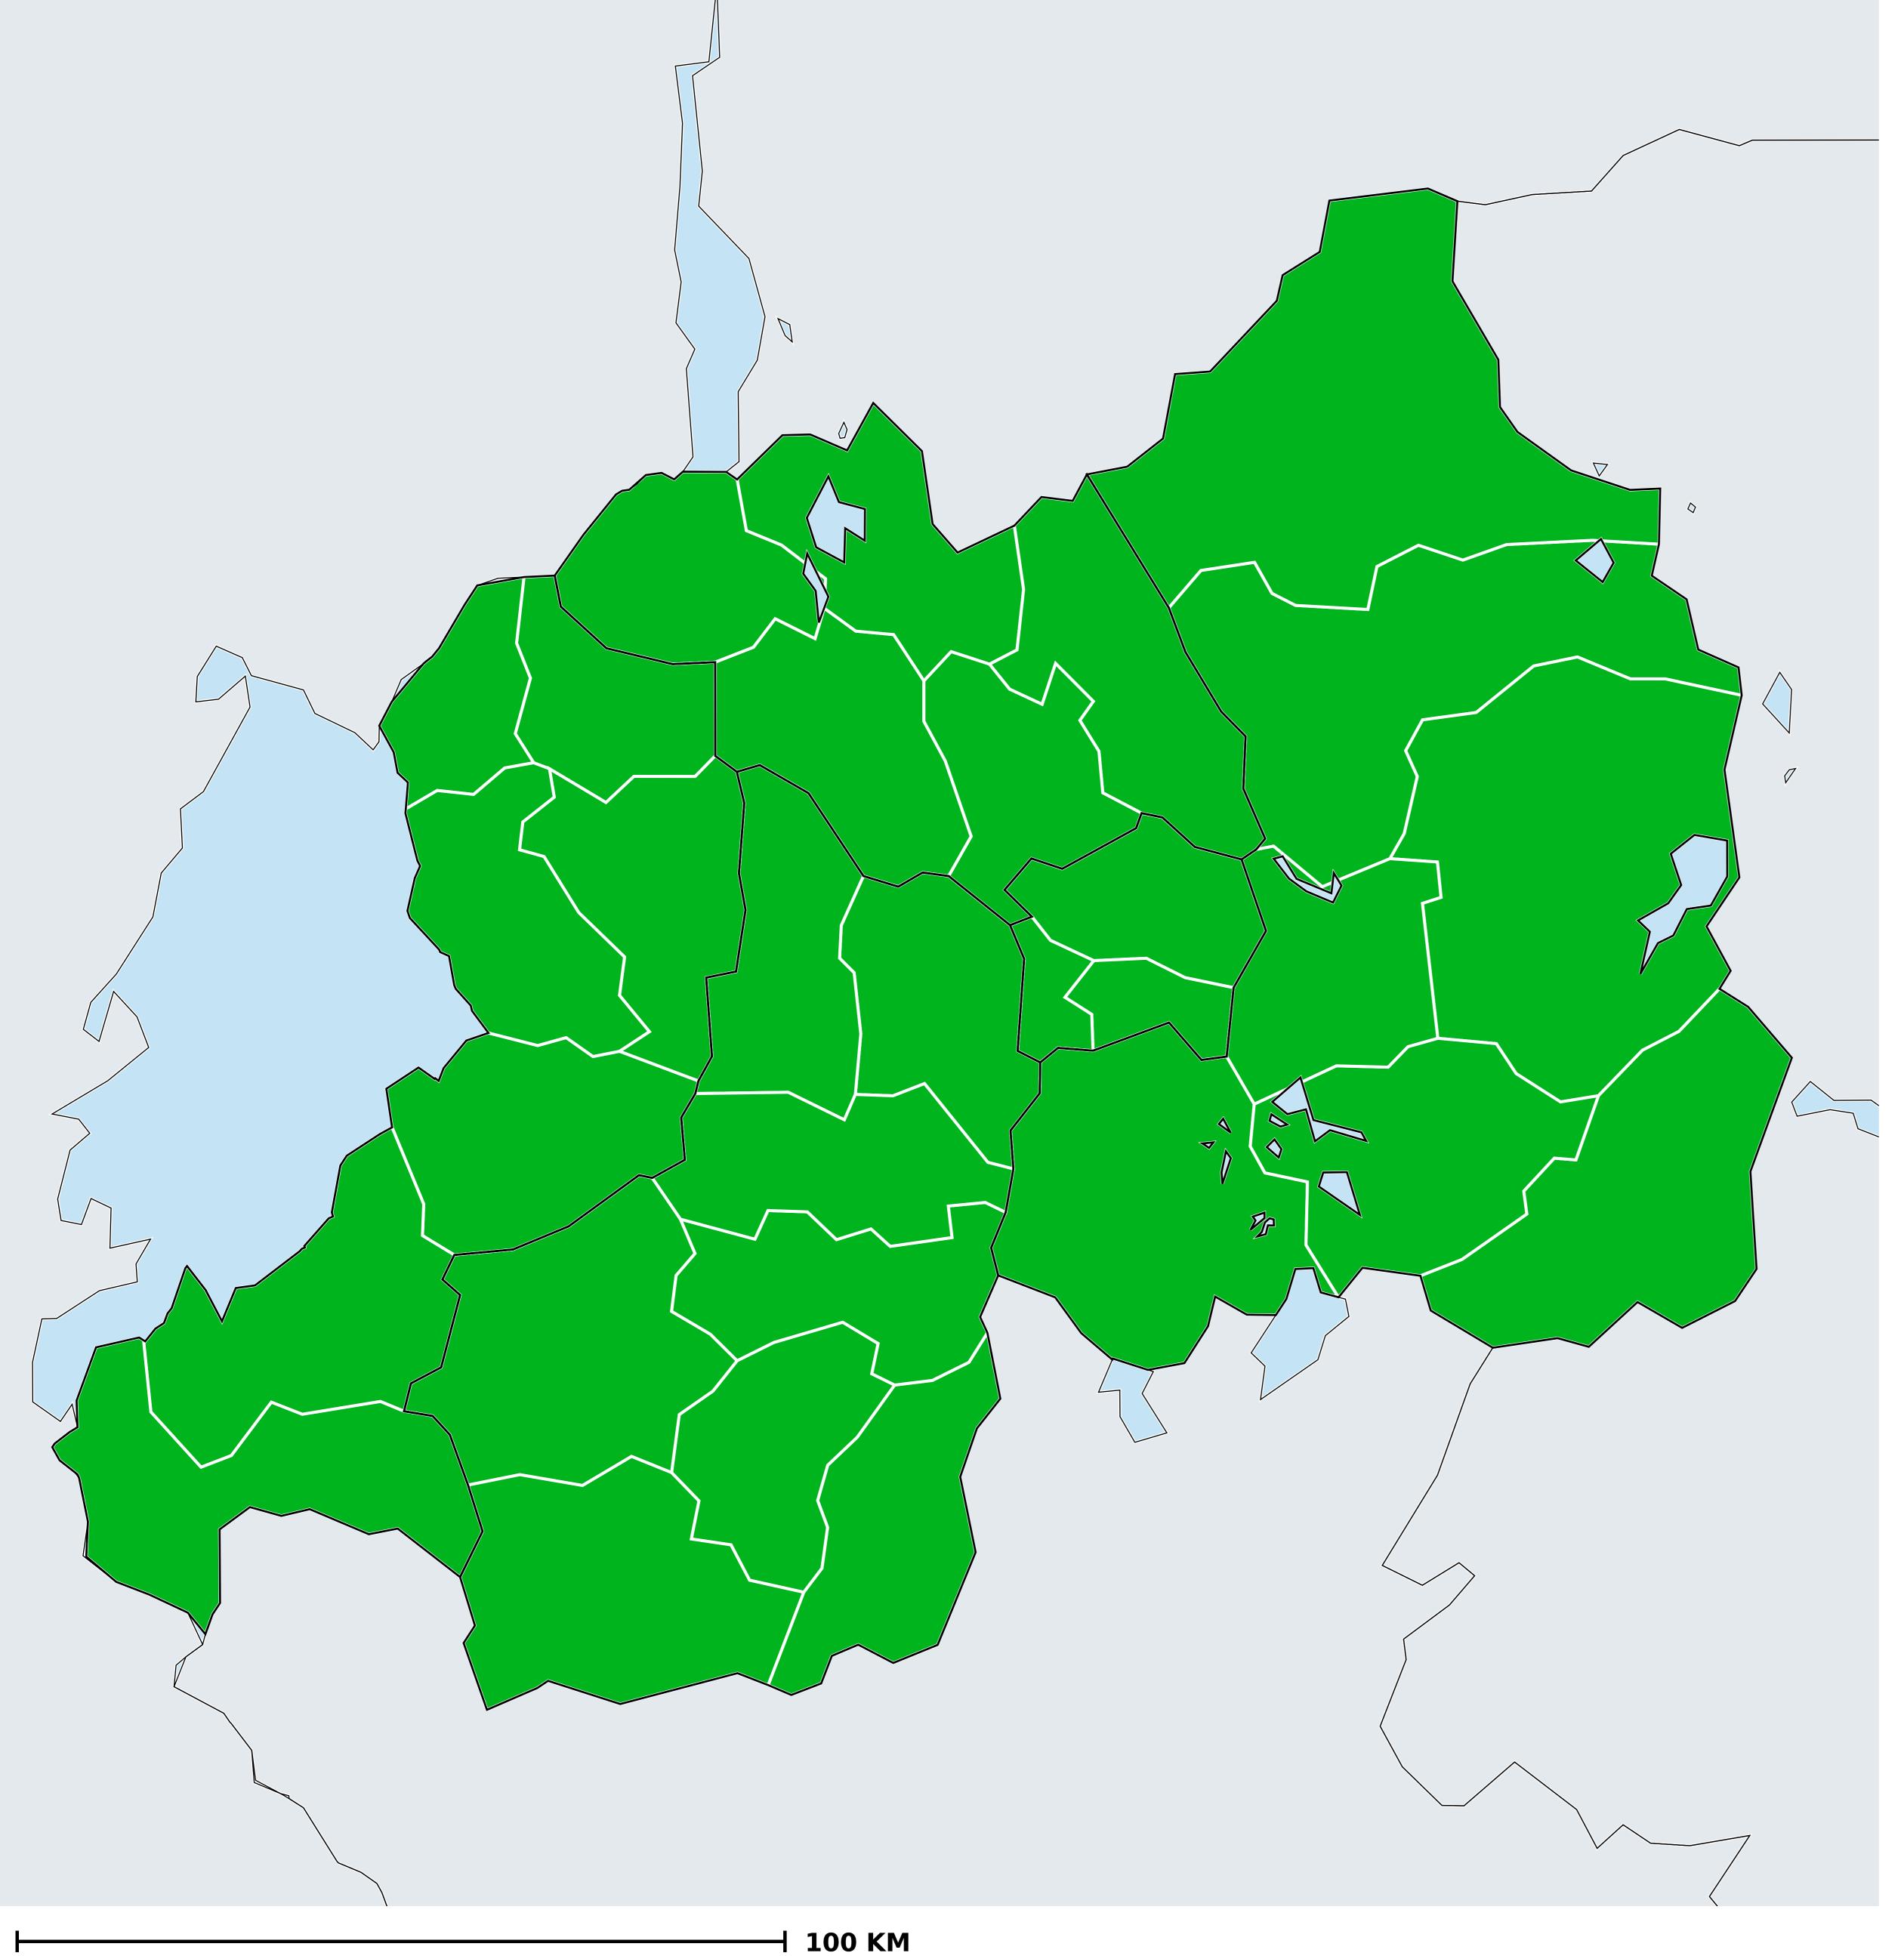

## Rwanda (2014)

## Therapeutic MDA/PC coverage of Lymphatic filariasis

Lymphatic filariasis > MDA/PC coverage > Therapeutic coverage

Boundaries, names and designations used here do not imply expression of WHO opinion concerning the legal status of any country, territory or area, or of its authorities, or concerning delimitation of frontiers or boundaries. Dotted / dashed lines represent approximate border lines for which there may not yet be full agreement.

## **Data Source:**

Data provided by health ministries to ESPEN through WHO reporting processes. All reasonable precautions have been taken to verify this information

Copyright 2023 WHO. All rights reserved. Generated 19 September 2023