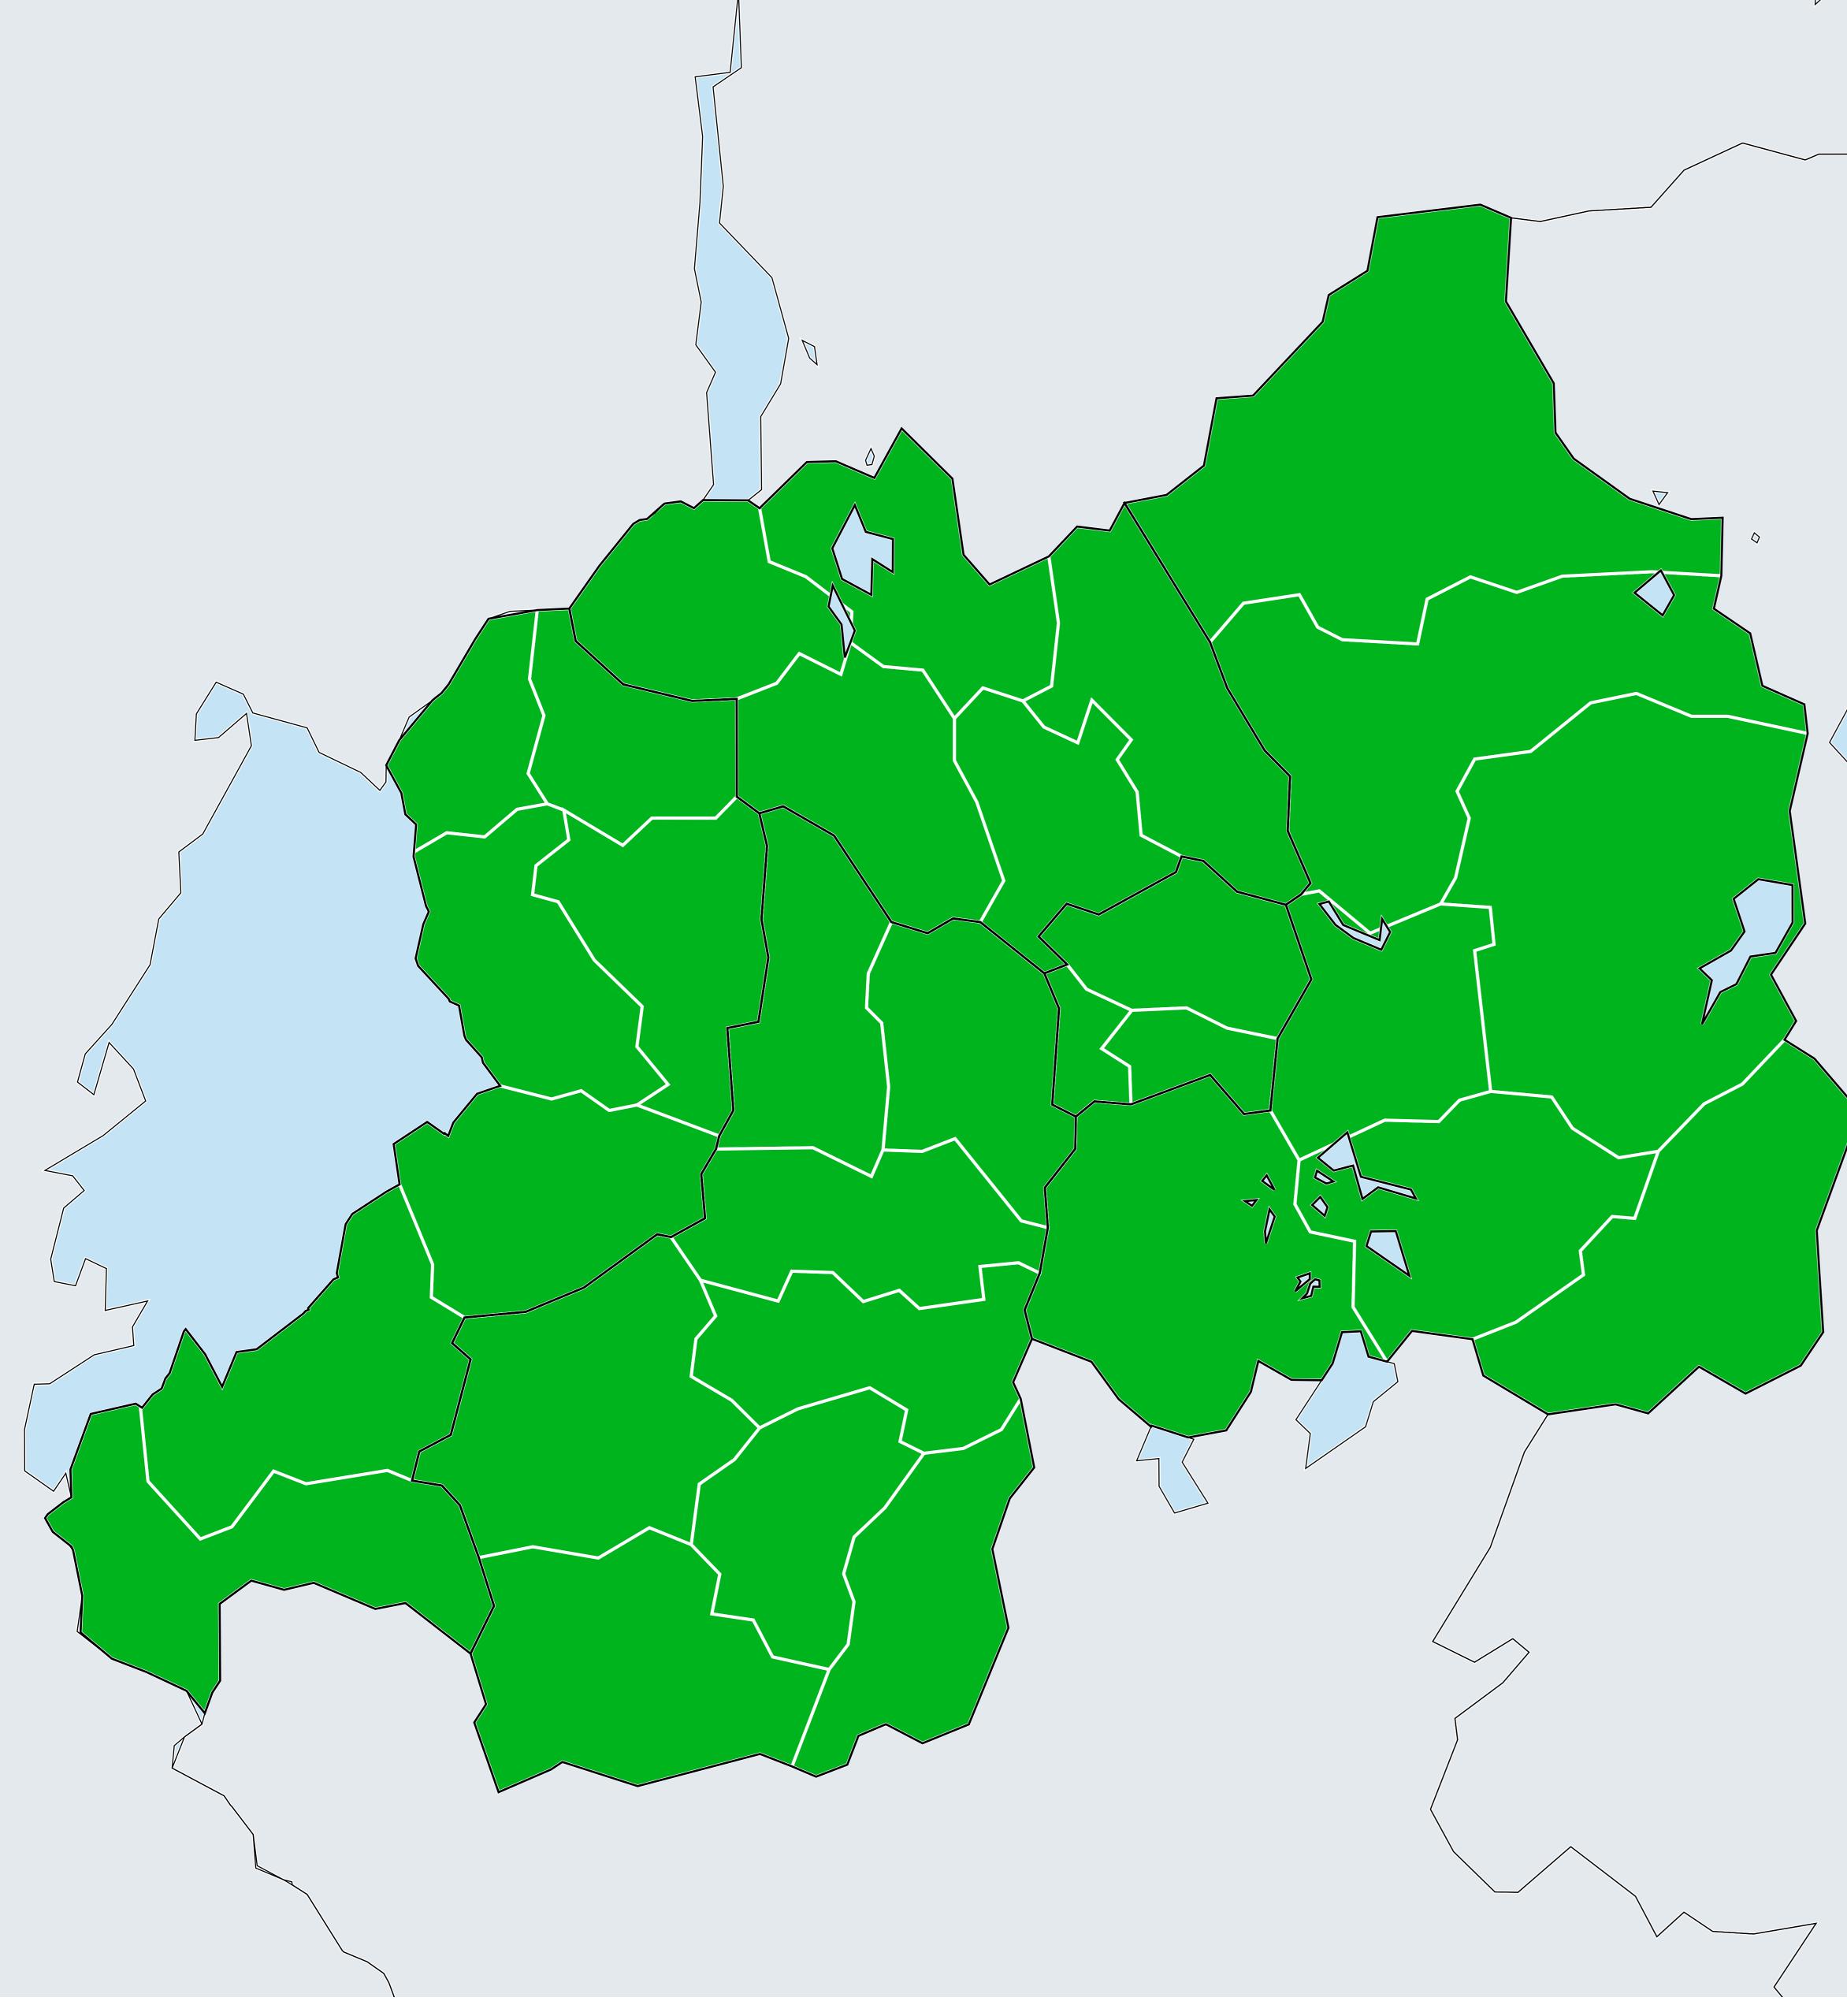

## Rwanda (2014) Geographic MDA/PC coverage of Lymphatic filariasis

## Lymphatic filariasis > MDA/PC coverage > Geographic coverage

Non-endemic Endemicity unknown MDA not delivered - Endemic MDA delivered Under post-intervention surveillance No data available

Boundaries, names and designations used here do not imply expression of WHO opinion concerning the legal status of any country, territory or area, or of its authorities, or concerning delimitation of frontiers or boundaries. Dotted / dashed lines represent approximate border lines for which there may not yet be full agreement.

## **Data Source:**

Data provided by health ministries to ESPEN through WHO reporting processes. All reasonable precautions have been taken to verify this information Copyright 2023 WHO. All rights reserved. Generated 19 September 2023