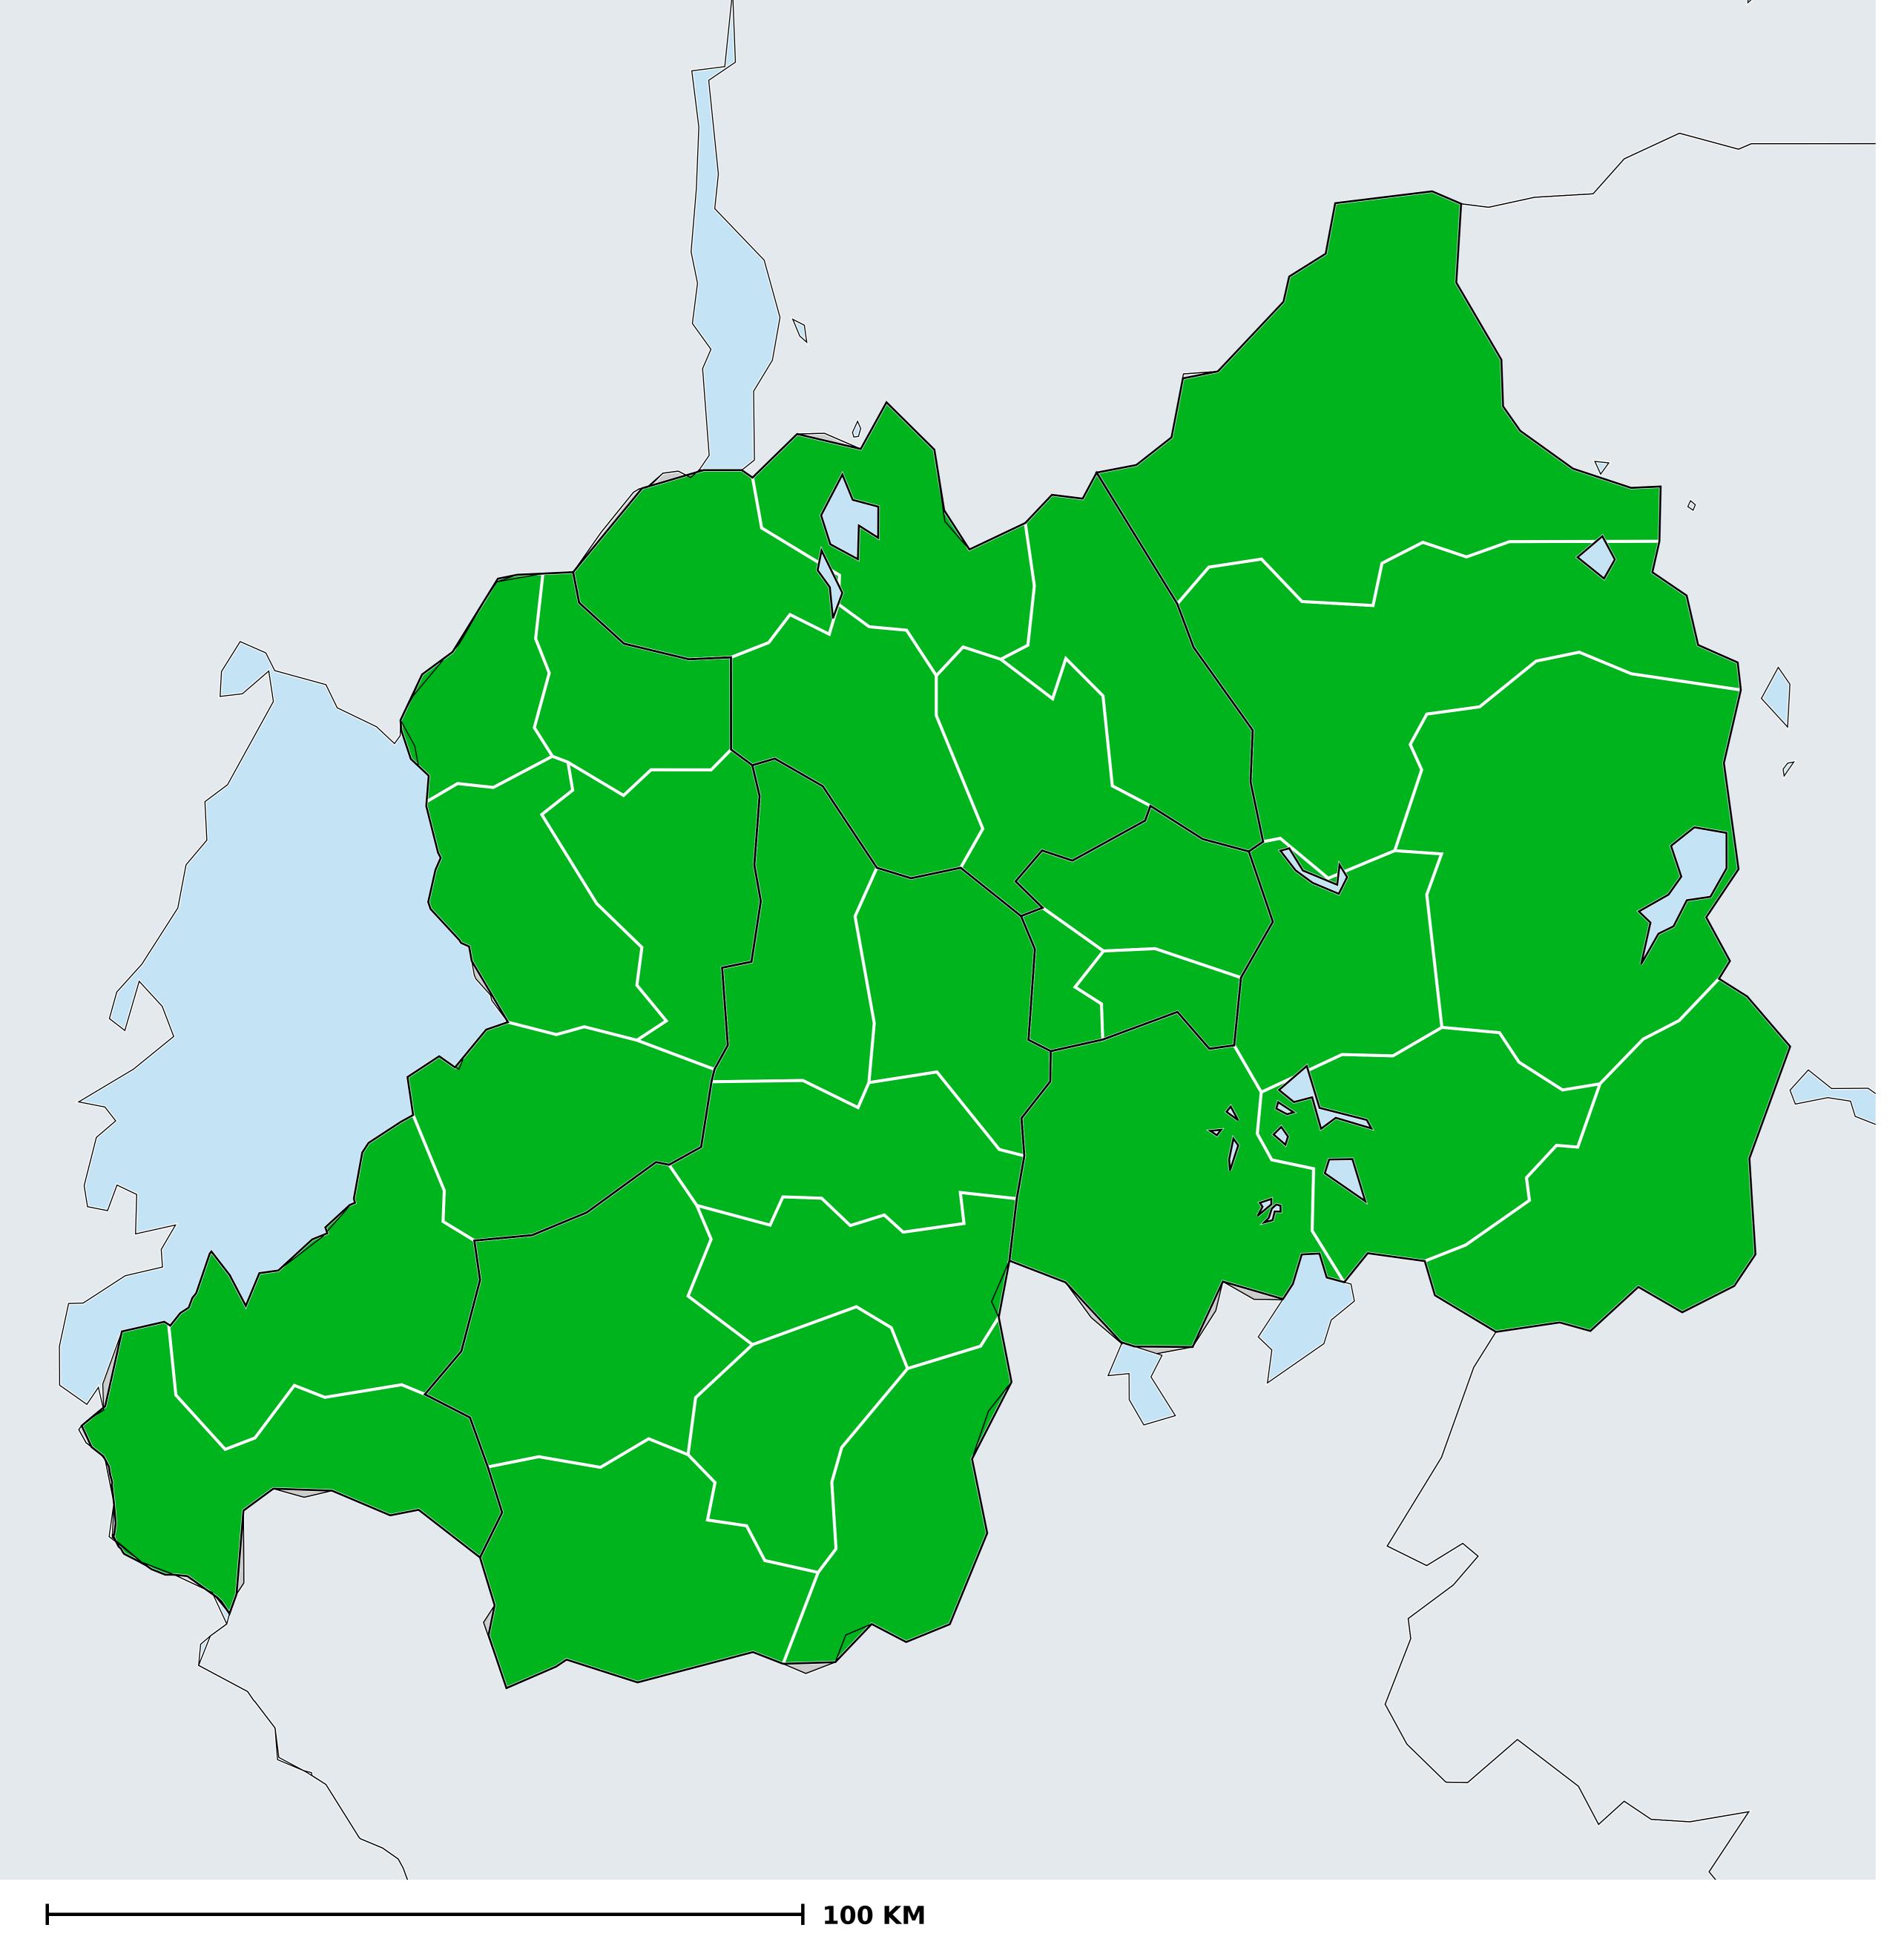

## Lymphatic filariasis > Endemicity

Boundaries, names and designations used here do not imply expression of WHO opinion concerning the legal status of any country, territory or area, or of its authorities, or concerning delimitation of frontiers or boundaries. Dotted / dashed lines represent approximate border lines for which there may not yet be full agreement.

## **Data Source:**

Data provided by health ministries to ESPEN through WHO reporting processes. All reasonable precautions have been taken to verify this information

Copyright 2024 WHO. All rights reserved. Generated 23 January 2024