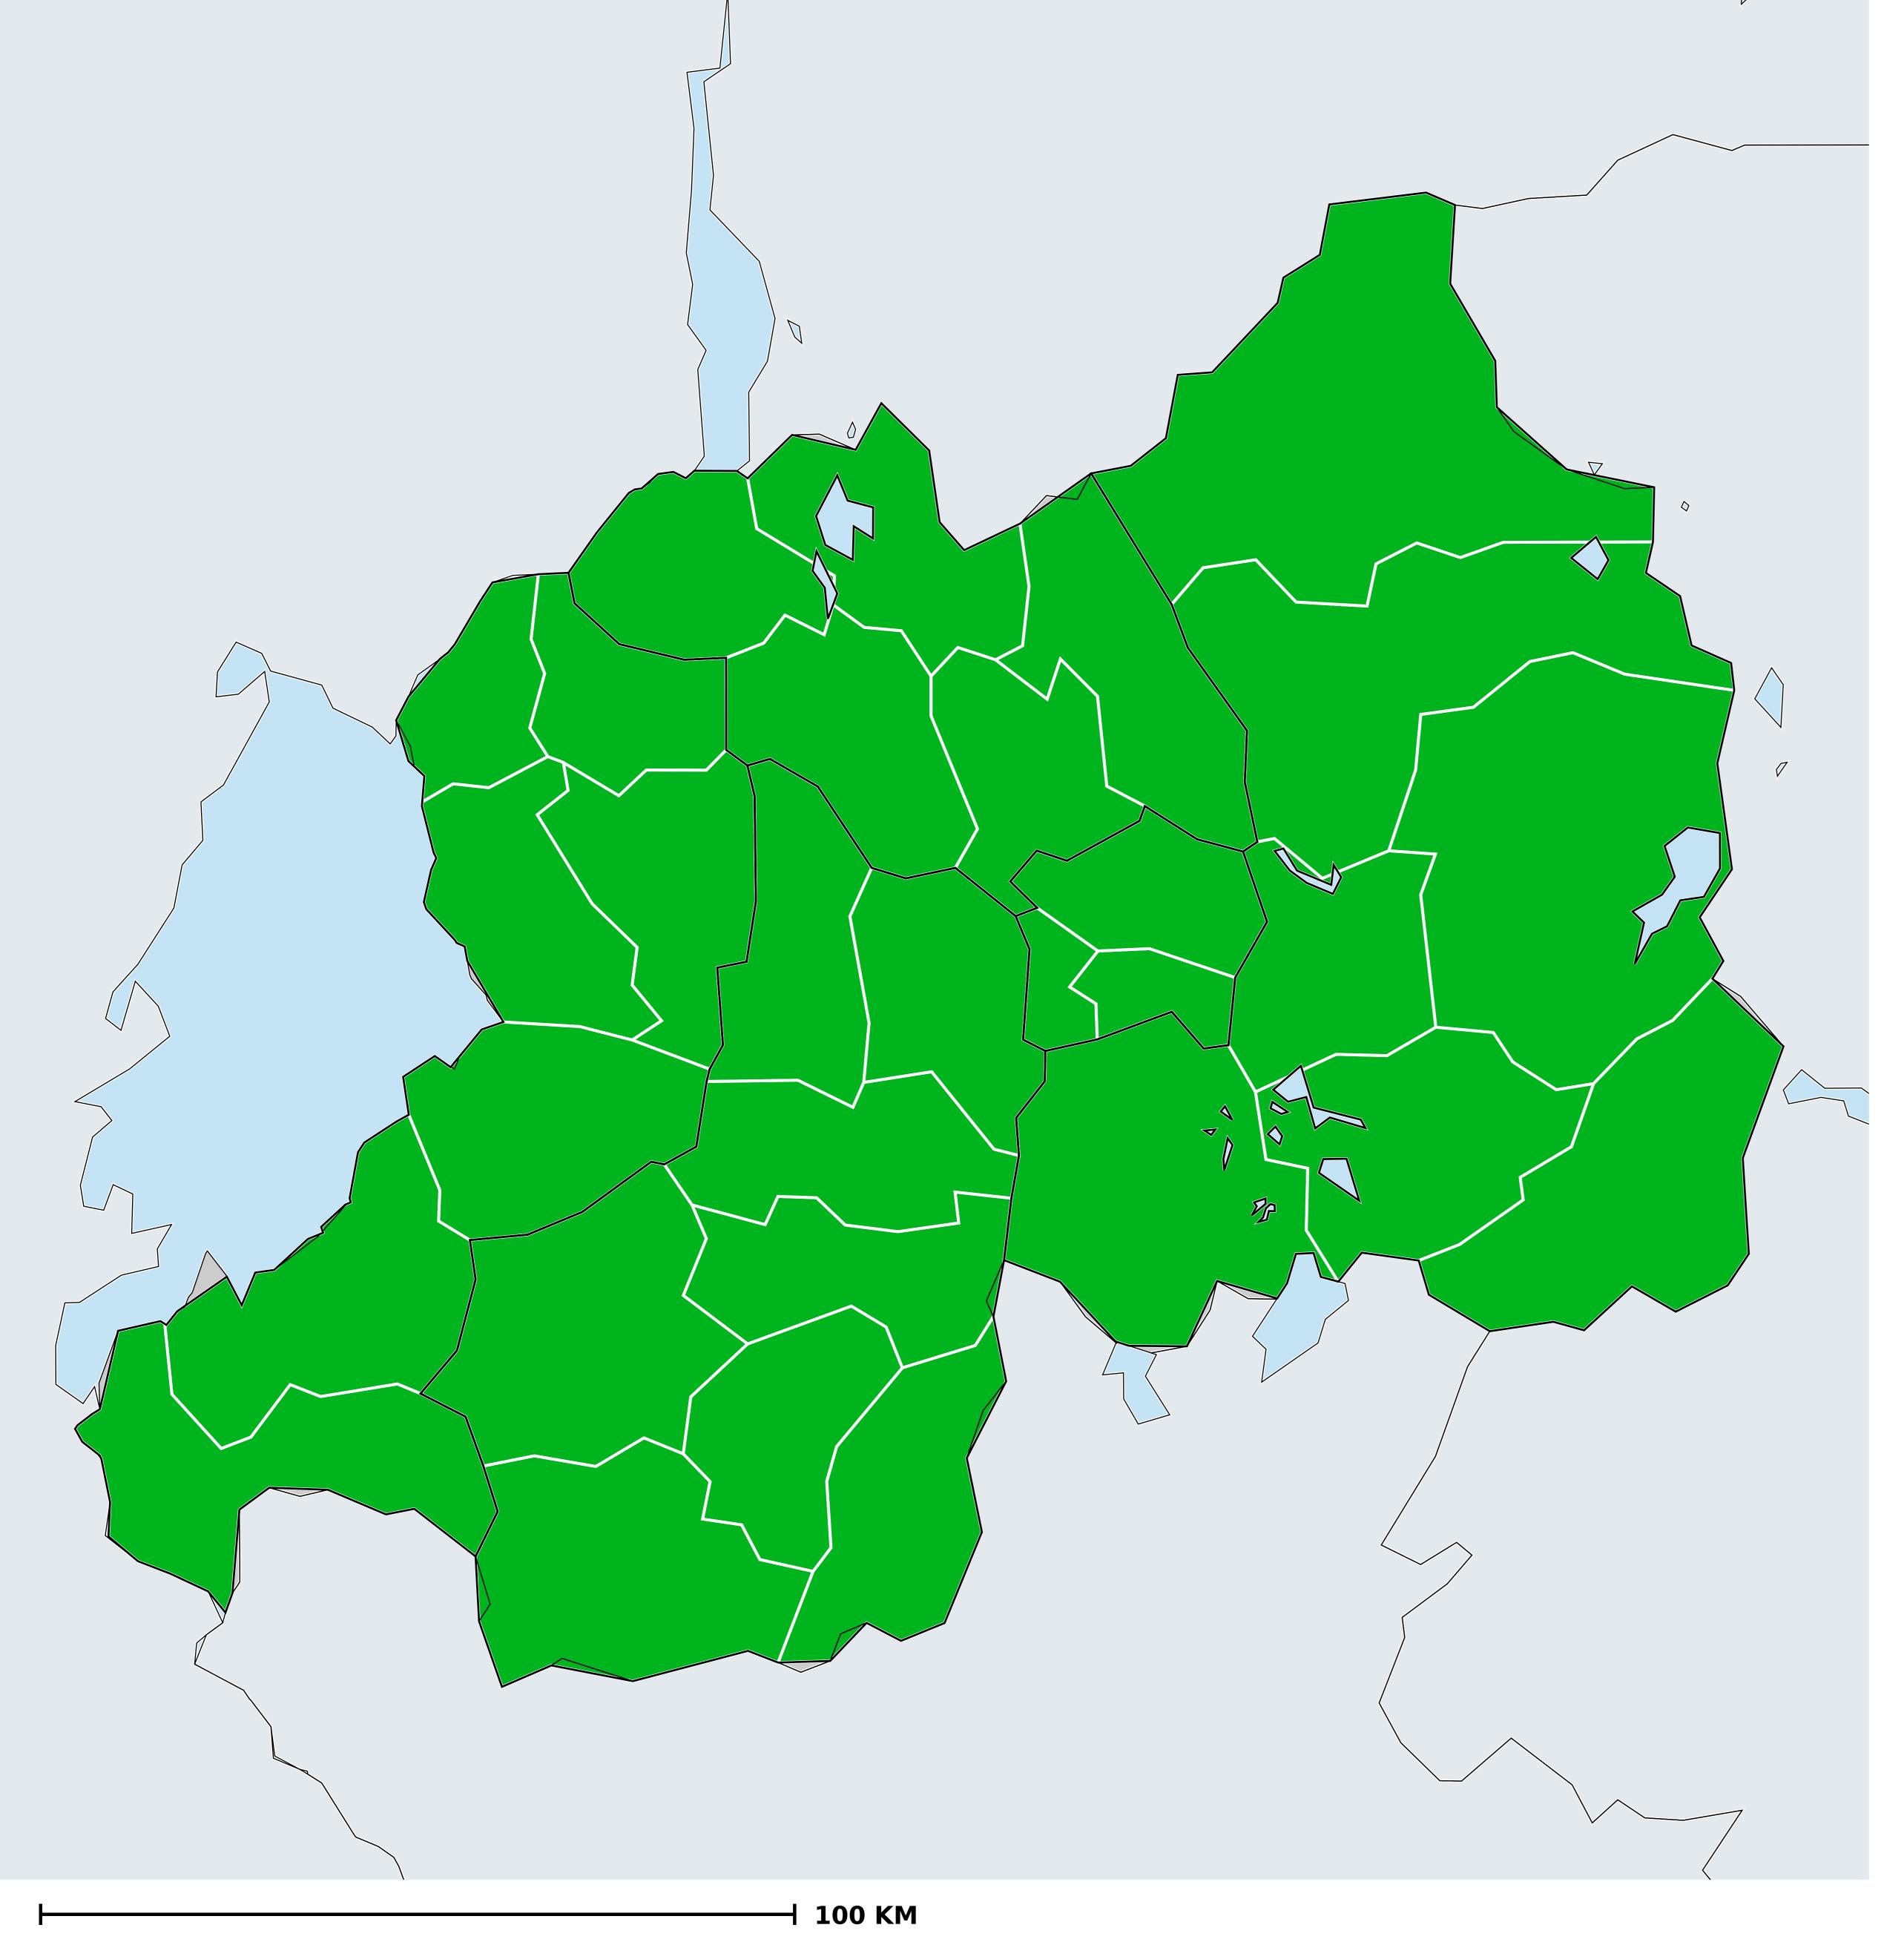

## Rwanda (2016)

## Status of Lymphatic filariasis Elimination

Lymphatic filariasis > Endemicity

Boundaries, names and designations used here do not imply expression of WHO opinion concerning the legal status of any country, territory or area, or of its authorities, or concerning delimitation of frontiers or boundaries. Dotted / dashed lines represent approximate border lines for which there may not yet be full agreement.

## **Data Source:**

Data provided by health ministries to ESPEN through WHO reporting processes. All reasonable precautions have been taken to verify this information

Copyright 2023 WHO. All rights reserved. Generated 19 September 2023