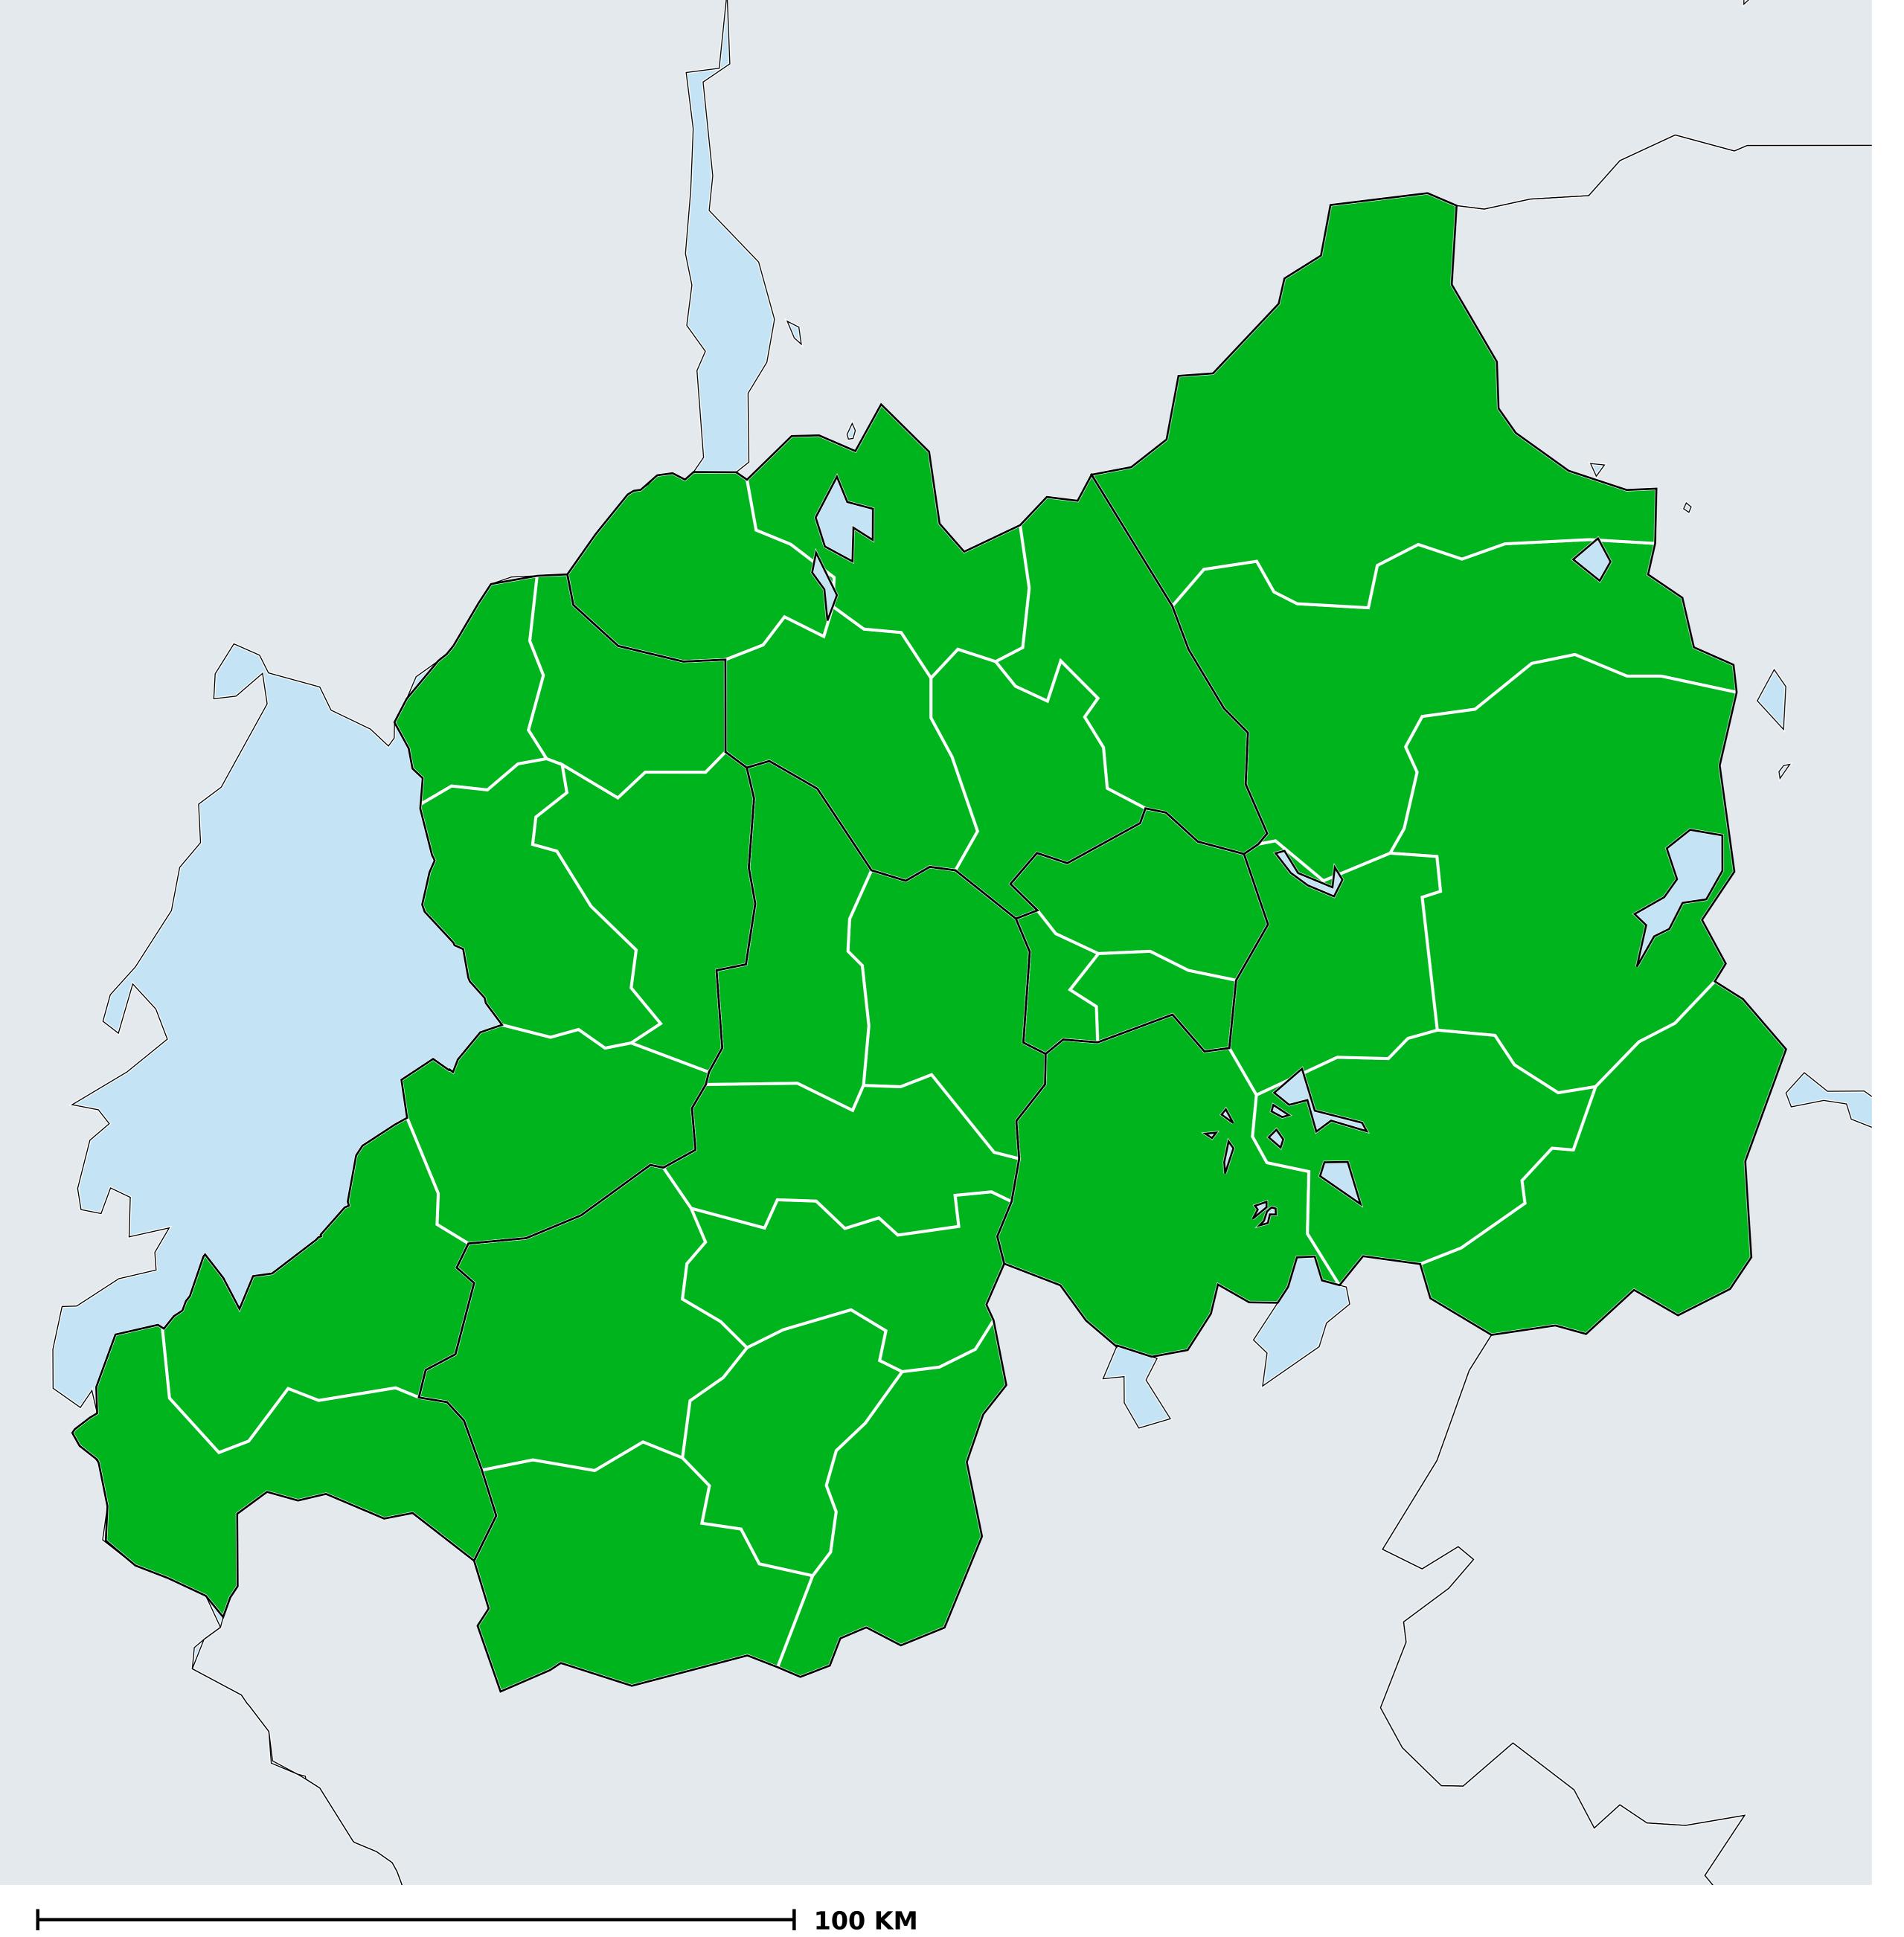

## Rwanda (2014)

## Status of Lymphatic filariasis Elimination

## Lymphatic filariasis > Endemicity

Boundaries, names and designations used here do not imply expression of WHO opinion concerning the legal status of any country, territory or area, or of its authorities, or concerning delimitation of frontiers or boundaries. Dotted / dashed lines represent approximate border lines for which there may not yet be full agreement.

## **Data Source:**

Data provided by health ministries to ESPEN through WHO reporting processes. All reasonable precautions have been taken to verify this information

Copyright 2023 WHO. All rights reserved. Generated 19 September 2023