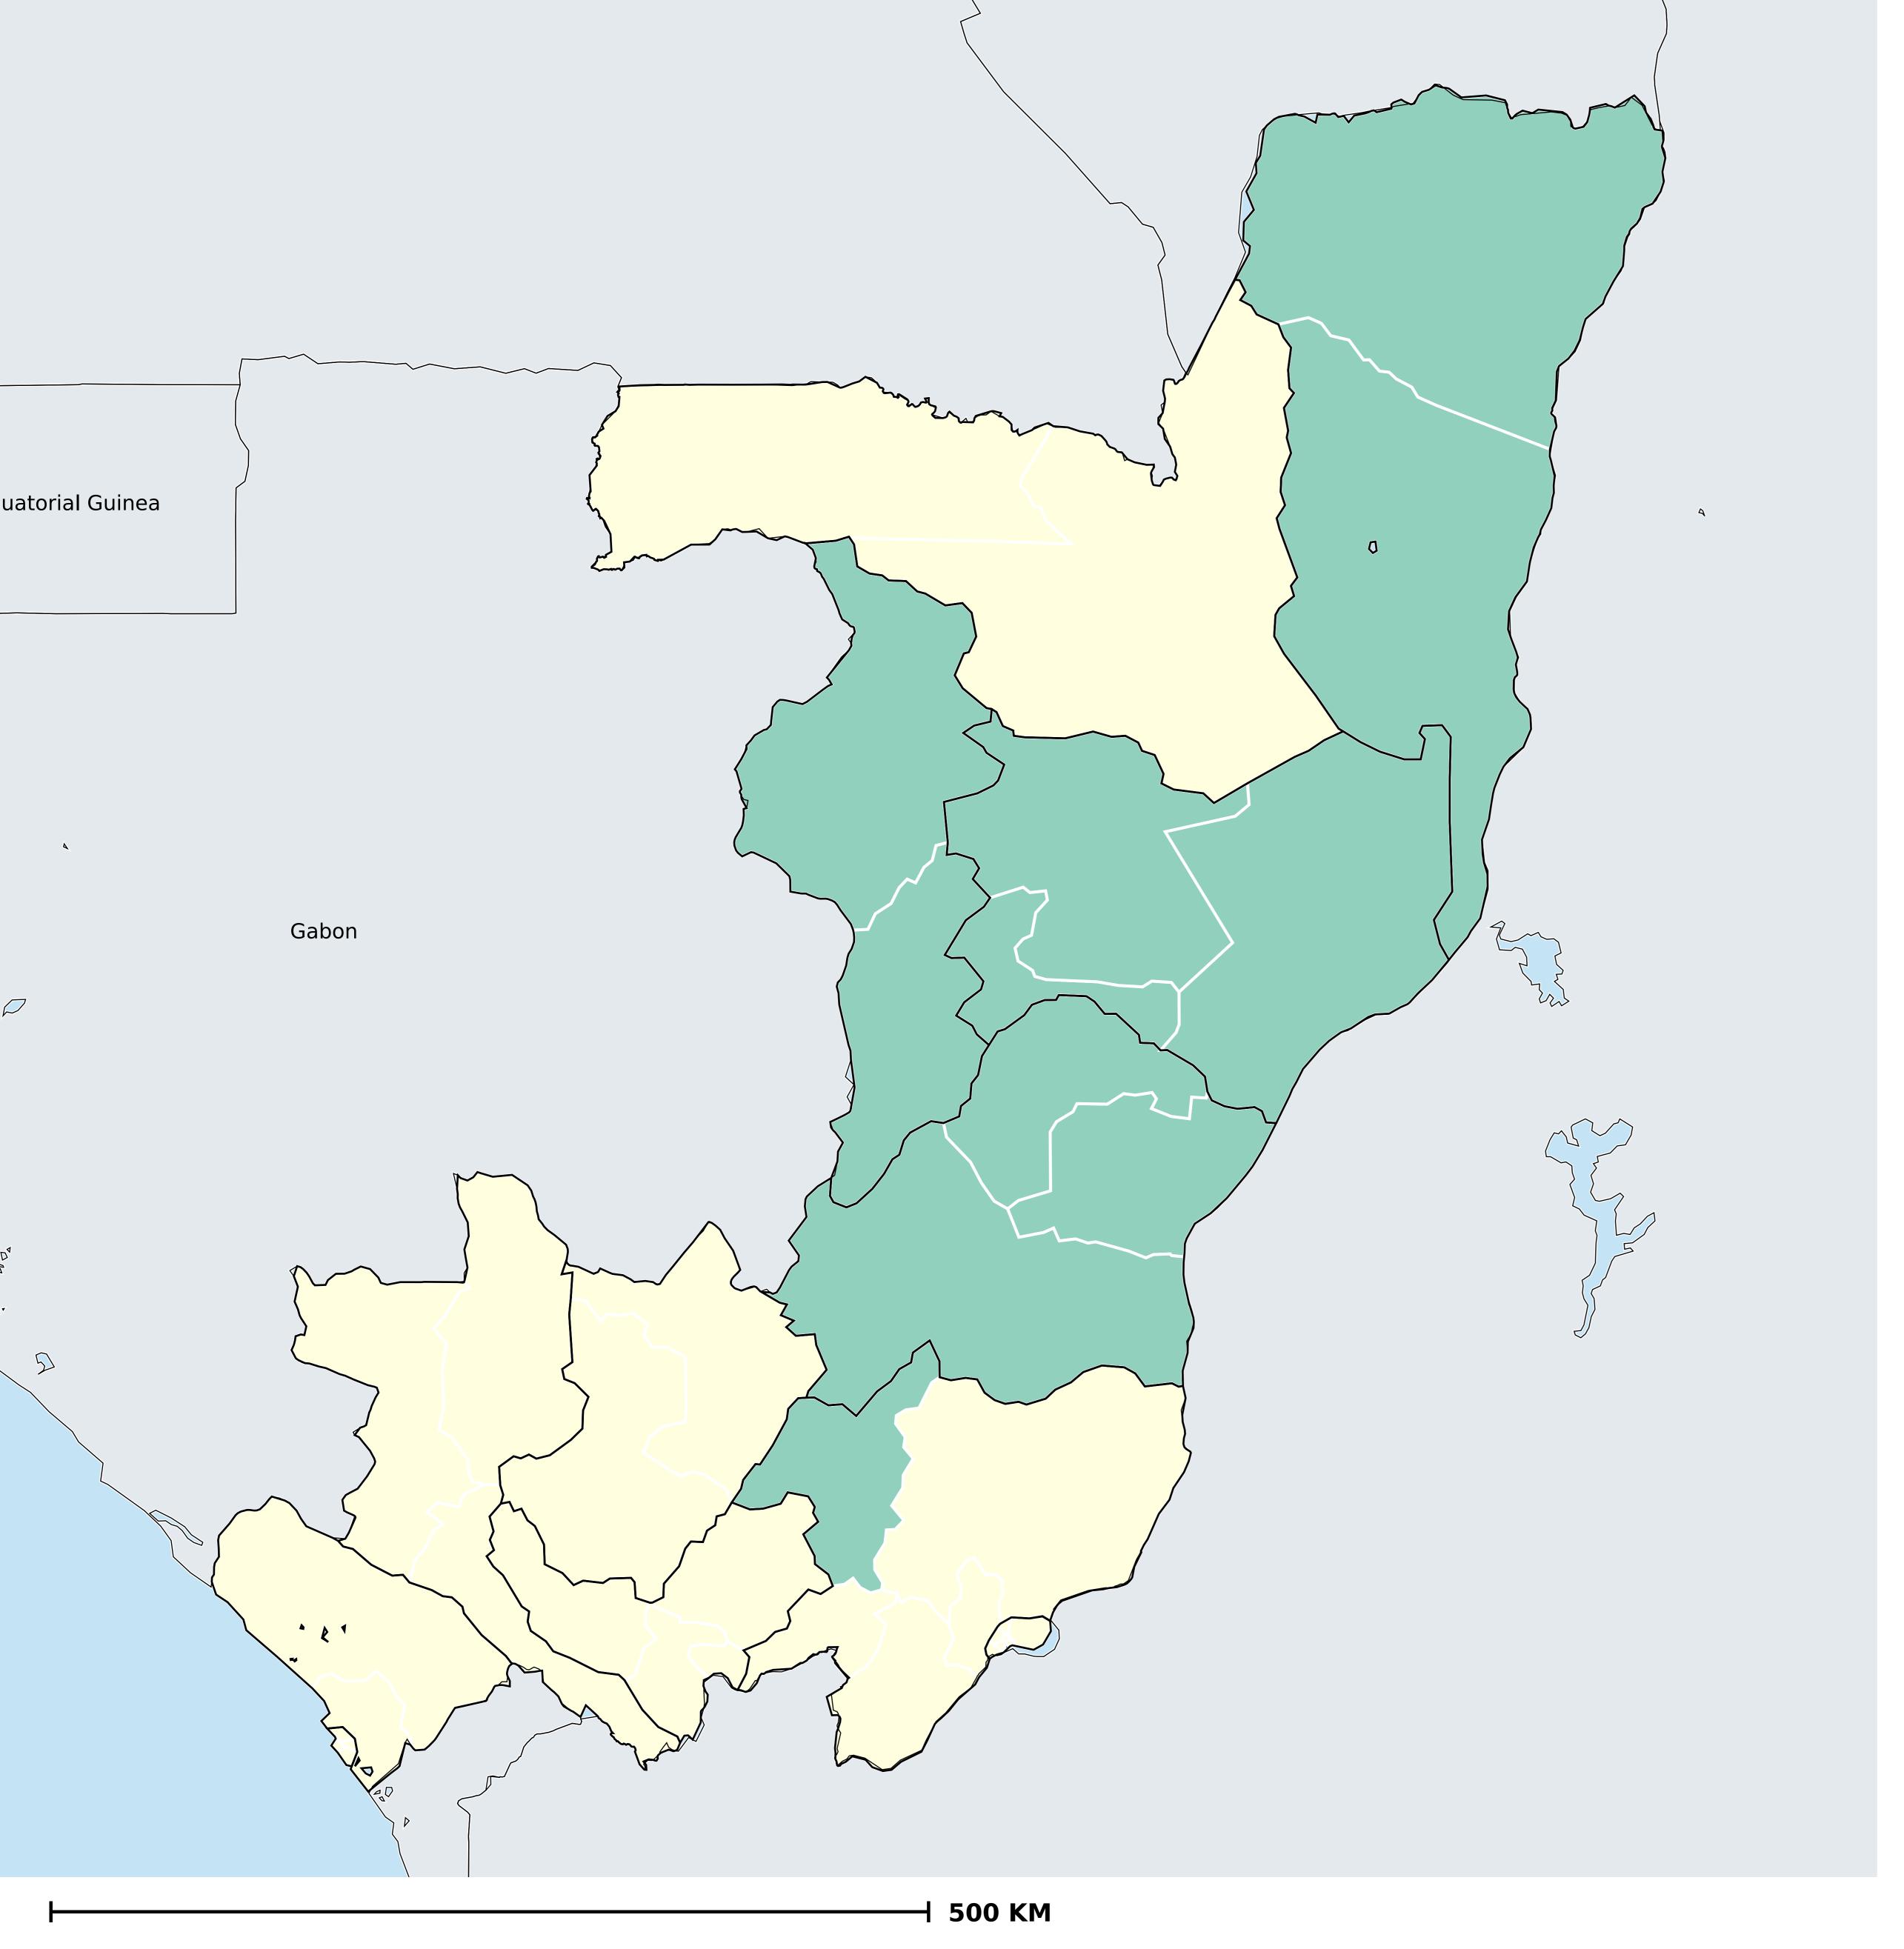

## Republic of Congo (2017)

Population limited to surface water (model estimates)

WASH > Access to water > Surface

Boundaries, names and designations used here do not imply expression of WHO opinion concerning the legal status of any country, territory or area, or of its authorities, or concerning delimitation of frontiers or boundaries. Dotted / dashed lines represent approximate border lines for which there may not yet be full agreement.

## **Data Source:**

WaSH estimates produced by the Local Burden of Disease WaSH Collaborators using geostatistical models incorporating data from household surveys and censuses. DOI: https://doi.org/10.1016/S2214-109X(20)30278-3