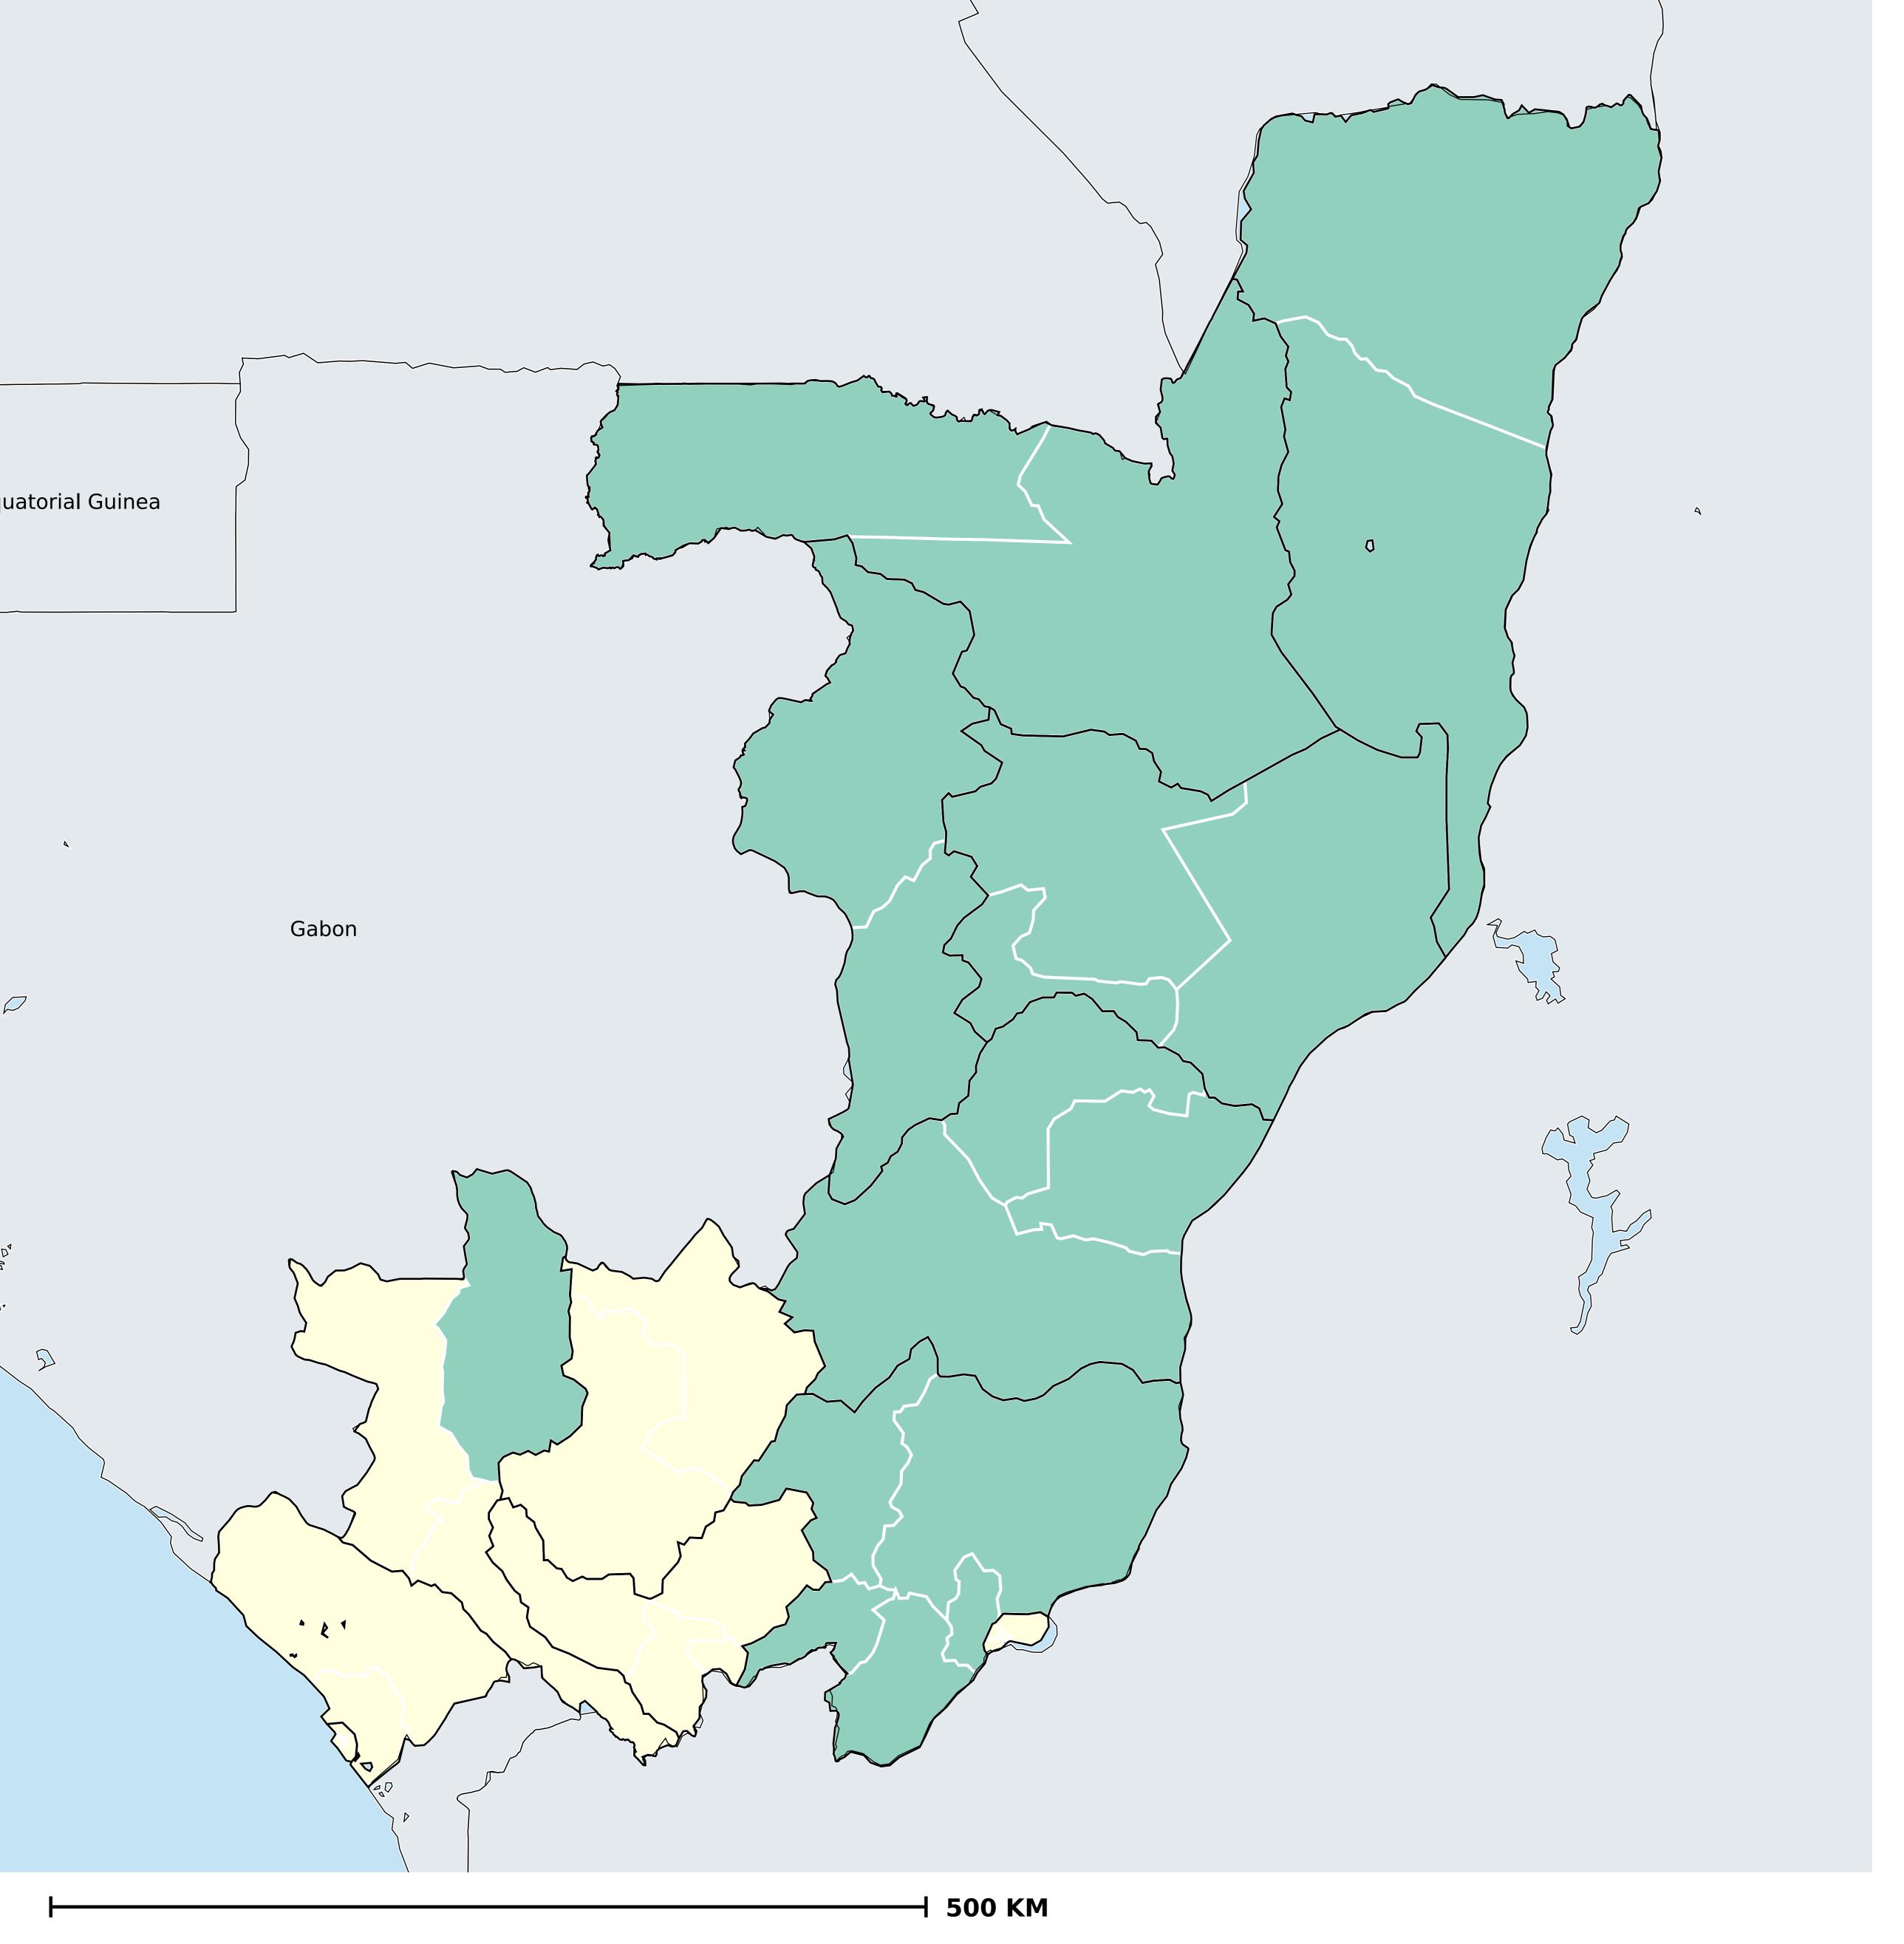

## Republic of Congo (2015)

Population limited to surface water (model estimates)

WASH > Access to water > Surface

Boundaries, names and designations used here do not imply expression of WHO opinion concerning the legal status of any country, territory or area, or of its authorities, or concerning delimitation of frontiers or boundaries. Dotted / dashed lines represent approximate border lines for which there may not yet be full agreement.

## **Data Source:**

WaSH estimates produced by the Local Burden of Disease WaSH Collaborators using geostatistical models incorporating data from household surveys and censuses. DOI: https://doi.org/10.1016/S2214-109X(20)30278-3