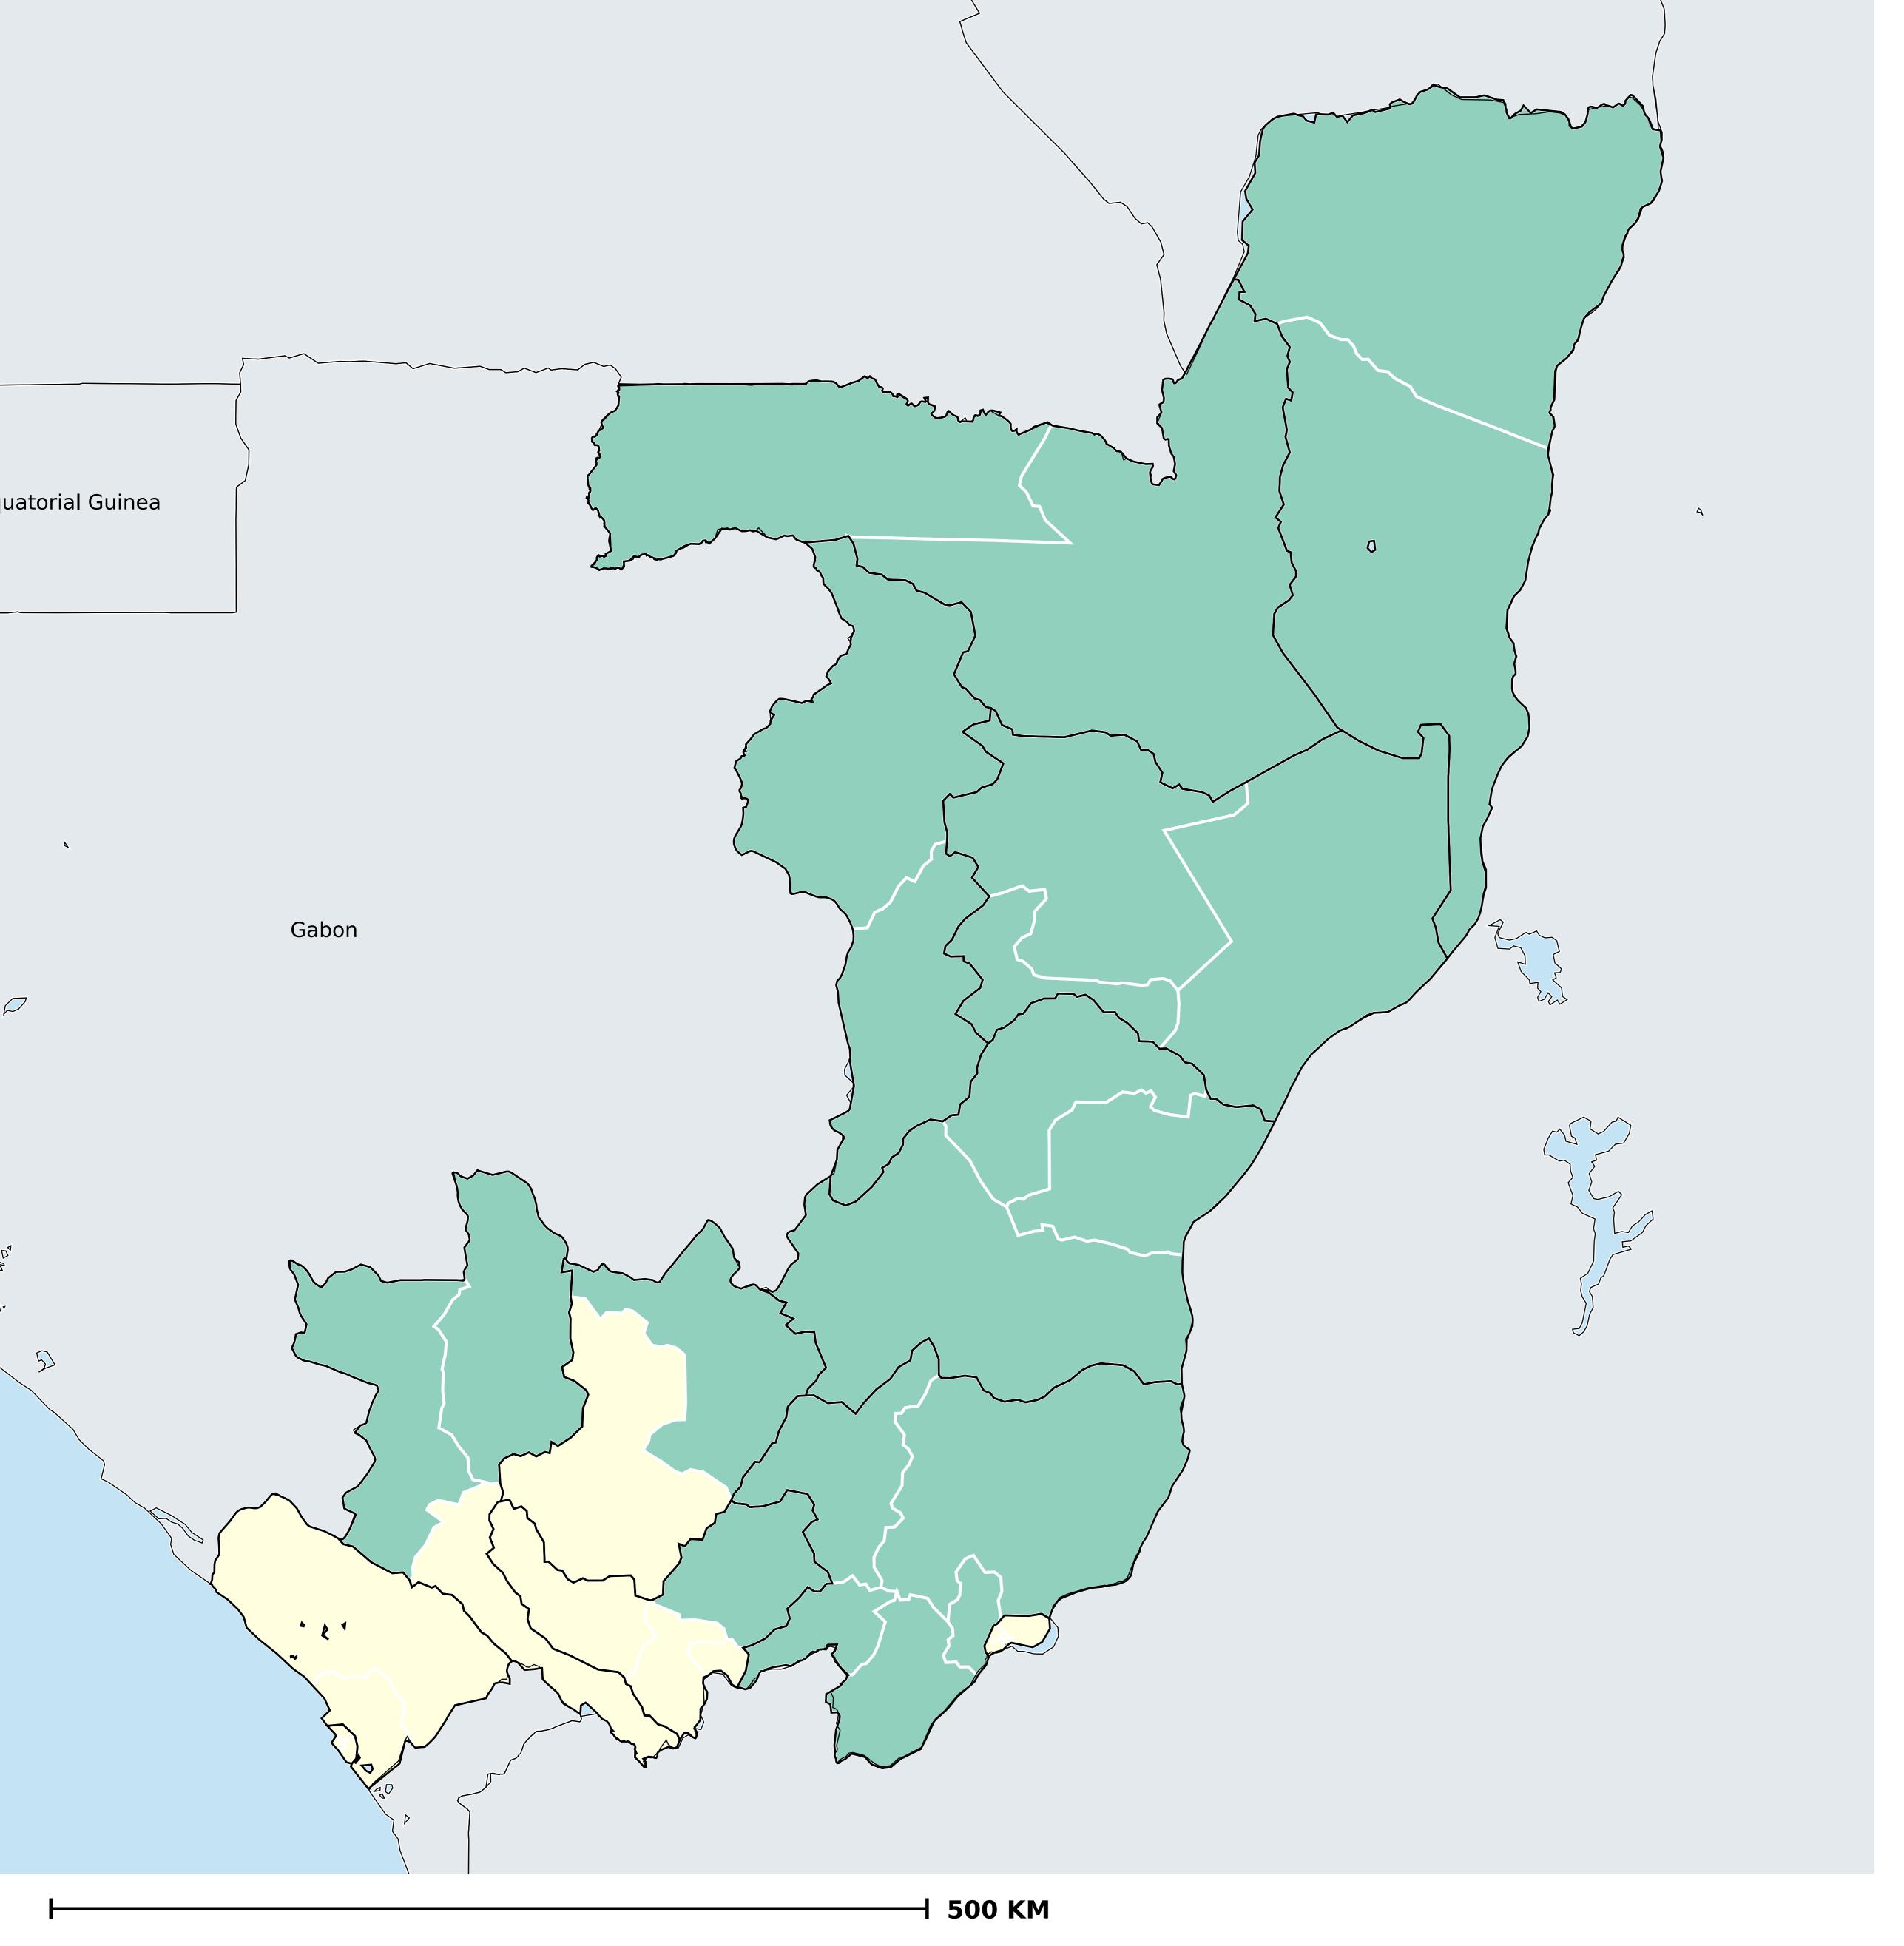

## Republic of Congo (2014)

## Population limited to surface water (model estimates)

WASH > Access to water > Surface

Boundaries, names and designations used here do not imply expression of WHO opinion concerning the legal status of any country, territory or area, or of its authorities, or concerning delimitation of frontiers or boundaries. Dotted / dashed lines represent approximate border lines for which there may not yet be full agreement.

## **Data Source:**

WaSH estimates produced by the Local Burden of Disease WaSH Collaborators using geostatistical models incorporating data from household surveys and censuses. DOI: https://doi.org/10.1016/S2214-109X(20)30278-3