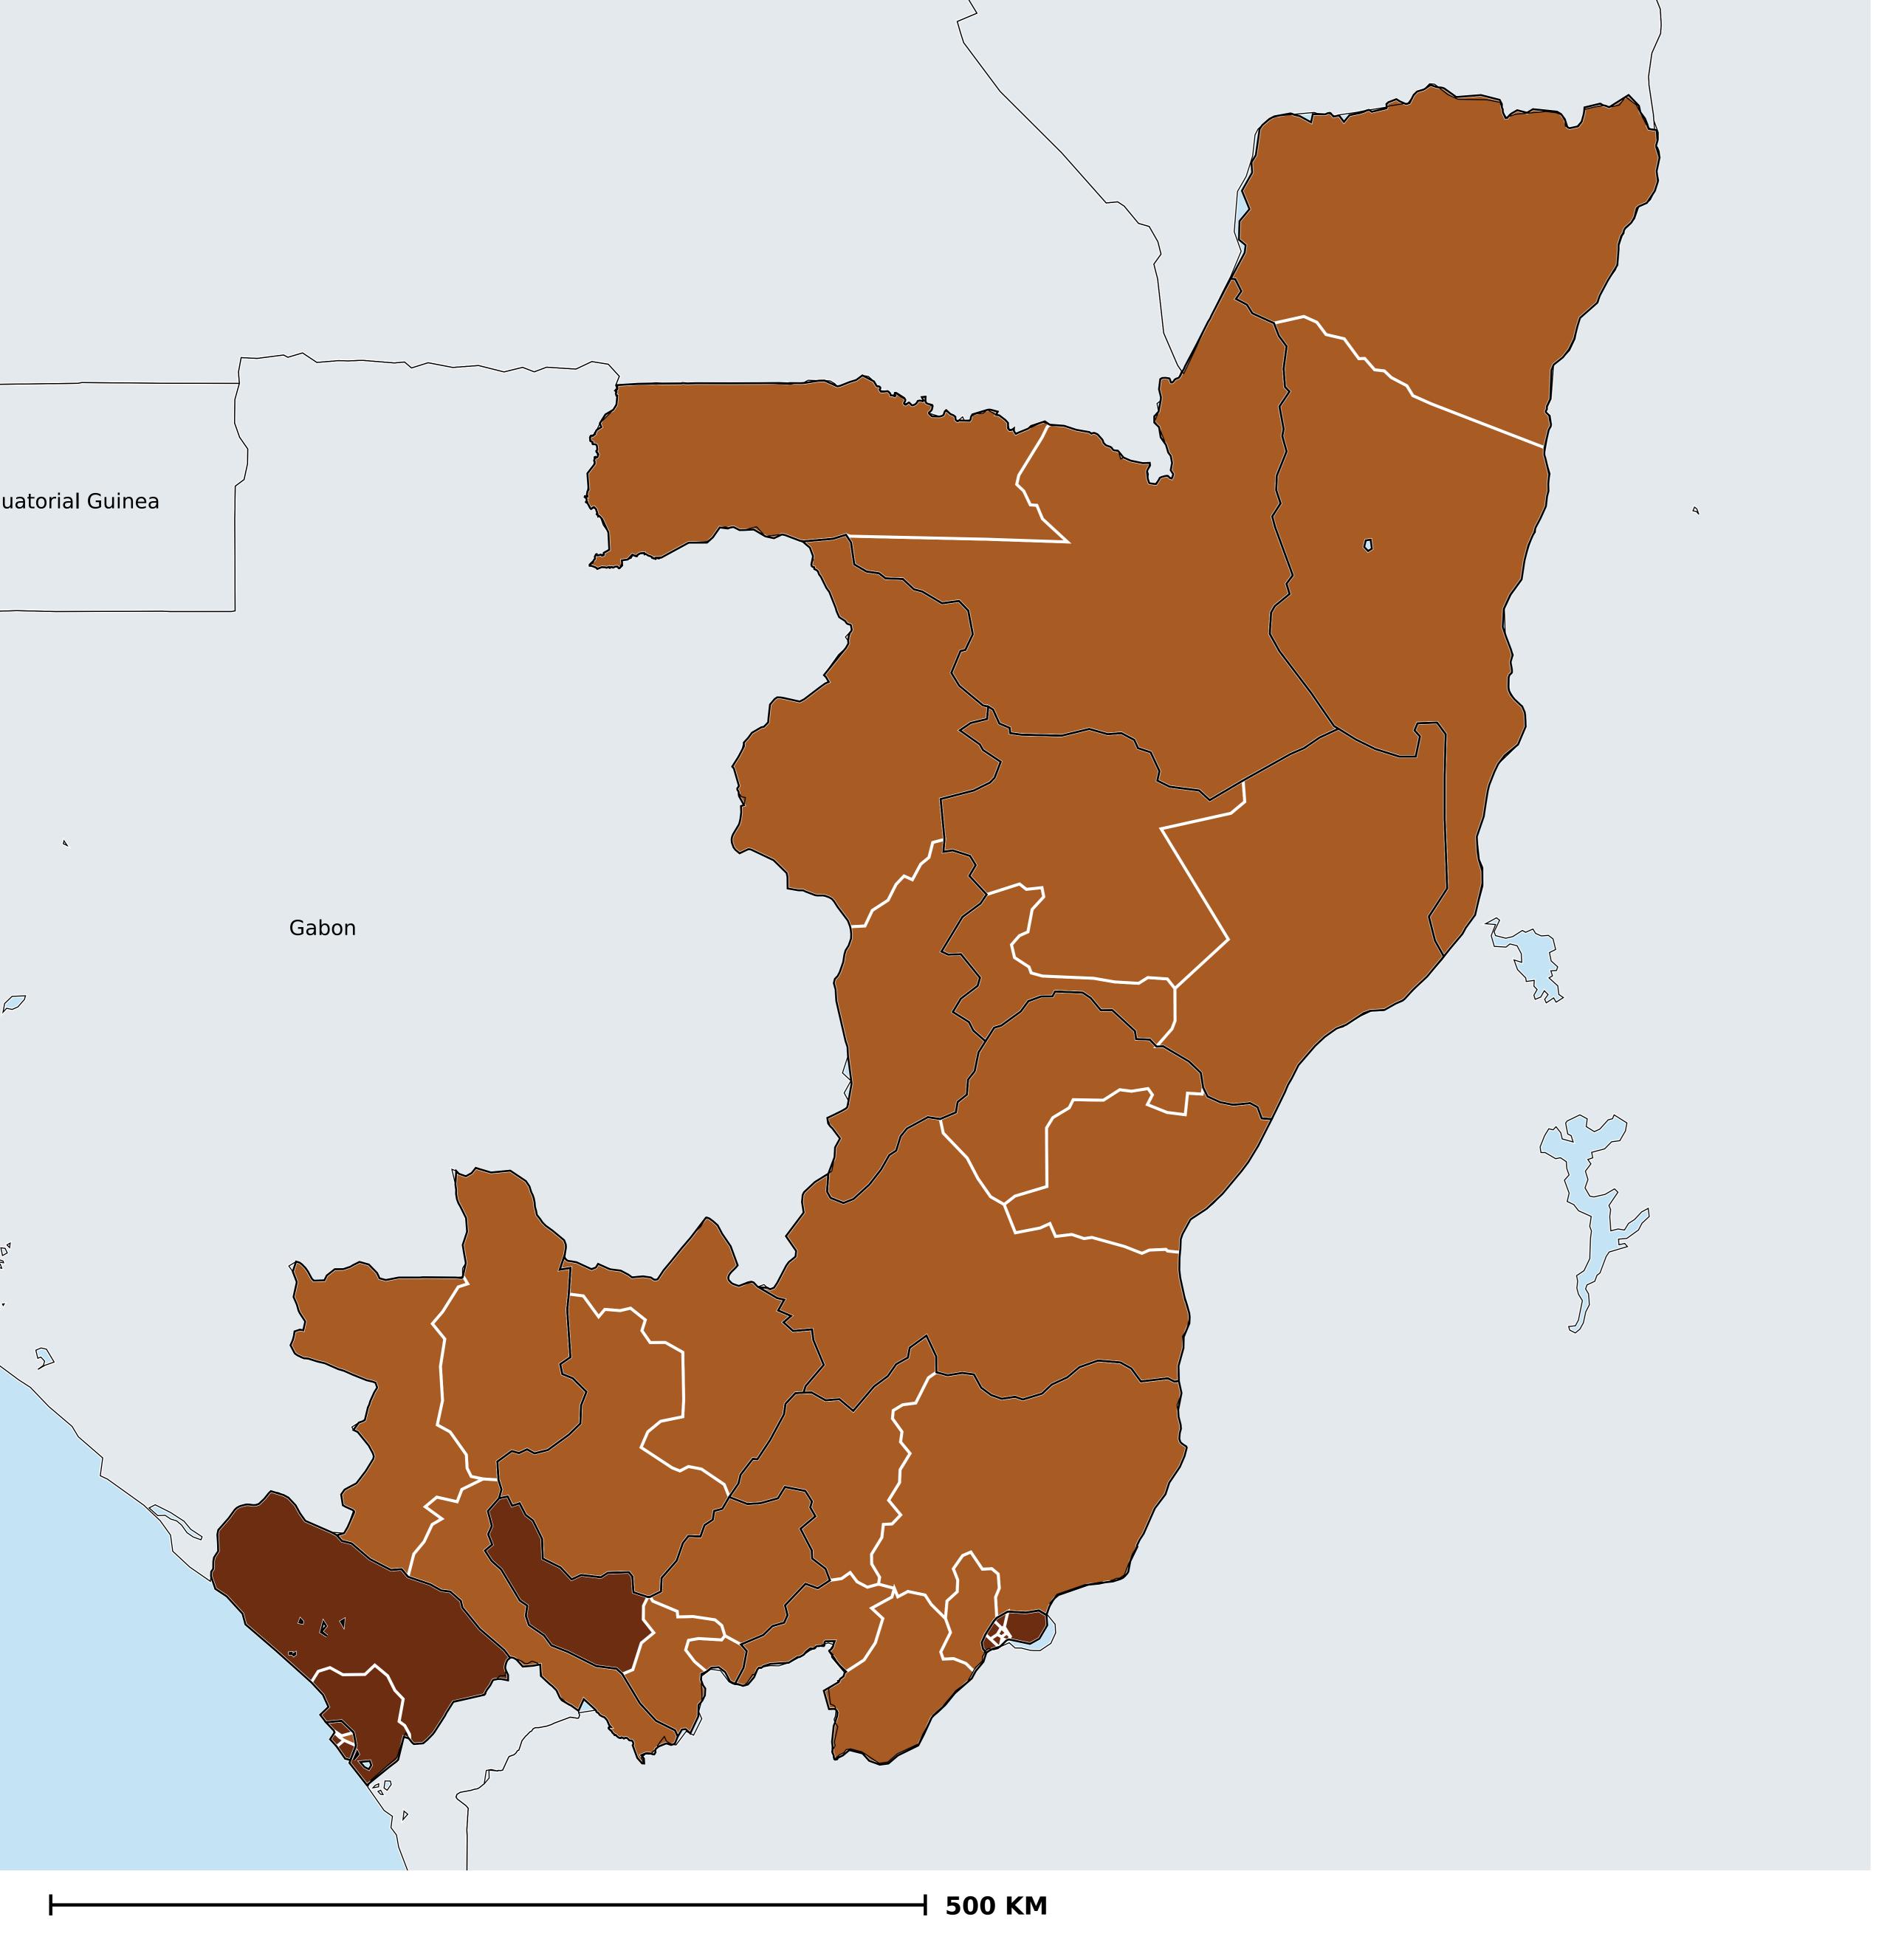

## Republic of Congo (2017)

Access to any improved or unimproved sanitation (model estimates)

WASH > Access to sanitation > Any sanitation

Boundaries, names and designations used here do not imply expression of WHO opinion concerning the legal status of any country, territory or area, or of its authorities, or concerning delimitation of frontiers or boundaries. Dotted / dashed lines represent approximate border lines for which there may not yet be full agreement.

## **Data Source:**

WaSH estimates produced by the Local Burden of Disease WaSH Collaborators using geostatistical models incorporating data from household surveys and censuses. DOI: https://doi.org/10.1016/S2214-109X(20)30278-3