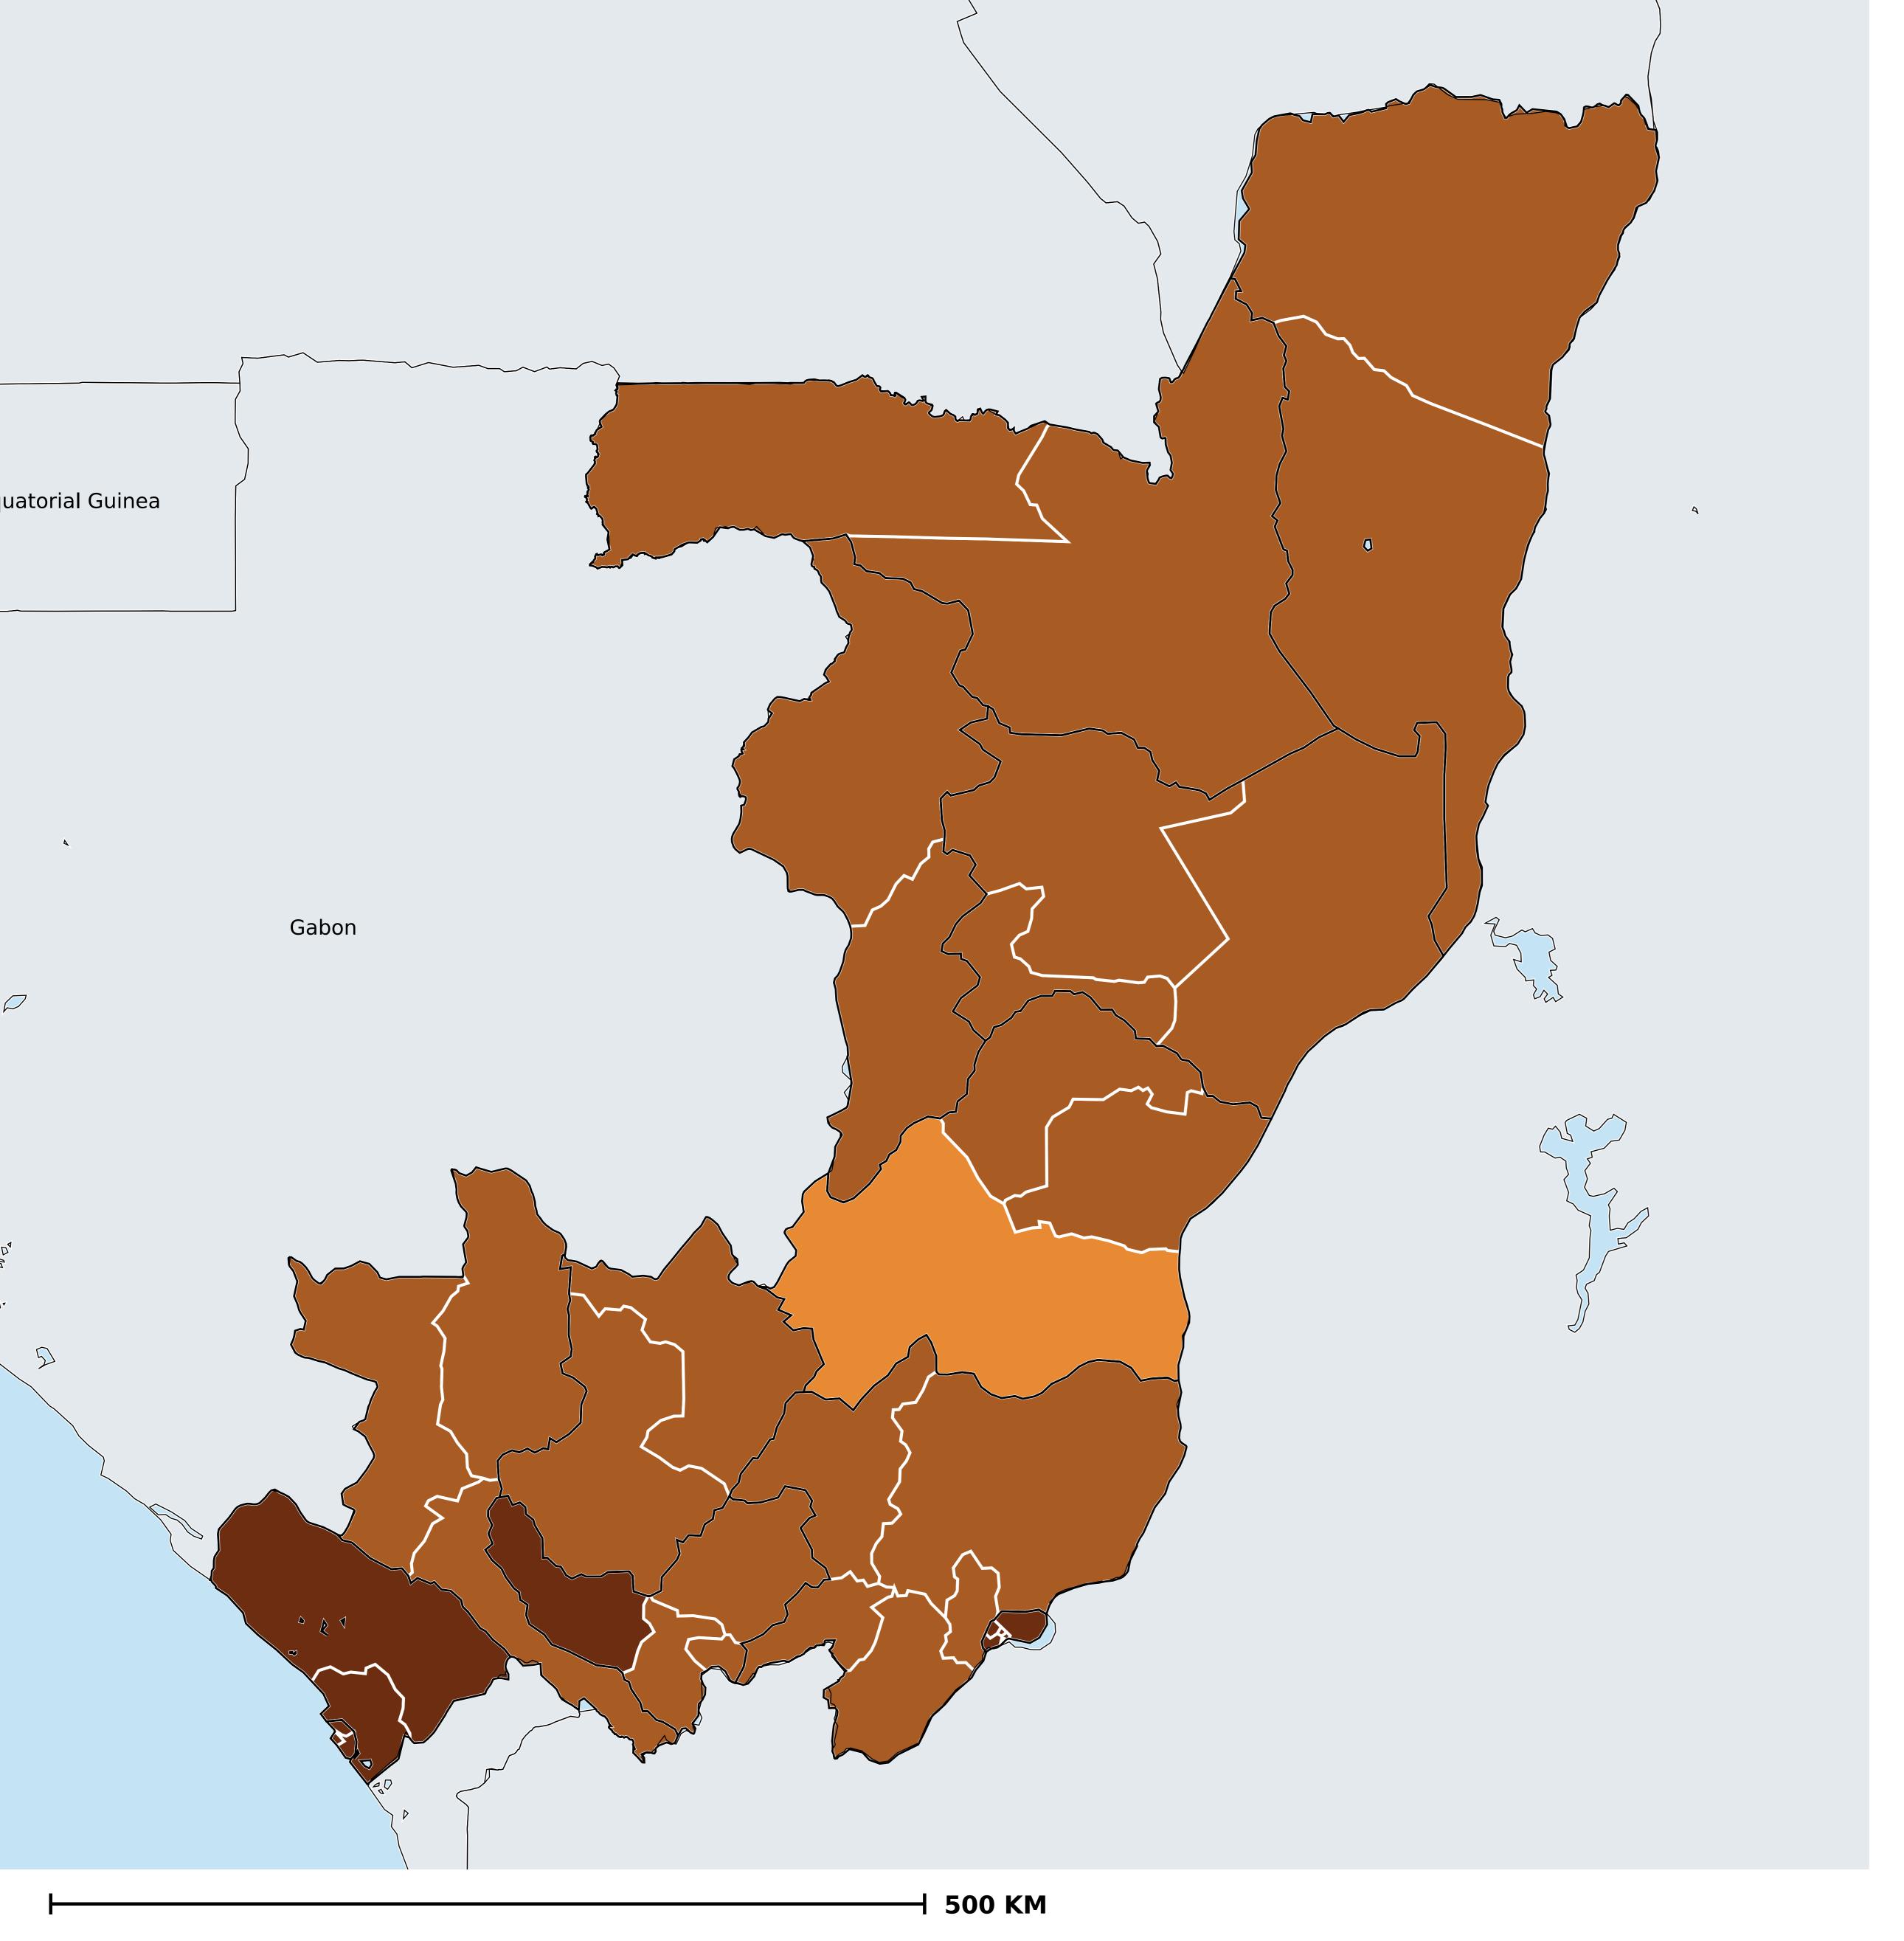

## Republic of Congo (2015)

Access to any improved or unimproved sanitation (model estimates)

WASH > Access to sanitation > Any sanitation

Boundaries, names and designations used here do not imply expression of WHO opinion concerning the legal status of any country, territory or area, or of its authorities, or concerning delimitation of frontiers or boundaries. Dotted / dashed lines represent approximate border lines for which there may not yet be full agreement.

## **Data Source:**

WaSH estimates produced by the Local Burden of Disease WaSH Collaborators using geostatistical models incorporating data from household surveys and censuses. DOI: https://doi.org/10.1016/S2214-109X(20)30278-3