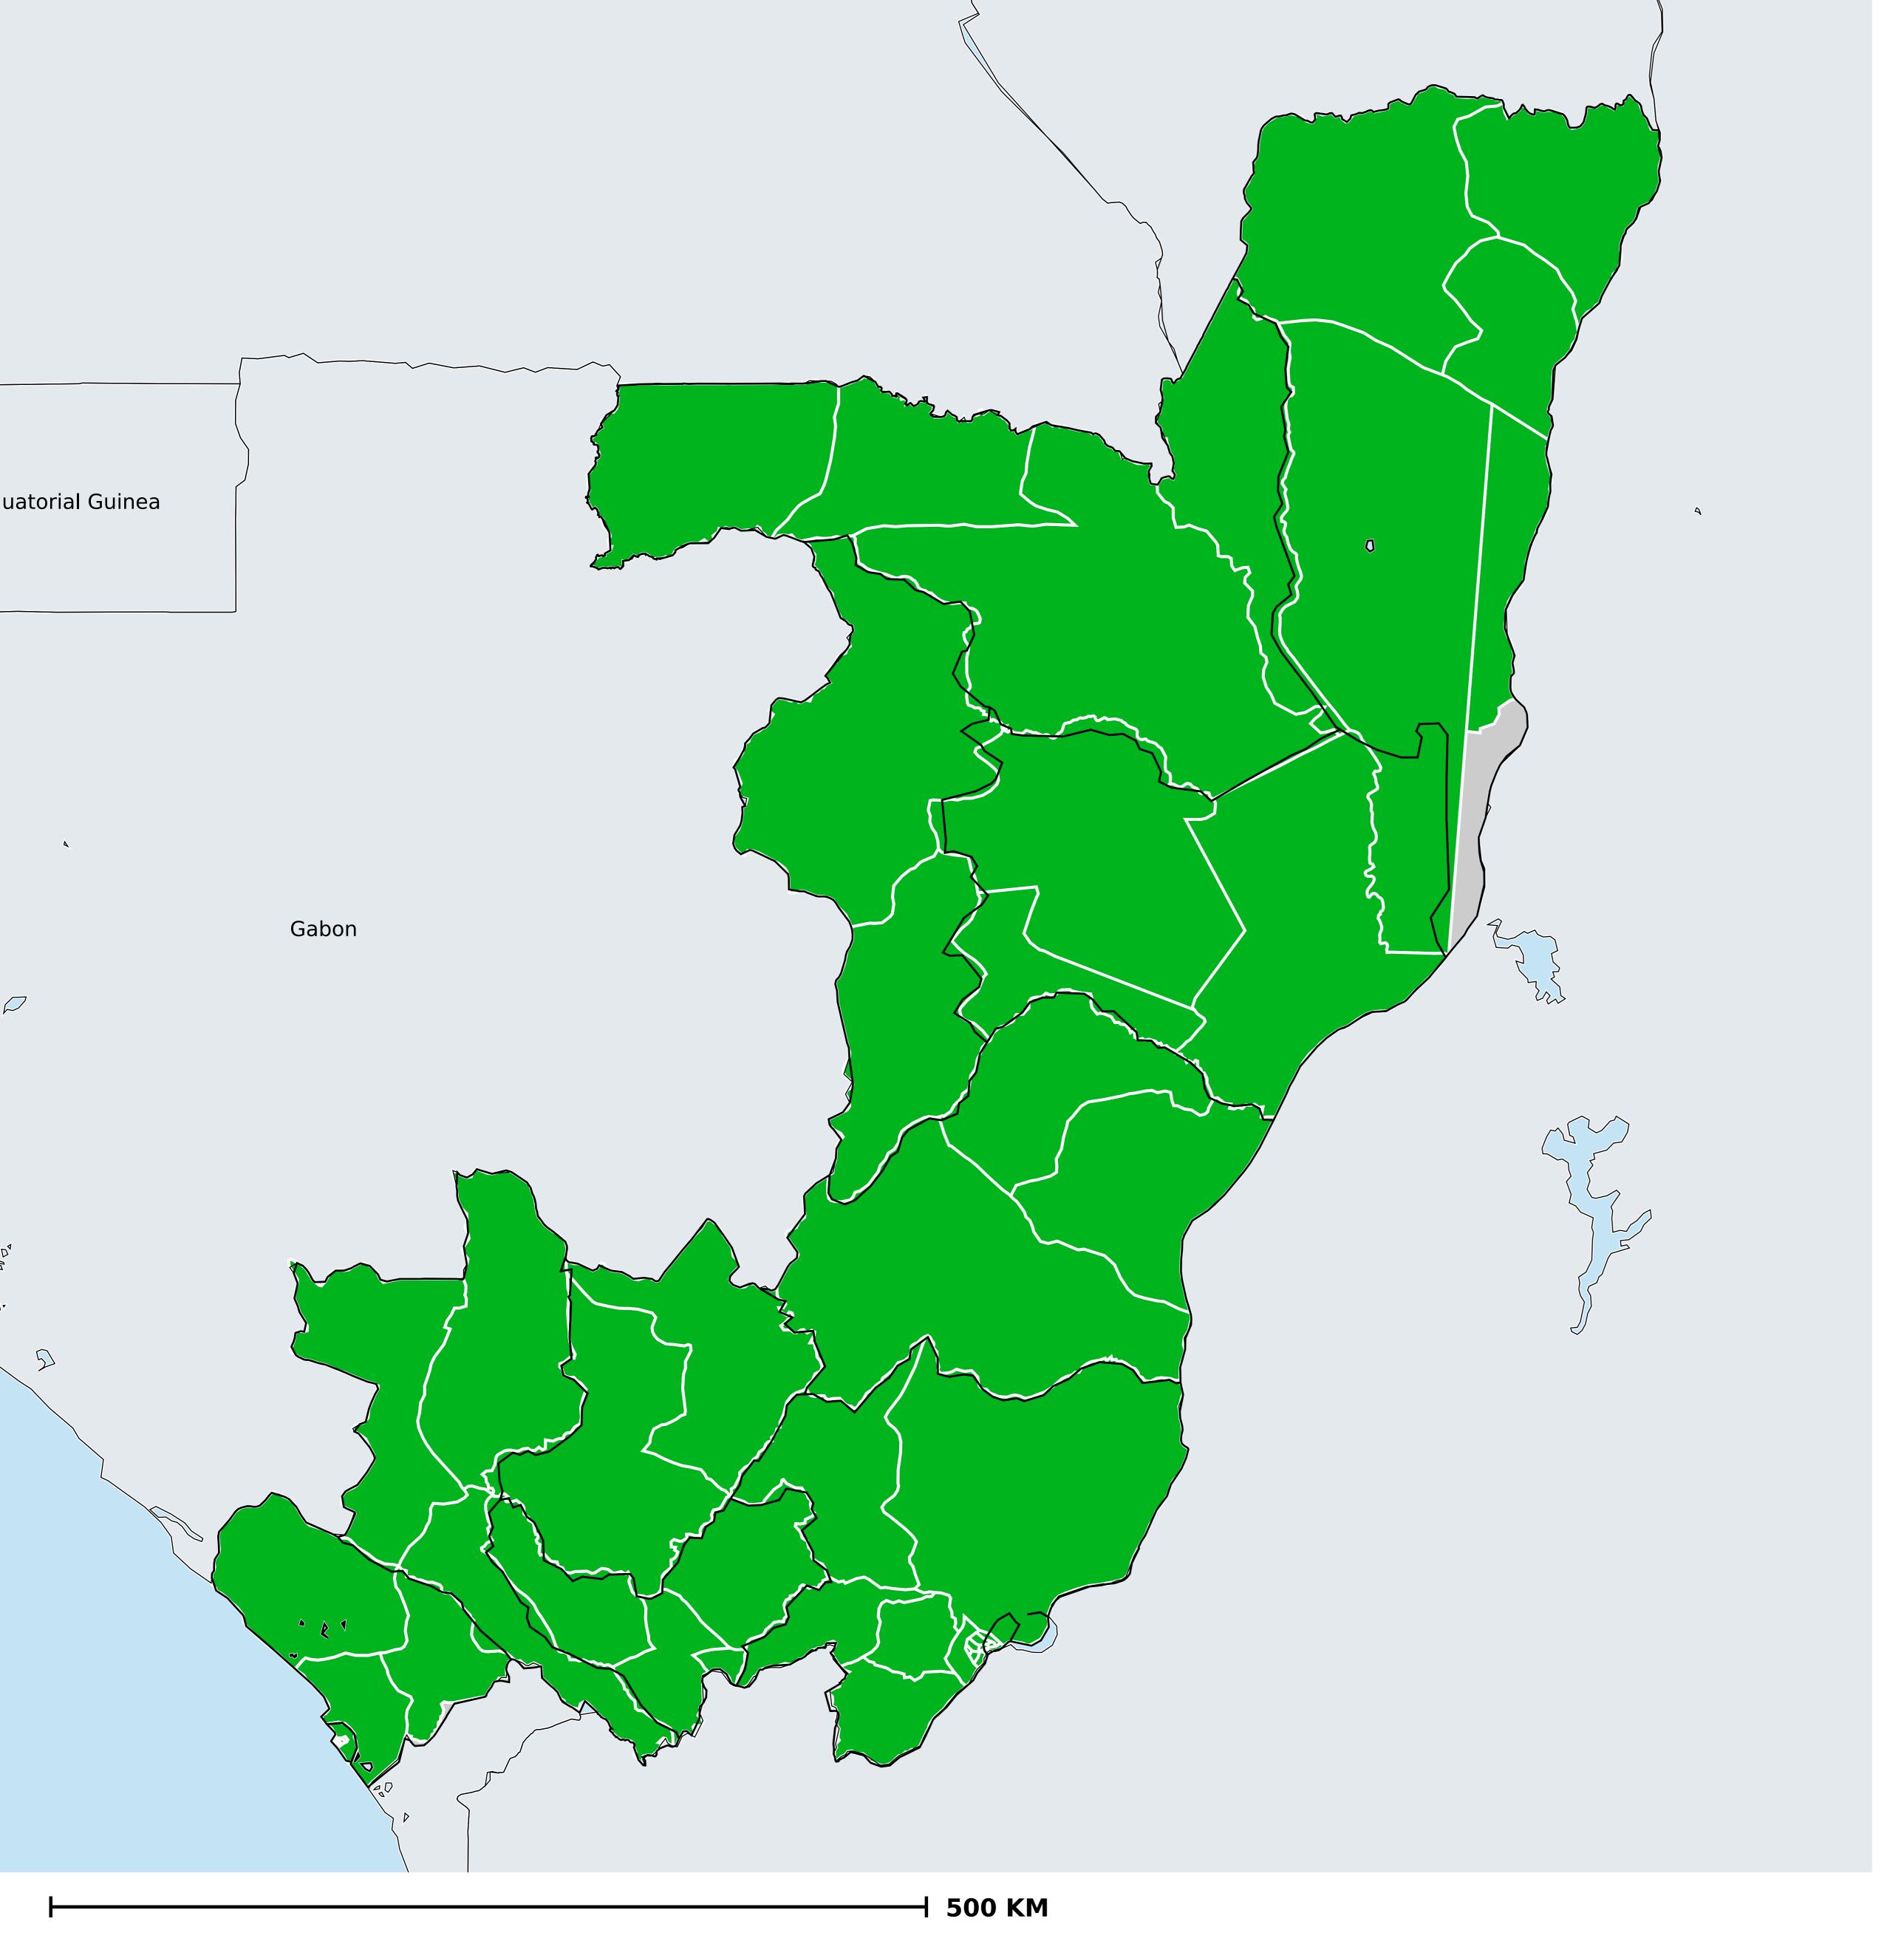

## Number of MDA rounds for Trachoma (Geographic coverage)

Trachoma > MDA/PC rounds > Geographic coverage

MDA not warranted
Endemicity unknown
MDA not delivered - Endemic
< recommended rounds since last survey</li>
≥ recommended rounds since last survey
Under post-intervention surveillance

Boundaries, names and designations used here do not imply expression of WHO opinion concerning the legal status of any country, territory or area, or of its authorities, or concerning delimitation of frontiers or boundaries. Dotted / dashed lines represent approximate border lines for which there may not yet be full agreement.