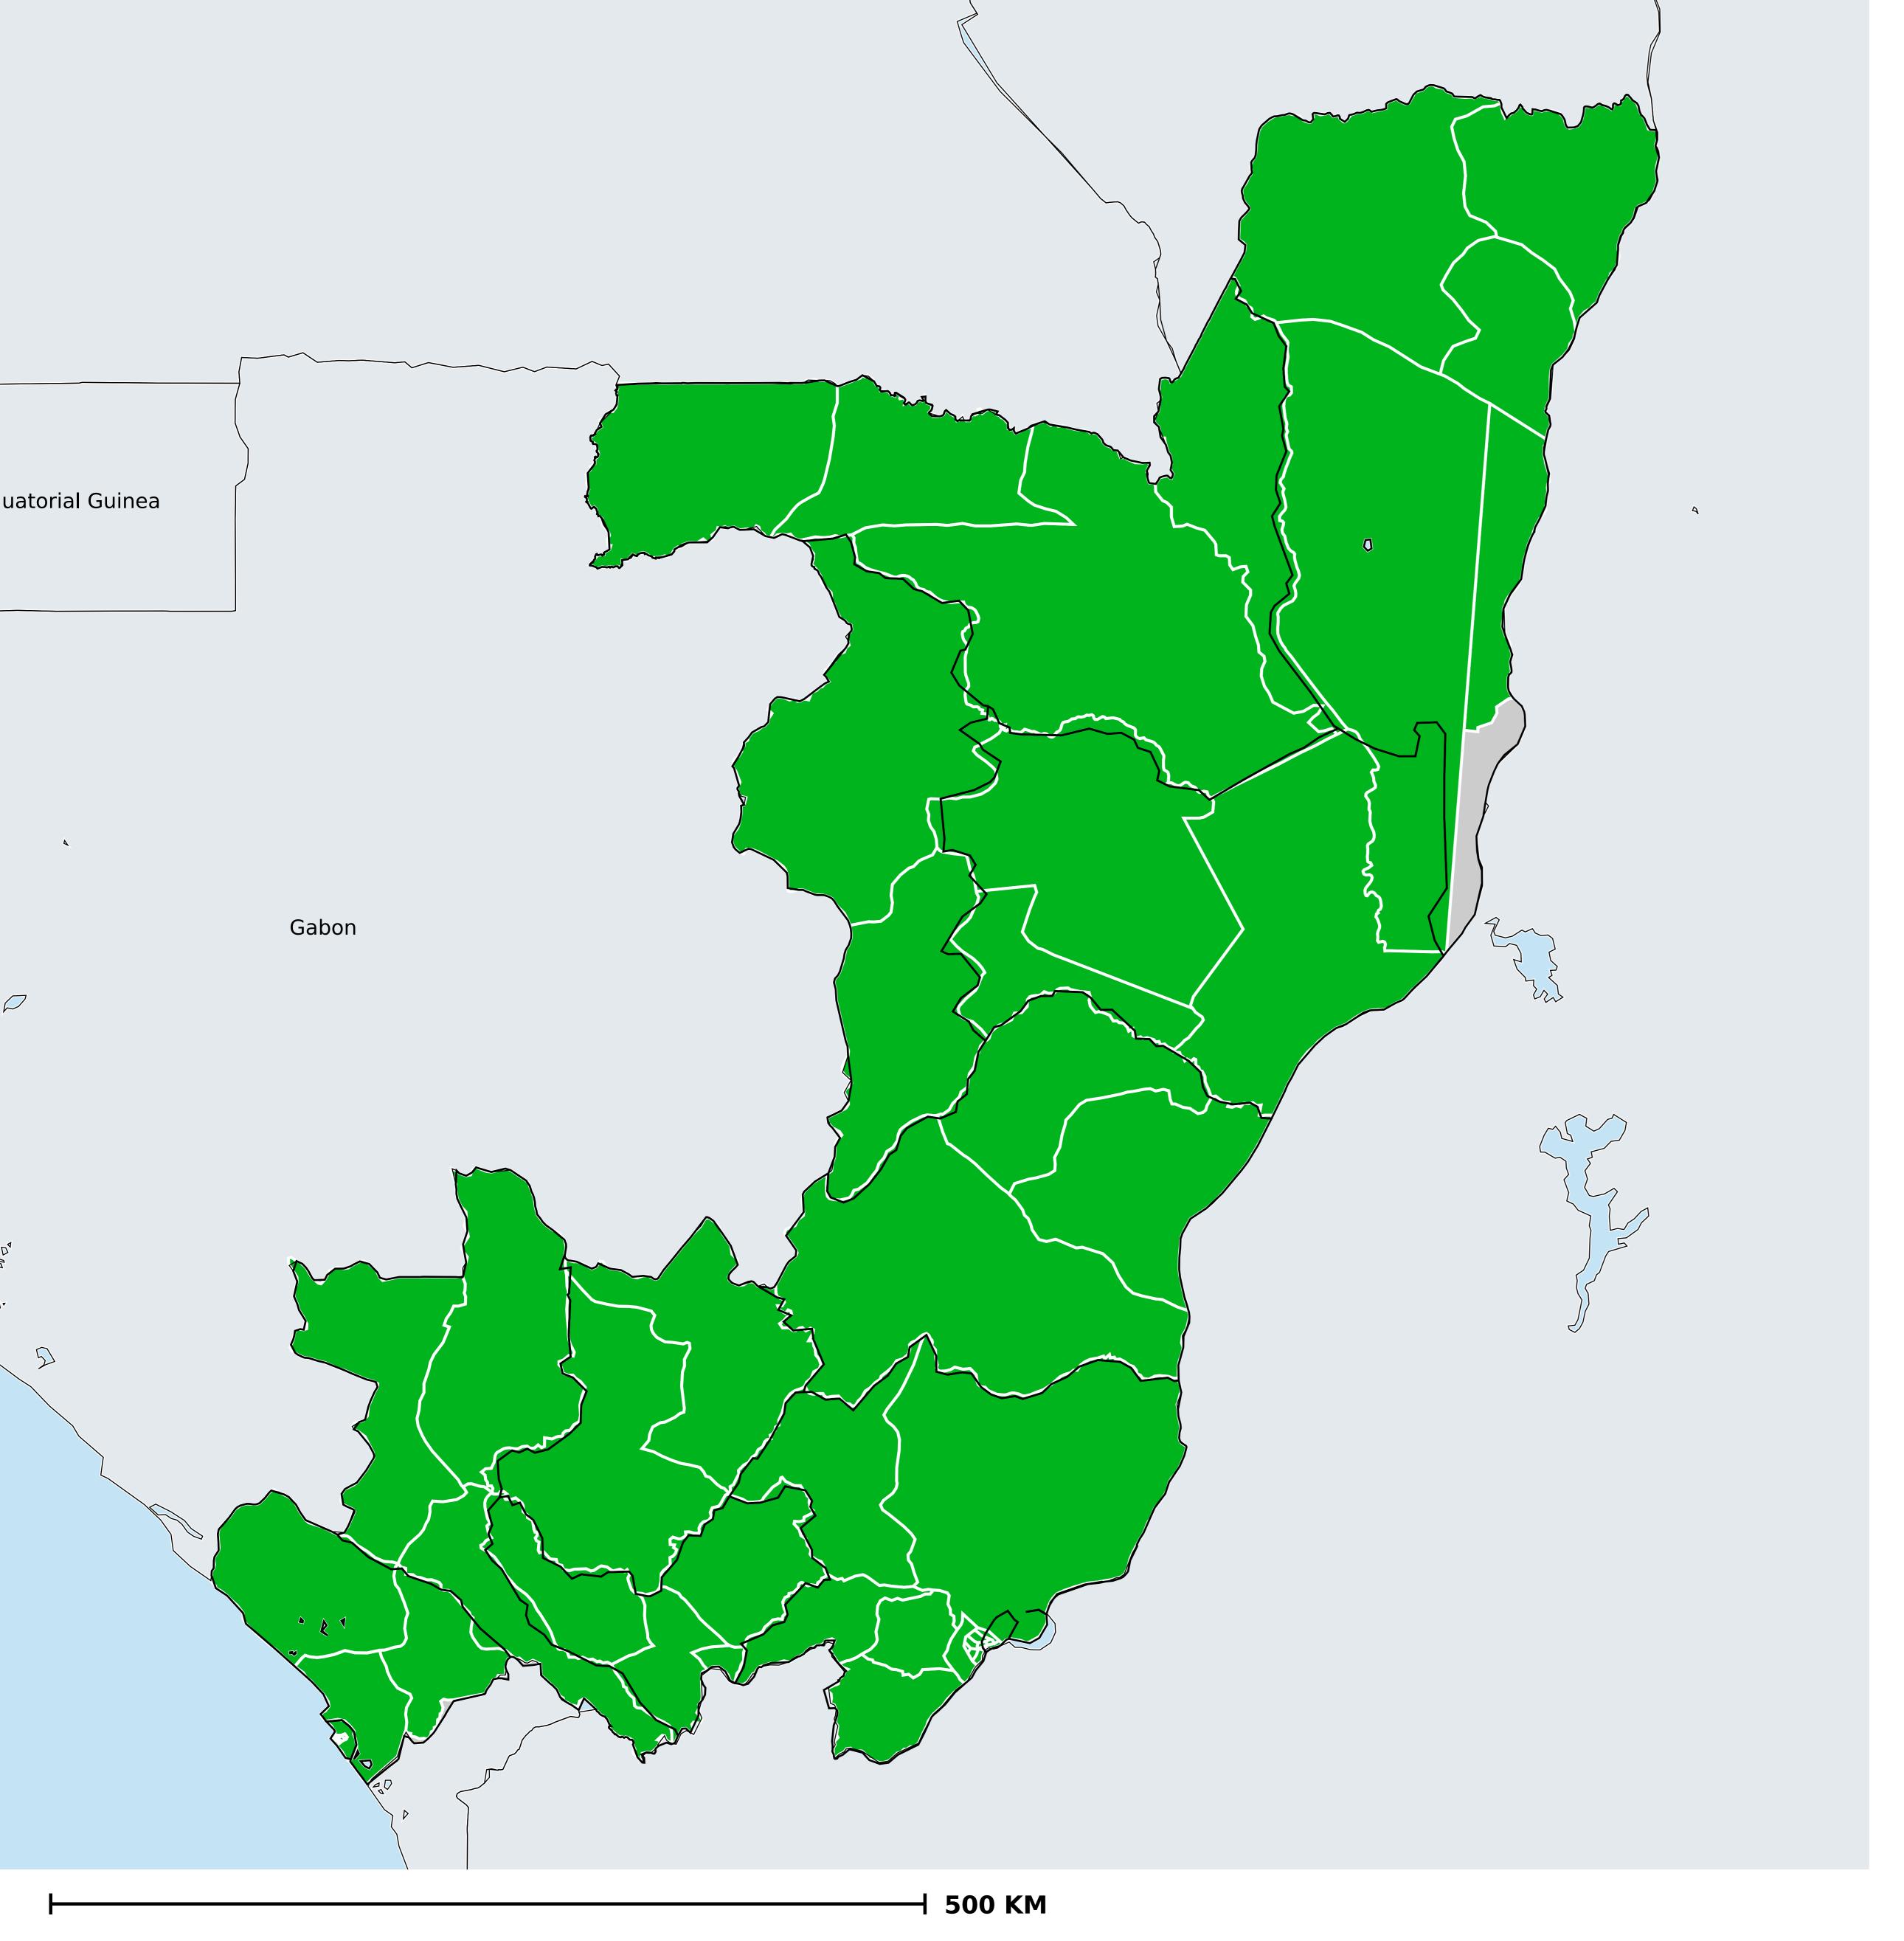

## Geographic MDA/PC coverage of Trachoma

Trachoma > MDA/PC coverage > Geographic coverage

MDA not warranted
Endemicity unknown
MDA not delivered - Endemic
MDA delivered
Under post-intervention surveillance

Boundaries, names and designations used here do not imply expression of WHO opinion concerning the legal status of any country, territory or area, or of its authorities, or concerning delimitation of frontiers or boundaries. Dotted / dashed lines represent approximate border lines for which there may not yet be full agreement.