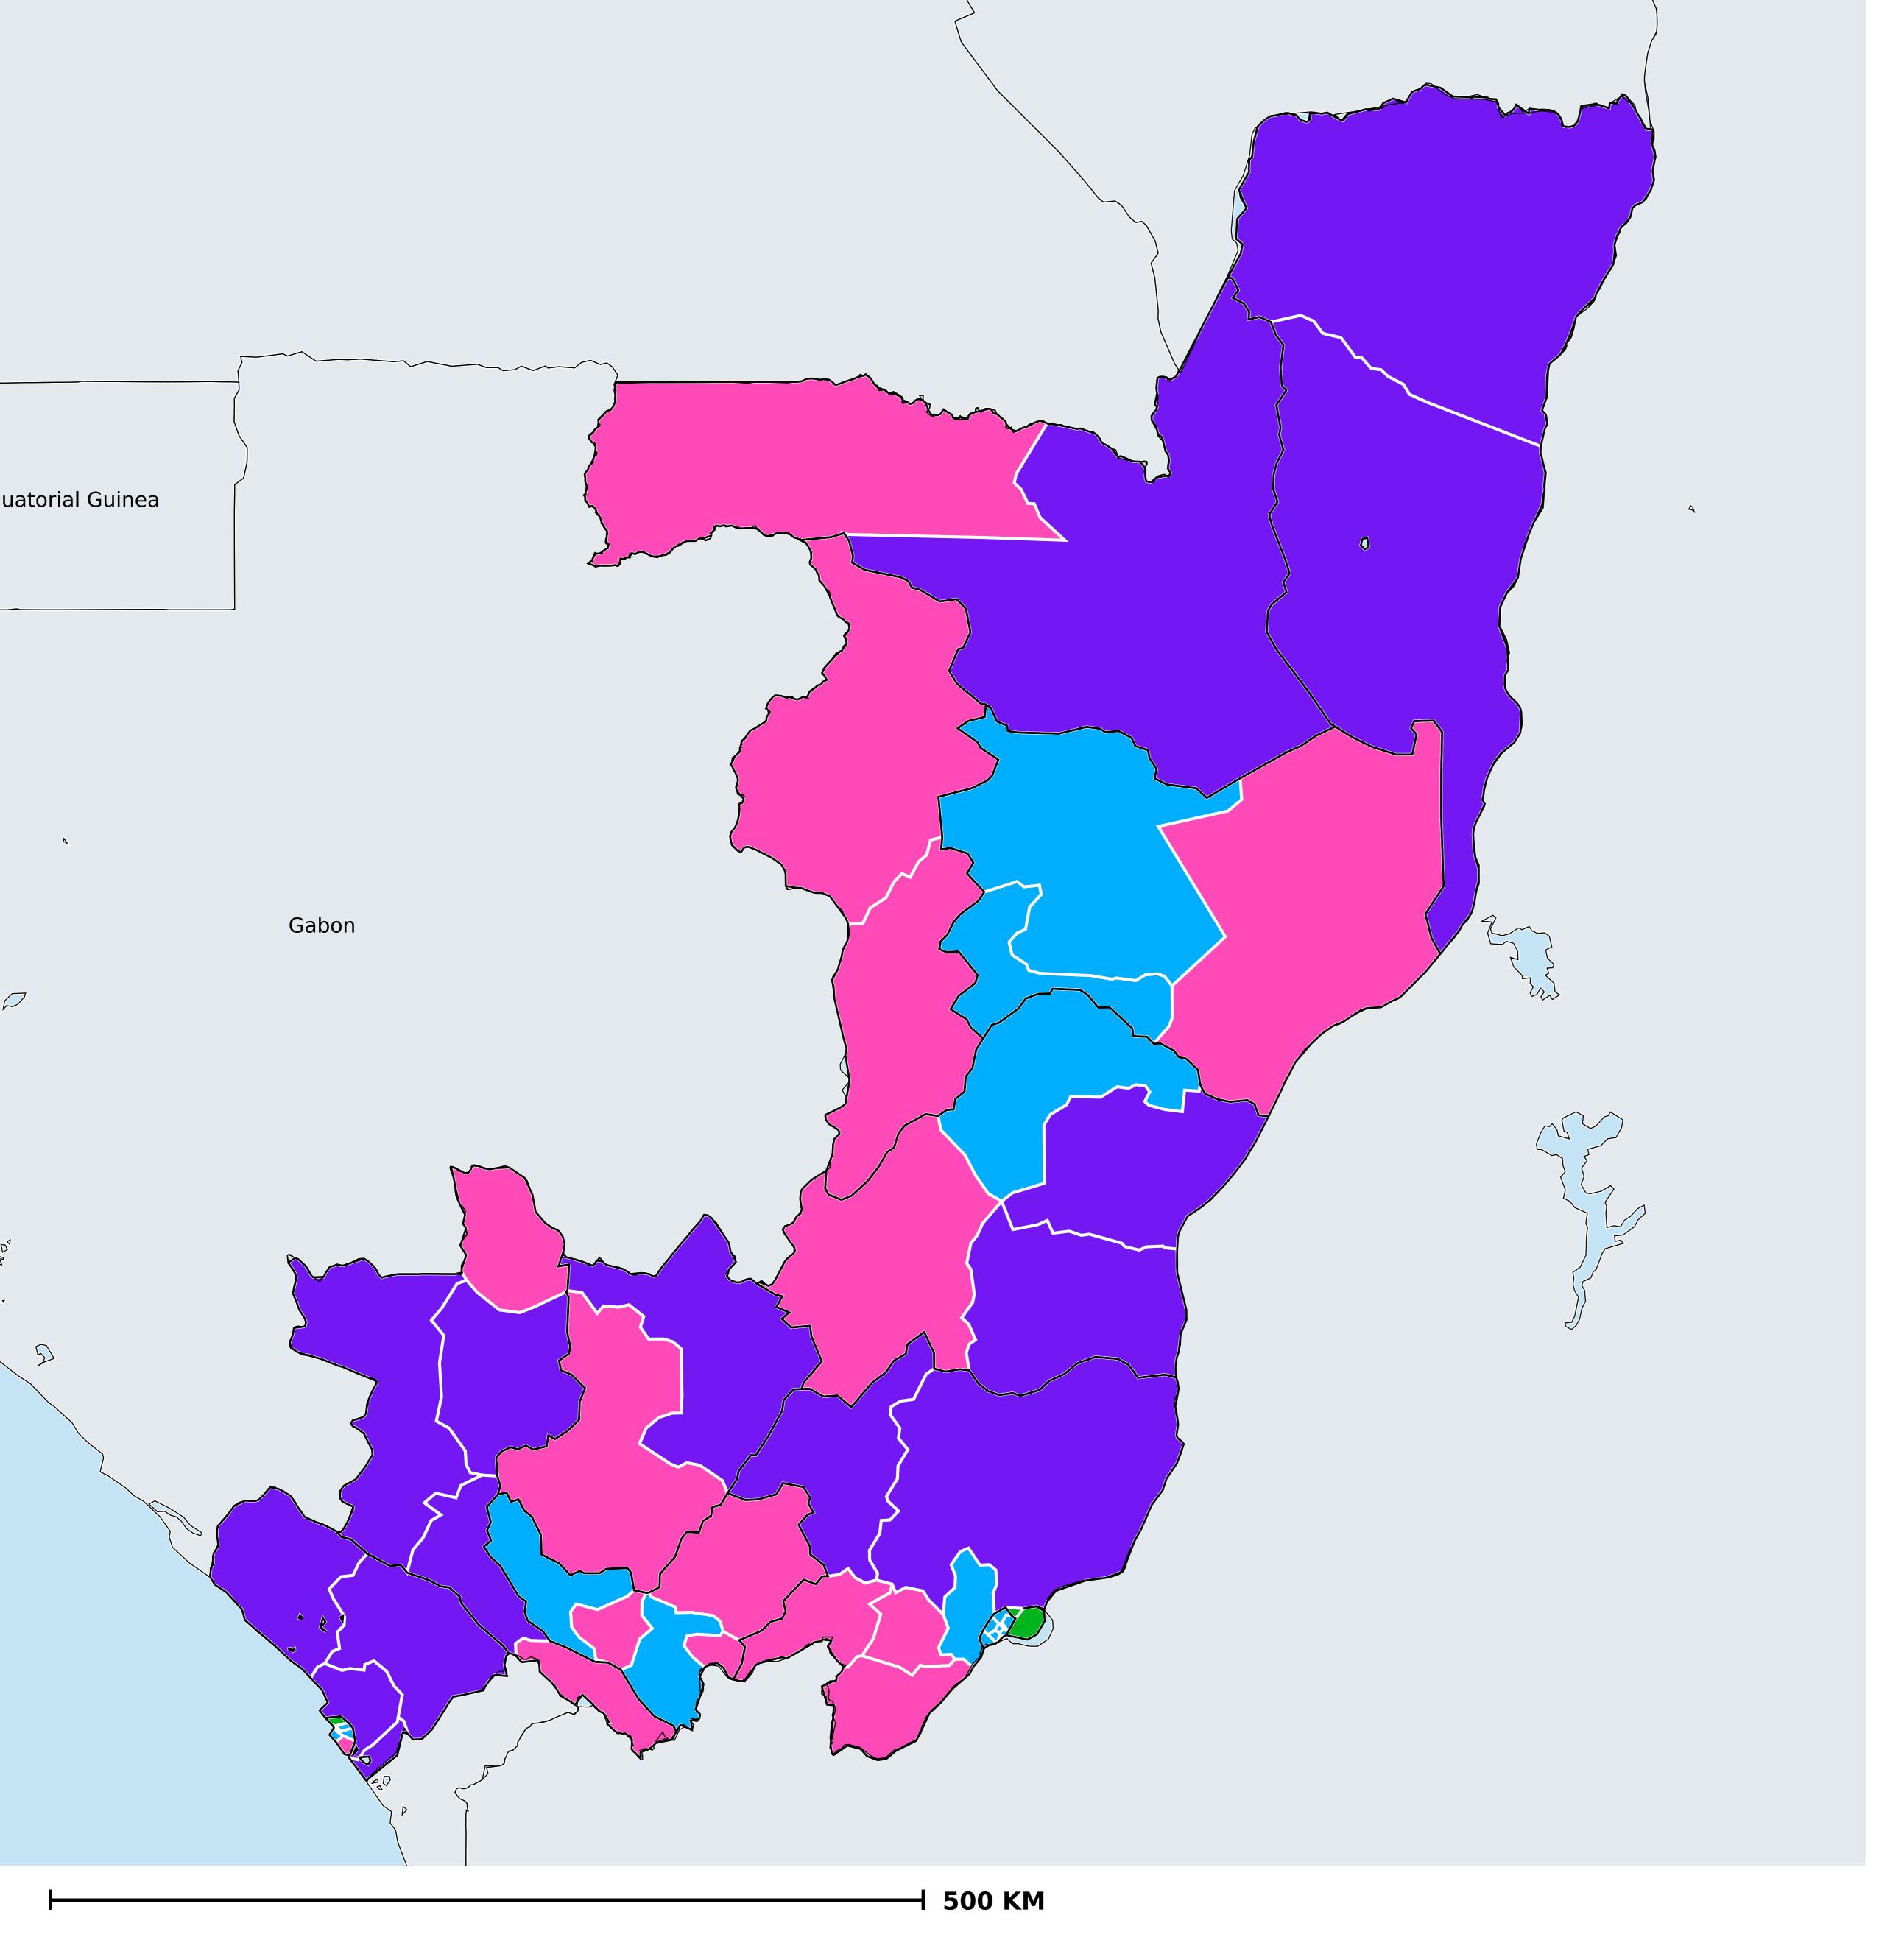

## Republic of Congo (2021)

Therapeutic coverage - Total population requiring treatment MDA/PC coverage of STH

Soil-transmitted helminthiasis > MDA/PC coverage > Therapeutic coverage - Total population requiring treatment