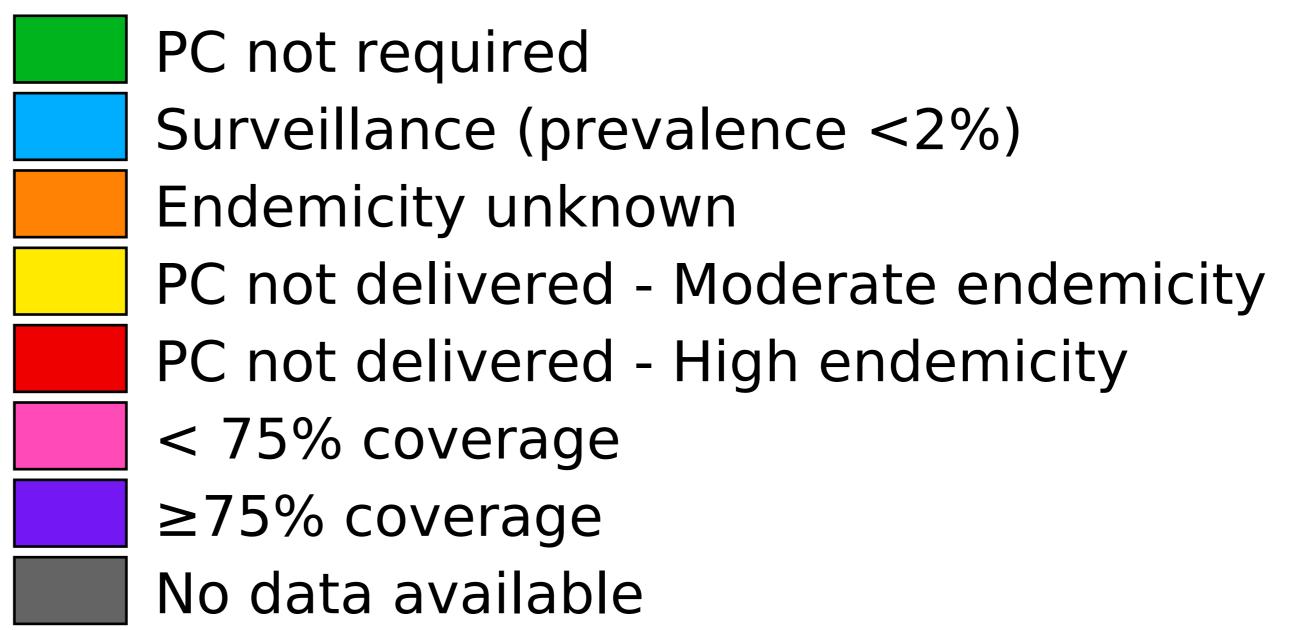

## Republic of Congo (2021)

Therapeutic coverage - Total population requiring treatment MDA/PC coverage of STH

Soil-transmitted helminthiasis > MDA/PC coverage > Therapeutic coverage - Total population requiring treatment