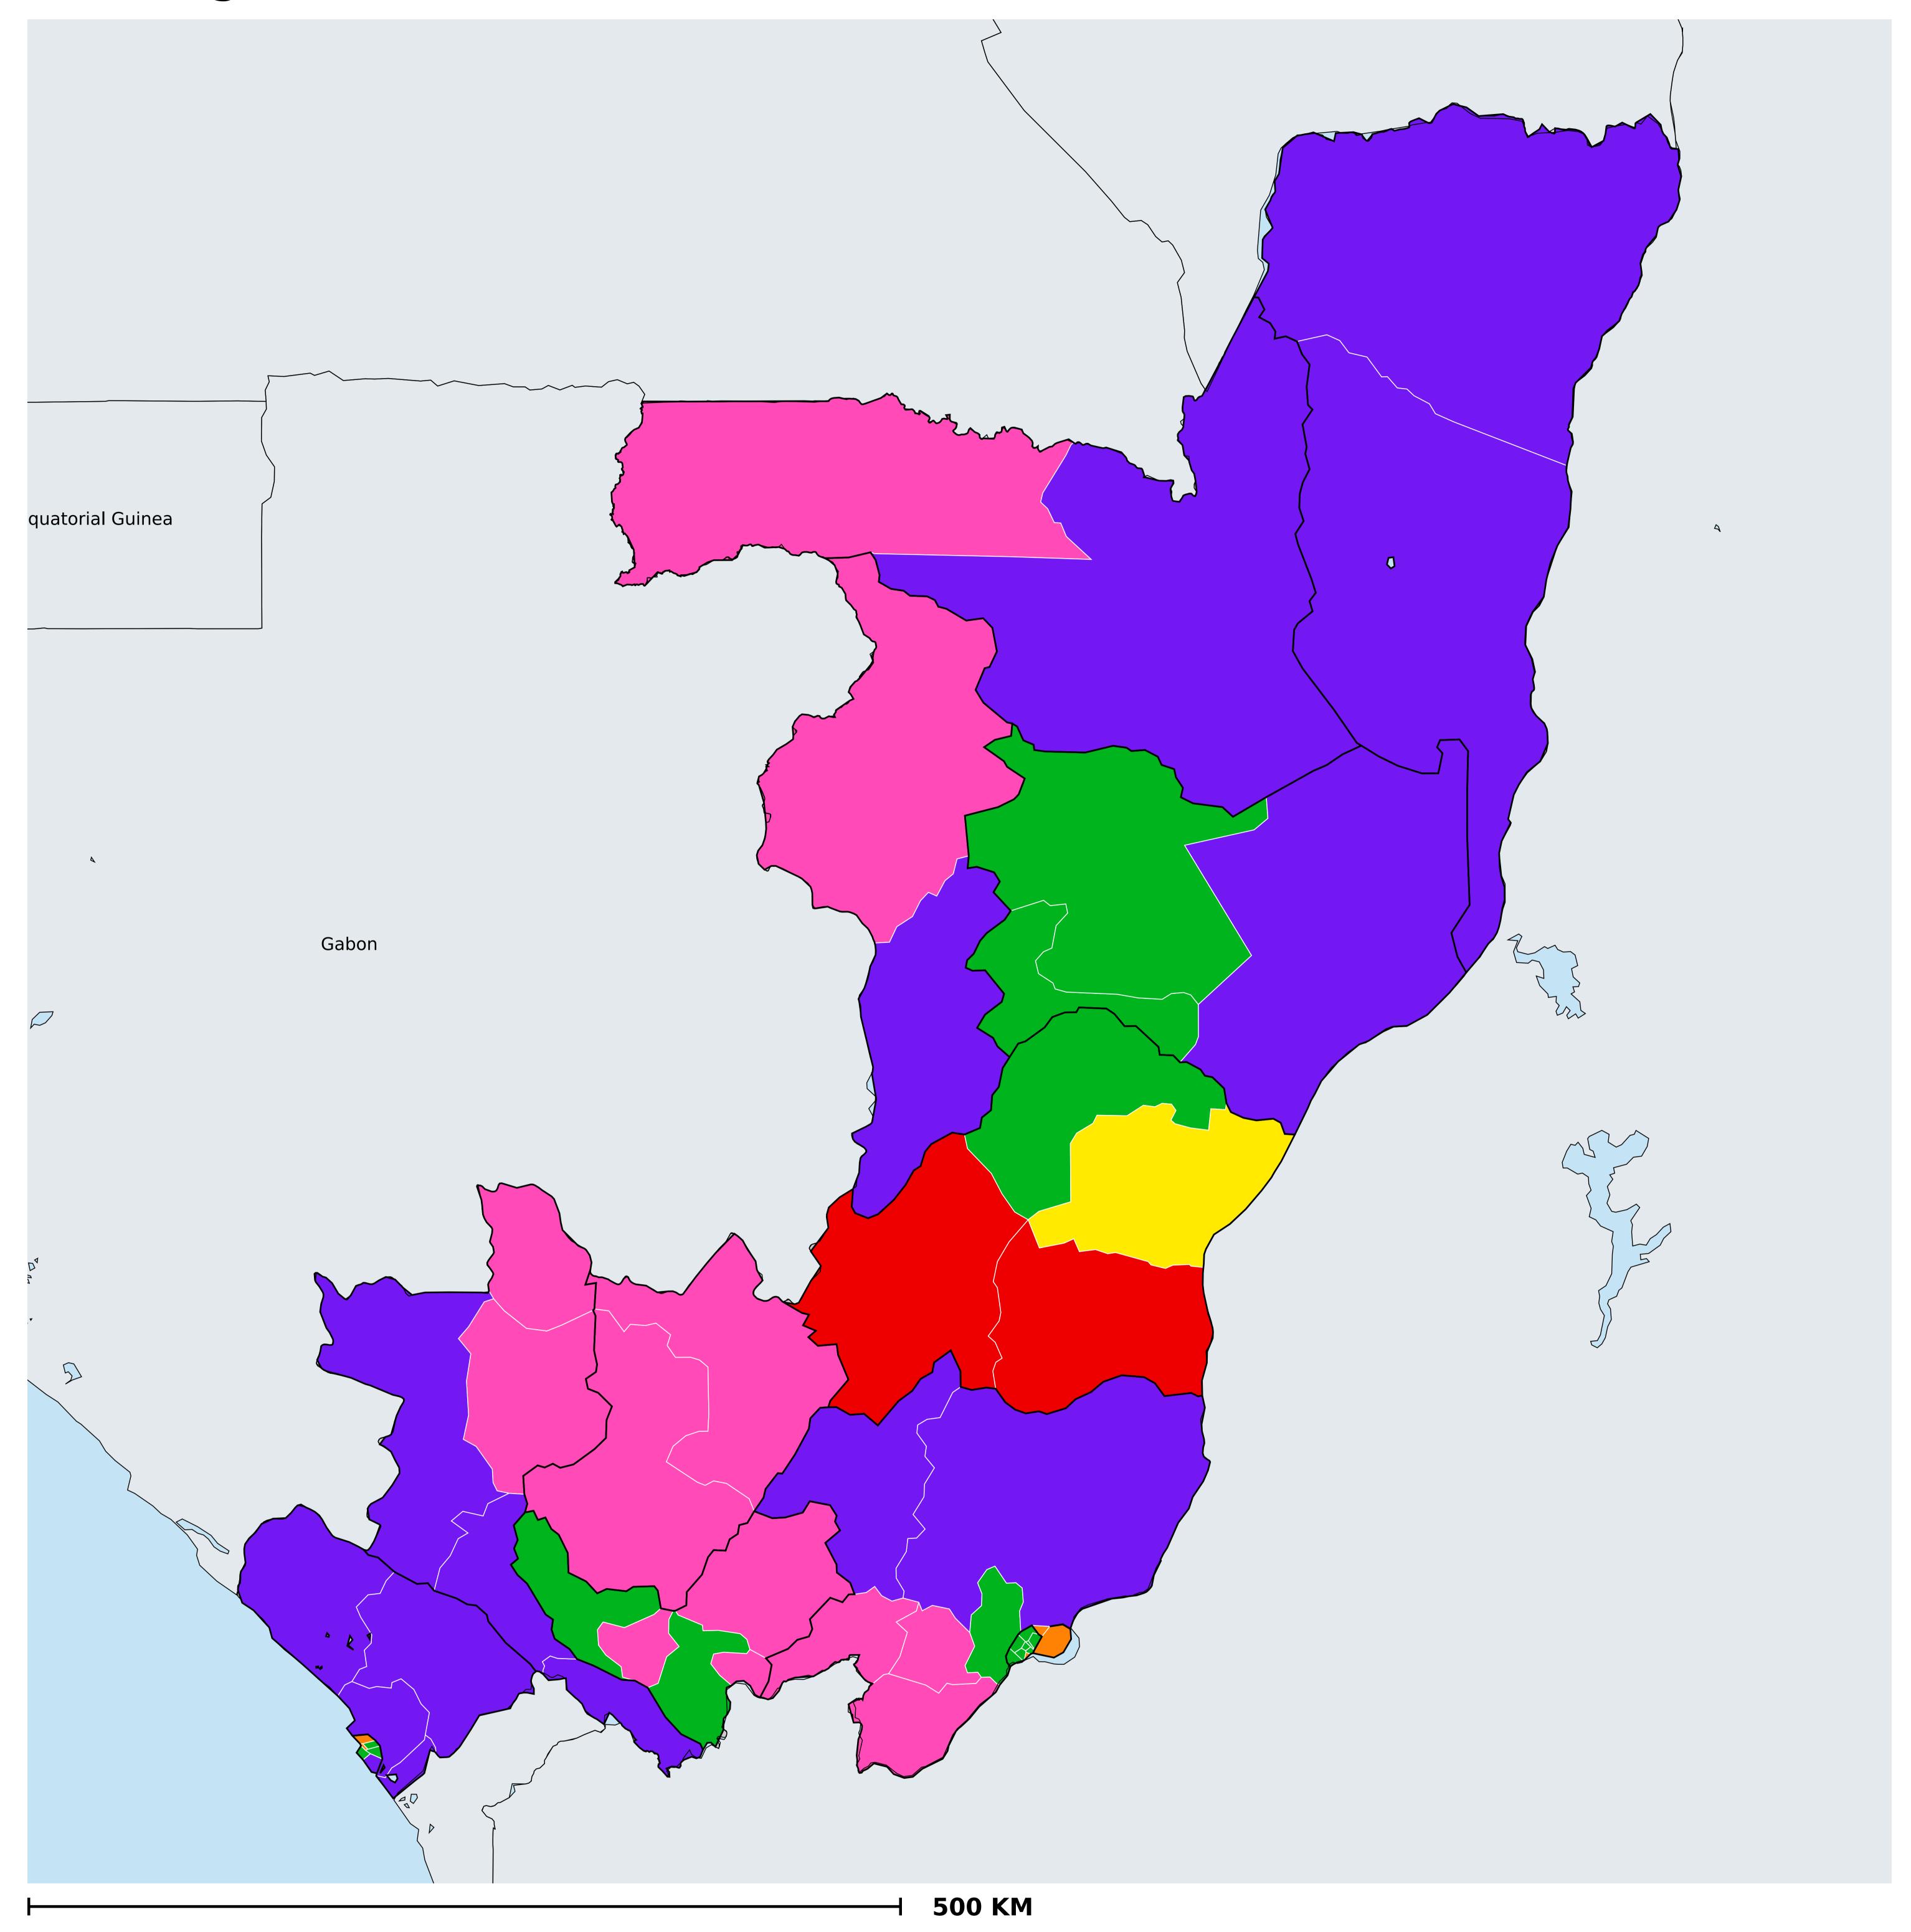

## Republic of Congo (2020)

Therapeutic coverage - Total population requiring treatment MDA/PC coverage of STH

Boundaries, names and designations used here do not imply expression of WHO opinion concerning the legal status of any country, territory or area, or of its authorities, or concerning delimitation of frontiers or boundaries. Dotted / dashed lines represent approximate border lines for which there may not yet be full agreement.

Soil-transmitted helminthiasis > MDA/PC coverage > Therapeutic coverage - Total population requiring treatment

Endemicity unknown

PC not required

PC not delivered - Moderate endemicity

PC not delivered - High endemicity

< 75% coverage

≥75% coverage

No data available